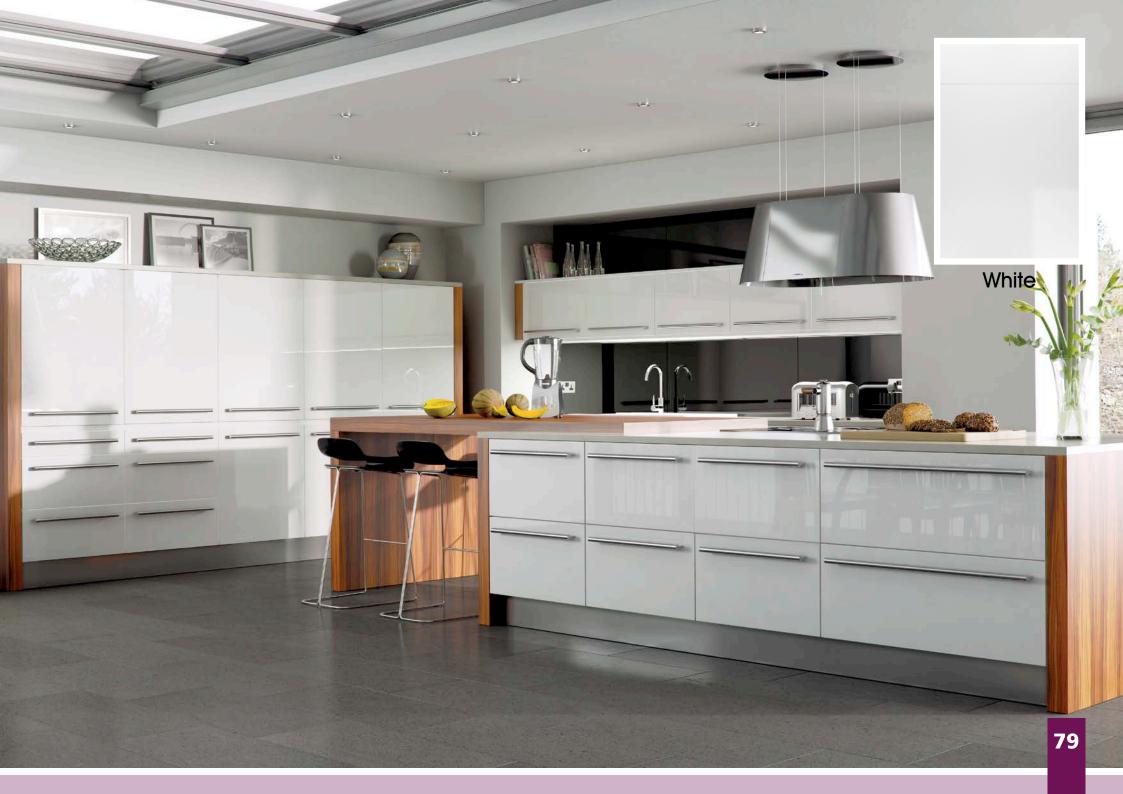

# All colours are as close as the

reproduction process allows.

Range **Style** Colour **Page** Albany Solid Timber Door Painted from Stock in -Porcelain **Dove Grey Dust Grey Dust Grey** (Multi-Purpose Rail) 8 Navy Blue 9 Dove / Dust Grey 10 Aura 13 Vinyl Wrapped Door in -Super Matt **Dove Grey** Super Matt **Dusty Pink** 14 16 Super Matt Mussel Navy Blue 17 Super Matt Super Matt White 18 Light / Dark Concrete 19 Super Matt Avondale 21 Traditional Wrapped Door in -Matt Ivory Berkeley 23 Shaker Vinyl Wrapped Door in -**Dove Grey** Super Matt 24 White / Dove Grey Super Matt Boston 27 Shaker Vinyl Wrapped Door in -Cashmere Super Matt **Dove Grey** 28 Super Matt 29 Super Matt **Fjord** 30 Super Matt Graphite 31 Super Matt Mussel Navy Blue 32 Super Matt Super Matt White 33 Reed Green 34 Super Matt Buckingham 37 Five-piece Shaker PVC Door in -Ash Embossed Cashmere 38 Ash Embossed Fir Green 39 Ash Embossed **Dove Grey** 40 Ash Embossed **Graphite** Indigo 41 Ash Embossed 42 Ash Embossed Ivory 43 Ash Embossed Mussel **Navy Blue** 44 Ash Embossed Ash Embossed **Stone Grey** 45 46 Ash Embossed White 47 Smooth Lissa Oak Gresham Shaker Vinyl Wrapped Door in -49 Matt Ivory Super Matt Kombu Green 50 Hadfield Solid Timber Door in -**Painted** Ivory / Duck Egg Blue 53 **55 Painted Dove Grey** Jura 57 Integrated Handle System for Aura, Lumi & Odyssey **Dove Grey Gloss (Odyssey)** 