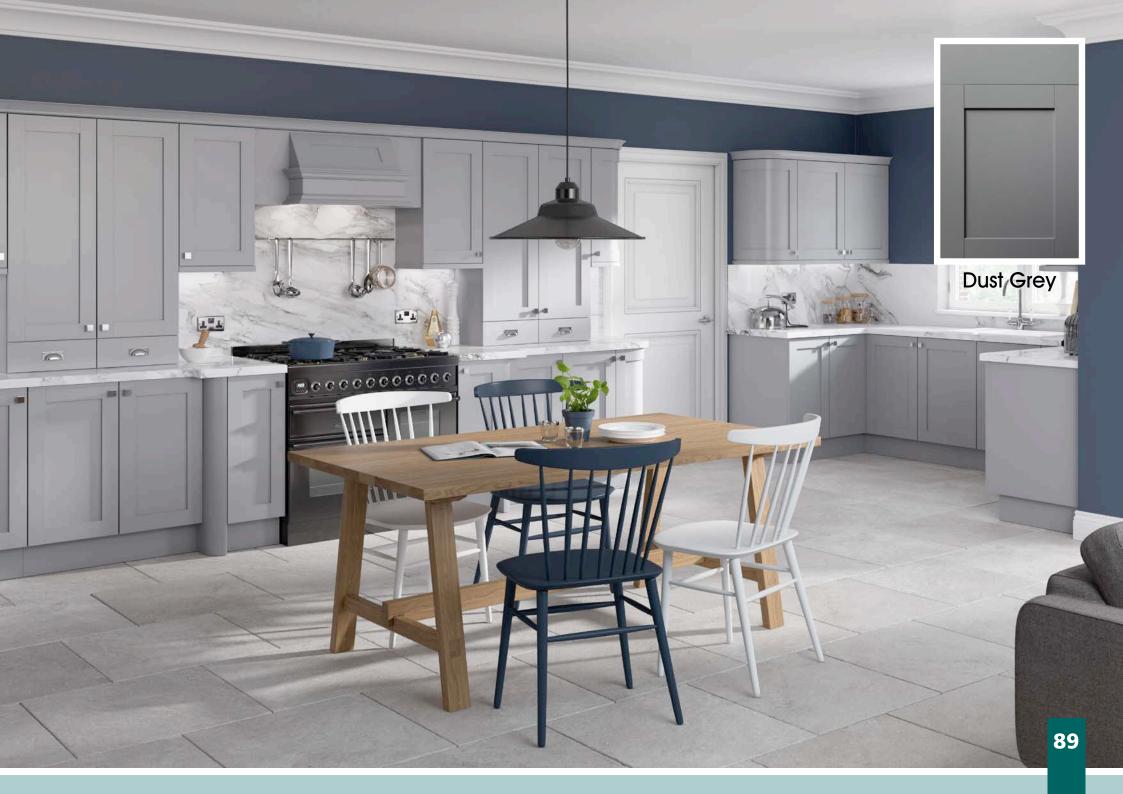

# All colours are as close as the

reproduction process allows.

Range **Style** Colour **Page** Albany Solid Timber Door Painted from Stock in -Porcelain **Dove Grey Dust Grey Dust Grey** (Multi-Purpose Rail) 8 Navy Blue 9 Dove / Dust Grey 10 Aura 13 Vinyl Wrapped Door in -Super Matt **Dove Grey** Super Matt **Dusty Pink** 14 16 Super Matt Mussel Navy Blue 17 Super Matt Super Matt White 18 Light / Dark Concrete 19 Super Matt Avondale 21 Traditional Wrapped Door in -Matt Ivory Berkeley 23 Shaker Vinyl Wrapped Door in -**Dove Grey** Super Matt 24 White / Dove Grey Super Matt Boston 27 Shaker Vinyl Wrapped Door in -Cashmere Super Matt **Dove Grey** 28 Super Matt 29 Super Matt **Fjord** 30 Super Matt Graphite 31 Super Matt Mussel Navy Blue 32 Super Matt Super Matt White 33 Reed Green 34 Super Matt Buckingham 37 Five-piece Shaker PVC Door in -Ash Embossed Cashmere 38 Ash Embossed Fir Green 39 Ash Embossed **Dove Grey** 40 Ash Embossed **Graphite** Indigo 41 Ash Embossed 42 Ash Embossed Ivory 43 Ash Embossed Mussel **Navy Blue** 44 Ash Embossed Ash Embossed **Stone Grey** 45 46 Ash Embossed White 47 Smooth Lissa Oak Gresham Shaker Vinyl Wrapped Door in -49 Matt Ivory Super Matt Kombu Green 50 Hadfield Solid Timber Door in -**Painted** Ivory / Duck Egg Blue 53 **55 Painted Dove Grey** Jura 57 Integrated Handle System for Aura, Lumi & Odyssey **Dove Grey Gloss (Odyssey)** 