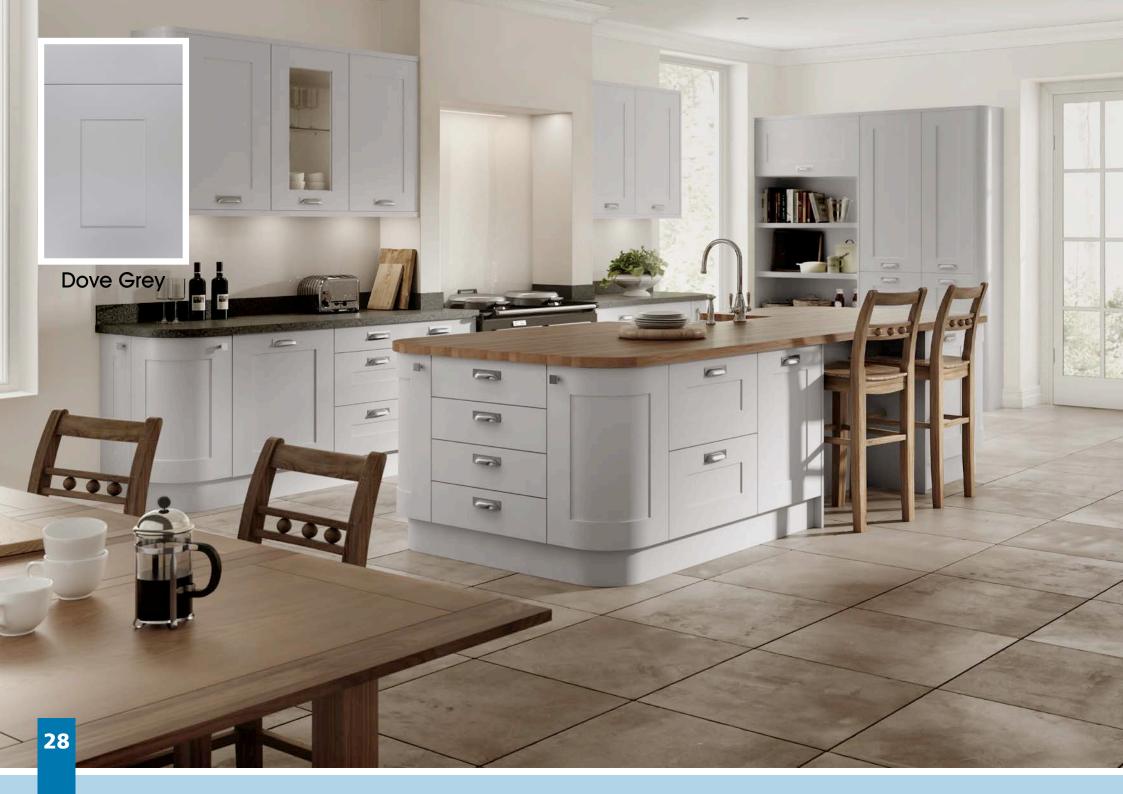

# All colours are as close as the

reproduction process allows.

Range **Style** Colour **Page** Albany Solid Timber Door Painted from Stock in -Porcelain **Dove Grey Dust Grey Dust Grey** (Multi-Purpose Rail) 8 Navy Blue 9 Dove / Dust Grey 10 Aura 13 Vinyl Wrapped Door in -Super Matt **Dove Grey** Super Matt **Dusty Pink** 14 16 Super Matt Mussel Navy Blue 17 Super Matt Super Matt White 18 Light / Dark Concrete 19 Super Matt Avondale 21 Traditional Wrapped Door in -Matt Ivory Berkeley 23 Shaker Vinyl Wrapped Door in -**Dove Grey** Super Matt 24 White / Dove Grey Super Matt Boston 27 Shaker Vinyl Wrapped Door in -Cashmere Super Matt **Dove Grey** 28 Super Matt 29 Super Matt **Fjord** 30 Super Matt Graphite 31 Super Matt Mussel Navy Blue 32 Super Matt Super Matt White 33 Reed Green 34 Super Matt Buckingham 37 Five-piece Shaker PVC Door in -Ash Embossed Cashmere 38 Ash Embossed Fir Green 39 Ash Embossed **Dove Grey** 40 Ash Embossed **Graphite** Indigo 41 Ash Embossed 42 Ash Embossed Ivory 43 Ash Embossed Mussel **Navy Blue** 44 Ash Embossed Ash Embossed **Stone Grey** 45 46 Ash Embossed White 47 Smooth Lissa Oak Gresham Shaker Vinyl Wrapped Door in -49 Matt Ivory Super Matt Kombu Green 50 Hadfield Solid Timber Door in -**Painted** Ivory / Duck Egg Blue 53 **55 Painted Dove Grey** Jura 57 Integrated Handle System for Aura, Lumi & Odyssey **Dove Grey Gloss (Odyssey)** 