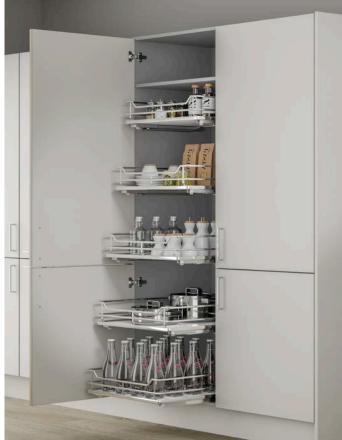

# All colours are as close as the

reproduction process allows.

Range **Style** Colour **Page** Albany Solid Timber Door Painted from Stock in -Porcelain **Dove Grey Dust Grey Dust Grey** (Multi-Purpose Rail) 8 Navy Blue 9 Dove / Dust Grey 10 Aura 13 Vinyl Wrapped Door in -Super Matt **Dove Grey** Super Matt **Dusty Pink** 14 16 Super Matt Mussel Navy Blue 17 Super Matt Super Matt White 18 Light / Dark Concrete 19 Super Matt Avondale 21 Traditional Wrapped Door in -Matt Ivory Berkeley 23 Shaker Vinyl Wrapped Door in -**Dove Grey** Super Matt 24 White / Dove Grey Super Matt Boston 27 Shaker Vinyl Wrapped Door in -Cashmere Super Matt **Dove Grey** 28 Super Matt 29 Super Matt **Fjord** 30 Super Matt Graphite 31 Super Matt Mussel Navy Blue 32 Super Matt Super Matt White 33 Reed Green 34 Super Matt Buckingham 37 Five-piece Shaker PVC Door in -Ash Embossed Cashmere 38 Ash Embossed Fir Green 39 Ash Embossed **Dove Grey** 40 Ash Embossed **Graphite** Indigo 41 Ash Embossed 42 Ash Embossed Ivory 43 Ash Embossed Mussel **Navy Blue** 44 Ash Embossed Ash Embossed **Stone Grey** 45 46 Ash Embossed White 47 Smooth Lissa Oak Gresham Shaker Vinyl Wrapped Door in -49 Matt Ivory Super Matt Kombu Green 50 Hadfield Solid Timber Door in -**Painted** Ivory / Duck Egg Blue 53 **55 Painted Dove Grey** Jura 57 Integrated Handle System for Aura, Lumi & Odyssey **Dove Grey Gloss (Odyssey)** 