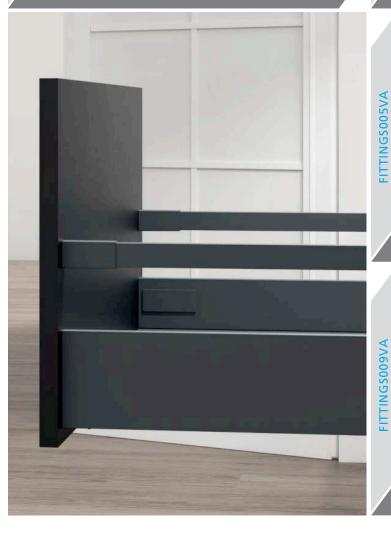

# All colours are as close as the

reproduction process allows.

Range **Style** Colour **Page** Albany Solid Timber Door Painted from Stock in -Porcelain **Dove Grey Dust Grey Dust Grey** (Multi-Purpose Rail) 8 Navy Blue 9 Dove / Dust Grey 10 Aura 13 Vinyl Wrapped Door in -Super Matt **Dove Grey** Super Matt **Dusty Pink** 14 16 Super Matt Mussel Navy Blue 17 Super Matt Super Matt White 18 Light / Dark Concrete 19 Super Matt Avondale 21 Traditional Wrapped Door in -Matt Ivory Berkeley 23 Shaker Vinyl Wrapped Door in -**Dove Grey** Super Matt 24 White / Dove Grey Super Matt Boston 27 Shaker Vinyl Wrapped Door in -Cashmere Super Matt **Dove Grey** 28 Super Matt 29 Super Matt **Fjord** 30 Super Matt Graphite 31 Super Matt Mussel Navy Blue 32 Super Matt Super Matt White 33 Reed Green 34 Super Matt Buckingham 37 Five-piece Shaker PVC Door in -Ash Embossed Cashmere 38 Ash Embossed Fir Green 39 Ash Embossed **Dove Grey** 40 Ash Embossed **Graphite** Indigo 41 Ash Embossed 42 Ash Embossed Ivory 43 Ash Embossed Mussel **Navy Blue** 44 Ash Embossed Ash Embossed **Stone Grey** 45 46 Ash Embossed White 47 Smooth Lissa Oak Gresham Shaker Vinyl Wrapped Door in -49 Matt Ivory Super Matt Kombu Green 50 Hadfield Solid Timber Door in -**Painted** Ivory / Duck Egg Blue 53 **55 Painted Dove Grey** Jura 57 Integrated Handle System for Aura, Lumi & Odyssey **Dove Grey Gloss (Odyssey)** 