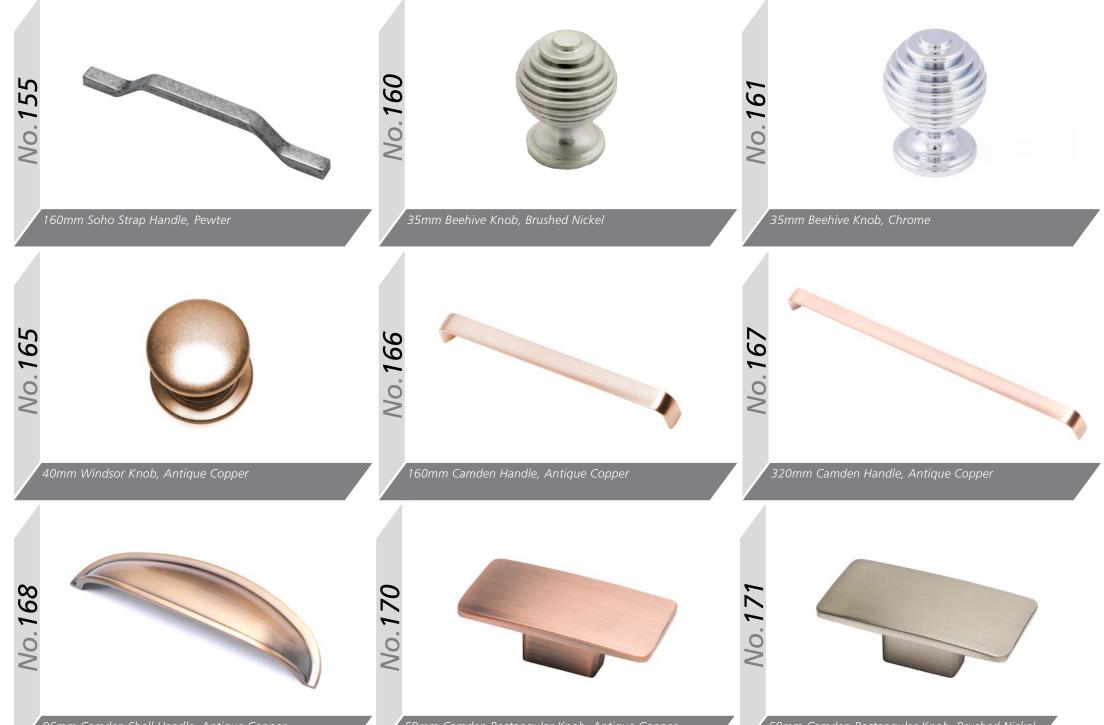

ABC** 

**ABG** 

**ABG** 

**ABG** 



Orion BG









BG



ABG





# Handle Options



Oval tube 'D' handle, aluminium centre with die-cast legs, 160mm Bar Handle, Brushed Nickel



156mm 'T' Bar Handle, Brushed Nickel



Shaker 'D' handle, 96mm Satin Nickel



Shaker 'D' handle, 96mm Antique English



30mm Windsor Knob & Plate Chrome



40mm Windsor Knob Chrome



160mm Windsor Handle Chrome



96mm Windsor Handle Chrome





















Valentino Latch handle, 96mm Pewter Titan 'D' l

litan Latch handle & back plate, 64mm Pewter











No.121 - 40mm Windsor Knob

**No.122** - 64mm Windsor Shell Handle

**No.123** - 96mm Windsor Shell Handle

**No.125** - 96mm Windsor Handle

No.126 - 128mm Windsor Handle All finished in Brushed Nickel

96mm Windsor Shell Handle, Pewter



























Starbright Square LED x3 Light Kit (Includes Power Module for up to 6)



Plinth Light 15mm Round Light



10.45-60

Plinth Light 15mm Round x4 Light Kit





Como High Output LED Cabinet Light in Nickel



Corsica LED Strip Lights. Available in various lengths, Corner Fit, 'Y'-Splitters and Door Sensors

Rimini Recessed /Surface Mounted LED Light Available in Nickel or Chrome (shown)

125

## Gola System

The Gola System can be used to produce a stylish contemporary finish, with no need for filler panels and with NO restrictions on panel or door widths (the only restrictions are the heights of Base units), giving a much sleeker look and a more modern appearance - making it perfectly suited to our extensive Made to Order Ranges.

Our Vogue Stock Range has been speci