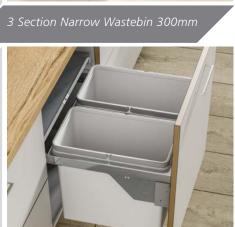

# All colours are as close as the

reproduction process allows.

Range **Style** Colour **Page** Albany Solid Timber Door Painted from Stock in -Porcelain **Dove Grey Dust Grey Dust Grey** (Multi-Purpose Rail) 8 Navy Blue 9 Dove / Dust Grey 10 Aura 13 Vinyl Wrapped Door in -Super Matt **Dove Grey** Super Matt **Dusty Pink** 14 16 Super Matt Mussel Navy Blue 17 Super Matt Super Matt White 18 Light / Dark Concrete 19 Super Matt Avondale 21 Traditional Wrapped Door in -Matt Ivory Berkeley 23 Shaker Vinyl Wrapped Door in -**Dove Grey** Super Matt 24 White / Dove Grey Super Matt Boston 27 Shaker Vinyl Wrapped Door in -Cashmere Super Matt **Dove Grey** 28 Super Matt 29 Super Matt **Fjord** 30 Super Matt Graphite 31 Super Matt Mussel Navy Blue 32 Super Matt Super Matt White 33 Reed Green 34 Super Matt Buckingham 37 Five-piece Shaker PVC Door in -Ash Embossed Cashmere 38 Ash Embossed Fir Green 39 Ash Embossed **Dove Grey** 40 Ash Embossed **Graphite** Indigo 41 Ash Embossed 42 Ash Embossed Ivory 43 Ash Embossed Mussel **Navy Blue** 44 Ash Embossed Ash Embossed **Stone Grey** 45 46 Ash Embossed White 47 Smooth Lissa Oak Gresham Shaker Vinyl Wrapped Door in -49 Matt Ivory Super Matt Kombu Green 50 Hadfield Solid Timber Door in -**Painted** Ivory / Duck Egg Blue 53 **55 Painted Dove Grey** Jura 57 Integrated Handle System for Aura, Lumi & Odyssey **Dove Grey Gloss (Odyssey)** 