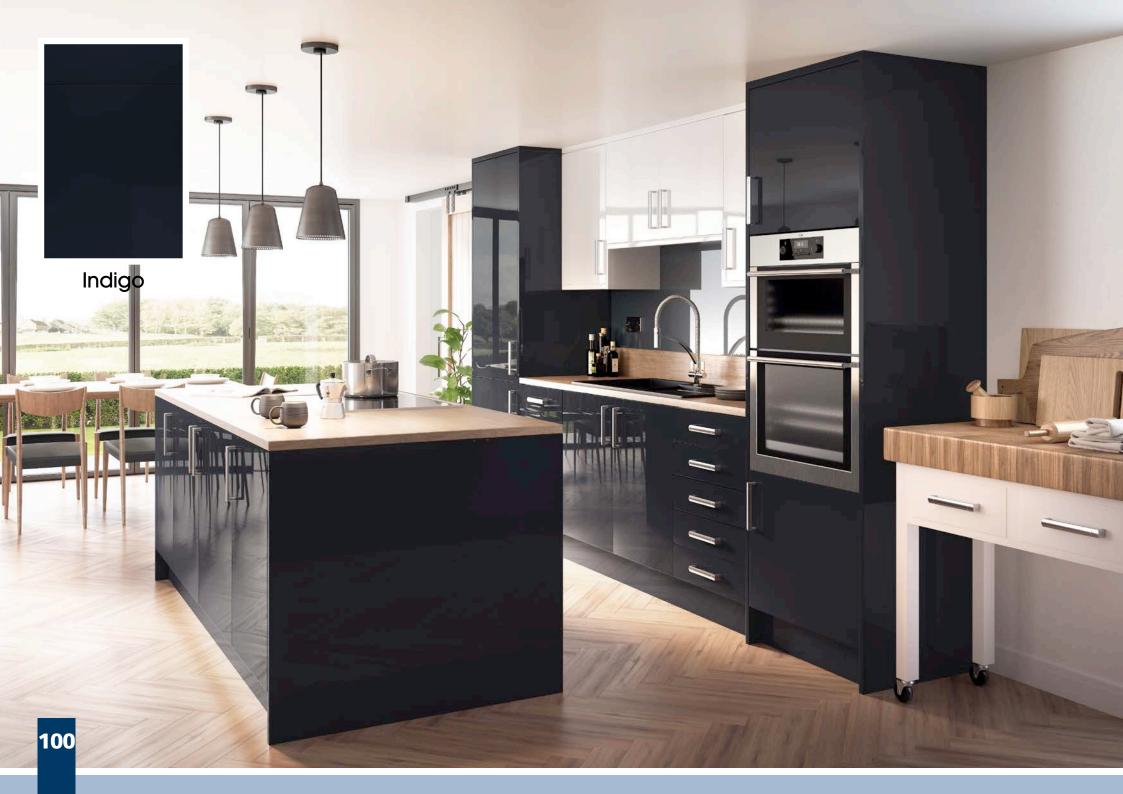

# All colours are as close as the

reproduction process allows.

Range **Style** Colour **Page** Albany Solid Timber Door Painted from Stock in -Porcelain **Dove Grey Dust Grey Dust Grey** (Multi-Purpose Rail) 8 Navy Blue 9 Dove / Dust Grey 10 Aura 13 Vinyl Wrapped Door in -Super Matt **Dove Grey** Super Matt **Dusty Pink** 14 16 Super Matt Mussel Navy Blue 17 Super Matt Super Matt White 18 Light / Dark Concrete 19 Super Matt Avondale 21 Traditional Wrapped Door in -Matt Ivory Berkeley 23 Shaker Vinyl Wrapped Door in -**Dove Grey** Super Matt 24 White / Dove Grey Super Matt Boston 27 Shaker Vinyl Wrapped Door in -Cashmere Super Matt **Dove Grey** 28 Super Matt 29 Super Matt **Fjord** 30 Super Matt Graphite 31 Super Matt Mussel Navy Blue 32 Super Matt Super Matt White 33 Reed Green 34 Super Matt Buckingham 37 Five-piece Shaker PVC Door in -Ash Embossed Cashmere 38 Ash Embossed Fir Green 39 Ash Embossed **Dove Grey** 40 Ash Embossed **Graphite** Indigo 41 Ash Embossed 42 Ash Embossed Ivory 43 Ash Embossed Mussel **Navy Blue** 44 Ash Embossed Ash Embossed **Stone Grey** 45 46 Ash Embossed White 47 Smooth Lissa Oak Gresham Shaker Vinyl Wrapped Door in -49 Matt Ivory Super Matt Kombu Green 50 Hadfield Solid Timber Door in -**Painted** Ivory / Duck Egg Blue 53 **55 Painted Dove Grey** Jura 57 Integrated Handle System for Aura, Lumi & Odyssey **Dove Grey Gloss (Odyssey)** 