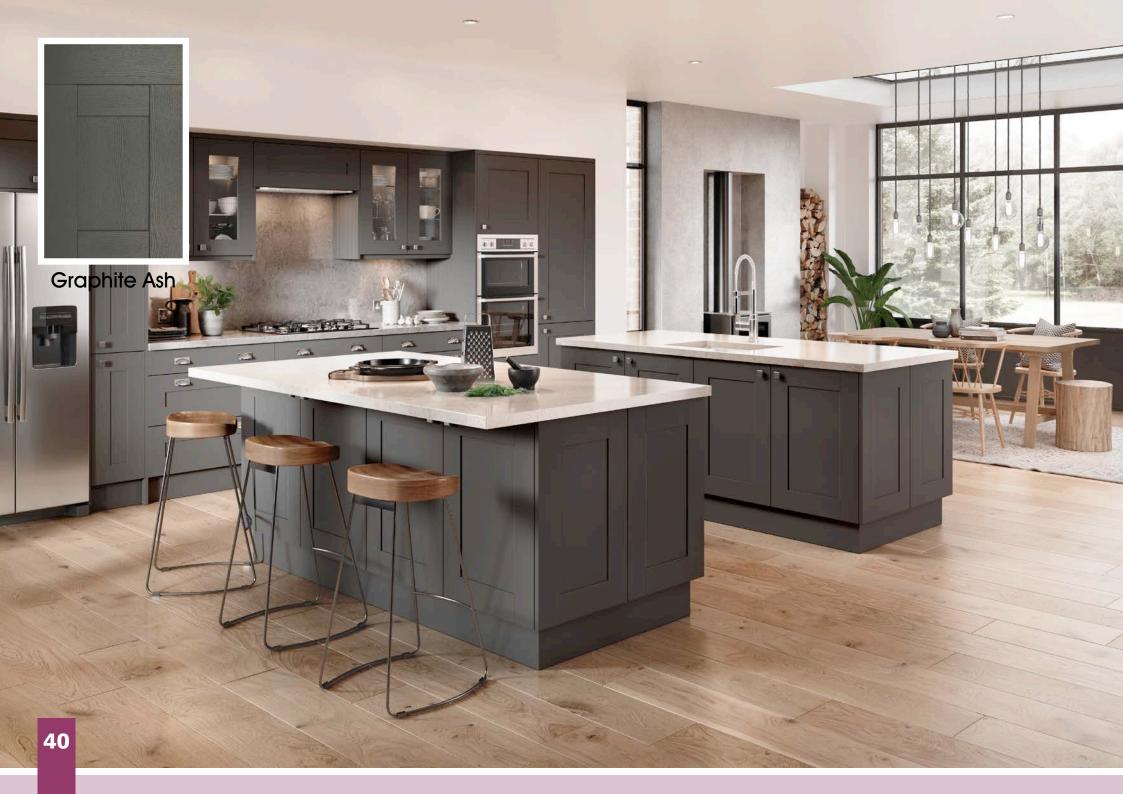

# All colours are as close as the

reproduction process allows.

Range **Style** Colour **Page** Albany Solid Timber Door Painted from Stock in -Porcelain **Dove Grey Dust Grey Dust Grey** (Multi-Purpose Rail) 8 Navy Blue 9 Dove / Dust Grey 10 Aura 13 Vinyl Wrapped Door in -Super Matt **Dove Grey** Super Matt **Dusty Pink** 14 16 Super Matt Mussel Navy Blue 17 Super Matt Super Matt White 18 Light / Dark Concrete 19 Super Matt Avondale 21 Traditional Wrapped Door in -Matt Ivory Berkeley 23 Shaker Vinyl Wrapped Door in -**Dove Grey** Super Matt 24 White / Dove Grey Super Matt Boston 27 Shaker Vinyl Wrapped Door in -Cashmere Super Matt **Dove Grey** 28 Super Matt 29 Super Matt **Fjord** 30 Super Matt Graphite 31 Super Matt Mussel Navy Blue 32 Super Matt Super Matt White 33 Reed Green 34 Super Matt Buckingham 37 Five-piece Shaker PVC Door in -Ash Embossed Cashmere 38 Ash Embossed Fir Green 39 Ash Embossed **Dove Grey** 40 Ash Embossed **Graphite** Indigo 41 Ash Embossed 42 Ash Embossed Ivory 43 Ash Embossed Mussel **Navy Blue** 44 Ash Embossed Ash Embossed **Stone Grey** 45 46 Ash Embossed White 47 Smooth Lissa Oak Gresham Shaker Vinyl Wrapped Door in -49 Matt Ivory Super Matt Kombu Green 50 Hadfield Solid Timber Door in -**Painted** Ivory / Duck Egg Blue 53 **55 Painted Dove Grey** Jura 57 Integrated Handle System for Aura, Lumi & Odyssey **Dove Grey Gloss (Odyssey)** 