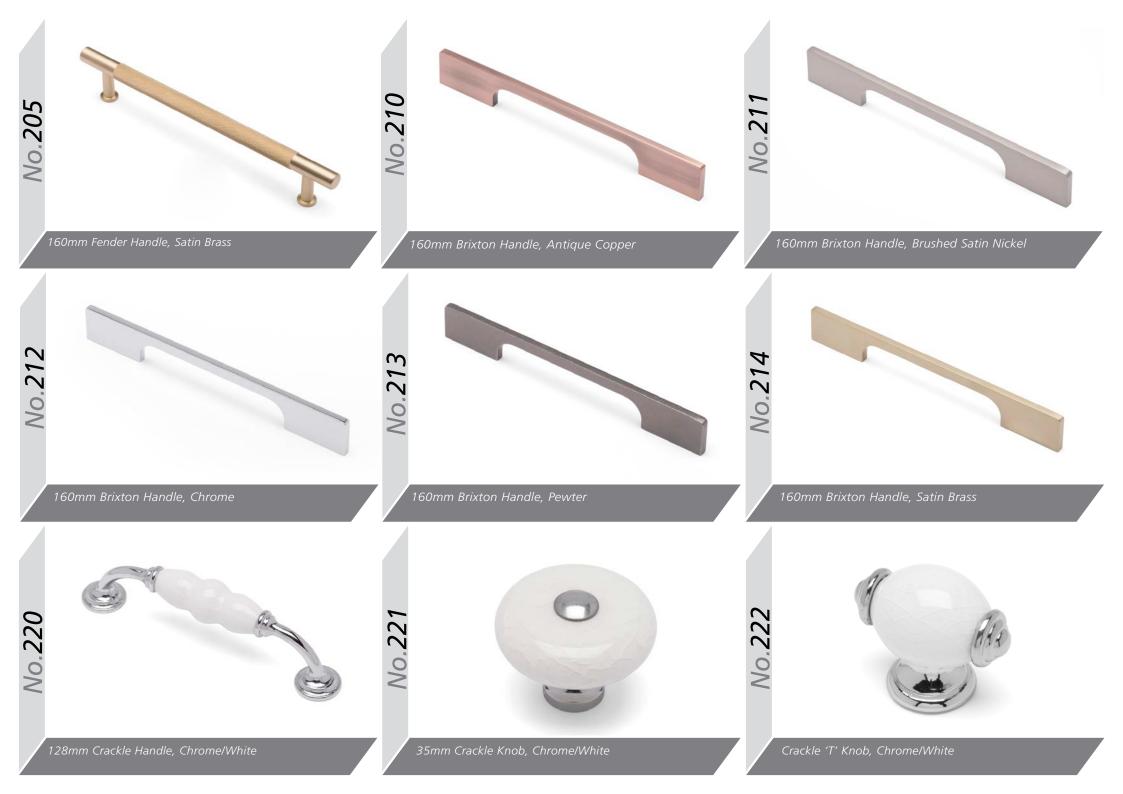

# All colours are as close as the

reproduction process allows.

Range **Style** Colour **Page** Albany Solid Timber Door Painted from Stock in -Porcelain **Dove Grey Dust Grey Dust Grey** (Multi-Purpose Rail) 8 Navy Blue 9 Dove / Dust Grey 10 Aura 13 Vinyl Wrapped Door in -Super Matt **Dove Grey** Super Matt **Dusty Pink** 14 16 Super Matt Mussel Navy Blue 17 Super Matt Super Matt White 18 Light / Dark Concrete 19 Super Matt Avondale 21 Traditional Wrapped Door in -Matt Ivory Berkeley 23 Shaker Vinyl Wrapped Door in -**Dove Grey** Super Matt 24 White / Dove Grey Super Matt Boston 27 Shaker Vinyl Wrapped Door in -Cashmere Super Matt **Dove Grey** 28 Super Matt 29 Super Matt **Fjord** 30 Super Matt Graphite 31 Super Matt Mussel Navy Blue 32 Super Matt Super Matt White 33 Reed Green 34 Super Matt Buckingham 37 Five-piece Shaker PVC Door in -Ash Embossed Cashmere 38 Ash Embossed Fir Green 39 Ash Embossed **Dove Grey** 40 Ash Embossed **Graphite** Indigo 41 Ash Embossed 42 Ash Embossed Ivory 43 Ash Embossed Mussel **Navy Blue** 44 Ash Embossed Ash Embossed **Stone Grey** 45 46 Ash Embossed White 47 Smooth Lissa Oak Gresham Shaker Vinyl Wrapped Door in -49 Matt Ivory Super Matt Kombu Green 50 Hadfield Solid Timber Door in -**Painted** Ivory / Duck Egg Blue 53 **55 Painted Dove Grey** Jura 57 Integrated Handle System for Aura, Lumi & Odyssey **Dove Grey Gloss (Odyssey)** 