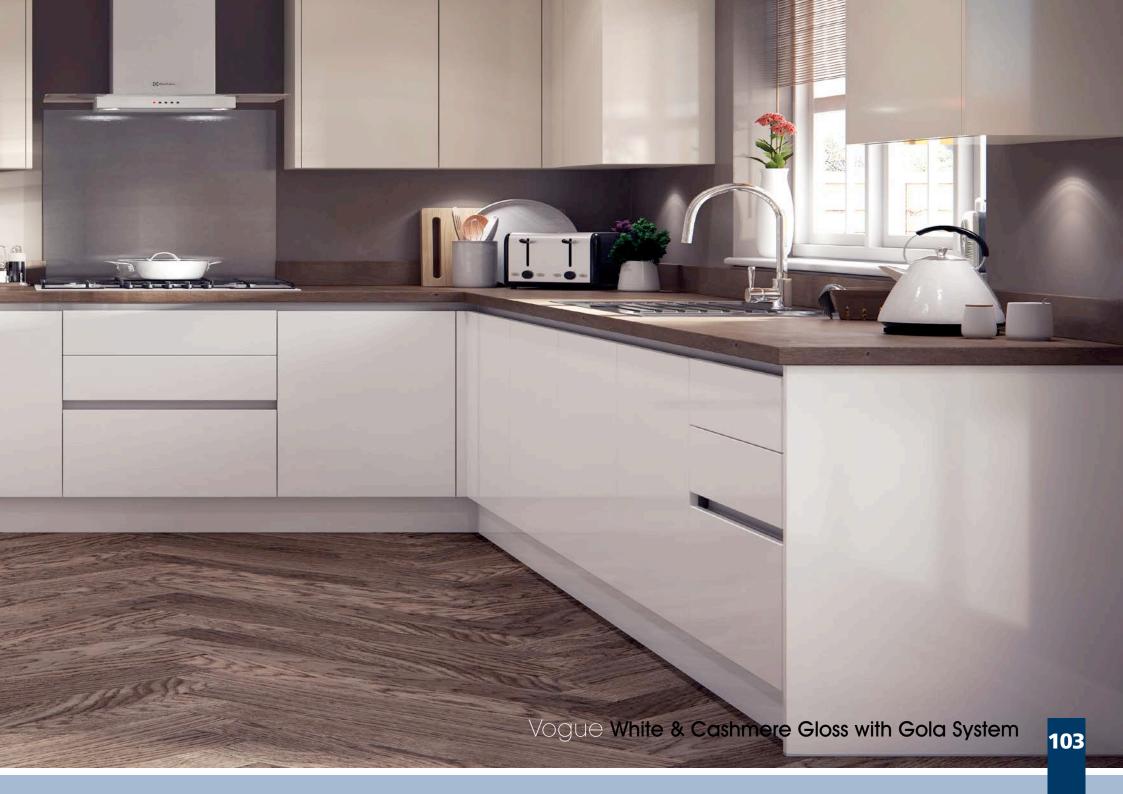

# All colours are as close as the

reproduction process allows.

Range **Style** Colour **Page** Albany Solid Timber Door Painted from Stock in -Porcelain **Dove Grey Dust Grey Dust Grey** (Multi-Purpose Rail) 8 Navy Blue 9 Dove / Dust Grey 10 Aura 13 Vinyl Wrapped Door in -Super Matt **Dove Grey** Super Matt **Dusty Pink** 14 16 Super Matt Mussel Navy Blue 17 Super Matt Super Matt White 18 Light / Dark Concrete 19 Super Matt Avondale 21 Traditional Wrapped Door in -Matt Ivory Berkeley 23 Shaker Vinyl Wrapped Door in -**Dove Grey** Super Matt 24 White / Dove Grey Super Matt Boston 27 Shaker Vinyl Wrapped Door in -Cashmere Super Matt **Dove Grey** 28 Super Matt 29 Super Matt **Fjord** 30 Super Matt Graphite 31 Super Matt Mussel Navy Blue 32 Super Matt Super Matt White 33 Reed Green 34 Super Matt Buckingham 37 Five-piece Shaker PVC Door in -Ash Embossed Cashmere 38 Ash Embossed Fir Green 39 Ash Embossed **Dove Grey** 40 Ash Embossed **Graphite** Indigo 41 Ash Embossed 42 Ash Embossed Ivory 43 Ash Embossed Mussel **Navy Blue** 44 Ash Embossed Ash Embossed **Stone Grey** 45 46 Ash Embossed White 47 Smooth Lissa Oak Gresham Shaker Vinyl Wrapped Door in -49 Matt Ivory Super Matt Kombu Green 50 Hadfield Solid Timber Door in -**Painted** Ivory / Duck Egg Blue 53 **55 Painted Dove Grey** Jura 57 Integrated Handle System for Aura, Lumi & Odyssey **Dove Grey Gloss (Odyssey)** 