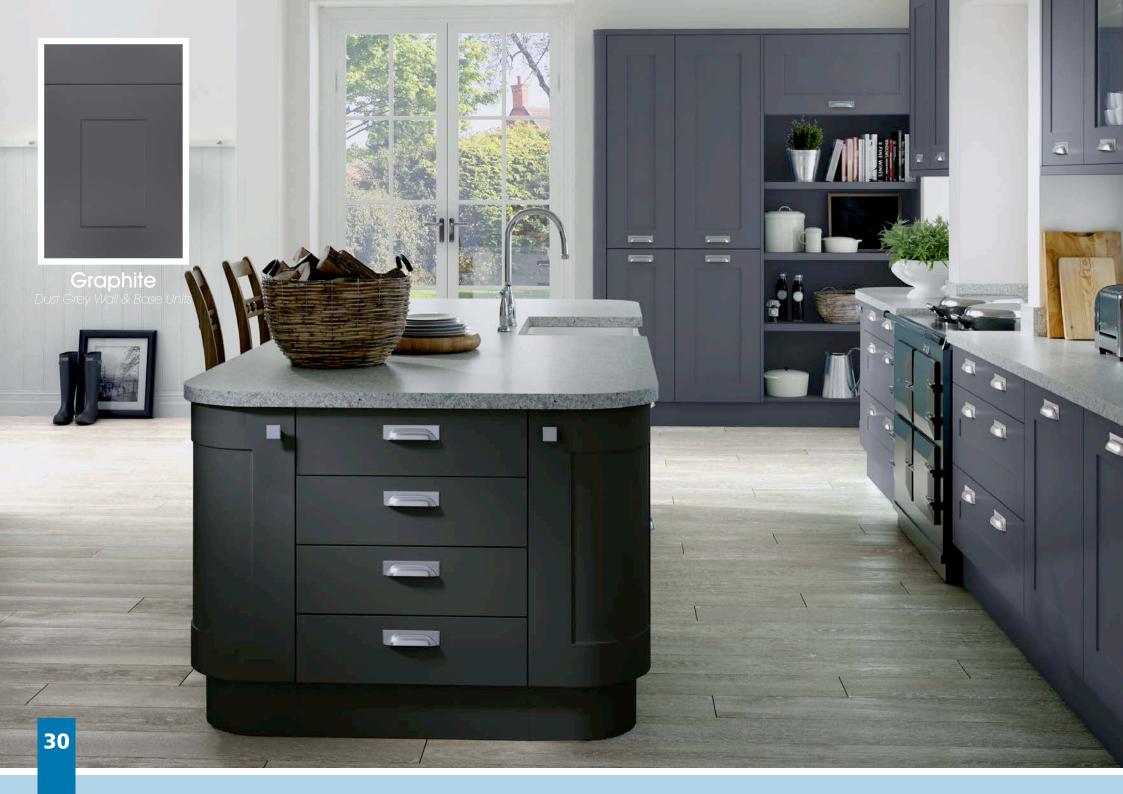

# All colours are as close as the

reproduction process allows.

Range **Style** Colour **Page** Albany Solid Timber Door Painted from Stock in -Porcelain **Dove Grey Dust Grey Dust Grey** (Multi-Purpose Rail) 8 Navy Blue 9 Dove / Dust Grey 10 Aura 13 Vinyl Wrapped Door in -Super Matt **Dove Grey** Super Matt **Dusty Pink** 14 16 Super Matt Mussel Navy Blue 17 Super Matt Super Matt White 18 Light / Dark Concrete 19 Super Matt Avondale 21 Traditional Wrapped Door in -Matt Ivory Berkeley 23 Shaker Vinyl Wrapped Door in -**Dove Grey** Super Matt 24 White / Dove Grey Super Matt Boston 27 Shaker Vinyl Wrapped Door in -Cashmere Super Matt **Dove Grey** 28 Super Matt 29 Super Matt **Fjord** 30 Super Matt Graphite 31 Super Matt Mussel Navy Blue 32 Super Matt Super Matt White 33 Reed Green 34 Super Matt Buckingham 37 Five-piece Shaker PVC Door in -Ash Embossed Cashmere 38 Ash Embossed Fir Green 39 Ash Embossed **Dove Grey** 40 Ash Embossed **Graphite** Indigo 41 Ash Embossed 42 Ash Embossed Ivory 43 Ash Embossed Mussel **Navy Blue** 44 Ash Embossed Ash Embossed **Stone Grey** 45 46 Ash Embossed White 47 Smooth Lissa Oak Gresham Shaker Vinyl Wrapped Door in -49 Matt Ivory Super Matt Kombu Green 50 Hadfield Solid Timber Door in -**Painted** Ivory / Duck Egg Blue 53 **55 Painted Dove Grey** Jura 57 Integrated Handle System for Aura, Lumi & Odyssey **Dove Grey Gloss (Odyssey)** 