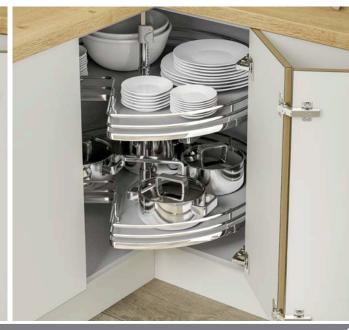

# All colours are as close as the

reproduction process allows.

Range **Style** Colour **Page** Albany Solid Timber Door Painted from Stock in -Porcelain **Dove Grey Dust Grey Dust Grey** (Multi-Purpose Rail) 8 Navy Blue 9 Dove / Dust Grey 10 Aura 13 Vinyl Wrapped Door in -Super Matt **Dove Grey** Super Matt **Dusty Pink** 14 16 Super Matt Mussel Navy Blue 17 Super Matt Super Matt White 18 Light / Dark Concrete 19 Super Matt Avondale 21 Traditional Wrapped Door in -Matt Ivory Berkeley 23 Shaker Vinyl Wrapped Door in -**Dove Grey** Super Matt 24 White / Dove Grey Super Matt Boston 27 Shaker Vinyl Wrapped Door in -Cashmere Super Matt **Dove Grey** 28 Super Matt 29 Super Matt **Fjord** 30 Super Matt Graphite 31 Super Matt Mussel Navy Blue 32 Super Matt Super Matt White 33 Reed Green 34 Super Matt Buckingham 37 Five-piece Shaker PVC Door in -Ash Embossed Cashmere 38 Ash Embossed Fir Green 39 Ash Embossed **Dove Grey** 40 Ash Embossed **Graphite** Indigo 41 Ash Embossed 42 Ash Embossed Ivory 43 Ash Embossed Mussel **Navy Blue** 44 Ash Embossed Ash Embossed **Stone Grey** 45 46 Ash Embossed White 47 Smooth Lissa Oak Gresham Shaker Vinyl Wrapped Door in -49 Matt Ivory Super Matt Kombu Green 50 Hadfield Solid Timber Door in -**Painted** Ivory / Duck Egg Blue 53 **55 Painted Dove Grey** Jura 57 Integrated Handle System for Aura, Lumi & Odyssey **Dove Grey Gloss (Odyssey)** 