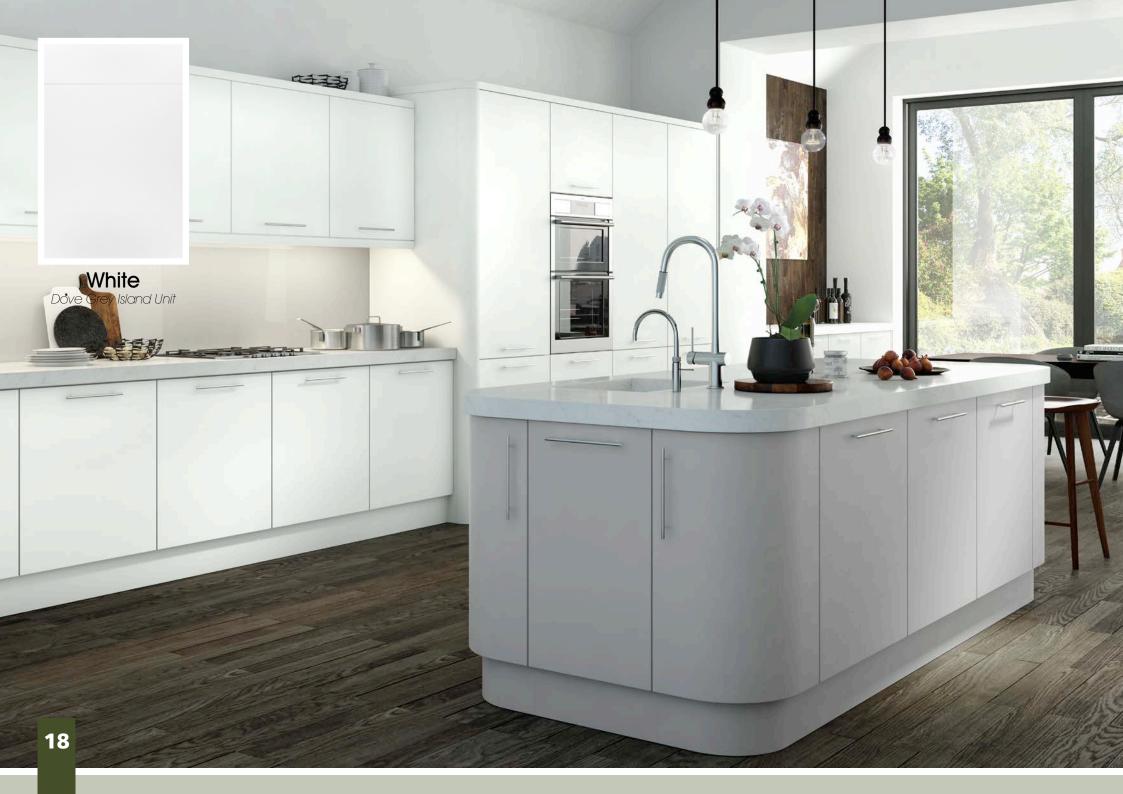

# All colours are as close as the

reproduction process allows.

Range **Style** Colour **Page** Albany Solid Timber Door Painted from Stock in -Porcelain **Dove Grey Dust Grey Dust Grey** (Multi-Purpose Rail) 8 Navy Blue 9 Dove / Dust Grey 10 Aura 13 Vinyl Wrapped Door in -Super Matt **Dove Grey** Super Matt **Dusty Pink** 14 16 Super Matt Mussel Navy Blue 17 Super Matt Super Matt White 18 Light / Dark Concrete 19 Super Matt Avondale 21 Traditional Wrapped Door in -Matt Ivory Berkeley 23 Shaker Vinyl Wrapped Door in -**Dove Grey** Super Matt 24 White / Dove Grey Super Matt Boston 27 Shaker Vinyl Wrapped Door in -Cashmere Super Matt **Dove Grey** 28 Super Matt 29 Super Matt **Fjord** 30 Super Matt Graphite 31 Super Matt Mussel Navy Blue 32 Super Matt Super Matt White 33 Reed Green 34 Super Matt Buckingham 37 Five-piece Shaker PVC Door in -Ash Embossed Cashmere 38 Ash Embossed Fir Green 39 Ash Embossed **Dove Grey** 40 Ash Embossed **Graphite** Indigo 41 Ash Embossed 42 Ash Embossed Ivory 43 Ash Embossed Mussel **Navy Blue** 44 Ash Embossed Ash Embossed **Stone Grey** 45 46 Ash Embossed White 47 Smooth Lissa Oak Gresham Shaker Vinyl Wrapped Door in -49 Matt Ivory Super Matt Kombu Green 50 Hadfield Solid Timber Door in -**Painted** Ivory / Duck Egg Blue 53 **55 Painted Dove Grey** Jura 57 Integrated Handle System for Aura, Lumi & Odyssey **Dove Grey Gloss (Odyssey)** 