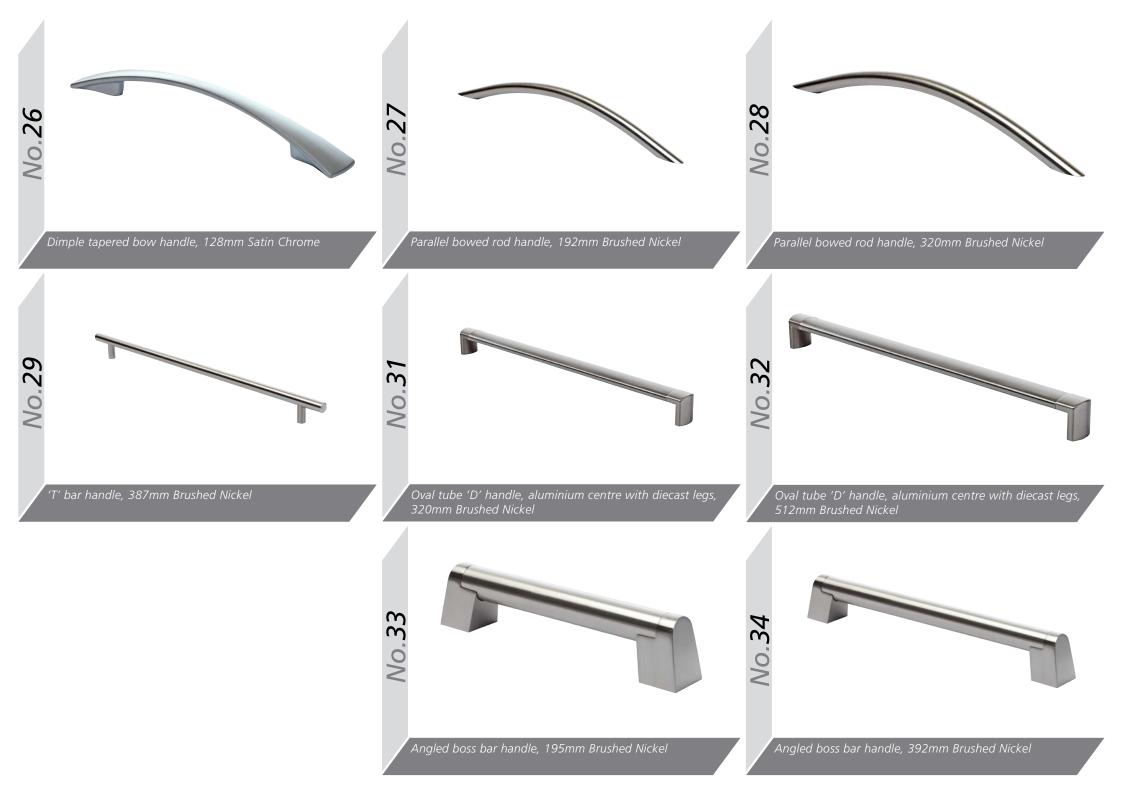

### **Odyssey Gloss** White Cream **Dove Grey** Champagne Metallic Blue Metallic Anthracite Metallic Matching Edge Two Tone Edge Odyssey Laser Edged **GLOSS** Doors are

available with either a Matching or Two Tone Edge.





## Options









Aries **ABG** 

Ascot BG

Auckland B

**ABCS** 

S















Euroline **ABG** 

CG

**ABG** 

**ABC** 

**ABG** 

**ABG** 

**ABG** 



Orion BG









BG



ABG





# Handle Options



Oval tube 'D' handle, aluminium centre with die-cast legs, 160mm Bar Handle, Brushed Nickel



156mm 'T' Bar Handle, Brushed Nickel



Shaker 'D' handle, 96mm Satin Nickel



Shaker 'D' handle, 96mm Antique English



30mm Windsor Knob & Plate Chrome



40mm Windsor Knob Chrome



160mm Windsor Handle Chrome



96mm Windsor Handle Chrome





















Valentino Latch handle, 96mm Pewter Titan 'D' l

litan Latch handle & back plate, 64mm Pewter











No.121 - 40mm Windsor Knob

**No.122** - 64mm Windsor Shell Handle

**No.123** - 96mm Windsor Shell Handle

**No.125** - 96mm Windsor Handle

No.126 - 128mm Windsor Handle All finished in Brushed Nickel

96mm Windsor Shell Handle, Pewter



























Starbright Square LED x3 Light Kit (Includes Power Module for up to 6)



Plinth Light 15mm Round Light



10.45-60

Plinth Light 15mm Round x4 Light Kit





Como High Output LED Cabinet Light in Nickel



Corsica LED Strip Lights. Available in various lengths, Corner Fit, 'Y'-Splitters and Door Sensors

Rimini Recessed /Surface Mounted LED Light Available in Nickel or Chrome (shown)

125

## Gola System

The Gola System