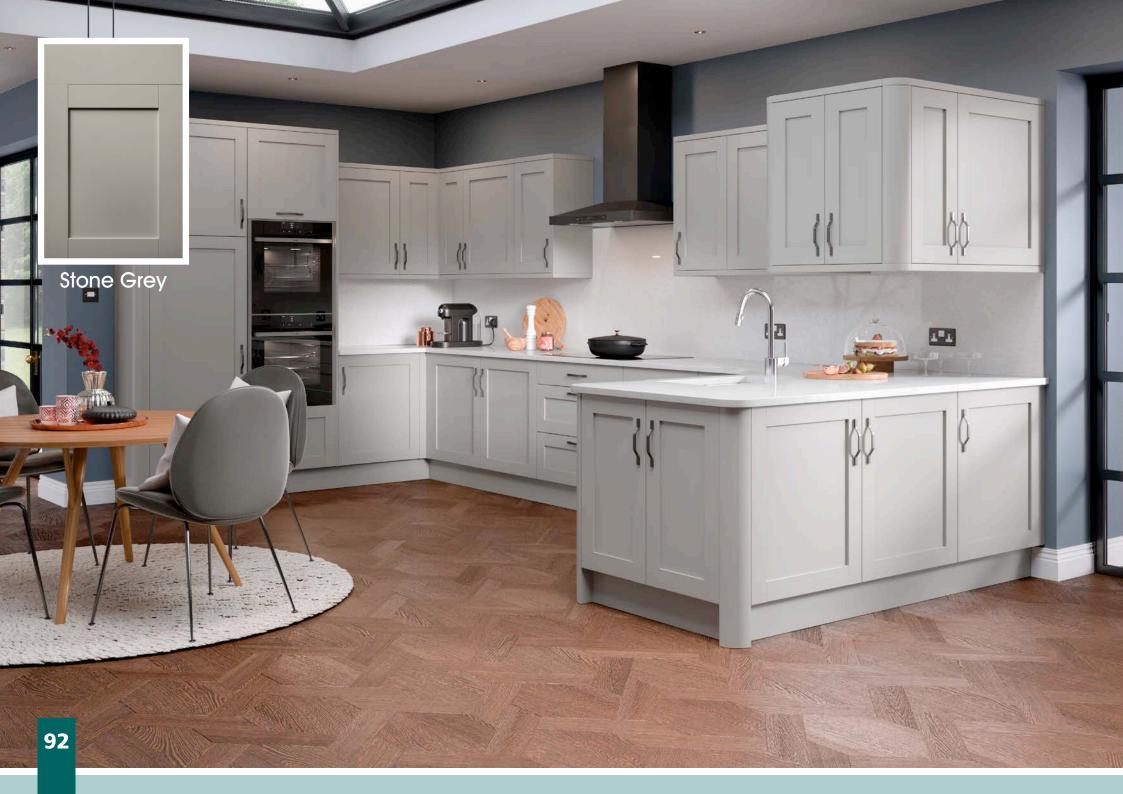

# All colours are as close as the

reproduction process allows.

Range **Style** Colour **Page** Albany Solid Timber Door Painted from Stock in -Porcelain **Dove Grey Dust Grey Dust Grey** (Multi-Purpose Rail) 8 Navy Blue 9 Dove / Dust Grey 10 Aura 13 Vinyl Wrapped Door in -Super Matt **Dove Grey** Super Matt **Dusty Pink** 14 16 Super Matt Mussel Navy Blue 17 Super Matt Super Matt White 18 Light / Dark Concrete 19 Super Matt Avondale 21 Traditional Wrapped Door in -Matt Ivory Berkeley 23 Shaker Vinyl Wrapped Door in -**Dove Grey** Super Matt 24 White / Dove Grey Super Matt Boston 27 Shaker Vinyl Wrapped Door in -Cashmere Super Matt **Dove Grey** 28 Super Matt 29 Super Matt **Fjord** 30 Super Matt Graphite 31 Super Matt Mussel Navy Blue 32 Super Matt Super Matt White 33 Reed Green 34 Super Matt Buckingham 37 Five-piece Shaker PVC Door in -Ash Embossed Cashmere 38 Ash Embossed Fir Green 39 Ash Embossed **Dove Grey** 40 Ash Embossed **Graphite** Indigo 41 Ash Embossed 42 Ash Embossed Ivory 43 Ash Embossed Mussel **Navy Blue** 44 Ash Embossed Ash Embossed **Stone Grey** 45 46 Ash Embossed White 47 Smooth Lissa Oak Gresham Shaker Vinyl Wrapped Door in -49 Matt Ivory Super Matt Kombu Green 50 Hadfield Solid Timber Door in -**Painted** Ivory / Duck Egg Blue 53 **55 Painted Dove Grey** Jura 57 Integrated Handle System for Aura, Lumi & Odyssey **Dove Grey Gloss (Odyssey)** 