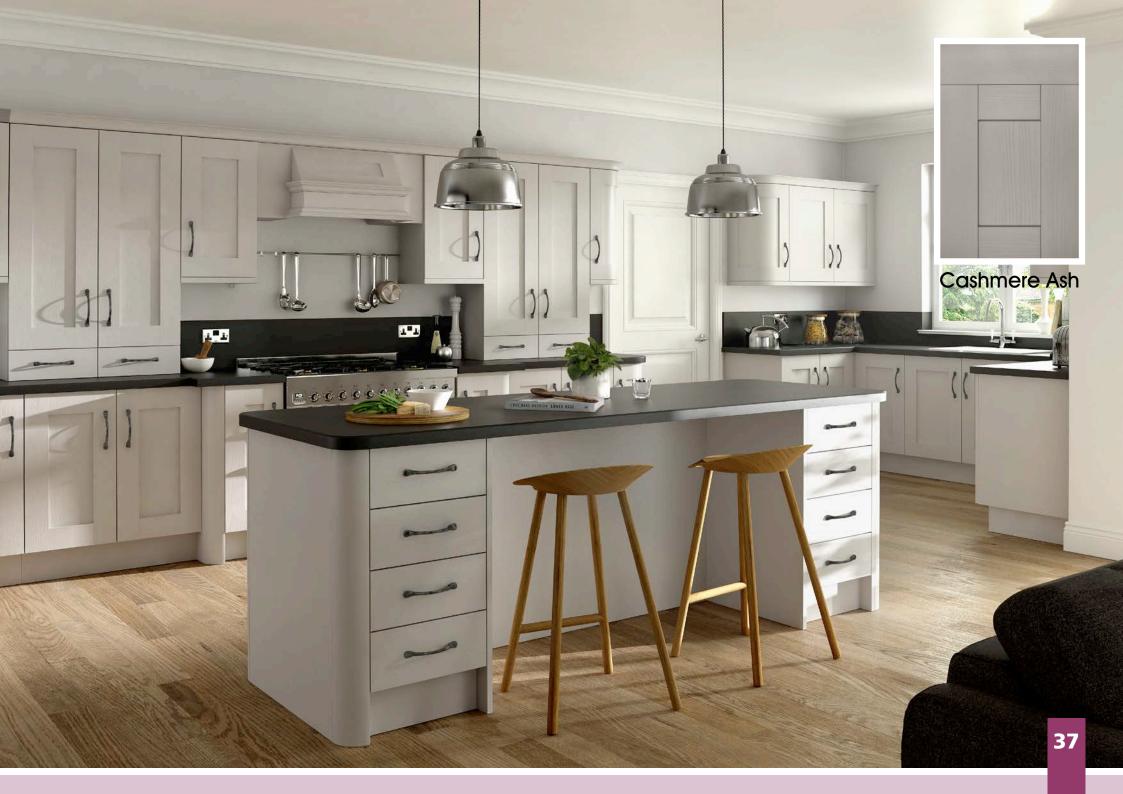

# All colours are as close as the

reproduction process allows.

Range **Style** Colour **Page** Albany Solid Timber Door Painted from Stock in -Porcelain **Dove Grey Dust Grey Dust Grey** (Multi-Purpose Rail) 8 Navy Blue 9 Dove / Dust Grey 10 Aura 13 Vinyl Wrapped Door in -Super Matt **Dove Grey** Super Matt **Dusty Pink** 14 16 Super Matt Mussel Navy Blue 17 Super Matt Super Matt White 18 Light / Dark Concrete 19 Super Matt Avondale 21 Traditional Wrapped Door in -Matt Ivory Berkeley 23 Shaker Vinyl Wrapped Door in -**Dove Grey** Super Matt 24 White / Dove Grey Super Matt Boston 27 Shaker Vinyl Wrapped Door in -Cashmere Super Matt **Dove Grey** 28 Super Matt 29 Super Matt **Fjord** 30 Super Matt Graphite 31 Super Matt Mussel Navy Blue 32 Super Matt Super Matt White 33 Reed Green 34 Super Matt Buckingham 37 Five-piece Shaker PVC Door in -Ash Embossed Cashmere 38 Ash Embossed Fir Green 39 Ash Embossed **Dove Grey** 40 Ash Embossed **Graphite** Indigo 41 Ash Embossed 42 Ash Embossed Ivory 43 Ash Embossed Mussel **Navy Blue** 44 Ash Embossed Ash Embossed **Stone Grey** 45 46 Ash Embossed White 47 Smooth Lissa Oak Gresham Shaker Vinyl Wrapped Door in -49 Matt Ivory Super Matt Kombu Green 50 Hadfield Solid Timber Door in -**Painted** Ivory / Duck Egg Blue 53 **55 Painted Dove Grey** Jura 57 Integrated Handle System for Aura, Lumi & Odyssey **Dove Grey Gloss (Odyssey)** 