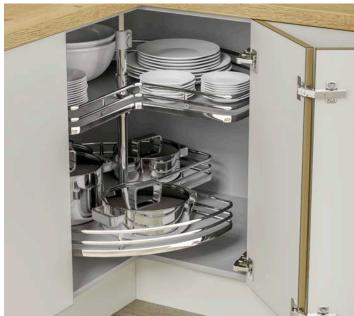

# All colours are as close as the

reproduction process allows.

Range **Style** Colour **Page** Albany Solid Timber Door Painted from Stock in -Porcelain **Dove Grey Dust Grey Dust Grey** (Multi-Purpose Rail) 8 Navy Blue 9 Dove / Dust Grey 10 Aura 13 Vinyl Wrapped Door in -Super Matt **Dove Grey** Super Matt **Dusty Pink** 14 16 Super Matt Mussel Navy Blue 17 Super Matt Super Matt White 18 Light / Dark Concrete 19 Super Matt Avondale 21 Traditional Wrapped Door in -Matt Ivory Berkeley 23 Shaker Vinyl Wrapped Door in -**Dove Grey** Super Matt 24 White / Dove Grey Super Matt Boston 27 Shaker Vinyl Wrapped Door in -Cashmere Super Matt **Dove Grey** 28 Super Matt 29 Super Matt **Fjord** 30 Super Matt Graphite 31 Super Matt Mussel Navy Blue 32 Super Matt Super Matt White 33 Reed Green 34 Super Matt Buckingham 37 Five-piece Shaker PVC Door in -Ash Embossed Cashmere 38 Ash Embossed Fir Green 39 Ash Embossed **Dove Grey** 40 Ash Embossed **Graphite** Indigo 41 Ash Embossed 42 Ash Embossed Ivory 43 Ash Embossed Mussel **Navy Blue** 44 Ash Embossed Ash Embossed **Stone Grey** 45 46 Ash Embossed White 47 Smooth Lissa Oak Gresham Shaker Vinyl Wrapped Door in -49 Matt Ivory Super Matt Kombu Green 50 Hadfield Solid Timber Door in -**Painted** Ivory / Duck Egg Blue 53 **55 Painted Dove Grey** Jura 57 Integrated Handle System for Aura, Lumi & Odyssey **Dove Grey Gloss (Odyssey)** 