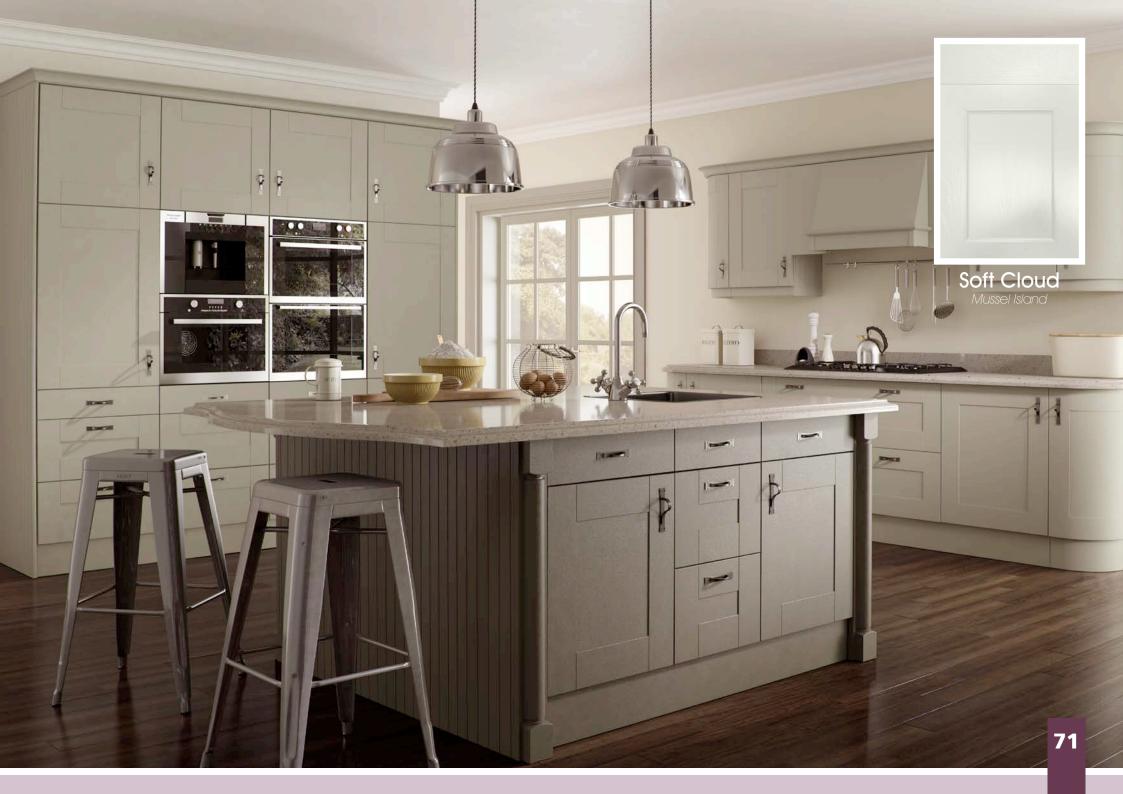

# All colours are as close as the

reproduction process allows.

Range **Style** Colour **Page** Albany Solid Timber Door Painted from Stock in -Porcelain **Dove Grey Dust Grey Dust Grey** (Multi-Purpose Rail) 8 Navy Blue 9 Dove / Dust Grey 10 Aura 13 Vinyl Wrapped Door in -Super Matt **Dove Grey** Super Matt **Dusty Pink** 14 16 Super Matt Mussel Navy Blue 17 Super Matt Super Matt White 18 Light / Dark Concrete 19 Super Matt Avondale 21 Traditional Wrapped Door in -Matt Ivory Berkeley 23 Shaker Vinyl Wrapped Door in -**Dove Grey** Super Matt 24 White / Dove Grey Super Matt Boston 27 Shaker Vinyl Wrapped Door in -Cashmere Super Matt **Dove Grey** 28 Super Matt 29 Super Matt **Fjord** 30 Super Matt Graphite 31 Super Matt Mussel Navy Blue 32 Super Matt Super Matt White 33 Reed Green 34 Super Matt Buckingham 37 Five-piece Shaker PVC Door in -Ash Embossed Cashmere 38 Ash Embossed Fir Green 39 Ash Embossed **Dove Grey** 40 Ash Embossed **Graphite** Indigo 41 Ash Embossed 42 Ash Embossed Ivory 43 Ash Embossed Mussel **Navy Blue** 44 Ash Embossed Ash Embossed **Stone Grey** 45 46 Ash Embossed White 47 Smooth Lissa Oak Gresham Shaker Vinyl Wrapped Door in -49 Matt Ivory Super Matt Kombu Green 50 Hadfield Solid Timber Door in -**Painted** Ivory / Duck Egg Blue 53 **55 Painted Dove Grey** Jura 57 Integrated Handle System for Aura, Lumi & Odyssey **Dove Grey Gloss (Odyssey)** 