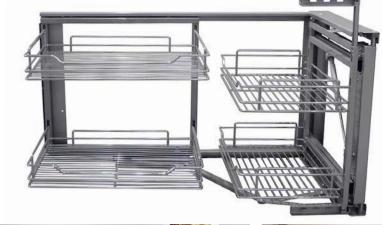

# All colours are as close as the

reproduction process allows.

Range **Style** Colour **Page** Albany Solid Timber Door Painted from Stock in -Porcelain **Dove Grey Dust Grey Dust Grey** (Multi-Purpose Rail) 8 Navy Blue 9 Dove / Dust Grey 10 Aura 13 Vinyl Wrapped Door in -Super Matt **Dove Grey** Super Matt **Dusty Pink** 14 16 Super Matt Mussel Navy Blue 17 Super Matt Super Matt White 18 Light / Dark Concrete 19 Super Matt Avondale 21 Traditional Wrapped Door in -Matt Ivory Berkeley 23 Shaker Vinyl Wrapped Door in -**Dove Grey** Super Matt 24 White / Dove Grey Super Matt Boston 27 Shaker Vinyl Wrapped Door in -Cashmere Super Matt **Dove Grey** 28 Super Matt 29 Super Matt **Fjord** 30 Super Matt Graphite 31 Super Matt Mussel Navy Blue 32 Super Matt Super Matt White 33 Reed Green 34 Super Matt Buckingham 37 Five-piece Shaker PVC Door in -Ash Embossed Cashmere 38 Ash Embossed Fir Green 39 Ash Embossed **Dove Grey** 40 Ash Embossed **Graphite** Indigo 41 Ash Embossed 42 Ash Embossed Ivory 43 Ash Embossed Mussel **Navy Blue** 44 Ash Embossed Ash Embossed **Stone Grey** 45 46 Ash Embossed White 47 Smooth Lissa Oak Gresham Shaker Vinyl Wrapped Door in -49 Matt Ivory Super Matt Kombu Green 50 Hadfield Solid Timber Door in -**Painted** Ivory / Duck Egg Blue 53 **55 Painted Dove Grey** Jura 57 Integrated Handle System for Aura, Lumi & Odyssey **Dove Grey Gloss (Odyssey)** 