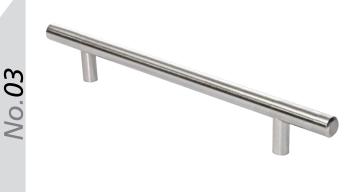

Grey Cashmere **Dust Grey** Indigo 94 All colours are as close as the reproduction process allows.



















### Matt White White Classic Mussel Porcelain Cashmere lvory Dove Grey Concrete **Fjord** (Light) **Dusty Pink** Dakar Indigo Concrete (Dark)







### **Odyssey Gloss** White Cream **Dove Grey** Champagne Metallic Blue Metallic Anthracite Metallic Matching Edge Two Tone Edge Odyssey Laser Edged **GLOSS** Doors are

available with either a Matching or Two Tone Edge.





## Options









Aries **ABG** 

Ascot BG

Auckland B

**ABCS** 

S















Euroline **ABG** 

CG

**ABG** 

**ABC** 

**ABG** 

**ABG** 

**ABG** 



Orion BG









BG



ABG





# Handle Options



Oval tube 'D' handle, aluminium centre with die-cast legs, 160mm Bar Handle, Brushed Nickel



156mm 'T' Bar Handle, Brushed Nickel



Shaker 'D' handle, 96mm Satin Nickel



Shaker 'D' handle, 96mm Antique English



30mm Windsor Knob & Plate Chrome



40mm Windsor Knob Chrome



160mm Windsor Handle Chrome



96mm Windsor Handle Chrome





















Valentino Latch handle, 96mm Pewter Titan 'D' l

litan Latch handle & back plate, 64mm Pewter











No.121 - 40mm Windsor Knob

**No.122** - 64mm Windsor Shell Handle

**No.123** - 96mm Windsor Shell Handle

**No.125** - 96mm Windsor Handle

No.126 - 128mm Windsor Handle All finished in Brushed Nickel

96mm Windsor Shell Handle, Pewter



























Starbright Square LED x3 Light Kit (Includes Power Module for up to 6)



Plinth Light 15mm Round Light



10.45-60

Plinth Light 15mm Round x4 Light Kit





Com