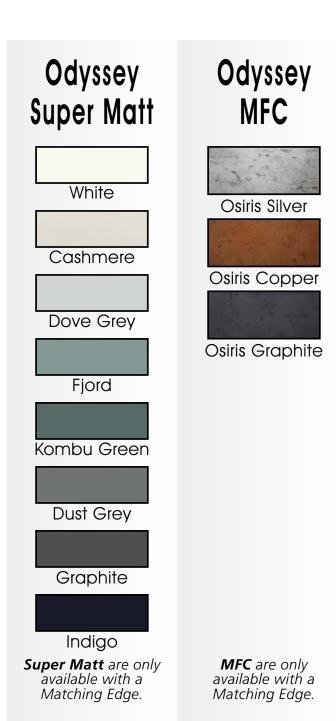

# All colours are as close as the

reproduction process allows.

Range **Style** Colour **Page** Albany Solid Timber Door Painted from Stock in -Porcelain **Dove Grey Dust Grey Dust Grey** (Multi-Purpose Rail) 8 Navy Blue 9 Dove / Dust Grey 10 Aura 13 Vinyl Wrapped Door in -Super Matt **Dove Grey** Super Matt **Dusty Pink** 14 16 Super Matt Mussel Navy Blue 17 Super Matt Super Matt White 18 Light / Dark Concrete 19 Super Matt Avondale 21 Traditional Wrapped Door in -Matt Ivory Berkeley 23 Shaker Vinyl Wrapped Door in -**Dove Grey** Super Matt 24 White / Dove Grey Super Matt Boston 27 Shaker Vinyl Wrapped Door in -Cashmere Super Matt **Dove Grey** 28 Super Matt 29 Super Matt **Fjord** 30 Super Matt Graphite 31 Super Matt Mussel Navy Blue 32 Super Matt Super Matt White 33 Reed Green 34 Super Matt Buckingham 37 Five-piece Shaker PVC Door in -Ash Embossed Cashmere 38 Ash Embossed Fir Green 39 Ash Embossed **Dove Grey** 40 Ash Embossed **Graphite** Indigo 41 Ash Embossed 42 Ash Embossed Ivory 43 Ash Embossed Mussel **Navy Blue** 44 Ash Embossed Ash Embossed **Stone Grey** 45 46 Ash Embossed White 47 Smooth Lissa Oak Gresham Shaker Vinyl Wrapped Door in -49 Matt Ivory Super Matt Kombu Green 50 Hadfield Solid Timber Door in -**Painted** Ivory / Duck Egg Blue 53 **55 Painted Dove Grey** Jura 57 Integrated Handle System for Aura, Lumi & Odyssey **Dove Grey Gloss (Odyssey)** 