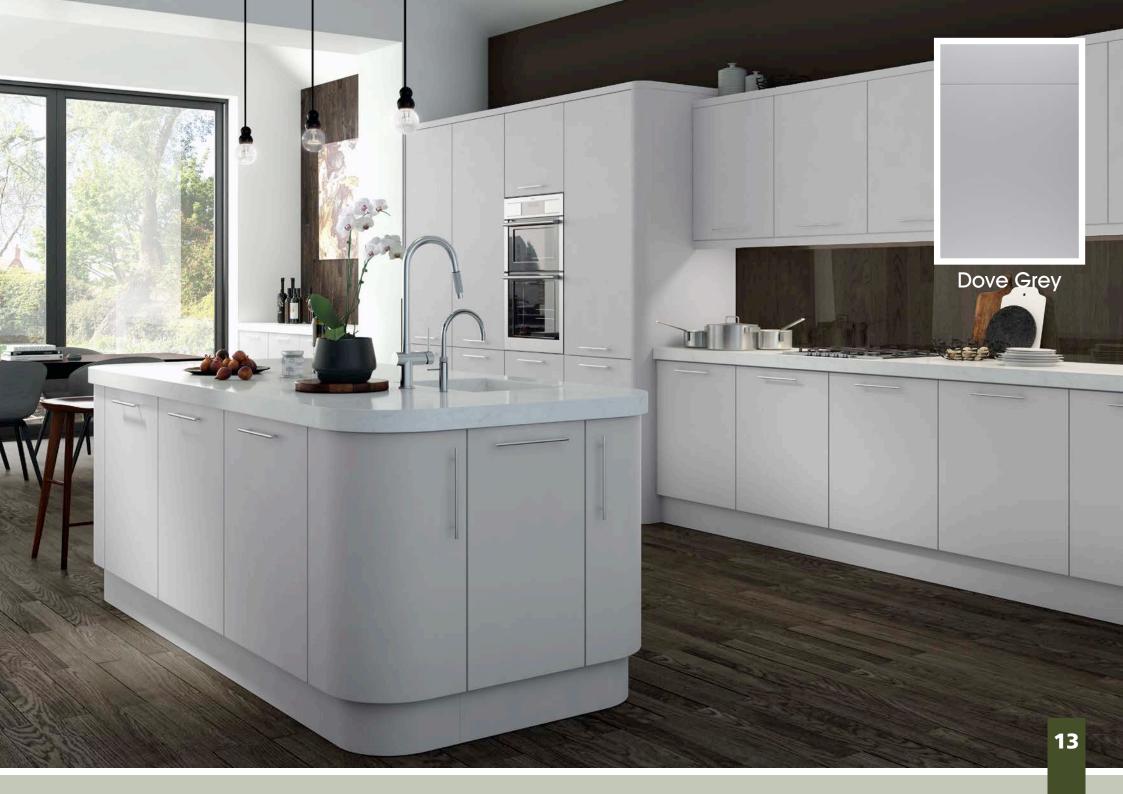

# All colours are as close as the

reproduction process allows.

Range **Style** Colour **Page** Albany Solid Timber Door Painted from Stock in -Porcelain **Dove Grey Dust Grey Dust Grey** (Multi-Purpose Rail) 8 Navy Blue 9 Dove / Dust Grey 10 Aura 13 Vinyl Wrapped Door in -Super Matt **Dove Grey** Super Matt **Dusty Pink** 14 16 Super Matt Mussel Navy Blue 17 Super Matt Super Matt White 18 Light / Dark Concrete 19 Super Matt Avondale 21 Traditional Wrapped Door in -Matt Ivory Berkeley 23 Shaker Vinyl Wrapped Door in -**Dove Grey** Super Matt 24 White / Dove Grey Super Matt Boston 27 Shaker Vinyl Wrapped Door in -Cashmere Super Matt **Dove Grey** 28 Super Matt 29 Super Matt **Fjord** 30 Super Matt Graphite 31 Super Matt Mussel Navy Blue 32 Super Matt Super Matt White 33 Reed Green 34 Super Matt Buckingham 37 Five-piece Shaker PVC Door in -Ash Embossed Cashmere 38 Ash Embossed Fir Green 39 Ash Embossed **Dove Grey** 40 Ash Embossed **Graphite** Indigo 41 Ash Embossed 42 Ash Embossed Ivory 43 Ash Embossed Mussel **Navy Blue** 44 Ash Embossed Ash Embossed **Stone Grey** 45 46 Ash Embossed White 47 Smooth Lissa Oak Gresham Shaker Vinyl Wrapped Door in -49 Matt Ivory Super Matt Kombu Green 50 Hadfield Solid Timber Door in -**Painted** Ivory / Duck Egg Blue 53 **55 Painted Dove Grey** Jura 57 Integrated Handle System for Aura, Lumi & Odyssey **Dove Grey Gloss (Odyssey)** 