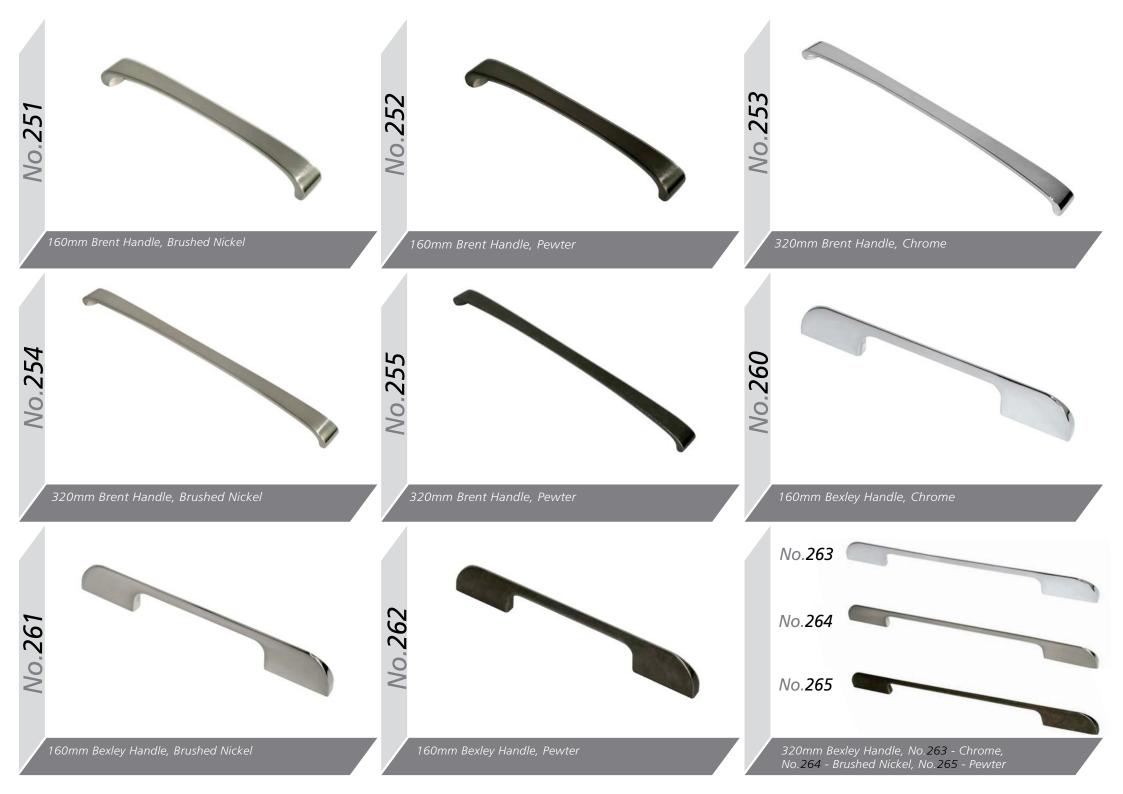

# All colours are as close as the

reproduction process allows.

Range **Style** Colour **Page** Albany Solid Timber Door Painted from Stock in -Porcelain **Dove Grey Dust Grey Dust Grey** (Multi-Purpose Rail) 8 Navy Blue 9 Dove / Dust Grey 10 Aura 13 Vinyl Wrapped Door in -Super Matt **Dove Grey** Super Matt **Dusty Pink** 14 16 Super Matt Mussel Navy Blue 17 Super Matt Super Matt White 18 Light / Dark Concrete 19 Super Matt Avondale 21 Traditional Wrapped Door in -Matt Ivory Berkeley 23 Shaker Vinyl Wrapped Door in -**Dove Grey** Super Matt 24 White / Dove Grey Super Matt Boston 27 Shaker Vinyl Wrapped Door in -Cashmere Super Matt **Dove Grey** 28 Super Matt 29 Super Matt **Fjord** 30 Super Matt Graphite 31 Super Matt Mussel Navy Blue 32 Super Matt Super Matt White 33 Reed Green 34 Super Matt Buckingham 37 Five-piece Shaker PVC Door in -Ash Embossed Cashmere 38 Ash Embossed Fir Green 39 Ash Embossed **Dove Grey** 40 Ash Embossed **Graphite** Indigo 41 Ash Embossed 42 Ash Embossed Ivory 43 Ash Embossed Mussel **Navy Blue** 44 Ash Embossed Ash Embossed **Stone Grey** 45 46 Ash Embossed White 47 Smooth Lissa Oak Gresham Shaker Vinyl Wrapped Door in -49 Matt Ivory Super Matt Kombu Green 50 Hadfield Solid Timber Door in -**Painted** Ivory / Duck Egg Blue 53 **55 Painted Dove Grey** Jura 57 Integrated Handle System for Aura, Lumi & Odyssey **Dove Grey Gloss (Odyssey)** 