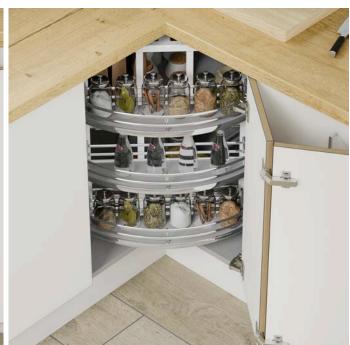

# All colours are as close as the

reproduction process allows.

Range **Style** Colour **Page** Albany Solid Timber Door Painted from Stock in -Porcelain **Dove Grey Dust Grey Dust Grey** (Multi-Purpose Rail) 8 Navy Blue 9 Dove / Dust Grey 10 Aura 13 Vinyl Wrapped Door in -Super Matt **Dove Grey** Super Matt **Dusty Pink** 14 16 Super Matt Mussel Navy Blue 17 Super Matt Super Matt White 18 Light / Dark Concrete 19 Super Matt Avondale 21 Traditional Wrapped Door in -Matt Ivory Berkeley 23 Shaker Vinyl Wrapped Door in -**Dove Grey** Super Matt 24 White / Dove Grey Super Matt Boston 27 Shaker Vinyl Wrapped Door in -Cashmere Super Matt **Dove Grey** 28 Super Matt 29 Super Matt **Fjord** 30 Super Matt Graphite 31 Super Matt Mussel Navy Blue 32 Super Matt Super Matt White 33 Reed Green 34 Super Matt Buckingham 37 Five-piece Shaker PVC Door in -Ash Embossed Cashmere 38 Ash Embossed Fir Green 39 Ash Embossed **Dove Grey** 40 Ash Embossed **Graphite** Indigo 41 Ash Embossed 42 Ash Embossed Ivory 43 Ash Embossed Mussel **Navy Blue** 44 Ash Embossed Ash Embossed **Stone Grey** 45 46 Ash Embossed White 47 Smooth Lissa Oak Gresham Shaker Vinyl Wrapped Door in -49 Matt Ivory Super Matt Kombu Green 50 Hadfield Solid Timber Door in -**Painted** Ivory / Duck Egg Blue 53 **55 Painted Dove Grey** Jura 57 Integrated Handle System for Aura, Lumi & Odyssey **Dove Grey Gloss (Odyssey)** 