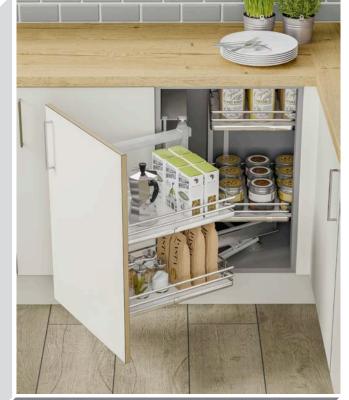

# All colours are as close as the

reproduction process allows.

Range **Style** Colour **Page** Albany Solid Timber Door Painted from Stock in -Porcelain **Dove Grey Dust Grey Dust Grey** (Multi-Purpose Rail) 8 Navy Blue 9 Dove / Dust Grey 10 Aura 13 Vinyl Wrapped Door in -Super Matt **Dove Grey** Super Matt **Dusty Pink** 14 16 Super Matt Mussel Navy Blue 17 Super Matt Super Matt White 18 Light / Dark Concrete 19 Super Matt Avondale 21 Traditional Wrapped Door in -Matt Ivory Berkeley 23 Shaker Vinyl Wrapped Door in -**Dove Grey** Super Matt 24 White / Dove Grey Super Matt Boston 27 Shaker Vinyl Wrapped Door in -Cashmere Super Matt **Dove Grey** 28 Super Matt 29 Super Matt **Fjord** 30 Super Matt Graphite 31 Super Matt Mussel Navy Blue 32 Super Matt Super Matt White 33 Reed Green 34 Super Matt Buckingham 37 Five-piece Shaker PVC Door in -Ash Embossed Cashmere 38 Ash Embossed Fir Green 39 Ash Embossed **Dove Grey** 40 Ash Embossed **Graphite** Indigo 41 Ash Embossed 42 Ash Embossed Ivory 43 Ash Embossed Mussel **Navy Blue** 44 Ash Embossed Ash Embossed **Stone Grey** 45 46 Ash Embossed White 47 Smooth Lissa Oak Gresham Shaker Vinyl Wrapped Door in -49 Matt Ivory Super Matt Kombu Green 50 Hadfield Solid Timber Door in -**Painted** Ivory / Duck Egg Blue 53 **55 Painted Dove Grey** Jura 57 Integrated Handle System for Aura, Lumi & Odyssey **Dove Grey Gloss (Odyssey)** 