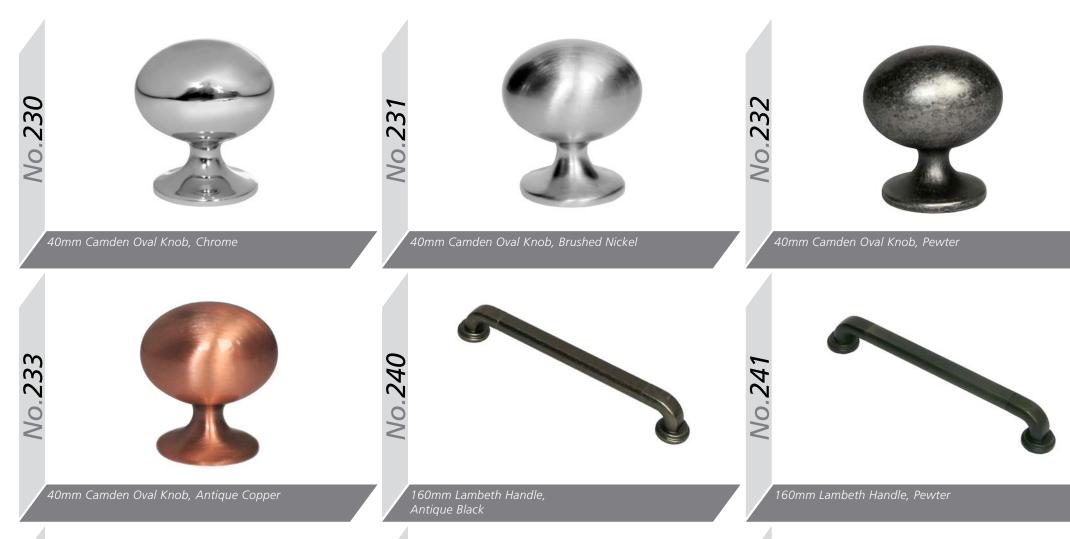

# All colours are as close as the

reproduction process allows.

Range **Style** Colour **Page** Albany Solid Timber Door Painted from Stock in -Porcelain **Dove Grey Dust Grey Dust Grey** (Multi-Purpose Rail) 8 Navy Blue 9 Dove / Dust Grey 10 Aura 13 Vinyl Wrapped Door in -Super Matt **Dove Grey** Super Matt **Dusty Pink** 14 16 Super Matt Mussel Navy Blue 17 Super Matt Super Matt White 18 Light / Dark Concrete 19 Super Matt Avondale 21 Traditional Wrapped Door in -Matt Ivory Berkeley 23 Shaker Vinyl Wrapped Door in -**Dove Grey** Super Matt 24 White / Dove Grey Super Matt Boston 27 Shaker Vinyl Wrapped Door in -Cashmere Super Matt **Dove Grey** 28 Super Matt 29 Super Matt **Fjord** 30 Super Matt Graphite 31 Super Matt Mussel Navy Blue 32 Super Matt Super Matt White 33 Reed Green 34 Super Matt Buckingham 37 Five-piece Shaker PVC Door in -Ash Embossed Cashmere 38 Ash Embossed Fir Green 39 Ash Embossed **Dove Grey** 40 Ash Embossed **Graphite** Indigo 41 Ash Embossed 42 Ash Embossed Ivory 43 Ash Embossed Mussel **Navy Blue** 44 Ash Embossed Ash Embossed **Stone Grey** 45 46 Ash Embossed White 47 Smooth Lissa Oak Gresham Shaker Vinyl Wrapped Door in -49 Matt Ivory Super Matt Kombu Green 50 Hadfield Solid Timber Door in -**Painted** Ivory / Duck Egg Blue 53 **55 Painted Dove Grey** Jura 57 Integrated Handle System for Aura, Lumi & Odyssey **Dove Grey Gloss (Odyssey)** 