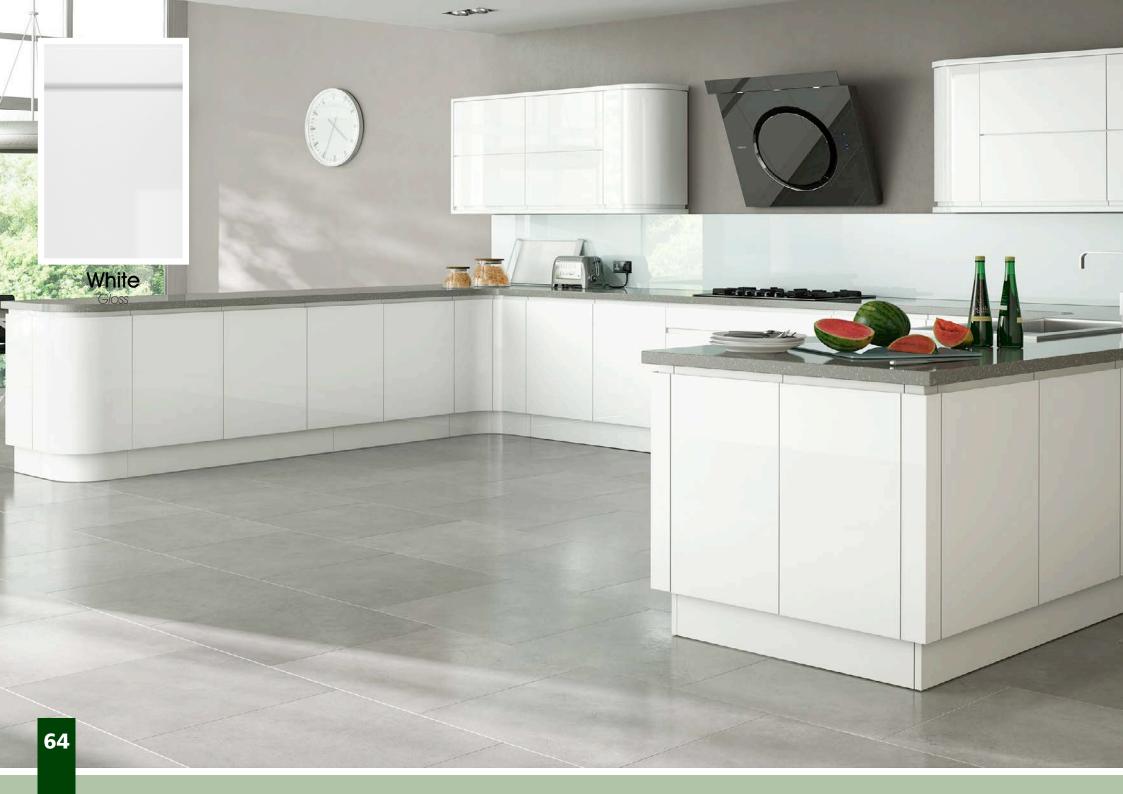

# All colours are as close as the

reproduction process allows.

Range **Style** Colour **Page** Albany Solid Timber Door Painted from Stock in -Porcelain **Dove Grey Dust Grey Dust Grey** (Multi-Purpose Rail) 8 Navy Blue 9 Dove / Dust Grey 10 Aura 13 Vinyl Wrapped Door in -Super Matt **Dove Grey** Super Matt **Dusty Pink** 14 16 Super Matt Mussel Navy Blue 17 Super Matt Super Matt White 18 Light / Dark Concrete 19 Super Matt Avondale 21 Traditional Wrapped Door in -Matt Ivory Berkeley 23 Shaker Vinyl Wrapped Door in -**Dove Grey** Super Matt 24 White / Dove Grey Super Matt Boston 27 Shaker Vinyl Wrapped Door in -Cashmere Super Matt **Dove Grey** 28 Super Matt 29 Super Matt **Fjord** 30 Super Matt Graphite 31 Super Matt Mussel Navy Blue 32 Super Matt Super Matt White 33 Reed Green 34 Super Matt Buckingham 37 Five-piece Shaker PVC Door in -Ash Embossed Cashmere 38 Ash Embossed Fir Green 39 Ash Embossed **Dove Grey** 40 Ash Embossed **Graphite** Indigo 41 Ash Embossed 42 Ash Embossed Ivory 43 Ash Embossed Mussel **Navy Blue** 44 Ash Embossed Ash Embossed **Stone Grey** 45 46 Ash Embossed White 47 Smooth Lissa Oak Gresham Shaker Vinyl Wrapped Door in -49 Matt Ivory Super Matt Kombu Green 50 Hadfield Solid Timber Door in -**Painted** Ivory / Duck Egg Blue 53 **55 Painted Dove Grey** Jura 57 Integrated Handle System for Aura, Lumi & Odyssey **Dove Grey Gloss (Odyssey)** 