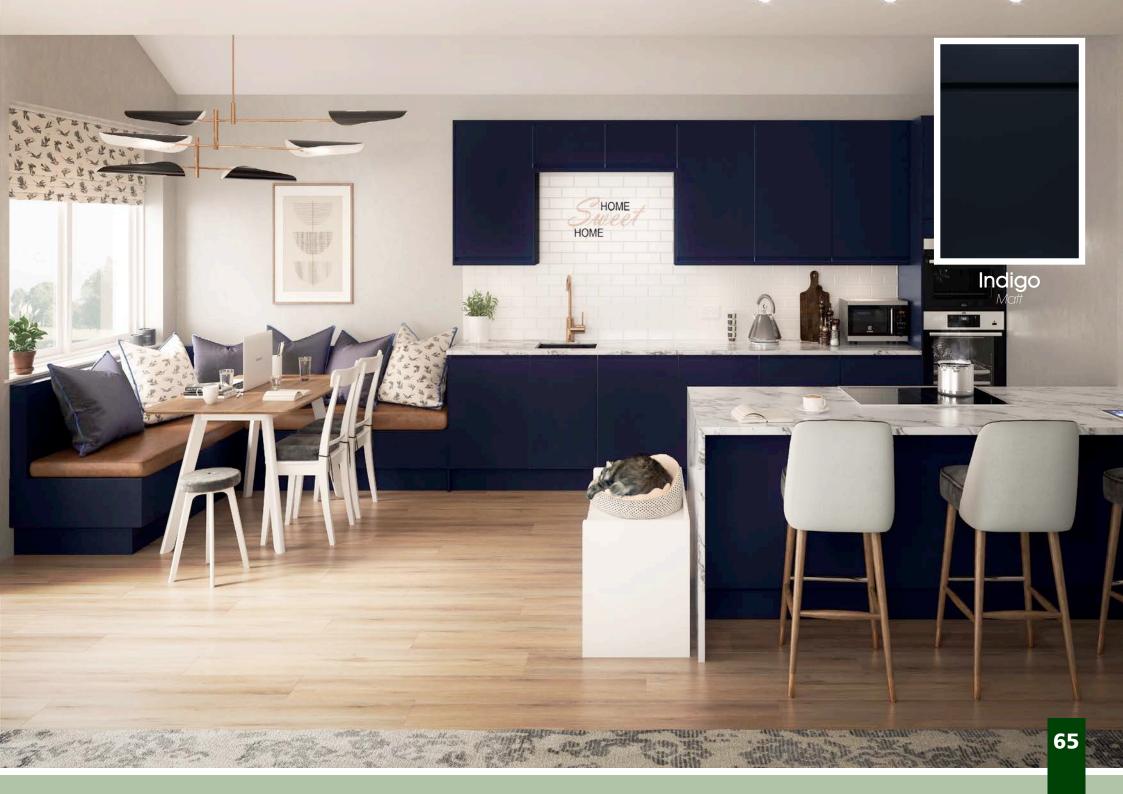

# All colours are as close as the

reproduction process allows.

Range **Style** Colour **Page** Albany Solid Timber Door Painted from Stock in -Porcelain **Dove Grey Dust Grey Dust Grey** (Multi-Purpose Rail) 8 Navy Blue 9 Dove / Dust Grey 10 Aura 13 Vinyl Wrapped Door in -Super Matt **Dove Grey** Super Matt **Dusty Pink** 14 16 Super Matt Mussel Navy Blue 17 Super Matt Super Matt White 18 Light / Dark Concrete 19 Super Matt Avondale 21 Traditional Wrapped Door in -Matt Ivory Berkeley 23 Shaker Vinyl Wrapped Door in -**Dove Grey** Super Matt 24 White / Dove Grey Super Matt Boston 27 Shaker Vinyl Wrapped Door in -Cashmere Super Matt **Dove Grey** 28 Super Matt 29 Super Matt **Fjord** 30 Super Matt Graphite 31 Super Matt Mussel Navy Blue 32 Super Matt Super Matt White 33 Reed Green 34 Super Matt Buckingham 37 Five-piece Shaker PVC Door in -Ash Embossed Cashmere 38 Ash Embossed Fir Green 39 Ash Embossed **Dove Grey** 40 Ash Embossed **Graphite** Indigo 41 Ash Embossed 42 Ash Embossed Ivory 43 Ash Embossed Mussel **Navy Blue** 44 Ash Embossed Ash Embossed **Stone Grey** 45 46 Ash Embossed White 47 Smooth Lissa Oak Gresham Shaker Vinyl Wrapped Door in -49 Matt Ivory Super Matt Kombu Green 50 Hadfield Solid Timber Door in -**Painted** Ivory / Duck Egg Blue 53 **55 Painted Dove Grey** Jura 57 Integrated Handle System for Aura, Lumi & Odyssey **Dove Grey Gloss (Odyssey)** 