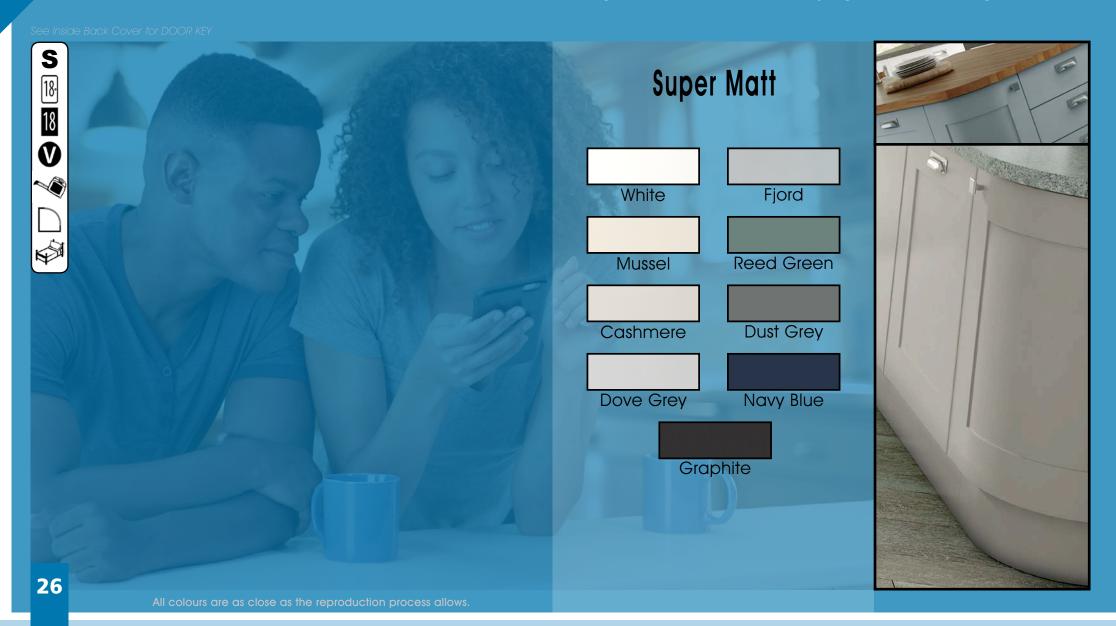

# All colours are as close as the

reproduction process allows.

Range **Style** Colour **Page** Albany Solid Timber Door Painted from Stock in -Porcelain **Dove Grey Dust Grey Dust Grey** (Multi-Purpose Rail) 8 Navy Blue 9 Dove / Dust Grey 10 Aura 13 Vinyl Wrapped Door in -Super Matt **Dove Grey** Super Matt **Dusty Pink** 14 16 Super Matt Mussel Navy Blue 17 Super Matt Super Matt White 18 Light / Dark Concrete 19 Super Matt Avondale 21 Traditional Wrapped Door in -Matt Ivory Berkeley 23 Shaker Vinyl Wrapped Door in -**Dove Grey** Super Matt 24 White / Dove Grey Super Matt Boston 27 Shaker Vinyl Wrapped Door in -Cashmere Super Matt **Dove Grey** 28 Super Matt 29 Super Matt **Fjord** 30 Super Matt Graphite 31 Super Matt Mussel Navy Blue 32 Super Matt Super Matt White 33 Reed Green 34 Super Matt Buckingham 37 Five-piece Shaker PVC Door in -Ash Embossed Cashmere 38 Ash Embossed Fir Green 39 Ash Embossed **Dove Grey** 40 Ash Embossed **Graphite** Indigo 41 Ash Embossed 42 Ash Embossed Ivory 43 Ash Embossed Mussel **Navy Blue** 44 Ash Embossed Ash Embossed **Stone Grey** 45 46 Ash Embossed White 47 Smooth Lissa Oak Gresham Shaker Vinyl Wrapped Door in -49 Matt Ivory Super Matt Kombu Green 50 Hadfield Solid Timber Door in -**Painted** Ivory / Duck Egg Blue 53 **55 Painted Dove Grey** Jura 57 Integrated Handle System for Aura, Lumi & Odyssey **Dove Grey Gloss (Odyssey)** 