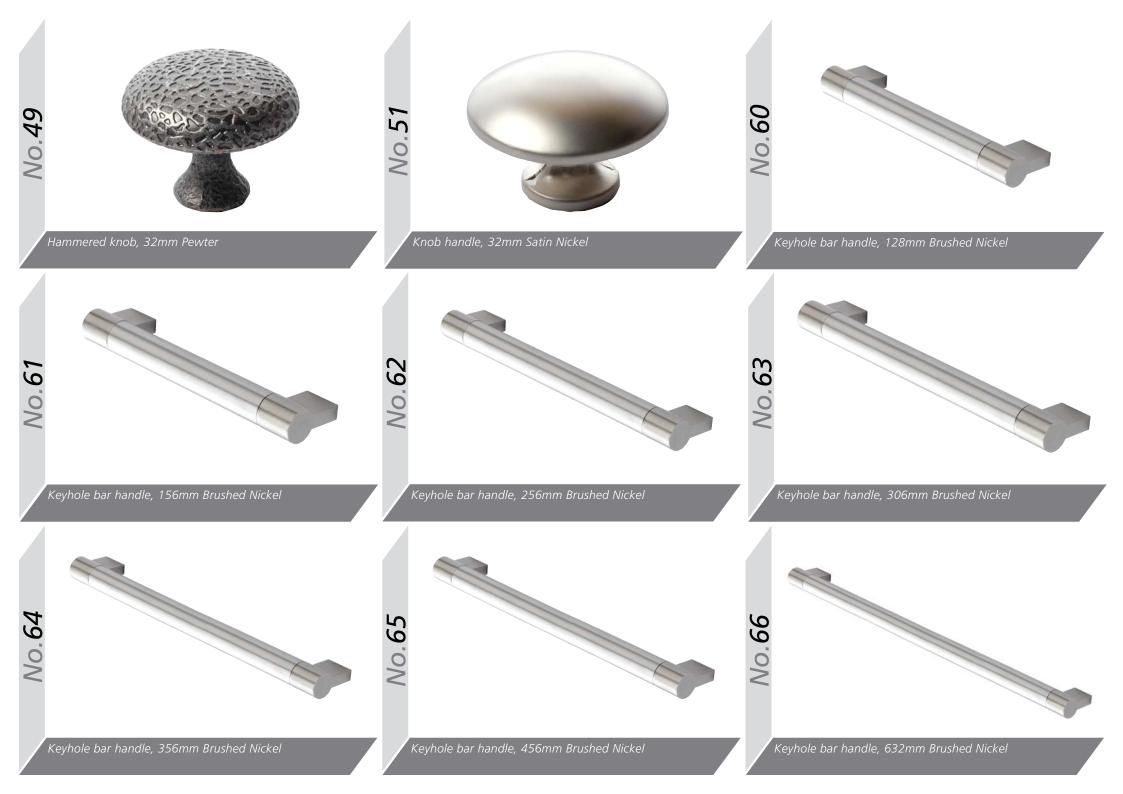

# All colours are as close as the

reproduction process allows.

Range **Style** Colour **Page** Albany Solid Timber Door Painted from Stock in -Porcelain **Dove Grey Dust Grey Dust Grey** (Multi-Purpose Rail) 8 Navy Blue 9 Dove / Dust Grey 10 Aura 13 Vinyl Wrapped Door in -Super Matt **Dove Grey** Super Matt **Dusty Pink** 14 16 Super Matt Mussel Navy Blue 17 Super Matt Super Matt White 18 Light / Dark Concrete 19 Super Matt Avondale 21 Traditional Wrapped Door in -Matt Ivory Berkeley 23 Shaker Vinyl Wrapped Door in -**Dove Grey** Super Matt 24 White / Dove Grey Super Matt Boston 27 Shaker Vinyl Wrapped Door in -Cashmere Super Matt **Dove Grey** 28 Super Matt 29 Super Matt **Fjord** 30 Super Matt Graphite 31 Super Matt Mussel Navy Blue 32 Super Matt Super Matt White 33 Reed Green 34 Super Matt Buckingham 37 Five-piece Shaker PVC Door in -Ash Embossed Cashmere 38 Ash Embossed Fir Green 39 Ash Embossed **Dove Grey** 40 Ash Embossed **Graphite** Indigo 41 Ash Embossed 42 Ash Embossed Ivory 43 Ash Embossed Mussel **Navy Blue** 44 Ash Embossed Ash Embossed **Stone Grey** 45 46 Ash Embossed White 47 Smooth Lissa Oak Gresham Shaker Vinyl Wrapped Door in -49 Matt Ivory Super Matt Kombu Green 50 Hadfield Solid Timber Door in -**Painted** Ivory / Duck Egg Blue 53 **55 Painted Dove Grey** Jura 57 Integrated Handle System for Aura, Lumi & Odyssey **Dove Grey Gloss (Odyssey)** 