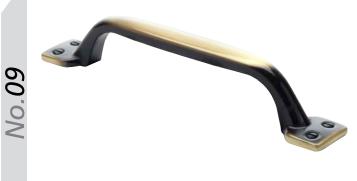

on process allows.



















### Matt White White Classic Mussel Porcelain Cashmere lvory Dove Grey Concrete **Fjord** (Light) **Dusty Pink** Dakar Indigo Concrete (Dark)







### **Odyssey Gloss** White Cream **Dove Grey** Champagne Metallic Blue Metallic Anthracite Metallic Matching Edge Two Tone Edge Odyssey Laser Edged **GLOSS** Doors are

available with either a Matching or Two Tone Edge.





## Options









Aries **ABG** 

Ascot BG

Auckland B

**ABCS** 

S















Euroline **ABG** 

CG

**ABG** 

**ABC** 

**ABG** 

**ABG** 

**ABG** 



Orion BG









BG



ABG





# Handle Options



Oval tube 'D' handle, aluminium centre with die-cast legs, 160mm Bar Handle, Brushed Nickel



156mm 'T' Bar Handle, Brushed Nickel



Shaker 'D' handle, 96mm Satin Nickel



Shaker 'D' handle, 96mm Antique English



30mm Windsor Knob & Plate Chrome



40mm Windsor Knob Chrome



160mm Windsor Handle Chrome



96mm Windsor Handle Chrome





















Valentino Latch handle, 96mm Pewter Titan 'D' l

litan Latch handle & back plate, 64mm Pewter











No.121 - 40mm Windsor Knob

**No.122** - 64mm Windsor Shell Handle

**No.123** - 96mm Windsor Shell Handle

**No.125** - 96mm Windsor Handle

No.126 - 128mm Windsor Handle All finished in Brushed Nickel

96mm Windsor Shell Handle, Pewter



























Starbright Square LED x3 Light Kit (Includes Power Module for up to 6)



Plinth Light 15mm Round Light



10.45-60

Plinth Light 15mm Round x4 Light Kit





Como High Output LED Cabinet Light in Nickel



Corsica LED Strip Lights. Available