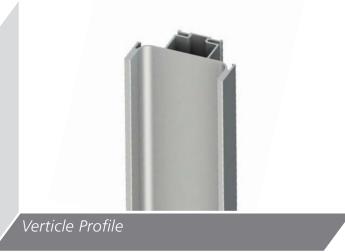

# All colours are as close as the

reproduction process allows.

Range **Style** Colour **Page** Albany Solid Timber Door Painted from Stock in -Porcelain **Dove Grey Dust Grey Dust Grey** (Multi-Purpose Rail) 8 Navy Blue 9 Dove / Dust Grey 10 Aura 13 Vinyl Wrapped Door in -Super Matt **Dove Grey** Super Matt **Dusty Pink** 14 16 Super Matt Mussel Navy Blue 17 Super Matt Super Matt White 18 Light / Dark Concrete 19 Super Matt Avondale 21 Traditional Wrapped Door in -Matt Ivory Berkeley 23 Shaker Vinyl Wrapped Door in -**Dove Grey** Super Matt 24 White / Dove Grey Super Matt Boston 27 Shaker Vinyl Wrapped Door in -Cashmere Super Matt **Dove Grey** 28 Super Matt 29 Super Matt **Fjord** 30 Super Matt Graphite 31 Super Matt Mussel Navy Blue 32 Super Matt Super Matt White 33 Reed Green 34 Super Matt Buckingham 37 Five-piece Shaker PVC Door in -Ash Embossed Cashmere 38 Ash Embossed Fir Green 39 Ash Embossed **Dove Grey** 40 Ash Embossed **Graphite** Indigo 41 Ash Embossed 42 Ash Embossed Ivory 43 Ash Embossed Mussel **Navy Blue** 44 Ash Embossed Ash Embossed **Stone Grey** 45 46 Ash Embossed White 47 Smooth Lissa Oak Gresham Shaker Vinyl Wrapped Door in -49 Matt Ivory Super Matt Kombu Green 50 Hadfield Solid Timber Door in -**Painted** Ivory / Duck Egg Blue 53 **55 Painted Dove Grey** Jura 57 Integrated Handle System for Aura, Lumi & Odyssey **Dove Grey Gloss (Odyssey)** 