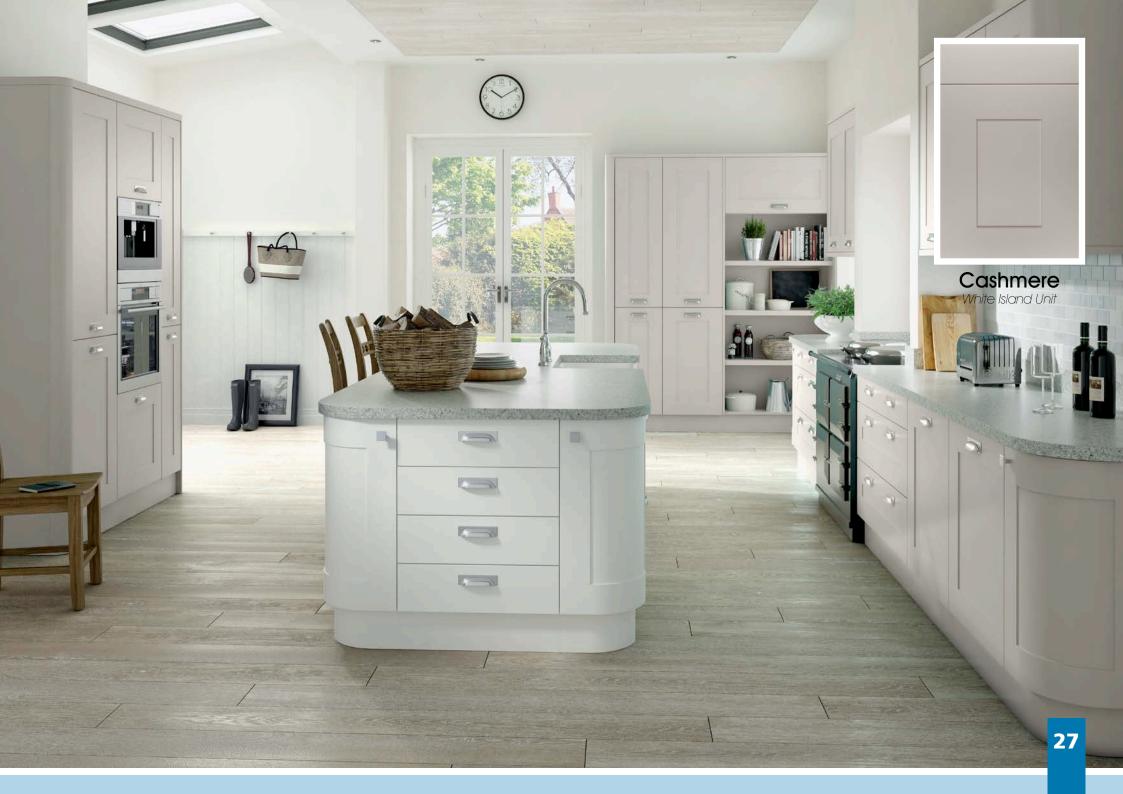

# All colours are as close as the

reproduction process allows.

Range **Style** Colour **Page** Albany Solid Timber Door Painted from Stock in -Porcelain **Dove Grey Dust Grey Dust Grey** (Multi-Purpose Rail) 8 Navy Blue 9 Dove / Dust Grey 10 Aura 13 Vinyl Wrapped Door in -Super Matt **Dove Grey** Super Matt **Dusty Pink** 14 16 Super Matt Mussel Navy Blue 17 Super Matt Super Matt White 18 Light / Dark Concrete 19 Super Matt Avondale 21 Traditional Wrapped Door in -Matt Ivory Berkeley 23 Shaker Vinyl Wrapped Door in -**Dove Grey** Super Matt 24 White / Dove Grey Super Matt Boston 27 Shaker Vinyl Wrapped Door in -Cashmere Super Matt **Dove Grey** 28 Super Matt 29 Super Matt **Fjord** 30 Super Matt Graphite 31 Super Matt Mussel Navy Blue 32 Super Matt Super Matt White 33 Reed Green 34 Super Matt Buckingham 37 Five-piece Shaker PVC Door in -Ash Embossed Cashmere 38 Ash Embossed Fir Green 39 Ash Embossed **Dove Grey** 40 Ash Embossed **Graphite** Indigo 41 Ash Embossed 42 Ash Embossed Ivory 43 Ash Embossed Mussel **Navy Blue** 44 Ash Embossed Ash Embossed **Stone Grey** 45 46 Ash Embossed White 47 Smooth Lissa Oak Gresham Shaker Vinyl Wrapped Door in -49 Matt Ivory Super Matt Kombu Green 50 Hadfield Solid Timber Door in -**Painted** Ivory / Duck Egg Blue 53 **55 Painted Dove Grey** Jura 57 Integrated Handle System for Aura, Lumi & Odyssey **Dove Grey Gloss (Odyssey)** 