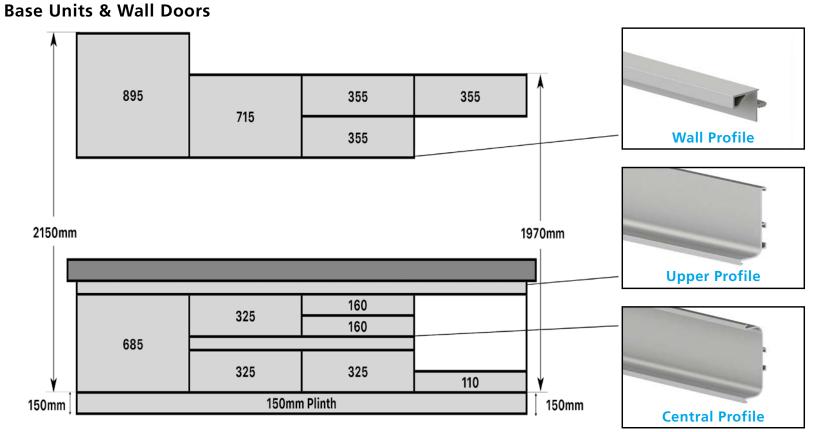

0

Plinth Light 15mm Round x4 Light Kit





Como High Output LED Cabinet Light in Nickel



Corsica LED Strip Lights. Available in various lengths, Corner Fit, 'Y'-Splitters and Door Sensors

Rimini Recessed /Surface Mounted LED Light Available in Nickel or Chrome (shown)

125

## Gola System

The Gola System can be used to produce a stylish contemporary finish, with no need for filler panels and with NO restrictions on panel or door widths (the only restrictions are the heights of Base units), giving a much sleeker look and a more modern appearance - making it perfectly suited to our extensive Made to Order Ranges.

Our Vogue Stock Range has been specifically developed with specific Gola sizes in mind for a 'No-Fuss straight off the shelf' solution.











Available from Stock in





#### Larder Doors & Appliance Fitting (Compatible with Integrated Appliances)



All colours are as close as the reproduction process allows.



# Storage Options



150mm Pull Out Unit



300mm Base Pull Out - Left & Right Versions available, 400mm also available













3/4 Corner Carousel to suit 900mm 'L' Shaped Corner Base Unit







Ultimate Carousel to suit 900mm 'L' Shaped Corner Base Unit



1/2 Corner Carousel - Available in 900 (450mm Door) & 1000 (500/600mm Door)



Pull Out Corner Shelf to suit 1000mm Base Unit - Available in Left or Right Corner Unit



. Universal Corner Optimiser - Available in Left or Right Corner Unit, to suit Bases 800, 900, 1000



Corner Organiser - Available in 900mm & 1000mm Available in Left or Right Corner Unit



2 Section short Wastehin 4