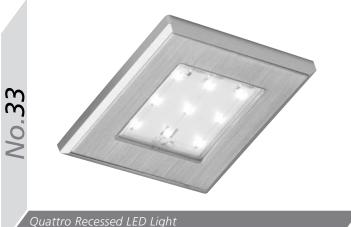

l tube 'D' handle, aluminium centre with die-cast legs, 160mm Bar Handle, Brushed Nickel



156mm 'T' Bar Handle, Brushed Nickel



Shaker 'D' handle, 96mm Satin Nickel



Shaker 'D' handle, 96mm Antique English



30mm Windsor Knob & Plate Chrome



40mm Windsor Knob Chrome



160mm Windsor Handle Chrome



96mm Windsor Handle Chrome





















Valentino Latch handle, 96mm Pewter Titan 'D' l

litan Latch handle & back plate, 64mm Pewter











No.121 - 40mm Windsor Knob

**No.122** - 64mm Windsor Shell Handle

**No.123** - 96mm Windsor Shell Handle

**No.125** - 96mm Windsor Handle

No.126 - 128mm Windsor Handle All finished in Brushed Nickel

96mm Windsor Shell Handle, Pewter



























Starbright Square LED x3 Light Kit (Includes Power Module for up to 6)



Plinth Light 15mm Round Light



10.45-60

Plinth Light 15mm Round x4 Light Kit





Como High Output LED Cabinet Light in Nickel



Corsica LED Strip Lights. Available in various lengths, Corner Fit, 'Y'-Splitters and Door Sensors

Rimini Recessed /Surface Mounted LED Light Available in Nickel or Chrome (shown)

125

## Gola System

The Gola System can be used to produce a stylish contemporary finish, with no need for filler panels and with NO restrictions on panel or door widths (the only restrictions are the heights of Base units), giving a much sleeker look and a more modern appearance - making it perfectly suited to our extensive Made to Order Ranges.

Our Vogue Stock Range has been specifically developed with specific Gola sizes in mind for a 'No-Fuss straight off the shelf' soluti