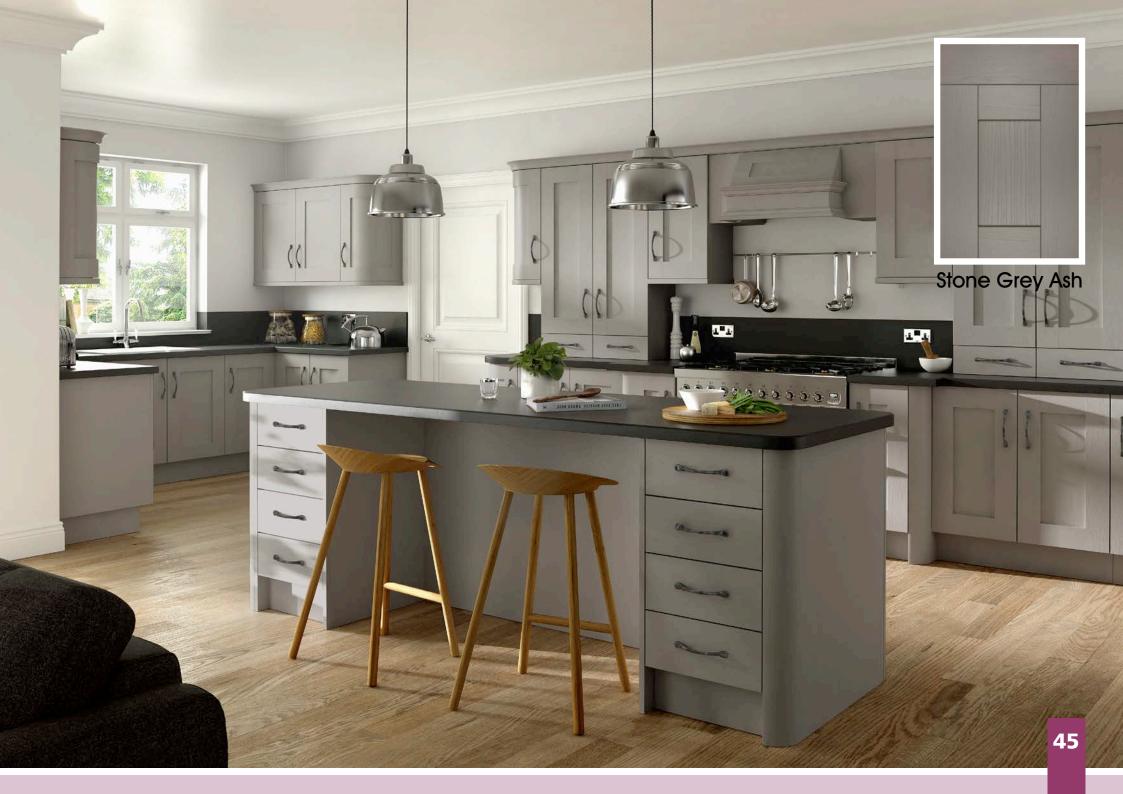

# All colours are as close as the

reproduction process allows.

Range **Style** Colour **Page** Albany Solid Timber Door Painted from Stock in -Porcelain **Dove Grey Dust Grey Dust Grey** (Multi-Purpose Rail) 8 Navy Blue 9 Dove / Dust Grey 10 Aura 13 Vinyl Wrapped Door in -Super Matt **Dove Grey** Super Matt **Dusty Pink** 14 16 Super Matt Mussel Navy Blue 17 Super Matt Super Matt White 18 Light / Dark Concrete 19 Super Matt Avondale 21 Traditional Wrapped Door in -Matt Ivory Berkeley 23 Shaker Vinyl Wrapped Door in -**Dove Grey** Super Matt 24 White / Dove Grey Super Matt Boston 27 Shaker Vinyl Wrapped Door in -Cashmere Super Matt **Dove Grey** 28 Super Matt 29 Super Matt **Fjord** 30 Super Matt Graphite 31 Super Matt Mussel Navy Blue 32 Super Matt Super Matt White 33 Reed Green 34 Super Matt Buckingham 37 Five-piece Shaker PVC Door in -Ash Embossed Cashmere 38 Ash Embossed Fir Green 39 Ash Embossed **Dove Grey** 40 Ash Embossed **Graphite** Indigo 41 Ash Embossed 42 Ash Embossed Ivory 43 Ash Embossed Mussel **Navy Blue** 44 Ash Embossed Ash Embossed **Stone Grey** 45 46 Ash Embossed White 47 Smooth Lissa Oak Gresham Shaker Vinyl Wrapped Door in -49 Matt Ivory Super Matt Kombu Green 50 Hadfield Solid Timber Door in -**Painted** Ivory / Duck Egg Blue 53 **55 Painted Dove Grey** Jura 57 Integrated Handle System for Aura, Lumi & Odyssey **Dove Grey Gloss (Odyssey)** 