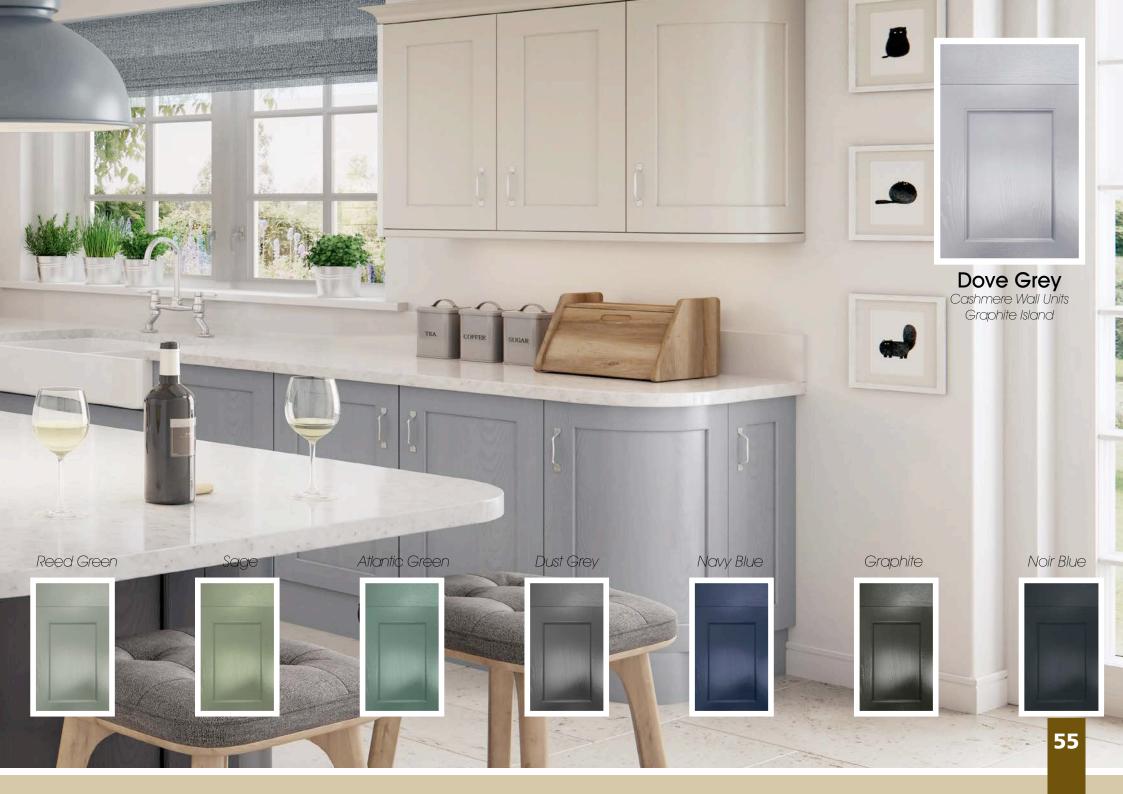

# All colours are as close as the

reproduction process allows.

Range **Style** Colour **Page** Albany Solid Timber Door Painted from Stock in -Porcelain **Dove Grey Dust Grey Dust Grey** (Multi-Purpose Rail) 8 Navy Blue 9 Dove / Dust Grey 10 Aura 13 Vinyl Wrapped Door in -Super Matt **Dove Grey** Super Matt **Dusty Pink** 14 16 Super Matt Mussel Navy Blue 17 Super Matt Super Matt White 18 Light / Dark Concrete 19 Super Matt Avondale 21 Traditional Wrapped Door in -Matt Ivory Berkeley 23 Shaker Vinyl Wrapped Door in -**Dove Grey** Super Matt 24 White / Dove Grey Super Matt Boston 27 Shaker Vinyl Wrapped Door in -Cashmere Super Matt **Dove Grey** 28 Super Matt 29 Super Matt **Fjord** 30 Super Matt Graphite 31 Super Matt Mussel Navy Blue 32 Super Matt Super Matt White 33 Reed Green 34 Super Matt Buckingham 37 Five-piece Shaker PVC Door in -Ash Embossed Cashmere 38 Ash Embossed Fir Green 39 Ash Embossed **Dove Grey** 40 Ash Embossed **Graphite** Indigo 41 Ash Embossed 42 Ash Embossed Ivory 43 Ash Embossed Mussel **Navy Blue** 44 Ash Embossed Ash Embossed **Stone Grey** 45 46 Ash Embossed White 47 Smooth Lissa Oak Gresham Shaker Vinyl Wrapped Door in -49 Matt Ivory Super Matt Kombu Green 50 Hadfield Solid Timber Door in -**Painted** Ivory / Duck Egg Blue 53 **55 Painted Dove Grey** Jura 57 Integrated Handle System for Aura, Lumi & Odyssey **Dove Grey Gloss (Odyssey)** 