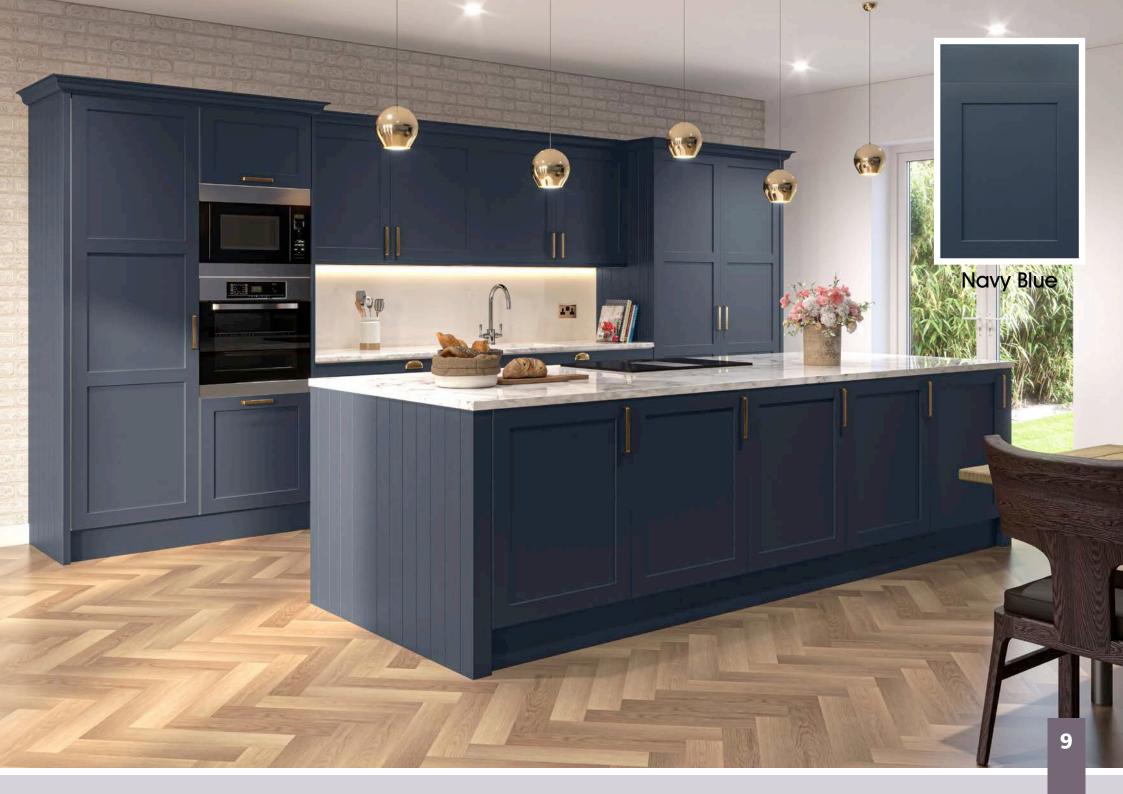

# All colours are as close as the

reproduction process allows.

Range **Style** Colour **Page** Albany Solid Timber Door Painted from Stock in -Porcelain **Dove Grey Dust Grey Dust Grey** (Multi-Purpose Rail) 8 Navy Blue 9 Dove / Dust Grey 10 Aura 13 Vinyl Wrapped Door in -Super Matt **Dove Grey** Super Matt **Dusty Pink** 14 16 Super Matt Mussel Navy Blue 17 Super Matt Super Matt White 18 Light / Dark Concrete 19 Super Matt Avondale 21 Traditional Wrapped Door in -Matt Ivory Berkeley 23 Shaker Vinyl Wrapped Door in -**Dove Grey** Super Matt 24 White / Dove Grey Super Matt Boston 27 Shaker Vinyl Wrapped Door in -Cashmere Super Matt **Dove Grey** 28 Super Matt 29 Super Matt **Fjord** 30 Super Matt Graphite 31 Super Matt Mussel Navy Blue 32 Super Matt Super Matt White 33 Reed Green 34 Super Matt Buckingham 37 Five-piece Shaker PVC Door in -Ash Embossed Cashmere 38 Ash Embossed Fir Green 39 Ash Embossed **Dove Grey** 40 Ash Embossed **Graphite** Indigo 41 Ash Embossed 42 Ash Embossed Ivory 43 Ash Embossed Mussel **Navy Blue** 44 Ash Embossed Ash Embossed **Stone Grey** 45 46 Ash Embossed White 47 Smooth Lissa Oak Gresham Shaker Vinyl Wrapped Door in -49 Matt Ivory Super Matt Kombu Green 50 Hadfield Solid Timber Door in -**Painted** Ivory / Duck Egg Blue 53 **55 Painted Dove Grey** Jura 57 Integrated Handle System for Aura, Lumi & Odyssey **Dove Grey Gloss (Odyssey)** 