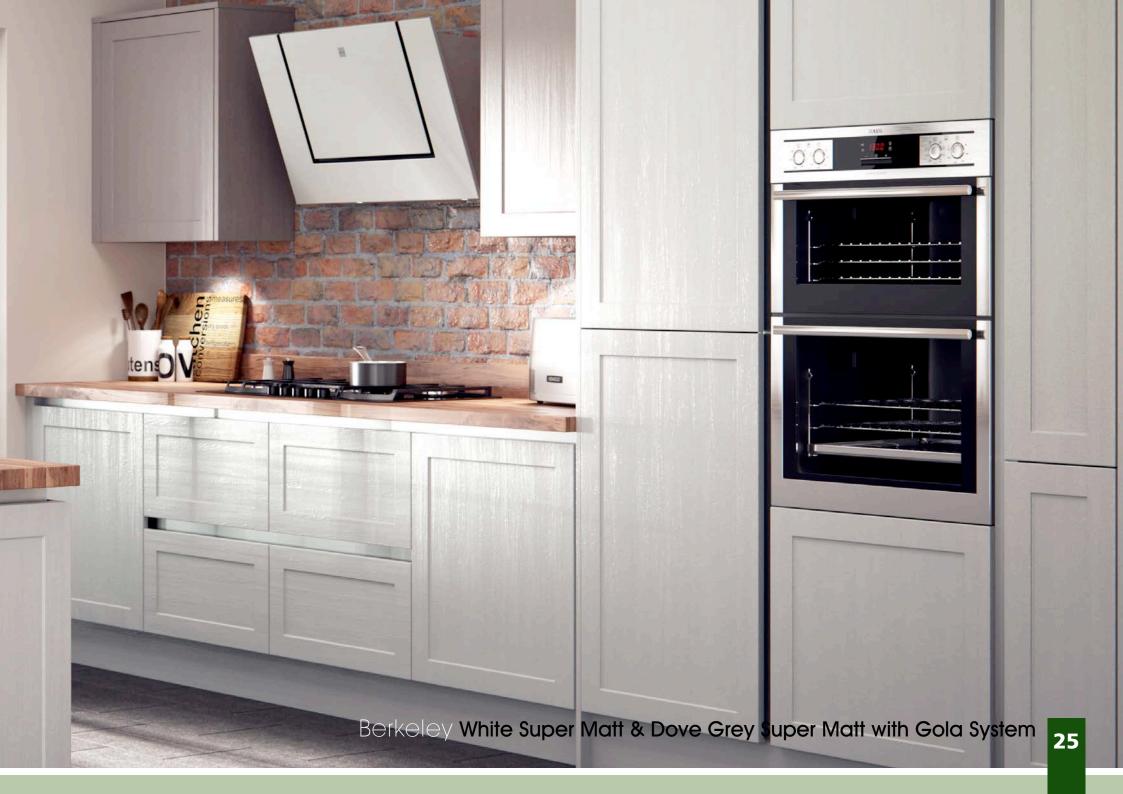

# All colours are as close as the

reproduction process allows.

Range **Style** Colour **Page** Albany Solid Timber Door Painted from Stock in -Porcelain **Dove Grey Dust Grey Dust Grey** (Multi-Purpose Rail) 8 Navy Blue 9 Dove / Dust Grey 10 Aura 13 Vinyl Wrapped Door in -Super Matt **Dove Grey** Super Matt **Dusty Pink** 14 16 Super Matt Mussel Navy Blue 17 Super Matt Super Matt White 18 Light / Dark Concrete 19 Super Matt Avondale 21 Traditional Wrapped Door in -Matt Ivory Berkeley 23 Shaker Vinyl Wrapped Door in -**Dove Grey** Super Matt 24 White / Dove Grey Super Matt Boston 27 Shaker Vinyl Wrapped Door in -Cashmere Super Matt **Dove Grey** 28 Super Matt 29 Super Matt **Fjord** 30 Super Matt Graphite 31 Super Matt Mussel Navy Blue 32 Super Matt Super Matt White 33 Reed Green 34 Super Matt Buckingham 37 Five-piece Shaker PVC Door in -Ash Embossed Cashmere 38 Ash Embossed Fir Green 39 Ash Embossed **Dove Grey** 40 Ash Embossed **Graphite** Indigo 41 Ash Embossed 42 Ash Embossed Ivory 43 Ash Embossed Mussel **Navy Blue** 44 Ash Embossed Ash Embossed **Stone Grey** 45 46 Ash Embossed White 47 Smooth Lissa Oak Gresham Shaker Vinyl Wrapped Door in -49 Matt Ivory Super Matt Kombu Green 50 Hadfield Solid Timber Door in -**Painted** Ivory / Duck Egg Blue 53 **55 Painted Dove Grey** Jura 57 Integrated Handle System for Aura, Lumi & Odyssey **Dove Grey Gloss (Odyssey)** 