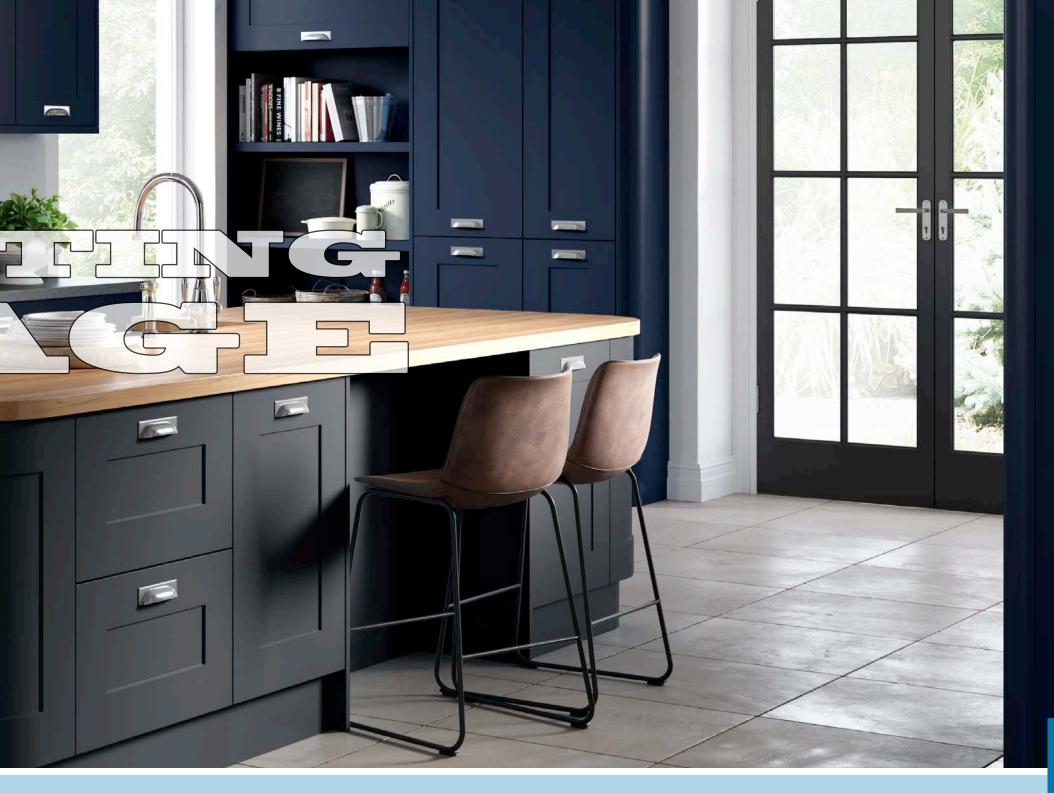

# All colours are as close as the

reproduction process allows.

Range **Style** Colour **Page** Albany Solid Timber Door Painted from Stock in -Porcelain **Dove Grey Dust Grey Dust Grey** (Multi-Purpose Rail) 8 Navy Blue 9 Dove / Dust Grey 10 Aura 13 Vinyl Wrapped Door in -Super Matt **Dove Grey** Super Matt **Dusty Pink** 14 16 Super Matt Mussel Navy Blue 17 Super Matt Super Matt White 18 Light / Dark Concrete 19 Super Matt Avondale 21 Traditional Wrapped Door in -Matt Ivory Berkeley 23 Shaker Vinyl Wrapped Door in -**Dove Grey** Super Matt 24 White / Dove Grey Super Matt Boston 27 Shaker Vinyl Wrapped Door in -Cashmere Super Matt **Dove Grey** 28 Super Matt 29 Super Matt **Fjord** 30 Super Matt Graphite 31 Super Matt Mussel Navy Blue 32 Super Matt Super Matt White 33 Reed Green 34 Super Matt Buckingham 37 Five-piece Shaker PVC Door in -Ash Embossed Cashmere 38 Ash Embossed Fir Green 39 Ash Embossed **Dove Grey** 40 Ash Embossed **Graphite** Indigo 41 Ash Embossed 42 Ash Embossed Ivory 43 Ash Embossed Mussel **Navy Blue** 44 Ash Embossed Ash Embossed **Stone Grey** 45 46 Ash Embossed White 47 Smooth Lissa Oak Gresham Shaker Vinyl Wrapped Door in -49 Matt Ivory Super Matt Kombu Green 50 Hadfield Solid Timber Door in -**Painted** Ivory / Duck Egg Blue 53 **55 Painted Dove Grey** Jura 57 Integrated Handle System for Aura, Lumi & Odyssey **Dove Grey Gloss (Odyssey)** 