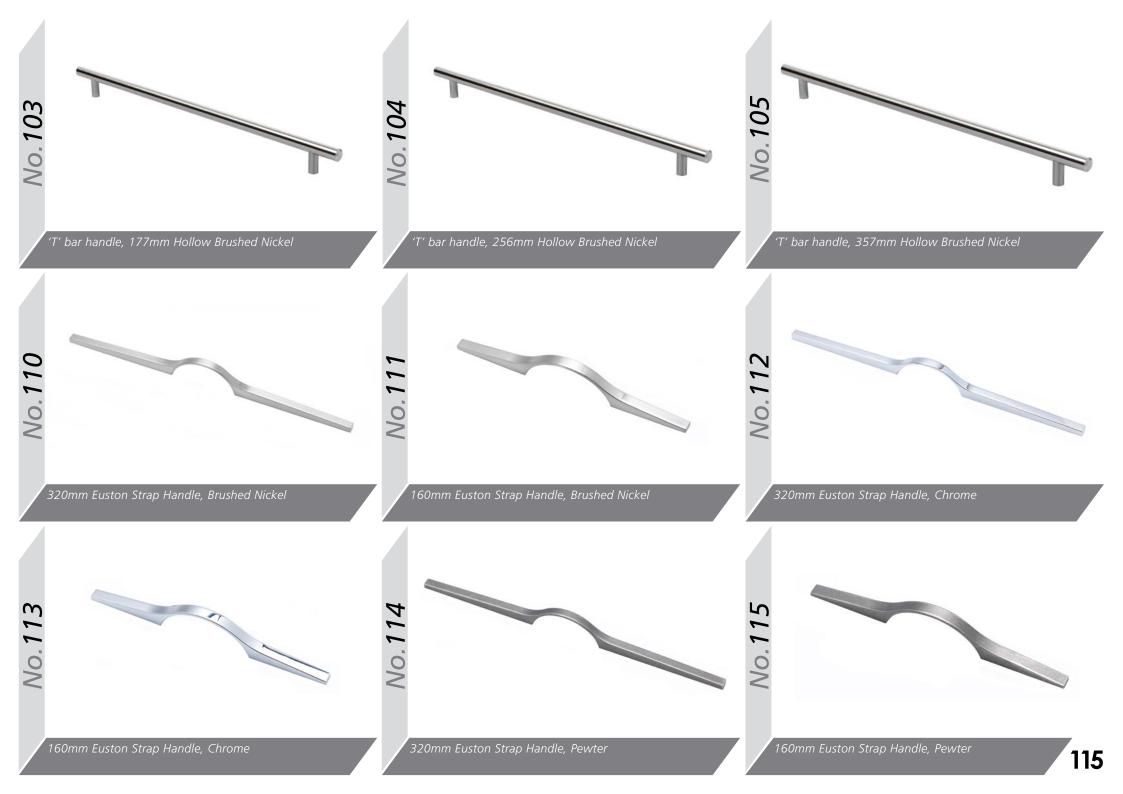

atching Edge Two Tone Edge Odyssey Laser Edged **GLOSS** Doors are

available with either a Matching or Two Tone Edge.





## Options









Aries **ABG** 

Ascot BG

Auckland B

**ABCS** 

S















Euroline **ABG** 

CG

**ABG** 

**ABC** 

**ABG** 

**ABG** 

**ABG** 



Orion BG









BG



ABG





# Handle Options



Oval tube 'D' handle, aluminium centre with die-cast legs, 160mm Bar Handle, Brushed Nickel



156mm 'T' Bar Handle, Brushed Nickel



Shaker 'D' handle, 96mm Satin Nickel



Shaker 'D' handle, 96mm Antique English



30mm Windsor Knob & Plate Chrome



40mm Windsor Knob Chrome



160mm Windsor Handle Chrome



96mm Windsor Handle Chrome





















Valentino Latch handle, 96mm Pewter Titan 'D' l

litan Latch handle & back plate, 64mm Pewter











No.121 - 40mm Windsor Knob

**No.122** - 64mm Windsor Shell Handle

**No.123** - 96mm Windsor Shell Handle

**No.125** - 96mm Windsor Handle

No.126 - 128mm Windsor Handle All finished in Brushed Nickel

96mm Windsor Shell Handle, Pewter



























Starbright Square LED x3 Light Kit (Includes Power Module for up to 6)



Plinth Light 15mm Round Light



10.45-60

Plinth Light 15mm Round x4 Light Kit





Como High Output LED Cabinet Light in Nickel



Corsica LED Strip Lights. Available in various lengths, Corner Fit, 'Y'-Splitters and Door Sensors

Rimini Recessed /Surface Mounted LED Light Available in Nickel or Chrome (shown)

125

## Gola System

The Gola System can be used to produce a stylish contemporary finish, with no need for filler panels and with NO restrict