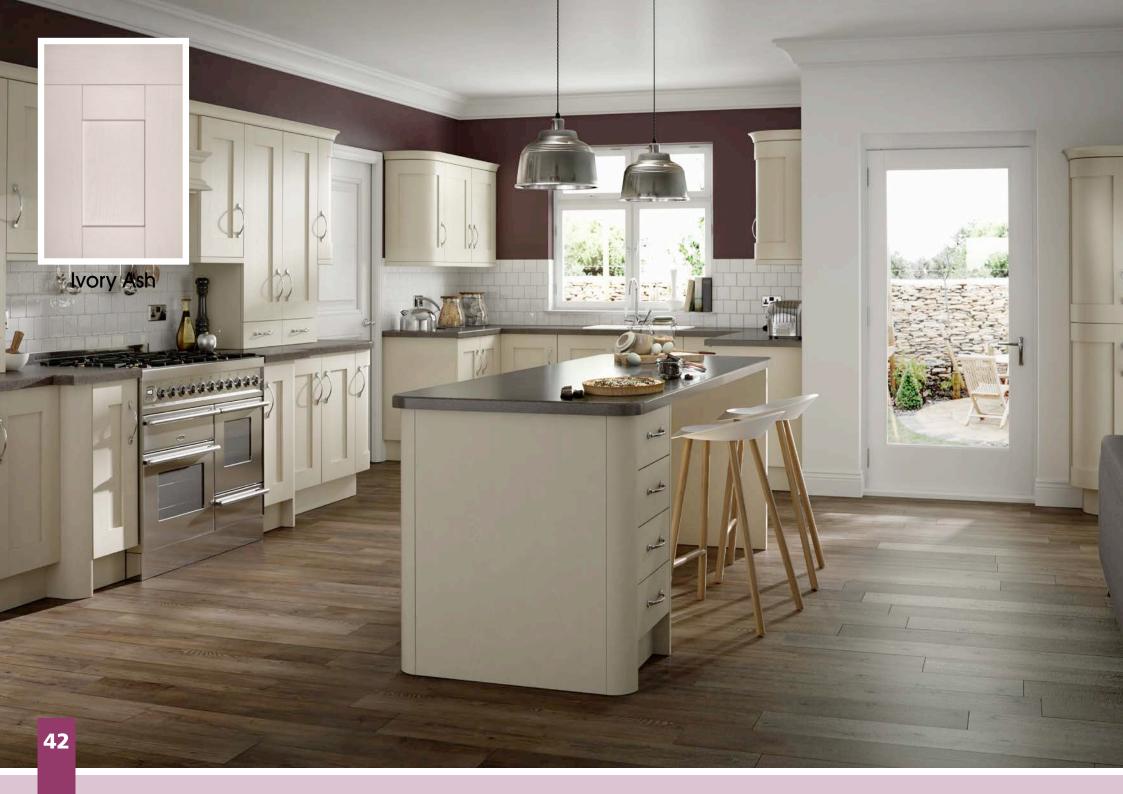

# All colours are as close as the

reproduction process allows.

Range **Style** Colour **Page** Albany Solid Timber Door Painted from Stock in -Porcelain **Dove Grey Dust Grey Dust Grey** (Multi-Purpose Rail) 8 Navy Blue 9 Dove / Dust Grey 10 Aura 13 Vinyl Wrapped Door in -Super Matt **Dove Grey** Super Matt **Dusty Pink** 14 16 Super Matt Mussel Navy Blue 17 Super Matt Super Matt White 18 Light / Dark Concrete 19 Super Matt Avondale 21 Traditional Wrapped Door in -Matt Ivory Berkeley 23 Shaker Vinyl Wrapped Door in -**Dove Grey** Super Matt 24 White / Dove Grey Super Matt Boston 27 Shaker Vinyl Wrapped Door in -Cashmere Super Matt **Dove Grey** 28 Super Matt 29 Super Matt **Fjord** 30 Super Matt Graphite 31 Super Matt Mussel Navy Blue 32 Super Matt Super Matt White 33 Reed Green 34 Super Matt Buckingham 37 Five-piece Shaker PVC Door in -Ash Embossed Cashmere 38 Ash Embossed Fir Green 39 Ash Embossed **Dove Grey** 40 Ash Embossed **Graphite** Indigo 41 Ash Embossed 42 Ash Embossed Ivory 43 Ash Embossed Mussel **Navy Blue** 44 Ash Embossed Ash Embossed **Stone Grey** 45 46 Ash Embossed White 47 Smooth Lissa Oak Gresham Shaker Vinyl Wrapped Door in -49 Matt Ivory Super Matt Kombu Green 50 Hadfield Solid Timber Door in -**Painted** Ivory / Duck Egg Blue 53 **55 Painted Dove Grey** Jura 57 Integrated Handle System for Aura, Lumi & Odyssey **Dove Grey Gloss (Odyssey)** 