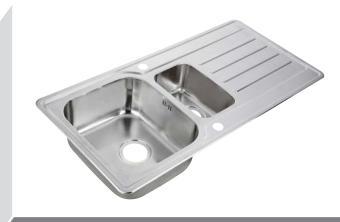

# All colours are as close as the

reproduction process allows.

Range **Style** Colour **Page** Albany Solid Timber Door Painted from Stock in -Porcelain **Dove Grey Dust Grey Dust Grey** (Multi-Purpose Rail) 8 Navy Blue 9 Dove / Dust Grey 10 Aura 13 Vinyl Wrapped Door in -Super Matt **Dove Grey** Super Matt **Dusty Pink** 14 16 Super Matt Mussel Navy Blue 17 Super Matt Super Matt White 18 Light / Dark Concrete 19 Super Matt Avondale 21 Traditional Wrapped Door in -Matt Ivory Berkeley 23 Shaker Vinyl Wrapped Door in -**Dove Grey** Super Matt 24 White / Dove Grey Super Matt Boston 27 Shaker Vinyl Wrapped Door in -Cashmere Super Matt **Dove Grey** 28 Super Matt 29 Super Matt **Fjord** 30 Super Matt Graphite 31 Super Matt Mussel Navy Blue 32 Super Matt Super Matt White 33 Reed Green 34 Super Matt Buckingham 37 Five-piece Shaker PVC Door in -Ash Embossed Cashmere 38 Ash Embossed Fir Green 39 Ash Embossed **Dove Grey** 40 Ash Embossed **Graphite** Indigo 41 Ash Embossed 42 Ash Embossed Ivory 43 Ash Embossed Mussel **Navy Blue** 44 Ash Embossed Ash Embossed **Stone Grey** 45 46 Ash Embossed White 47 Smooth Lissa Oak Gresham Shaker Vinyl Wrapped Door in -49 Matt Ivory Super Matt Kombu Green 50 Hadfield Solid Timber Door in -**Painted** Ivory / Duck Egg Blue 53 **55 Painted Dove Grey** Jura 57 Integrated Handle System for Aura, Lumi & Odyssey **Dove Grey Gloss (Odyssey)** 