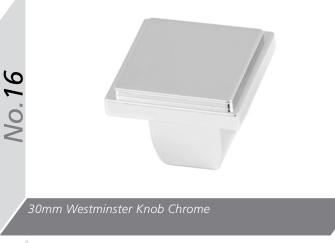

te (Dark)







### **Odyssey Gloss** White Cream **Dove Grey** Champagne Metallic Blue Metallic Anthracite Metallic Matching Edge Two Tone Edge Odyssey Laser Edged **GLOSS** Doors are

available with either a Matching or Two Tone Edge.





## Options









Aries **ABG** 

Ascot BG

Auckland B

**ABCS** 

S















Euroline **ABG** 

CG

**ABG** 

**ABC** 

**ABG** 

**ABG** 

**ABG** 



Orion BG









BG



ABG





# Handle Options



Oval tube 'D' handle, aluminium centre with die-cast legs, 160mm Bar Handle, Brushed Nickel



156mm 'T' Bar Handle, Brushed Nickel



Shaker 'D' handle, 96mm Satin Nickel



Shaker 'D' handle, 96mm Antique English



30mm Windsor Knob & Plate Chrome



40mm Windsor Knob Chrome



160mm Windsor Handle Chrome



96mm Windsor Handle Chrome





















Valentino Latch handle, 96mm Pewter Titan 'D' l

litan Latch handle & back plate, 64mm Pewter











No.121 - 40mm Windsor Knob

**No.122** - 64mm Windsor Shell Handle

**No.123** - 96mm Windsor Shell Handle

**No.125** - 96mm Windsor Handle

No.126 - 128mm Windsor Handle All finished in Brushed Nickel

96mm Windsor Shell Handle, Pewter



























Starbright Square LED x3 Light Kit (Includes Power Module for up to 6)



Plinth Light 15mm Round Light



10.45-60

Plinth Light 15mm Round x4 Light Kit





Como High Output LED Cabinet Light in Nickel



Corsica LED Strip Lights. Available in various lengths, Corner Fit, 'Y'-Splitters and Door Sensors

Rimini Recessed /Surface Mounted LED Light Available in Nickel or Chrome (shown)

125

## Gola System

Th