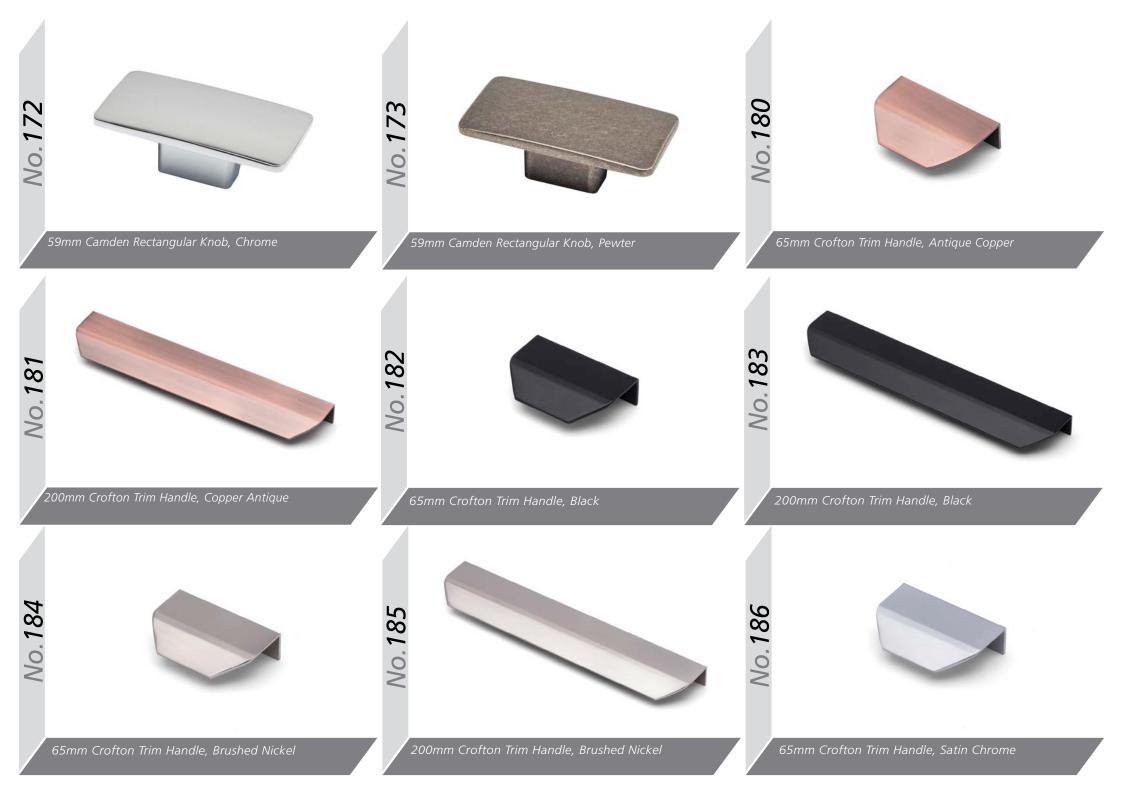

# All colours are as close as the

reproduction process allows.

Range **Style** Colour **Page** Albany Solid Timber Door Painted from Stock in -Porcelain **Dove Grey Dust Grey Dust Grey** (Multi-Purpose Rail) 8 Navy Blue 9 Dove / Dust Grey 10 Aura 13 Vinyl Wrapped Door in -Super Matt **Dove Grey** Super Matt **Dusty Pink** 14 16 Super Matt Mussel Navy Blue 17 Super Matt Super Matt White 18 Light / Dark Concrete 19 Super Matt Avondale 21 Traditional Wrapped Door in -Matt Ivory Berkeley 23 Shaker Vinyl Wrapped Door in -**Dove Grey** Super Matt 24 White / Dove Grey Super Matt Boston 27 Shaker Vinyl Wrapped Door in -Cashmere Super Matt **Dove Grey** 28 Super Matt 29 Super Matt **Fjord** 30 Super Matt Graphite 31 Super Matt Mussel Navy Blue 32 Super Matt Super Matt White 33 Reed Green 34 Super Matt Buckingham 37 Five-piece Shaker PVC Door in -Ash Embossed Cashmere 38 Ash Embossed Fir Green 39 Ash Embossed **Dove Grey** 40 Ash Embossed **Graphite** Indigo 41 Ash Embossed 42 Ash Embossed Ivory 43 Ash Embossed Mussel **Navy Blue** 44 Ash Embossed Ash Embossed **Stone Grey** 45 46 Ash Embossed White 47 Smooth Lissa Oak Gresham Shaker Vinyl Wrapped Door in -49 Matt Ivory Super Matt Kombu Green 50 Hadfield Solid Timber Door in -**Painted** Ivory / Duck Egg Blue 53 **55 Painted Dove Grey** Jura 57 Integrated Handle System for Aura, Lumi & Odyssey **Dove Grey Gloss (Odyssey)** 