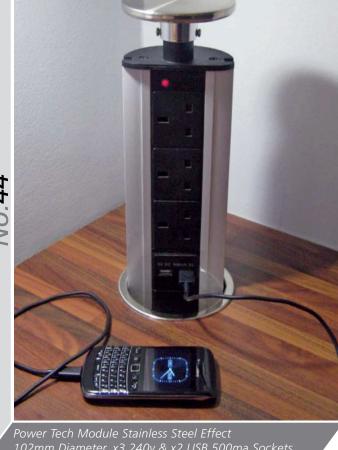

ickel



156mm 'T' Bar Handle, Brushed Nickel



Shaker 'D' handle, 96mm Satin Nickel



Shaker 'D' handle, 96mm Antique English



30mm Windsor Knob & Plate Chrome



40mm Windsor Knob Chrome



160mm Windsor Handle Chrome



96mm Windsor Handle Chrome





















Valentino Latch handle, 96mm Pewter Titan 'D' l

litan Latch handle & back plate, 64mm Pewter











No.121 - 40mm Windsor Knob

**No.122** - 64mm Windsor Shell Handle

**No.123** - 96mm Windsor Shell Handle

**No.125** - 96mm Windsor Handle

No.126 - 128mm Windsor Handle All finished in Brushed Nickel

96mm Windsor Shell Handle, Pewter



























Starbright Square LED x3 Light Kit (Includes Power Module for up to 6)



Plinth Light 15mm Round Light



10.45-60

Plinth Light 15mm Round x4 Light Kit





Como High Output LED Cabinet Light in Nickel



Corsica LED Strip Lights. Available in various lengths, Corner Fit, 'Y'-Splitters and Door Sensors

Rimini Recessed /Surface Mounted LED Light Available in Nickel or Chrome (shown)

125

## Gola System

The Gola System can be used to produce a stylish contemporary finish, with no need for filler panels and with NO restrictions on panel or door widths (the only restrictions are the heights of Base units), giving a much sleeker look and a more modern appearance - making it perfectly suited to our extensive Made to Order Ranges.

Our Vogue Stock Range has been specifically developed with specific Gola sizes in mind for a 'No-Fuss straight off the shelf' solution.











Available from Stock in





#### Larder Doors & Appliance Fitting (