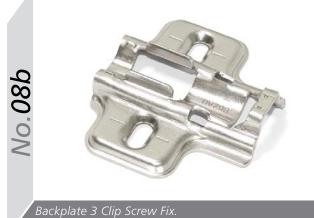

# All colours are as close as the

reproduction process allows.

Range **Style** Colour **Page** Albany Solid Timber Door Painted from Stock in -Porcelain **Dove Grey Dust Grey Dust Grey** (Multi-Purpose Rail) 8 Navy Blue 9 Dove / Dust Grey 10 Aura 13 Vinyl Wrapped Door in -Super Matt **Dove Grey** Super Matt **Dusty Pink** 14 16 Super Matt Mussel Navy Blue 17 Super Matt Super Matt White 18 Light / Dark Concrete 19 Super Matt Avondale 21 Traditional Wrapped Door in -Matt Ivory Berkeley 23 Shaker Vinyl Wrapped Door in -**Dove Grey** Super Matt 24 White / Dove Grey Super Matt Boston 27 Shaker Vinyl Wrapped Door in -Cashmere Super Matt **Dove Grey** 28 Super Matt 29 Super Matt **Fjord** 30 Super Matt Graphite 31 Super Matt Mussel Navy Blue 32 Super Matt Super Matt White 33 Reed Green 34 Super Matt Buckingham 37 Five-piece Shaker PVC Door in -Ash Embossed Cashmere 38 Ash Embossed Fir Green 39 Ash Embossed **Dove Grey** 40 Ash Embossed **Graphite** Indigo 41 Ash Embossed 42 Ash Embossed Ivory 43 Ash Embossed Mussel **Navy Blue** 44 Ash Embossed Ash Embossed **Stone Grey** 45 46 Ash Embossed White 47 Smooth Lissa Oak Gresham Shaker Vinyl Wrapped Door in -49 Matt Ivory Super Matt Kombu Green 50 Hadfield Solid Timber Door in -**Painted** Ivory / Duck Egg Blue 53 **55 Painted Dove Grey** Jura 57 Integrated Handle System for Aura, Lumi & Odyssey **Dove Grey Gloss (Odyssey)** 