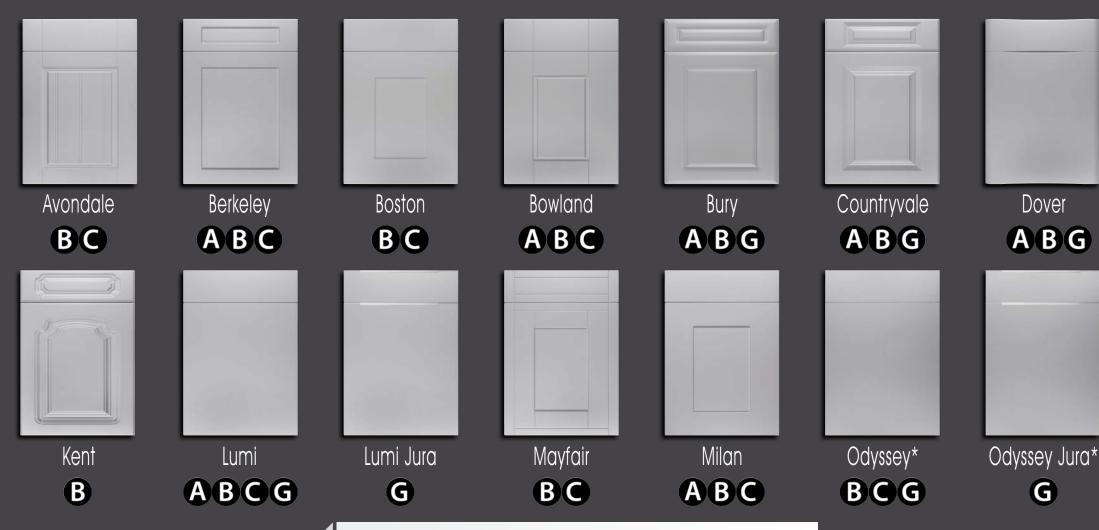

# All colours are as close as the

reproduction process allows.

Range **Style** Colour **Page** Albany Solid Timber Door Painted from Stock in -Porcelain **Dove Grey Dust Grey Dust Grey** (Multi-Purpose Rail) 8 Navy Blue 9 Dove / Dust Grey 10 Aura 13 Vinyl Wrapped Door in -Super Matt **Dove Grey** Super Matt **Dusty Pink** 14 16 Super Matt Mussel Navy Blue 17 Super Matt Super Matt White 18 Light / Dark Concrete 19 Super Matt Avondale 21 Traditional Wrapped Door in -Matt Ivory Berkeley 23 Shaker Vinyl Wrapped Door in -**Dove Grey** Super Matt 24 White / Dove Grey Super Matt Boston 27 Shaker Vinyl Wrapped Door in -Cashmere Super Matt **Dove Grey** 28 Super Matt 29 Super Matt **Fjord** 30 Super Matt Graphite 31 Super Matt Mussel Navy Blue 32 Super Matt Super Matt White 33 Reed Green 34 Super Matt Buckingham 37 Five-piece Shaker PVC Door in -Ash Embossed Cashmere 38 Ash Embossed Fir Green 39 Ash Embossed **Dove Grey** 40 Ash Embossed **Graphite** Indigo 41 Ash Embossed 42 Ash Embossed Ivory 43 Ash Embossed Mussel **Navy Blue** 44 Ash Embossed Ash Embossed **Stone Grey** 45 46 Ash Embossed White 47 Smooth Lissa Oak Gresham Shaker Vinyl Wrapped Door in -49 Matt Ivory Super Matt Kombu Green 50 Hadfield Solid Timber Door in -**Painted** Ivory / Duck Egg Blue 53 **55 Painted Dove Grey** Jura 57 Integrated Handle System for Aura, Lumi & Odyssey **Dove Grey Gloss (Odyssey)** 