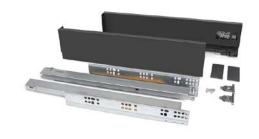

# All colours are as close as the

reproduction process allows.

Range **Style** Colour **Page** Albany Solid Timber Door Painted from Stock in -Porcelain **Dove Grey Dust Grey Dust Grey** (Multi-Purpose Rail) 8 Navy Blue 9 Dove / Dust Grey 10 Aura 13 Vinyl Wrapped Door in -Super Matt **Dove Grey** Super Matt **Dusty Pink** 14 16 Super Matt Mussel Navy Blue 17 Super Matt Super Matt White 18 Light / Dark Concrete 19 Super Matt Avondale 21 Traditional Wrapped Door in -Matt Ivory Berkeley 23 Shaker Vinyl Wrapped Door in -**Dove Grey** Super Matt 24 White / Dove Grey Super Matt Boston 27 Shaker Vinyl Wrapped Door in -Cashmere Super Matt **Dove Grey** 28 Super Matt 29 Super Matt **Fjord** 30 Super Matt Graphite 31 Super Matt Mussel Navy Blue 32 Super Matt Super Matt White 33 Reed Green 34 Super Matt Buckingham 37 Five-piece Shaker PVC Door in -Ash Embossed Cashmere 38 Ash Embossed Fir Green 39 Ash Embossed **Dove Grey** 40 Ash Embossed **Graphite** Indigo 41 Ash Embossed 42 Ash Embossed Ivory 43 Ash Embossed Mussel **Navy Blue** 44 Ash Embossed Ash Embossed **Stone Grey** 45 46 Ash Embossed White 47 Smooth Lissa Oak Gresham Shaker Vinyl Wrapped Door in -49 Matt Ivory Super Matt Kombu Green 50 Hadfield Solid Timber Door in -**Painted** Ivory / Duck Egg Blue 53 **55 Painted Dove Grey** Jura 57 Integrated Handle System for Aura, Lumi & Odyssey **Dove Grey Gloss (Odyssey)** 