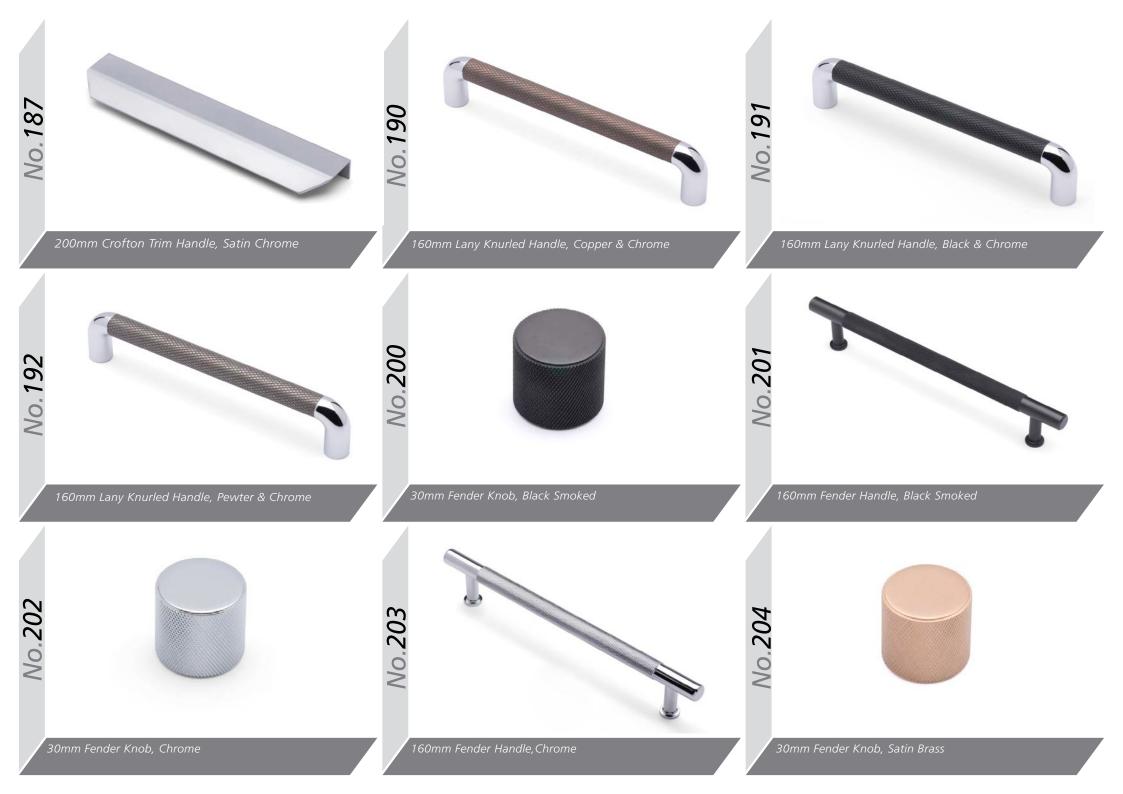

# All colours are as close as the

reproduction process allows.

Range **Style** Colour **Page** Albany Solid Timber Door Painted from Stock in -Porcelain **Dove Grey Dust Grey Dust Grey** (Multi-Purpose Rail) 8 Navy Blue 9 Dove / Dust Grey 10 Aura 13 Vinyl Wrapped Door in -Super Matt **Dove Grey** Super Matt **Dusty Pink** 14 16 Super Matt Mussel Navy Blue 17 Super Matt Super Matt White 18 Light / Dark Concrete 19 Super Matt Avondale 21 Traditional Wrapped Door in -Matt Ivory Berkeley 23 Shaker Vinyl Wrapped Door in -**Dove Grey** Super Matt 24 White / Dove Grey Super Matt Boston 27 Shaker Vinyl Wrapped Door in -Cashmere Super Matt **Dove Grey** 28 Super Matt 29 Super Matt **Fjord** 30 Super Matt Graphite 31 Super Matt Mussel Navy Blue 32 Super Matt Super Matt White 33 Reed Green 34 Super Matt Buckingham 37 Five-piece Shaker PVC Door in -Ash Embossed Cashmere 38 Ash Embossed Fir Green 39 Ash Embossed **Dove Grey** 40 Ash Embossed **Graphite** Indigo 41 Ash Embossed 42 Ash Embossed Ivory 43 Ash Embossed Mussel **Navy Blue** 44 Ash Embossed Ash Embossed **Stone Grey** 45 46 Ash Embossed White 47 Smooth Lissa Oak Gresham Shaker Vinyl Wrapped Door in -49 Matt Ivory Super Matt Kombu Green 50 Hadfield Solid Timber Door in -**Painted** Ivory / Duck Egg Blue 53 **55 Painted Dove Grey** Jura 57 Integrated Handle System for Aura, Lumi & Odyssey **Dove Grey Gloss (Odyssey)** 