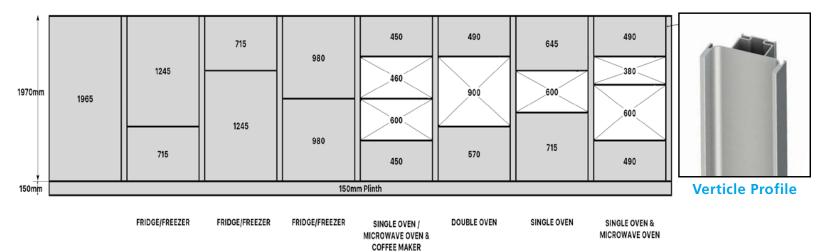

n Nickel



Corsica LED Strip Lights. Available in various lengths, Corner Fit, 'Y'-Splitters and Door Sensors

Rimini Recessed /Surface Mounted LED Light Available in Nickel or Chrome (shown)

125

## Gola System

The Gola System can be used to produce a stylish contemporary finish, with no need for filler panels and with NO restrictions on panel or door widths (the only restrictions are the heights of Base units), giving a much sleeker look and a more modern appearance - making it perfectly suited to our extensive Made to Order Ranges.

Our Vogue Stock Range has been specifically developed with specific Gola sizes in mind for a 'No-Fuss straight off the shelf' solution.











Available from Stock in





#### Larder Doors & Appliance Fitting (Compatible with Integrated Appliances)



All colours are as close as the reproduction process allows.



# Storage Options



150mm Pull Out Unit



300mm Base Pull Out - Left & Right Versions available, 400mm also available













3/4 Corner Carousel to suit 900mm 'L' Shaped Corner Base Unit







Ultimate Carousel to suit 900mm 'L' Shaped Corner Base Unit



1/2 Corner Carousel - Available in 900 (450mm Door) & 1000 (500/600mm Door)



Pull Out Corner Shelf to suit 1000mm Base Unit - Available in Left or Right Corner Unit



. Universal Corner Optimiser - Available in Left or Right Corner Unit, to suit Bases 800, 900, 1000



Corner Organiser - Available in 900mm & 1000mm Available in Left or Right Corner Unit



2 Section short Wastehin 450mm



3 Section Wide Tall Wastebin 600mm





Single Section Wastebin 15L



3