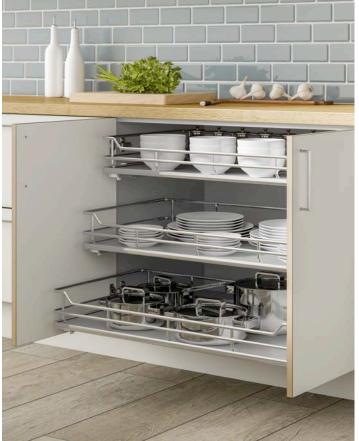

# All colours are as close as the

reproduction process allows.

Range **Style** Colour **Page** Albany Solid Timber Door Painted from Stock in -Porcelain **Dove Grey Dust Grey Dust Grey** (Multi-Purpose Rail) 8 Navy Blue 9 Dove / Dust Grey 10 Aura 13 Vinyl Wrapped Door in -Super Matt **Dove Grey** Super Matt **Dusty Pink** 14 16 Super Matt Mussel Navy Blue 17 Super Matt Super Matt White 18 Light / Dark Concrete 19 Super Matt Avondale 21 Traditional Wrapped Door in -Matt Ivory Berkeley 23 Shaker Vinyl Wrapped Door in -**Dove Grey** Super Matt 24 White / Dove Grey Super Matt Boston 27 Shaker Vinyl Wrapped Door in -Cashmere Super Matt **Dove Grey** 28 Super Matt 29 Super Matt **Fjord** 30 Super Matt Graphite 31 Super Matt Mussel Navy Blue 32 Super Matt Super Matt White 33 Reed Green 34 Super Matt Buckingham 37 Five-piece Shaker PVC Door in -Ash Embossed Cashmere 38 Ash Embossed Fir Green 39 Ash Embossed **Dove Grey** 40 Ash Embossed **Graphite** Indigo 41 Ash Embossed 42 Ash Embossed Ivory 43 Ash Embossed Mussel **Navy Blue** 44 Ash Embossed Ash Embossed **Stone Grey** 45 46 Ash Embossed White 47 Smooth Lissa Oak Gresham Shaker Vinyl Wrapped Door in -49 Matt Ivory Super Matt Kombu Green 50 Hadfield Solid Timber Door in -**Painted** Ivory / Duck Egg Blue 53 **55 Painted Dove Grey** Jura 57 Integrated Handle System for Aura, Lumi & Odyssey **Dove Grey Gloss (Odyssey)** 