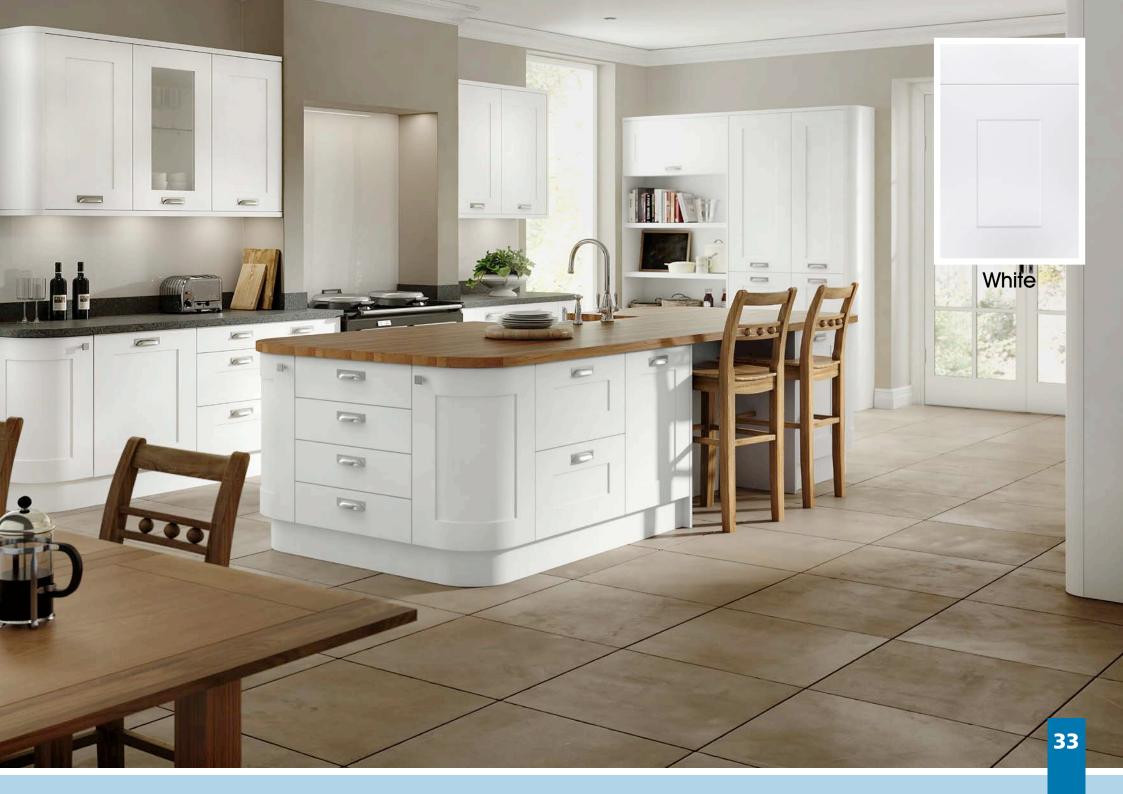

# All colours are as close as the

reproduction process allows.

Range **Style** Colour **Page** Albany Solid Timber Door Painted from Stock in -Porcelain **Dove Grey Dust Grey Dust Grey** (Multi-Purpose Rail) 8 Navy Blue 9 Dove / Dust Grey 10 Aura 13 Vinyl Wrapped Door in -Super Matt **Dove Grey** Super Matt **Dusty Pink** 14 16 Super Matt Mussel Navy Blue 17 Super Matt Super Matt White 18 Light / Dark Concrete 19 Super Matt Avondale 21 Traditional Wrapped Door in -Matt Ivory Berkeley 23 Shaker Vinyl Wrapped Door in -**Dove Grey** Super Matt 24 White / Dove Grey Super Matt Boston 27 Shaker Vinyl Wrapped Door in -Cashmere Super Matt **Dove Grey** 28 Super Matt 29 Super Matt **Fjord** 30 Super Matt Graphite 31 Super Matt Mussel Navy Blue 32 Super Matt Super Matt White 33 Reed Green 34 Super Matt Buckingham 37 Five-piece Shaker PVC Door in -Ash Embossed Cashmere 38 Ash Embossed Fir Green 39 Ash Embossed **Dove Grey** 40 Ash Embossed **Graphite** Indigo 41 Ash Embossed 42 Ash Embossed Ivory 43 Ash Embossed Mussel **Navy Blue** 44 Ash Embossed Ash Embossed **Stone Grey** 45 46 Ash Embossed White 47 Smooth Lissa Oak Gresham Shaker Vinyl Wrapped Door in -49 Matt Ivory Super Matt Kombu Green 50 Hadfield Solid Timber Door in -**Painted** Ivory / Duck Egg Blue 53 **55 Painted Dove Grey** Jura 57 Integrated Handle System for Aura, Lumi & Odyssey **Dove Grey Gloss (Odyssey)** 