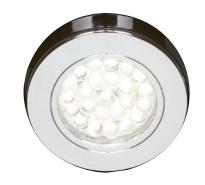

kel



156mm 'T' Bar Handle, Brushed Nickel



Shaker 'D' handle, 96mm Satin Nickel



Shaker 'D' handle, 96mm Antique English



30mm Windsor Knob & Plate Chrome



40mm Windsor Knob Chrome



160mm Windsor Handle Chrome



96mm Windsor Handle Chrome





















Valentino Latch handle, 96mm Pewter Titan 'D' l

litan Latch handle & back plate, 64mm Pewter











No.121 - 40mm Windsor Knob

**No.122** - 64mm Windsor Shell Handle

**No.123** - 96mm Windsor Shell Handle

**No.125** - 96mm Windsor Handle

No.126 - 128mm Windsor Handle All finished in Brushed Nickel

96mm Windsor Shell Handle, Pewter



























Starbright Square LED x3 Light Kit (Includes Power Module for up to 6)



Plinth Light 15mm Round Light



10.45-60

Plinth Light 15mm Round x4 Light Kit





Como High Output LED Cabinet Light in Nickel



Corsica LED Strip Lights. Available in various lengths, Corner Fit, 'Y'-Splitters and Door Sensors

Rimini Recessed /Surface Mounted LED Light Available in Nickel or Chrome (shown)

125

## Gola System

The Gola System can be used to produce a stylish contemporary finish, with no need for filler panels and with NO restrictions on panel or door widths (the only restrictions are the heights of Base units), giving a much sleeker look and a more modern appearance - making it perfectly suited to our extensive Made to Order Ranges.

Our Vogue Stock Range has been specifically developed with specific Gola sizes in mind for a 'No-Fuss straight off the shelf' solution.











Available from Stock in





#### Larder Doors & Appliance Fitting (Co