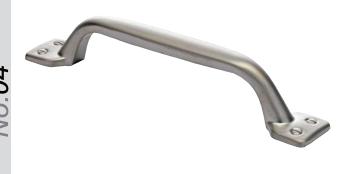

l colours are as close as the reproduction process allows.



















### Matt White White Classic Mussel Porcelain Cashmere lvory Dove Grey Concrete **Fjord** (Light) **Dusty Pink** Dakar Indigo Concrete (Dark)







### **Odyssey Gloss** White Cream **Dove Grey** Champagne Metallic Blue Metallic Anthracite Metallic Matching Edge Two Tone Edge Odyssey Laser Edged **GLOSS** Doors are

available with either a Matching or Two Tone Edge.





## Options









Aries **ABG** 

Ascot BG

Auckland B

**ABCS** 

S















Euroline **ABG** 

CG

**ABG** 

**ABC** 

**ABG** 

**ABG** 

**ABG** 



Orion BG









BG



ABG





# Handle Options



Oval tube 'D' handle, aluminium centre with die-cast legs, 160mm Bar Handle, Brushed Nickel



156mm 'T' Bar Handle, Brushed Nickel



Shaker 'D' handle, 96mm Satin Nickel



Shaker 'D' handle, 96mm Antique English



30mm Windsor Knob & Plate Chrome



40mm Windsor Knob Chrome



160mm Windsor Handle Chrome



96mm Windsor Handle Chrome





















Valentino Latch handle, 96mm Pewter Titan 'D' l

litan Latch handle & back plate, 64mm Pewter











No.121 - 40mm Windsor Knob

**No.122** - 64mm Windsor Shell Handle

**No.123** - 96mm Windsor Shell Handle

**No.125** - 96mm Windsor Handle

No.126 - 128mm Windsor Handle All finished in Brushed Nickel

96mm Windsor Shell Handle, Pewter



























Starbright Square LED x3 Light Kit (Includes Power Module for up to 6)



Plinth Light 15mm Round Light



10.45-60

Plinth Light 15mm Round x4 Light Kit





Como High Output LED Cabinet Light in Nicke