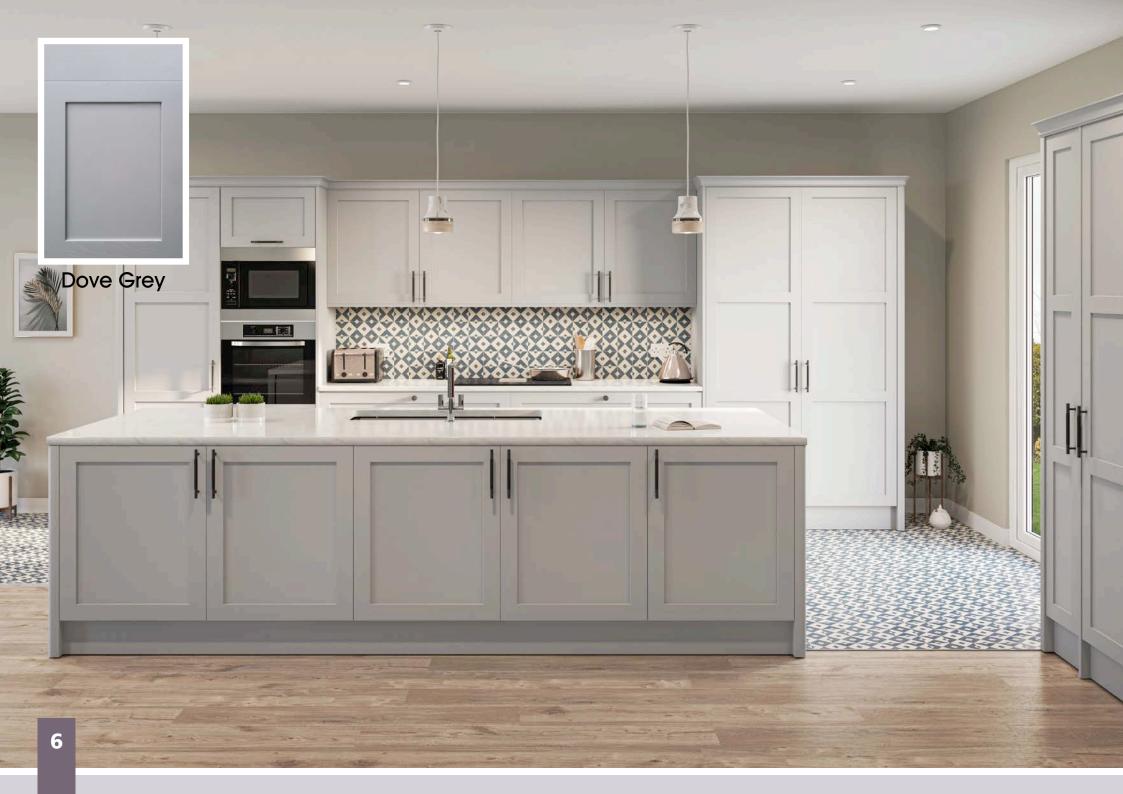

# All colours are as close as the

reproduction process allows.

Range **Style** Colour **Page** Albany Solid Timber Door Painted from Stock in -Porcelain **Dove Grey Dust Grey Dust Grey** (Multi-Purpose Rail) 8 Navy Blue 9 Dove / Dust Grey 10 Aura 13 Vinyl Wrapped Door in -Super Matt **Dove Grey** Super Matt **Dusty Pink** 14 16 Super Matt Mussel Navy Blue 17 Super Matt Super Matt White 18 Light / Dark Concrete 19 Super Matt Avondale 21 Traditional Wrapped Door in -Matt Ivory Berkeley 23 Shaker Vinyl Wrapped Door in -**Dove Grey** Super Matt 24 White / Dove Grey Super Matt Boston 27 Shaker Vinyl Wrapped Door in -Cashmere Super Matt **Dove Grey** 28 Super Matt 29 Super Matt **Fjord** 30 Super Matt Graphite 31 Super Matt Mussel Navy Blue 32 Super Matt Super Matt White 33 Reed Green 34 Super Matt Buckingham 37 Five-piece Shaker PVC Door in -Ash Embossed Cashmere 38 Ash Embossed Fir Green 39 Ash Embossed **Dove Grey** 40 Ash Embossed **Graphite** Indigo 41 Ash Embossed 42 Ash Embossed Ivory 43 Ash Embossed Mussel **Navy Blue** 44 Ash Embossed Ash Embossed **Stone Grey** 45 46 Ash Embossed White 47 Smooth Lissa Oak Gresham Shaker Vinyl Wrapped Door in -49 Matt Ivory Super Matt Kombu Green 50 Hadfield Solid Timber Door in -**Painted** Ivory / Duck Egg Blue 53 **55 Painted Dove Grey** Jura 57 Integrated Handle System for Aura, Lumi & Odyssey **Dove Grey Gloss (Odyssey)** 