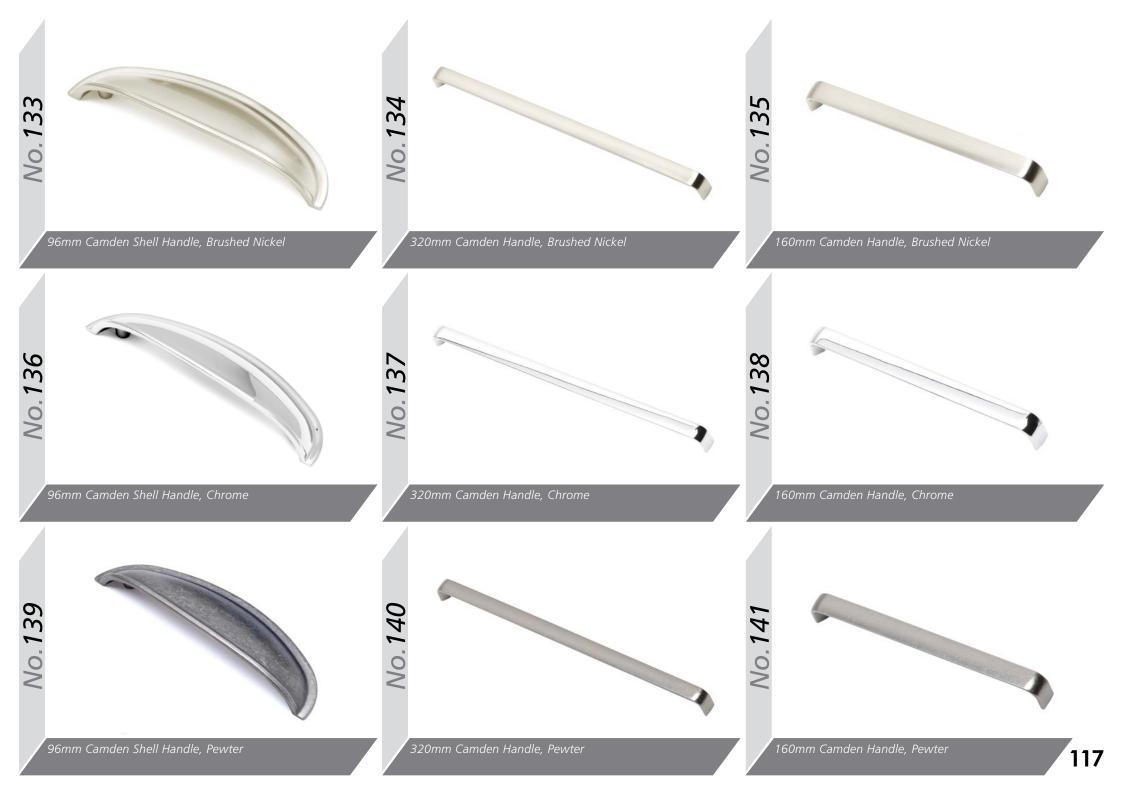

**ABC** 

**ABG** 

**ABG** 

**ABG** 



Orion BG









BG



ABG





# Handle Options



Oval tube 'D' handle, aluminium centre with die-cast legs, 160mm Bar Handle, Brushed Nickel



156mm 'T' Bar Handle, Brushed Nickel



Shaker 'D' handle, 96mm Satin Nickel



Shaker 'D' handle, 96mm Antique English



30mm Windsor Knob & Plate Chrome



40mm Windsor Knob Chrome



160mm Windsor Handle Chrome



96mm Windsor Handle Chrome





















Valentino Latch handle, 96mm Pewter Titan 'D' l

litan Latch handle & back plate, 64mm Pewter











No.121 - 40mm Windsor Knob

**No.122** - 64mm Windsor Shell Handle

**No.123** - 96mm Windsor Shell Handle

**No.125** - 96mm Windsor Handle

No.126 - 128mm Windsor Handle All finished in Brushed Nickel

96mm Windsor Shell Handle, Pewter



























Starbright Square LED x3 Light Kit (Includes Power Module for up to 6)



Plinth Light 15mm Round Light



10.45-60

Plinth Light 15mm Round x4 Light Kit





Como High Output LED Cabinet Light in Nickel



Corsica LED Strip Lights. Available in various lengths, Corner Fit, 'Y'-Splitters and Door Sensors

Rimini Recessed /Surface Mounted LED Light Available in Nickel or Chrome (shown)

125

## Gola System

The Gola System can be used to produce a stylish contemporary finish, with no need for filler panels and with NO restrictions on panel or door widths (the only restrictions are the heights of Base units), giving a much sleeker look and a more modern appearance - making it perfectly suited to our extensive Made to Order Ranges.

Our Vogue Stock Range has been spe