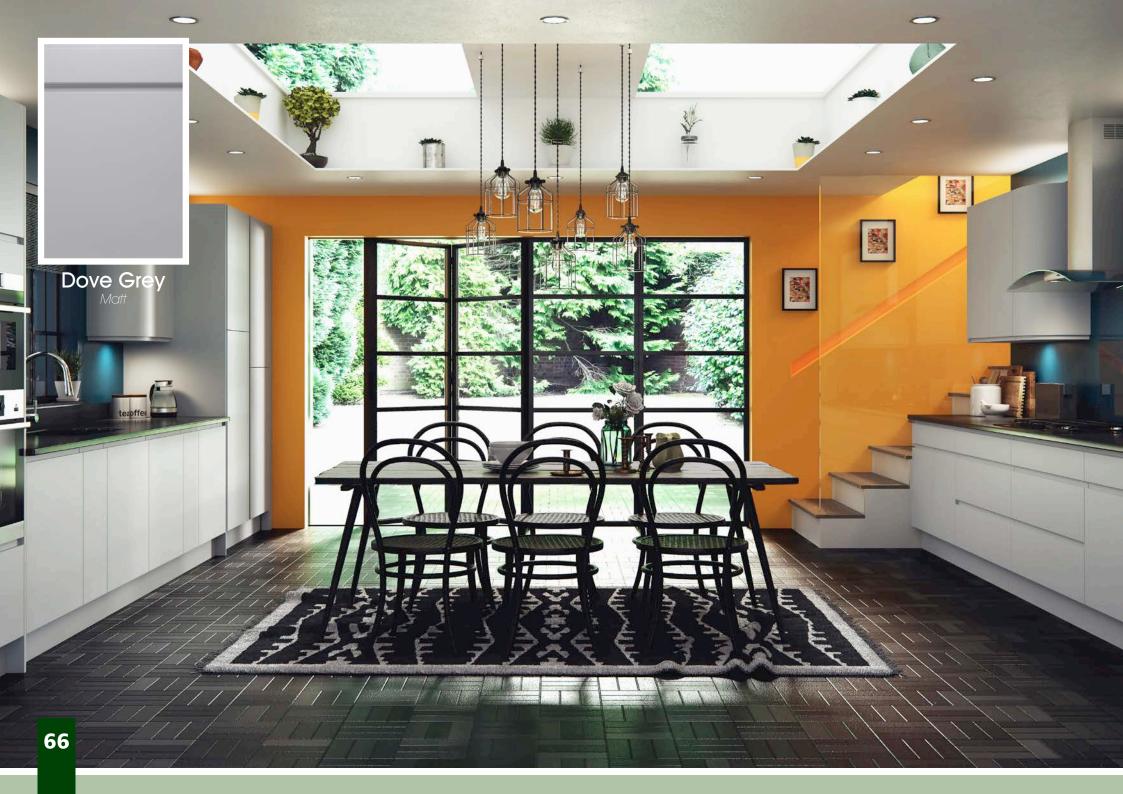

# All colours are as close as the

reproduction process allows.

Range **Style** Colour **Page** Albany Solid Timber Door Painted from Stock in -Porcelain **Dove Grey Dust Grey Dust Grey** (Multi-Purpose Rail) 8 Navy Blue 9 Dove / Dust Grey 10 Aura 13 Vinyl Wrapped Door in -Super Matt **Dove Grey** Super Matt **Dusty Pink** 14 16 Super Matt Mussel Navy Blue 17 Super Matt Super Matt White 18 Light / Dark Concrete 19 Super Matt Avondale 21 Traditional Wrapped Door in -Matt Ivory Berkeley 23 Shaker Vinyl Wrapped Door in -**Dove Grey** Super Matt 24 White / Dove Grey Super Matt Boston 27 Shaker Vinyl Wrapped Door in -Cashmere Super Matt **Dove Grey** 28 Super Matt 29 Super Matt **Fjord** 30 Super Matt Graphite 31 Super Matt Mussel Navy Blue 32 Super Matt Super Matt White 33 Reed Green 34 Super Matt Buckingham 37 Five-piece Shaker PVC Door in -Ash Embossed Cashmere 38 Ash Embossed Fir Green 39 Ash Embossed **Dove Grey** 40 Ash Embossed **Graphite** Indigo 41 Ash Embossed 42 Ash Embossed Ivory 43 Ash Embossed Mussel **Navy Blue** 44 Ash Embossed Ash Embossed **Stone Grey** 45 46 Ash Embossed White 47 Smooth Lissa Oak Gresham Shaker Vinyl Wrapped Door in -49 Matt Ivory Super Matt Kombu Green 50 Hadfield Solid Timber Door in -**Painted** Ivory / Duck Egg Blue 53 **55 Painted Dove Grey** Jura 57 Integrated Handle System for Aura, Lumi & Odyssey **Dove Grey Gloss (Odyssey)** 