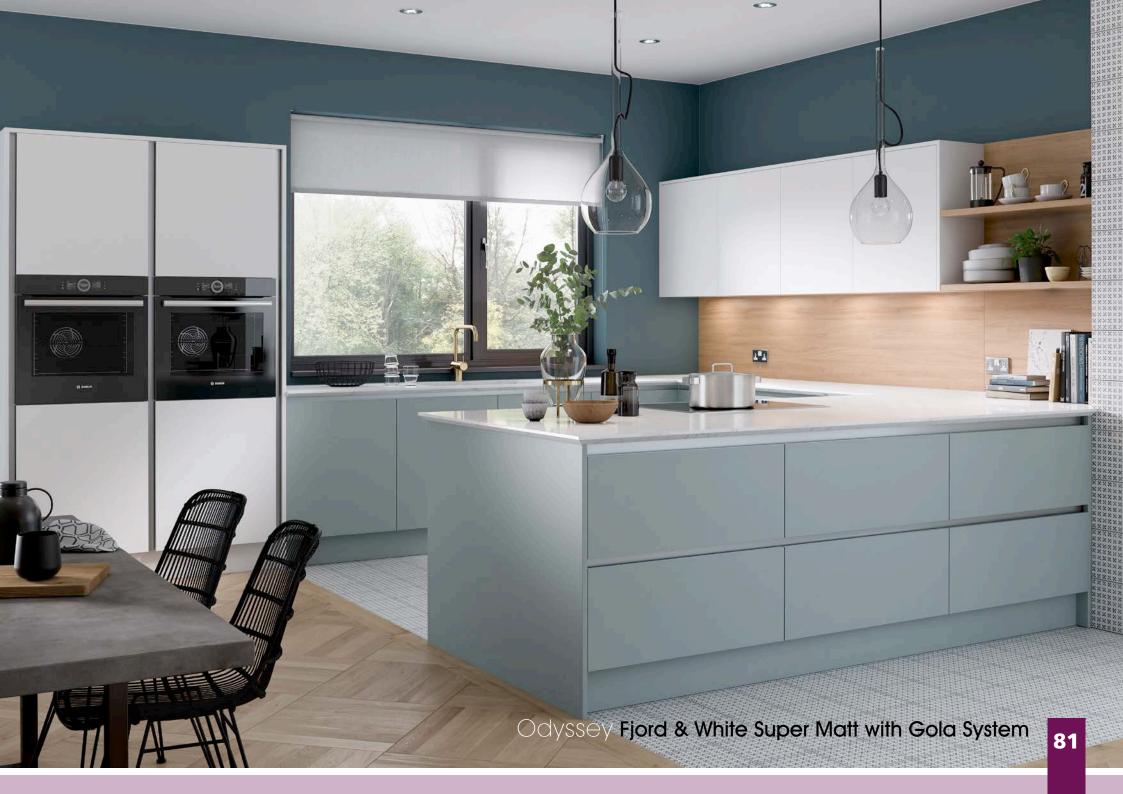

# All colours are as close as the

reproduction process allows.

Range **Style** Colour **Page** Albany Solid Timber Door Painted from Stock in -Porcelain **Dove Grey Dust Grey Dust Grey** (Multi-Purpose Rail) 8 Navy Blue 9 Dove / Dust Grey 10 Aura 13 Vinyl Wrapped Door in -Super Matt **Dove Grey** Super Matt **Dusty Pink** 14 16 Super Matt Mussel Navy Blue 17 Super Matt Super Matt White 18 Light / Dark Concrete 19 Super Matt Avondale 21 Traditional Wrapped Door in -Matt Ivory Berkeley 23 Shaker Vinyl Wrapped Door in -**Dove Grey** Super Matt 24 White / Dove Grey Super Matt Boston 27 Shaker Vinyl Wrapped Door in -Cashmere Super Matt **Dove Grey** 28 Super Matt 29 Super Matt **Fjord** 30 Super Matt Graphite 31 Super Matt Mussel Navy Blue 32 Super Matt Super Matt White 33 Reed Green 34 Super Matt Buckingham 37 Five-piece Shaker PVC Door in -Ash Embossed Cashmere 38 Ash Embossed Fir Green 39 Ash Embossed **Dove Grey** 40 Ash Embossed **Graphite** Indigo 41 Ash Embossed 42 Ash Embossed Ivory 43 Ash Embossed Mussel **Navy Blue** 44 Ash Embossed Ash Embossed **Stone Grey** 45 46 Ash Embossed White 47 Smooth Lissa Oak Gresham Shaker Vinyl Wrapped Door in -49 Matt Ivory Super Matt Kombu Green 50 Hadfield Solid Timber Door in -**Painted** Ivory / Duck Egg Blue 53 **55 Painted Dove Grey** Jura 57 Integrated Handle System for Aura, Lumi & Odyssey **Dove Grey Gloss (Odyssey)** 