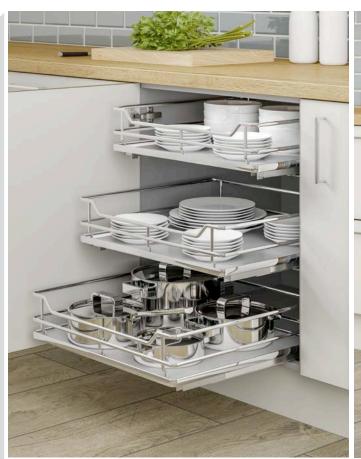

# All colours are as close as the

reproduction process allows.

Range **Style** Colour **Page** Albany Solid Timber Door Painted from Stock in -Porcelain **Dove Grey Dust Grey Dust Grey** (Multi-Purpose Rail) 8 Navy Blue 9 Dove / Dust Grey 10 Aura 13 Vinyl Wrapped Door in -Super Matt **Dove Grey** Super Matt **Dusty Pink** 14 16 Super Matt Mussel Navy Blue 17 Super Matt Super Matt White 18 Light / Dark Concrete 19 Super Matt Avondale 21 Traditional Wrapped Door in -Matt Ivory Berkeley 23 Shaker Vinyl Wrapped Door in -**Dove Grey** Super Matt 24 White / Dove Grey Super Matt Boston 27 Shaker Vinyl Wrapped Door in -Cashmere Super Matt **Dove Grey** 28 Super Matt 29 Super Matt **Fjord** 30 Super Matt Graphite 31 Super Matt Mussel Navy Blue 32 Super Matt Super Matt White 33 Reed Green 34 Super Matt Buckingham 37 Five-piece Shaker PVC Door in -Ash Embossed Cashmere 38 Ash Embossed Fir Green 39 Ash Embossed **Dove Grey** 40 Ash Embossed **Graphite** Indigo 41 Ash Embossed 42 Ash Embossed Ivory 43 Ash Embossed Mussel **Navy Blue** 44 Ash Embossed Ash Embossed **Stone Grey** 45 46 Ash Embossed White 47 Smooth Lissa Oak Gresham Shaker Vinyl Wrapped Door in -49 Matt Ivory Super Matt Kombu Green 50 Hadfield Solid Timber Door in -**Painted** Ivory / Duck Egg Blue 53 **55 Painted Dove Grey** Jura 57 Integrated Handle System for Aura, Lumi & Odyssey **Dove Grey Gloss (Odyssey)** 