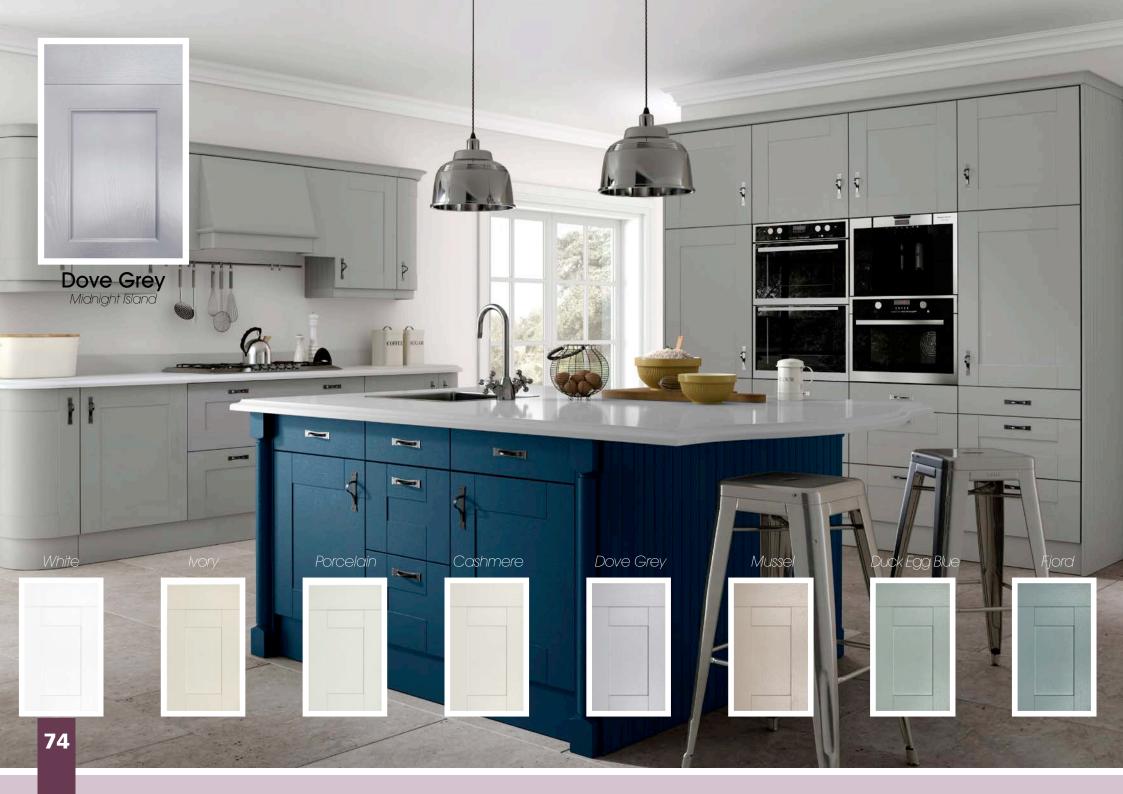

# All colours are as close as the

reproduction process allows.

Range **Style** Colour **Page** Albany Solid Timber Door Painted from Stock in -Porcelain **Dove Grey Dust Grey Dust Grey** (Multi-Purpose Rail) 8 Navy Blue 9 Dove / Dust Grey 10 Aura 13 Vinyl Wrapped Door in -Super Matt **Dove Grey** Super Matt **Dusty Pink** 14 16 Super Matt Mussel Navy Blue 17 Super Matt Super Matt White 18 Light / Dark Concrete 19 Super Matt Avondale 21 Traditional Wrapped Door in -Matt Ivory Berkeley 23 Shaker Vinyl Wrapped Door in -**Dove Grey** Super Matt 24 White / Dove Grey Super Matt Boston 27 Shaker Vinyl Wrapped Door in -Cashmere Super Matt **Dove Grey** 28 Super Matt 29 Super Matt **Fjord** 30 Super Matt Graphite 31 Super Matt Mussel Navy Blue 32 Super Matt Super Matt White 33 Reed Green 34 Super Matt Buckingham 37 Five-piece Shaker PVC Door in -Ash Embossed Cashmere 38 Ash Embossed Fir Green 39 Ash Embossed **Dove Grey** 40 Ash Embossed **Graphite** Indigo 41 Ash Embossed 42 Ash Embossed Ivory 43 Ash Embossed Mussel **Navy Blue** 44 Ash Embossed Ash Embossed **Stone Grey** 45 46 Ash Embossed White 47 Smooth Lissa Oak Gresham Shaker Vinyl Wrapped Door in -49 Matt Ivory Super Matt Kombu Green 50 Hadfield Solid Timber Door in -**Painted** Ivory / Duck Egg Blue 53 **55 Painted Dove Grey** Jura 57 Integrated Handle System for Aura, Lumi & Odyssey **Dove Grey Gloss (Odyssey)** 