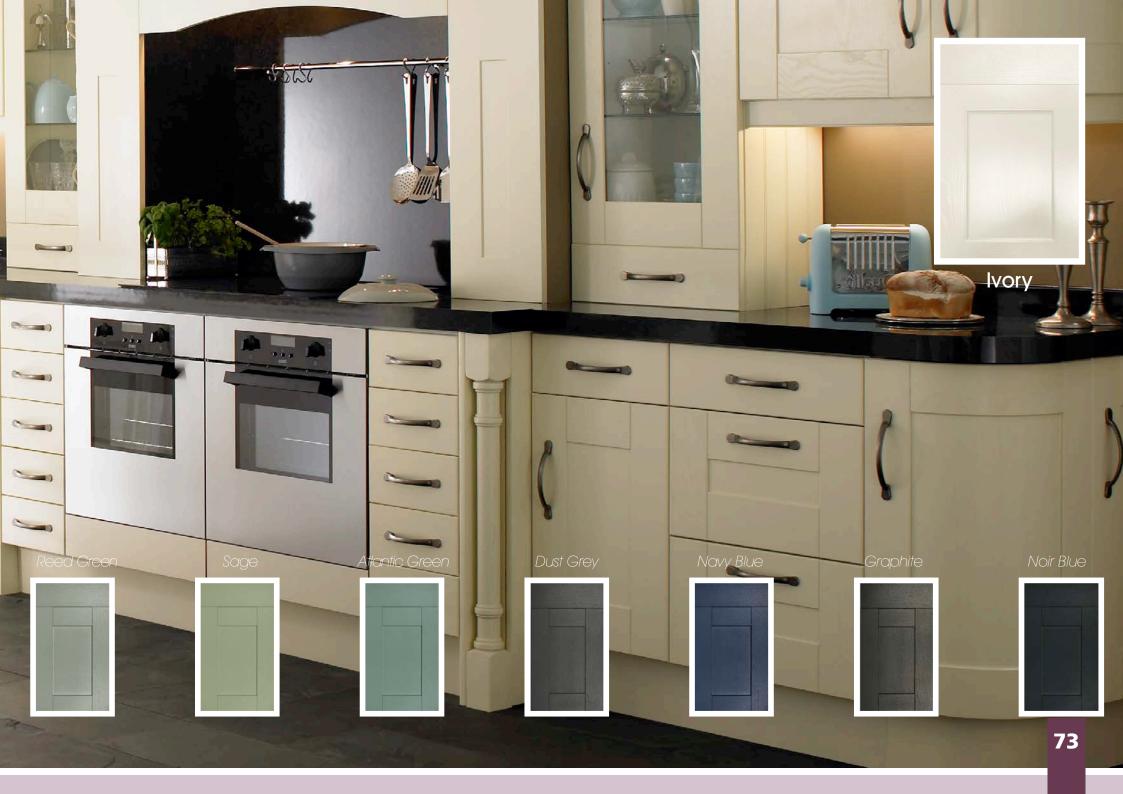

# All colours are as close as the

reproduction process allows.

Range **Style** Colour **Page** Albany Solid Timber Door Painted from Stock in -Porcelain **Dove Grey Dust Grey Dust Grey** (Multi-Purpose Rail) 8 Navy Blue 9 Dove / Dust Grey 10 Aura 13 Vinyl Wrapped Door in -Super Matt **Dove Grey** Super Matt **Dusty Pink** 14 16 Super Matt Mussel Navy Blue 17 Super Matt Super Matt White 18 Light / Dark Concrete 19 Super Matt Avondale 21 Traditional Wrapped Door in -Matt Ivory Berkeley 23 Shaker Vinyl Wrapped Door in -**Dove Grey** Super Matt 24 White / Dove Grey Super Matt Boston 27 Shaker Vinyl Wrapped Door in -Cashmere Super Matt **Dove Grey** 28 Super Matt 29 Super Matt **Fjord** 30 Super Matt Graphite 31 Super Matt Mussel Navy Blue 32 Super Matt Super Matt White 33 Reed Green 34 Super Matt Buckingham 37 Five-piece Shaker PVC Door in -Ash Embossed Cashmere 38 Ash Embossed Fir Green 39 Ash Embossed **Dove Grey** 40 Ash Embossed **Graphite** Indigo 41 Ash Embossed 42 Ash Embossed Ivory 43 Ash Embossed Mussel **Navy Blue** 44 Ash Embossed Ash Embossed **Stone Grey** 45 46 Ash Embossed White 47 Smooth Lissa Oak Gresham Shaker Vinyl Wrapped Door in -49 Matt Ivory Super Matt Kombu Green 50 Hadfield Solid Timber Door in -**Painted** Ivory / Duck Egg Blue 53 **55 Painted Dove Grey** Jura 57 Integrated Handle System for Aura, Lumi & Odyssey **Dove Grey Gloss (Odyssey)** 