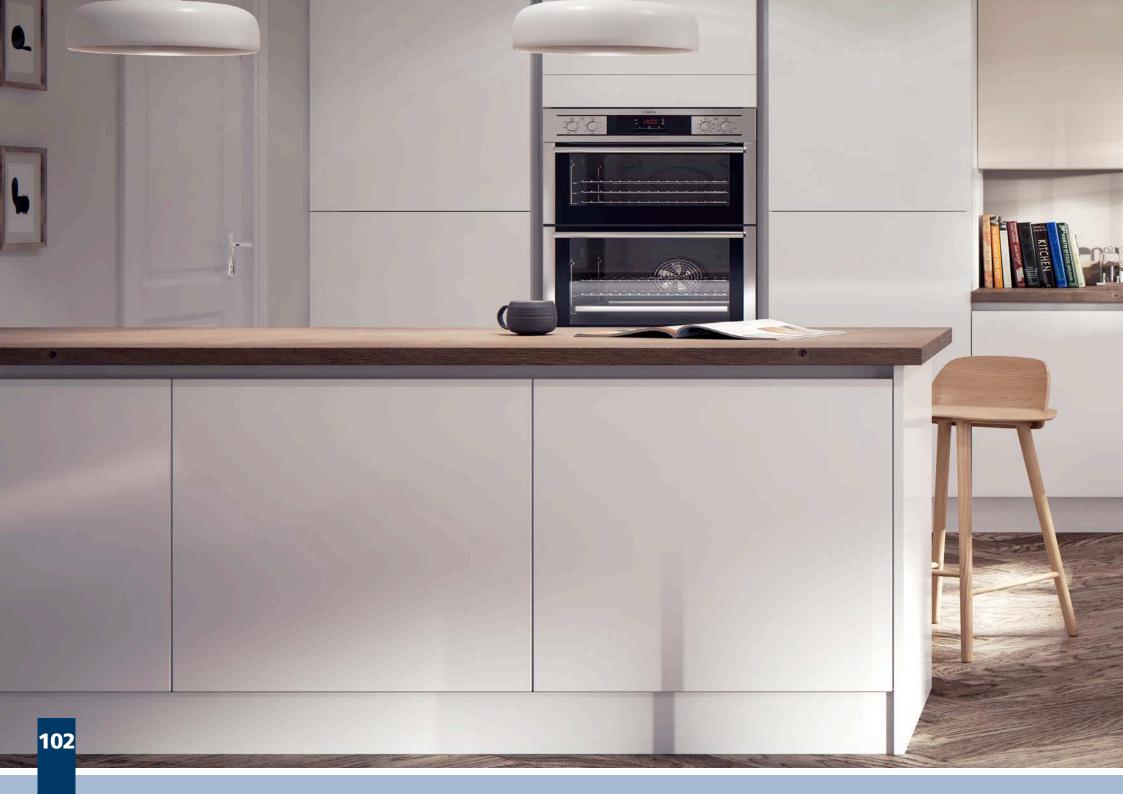

# All colours are as close as the

reproduction process allows.

Range **Style** Colour **Page** Albany Solid Timber Door Painted from Stock in -Porcelain **Dove Grey Dust Grey Dust Grey** (Multi-Purpose Rail) 8 Navy Blue 9 Dove / Dust Grey 10 Aura 13 Vinyl Wrapped Door in -Super Matt **Dove Grey** Super Matt **Dusty Pink** 14 16 Super Matt Mussel Navy Blue 17 Super Matt Super Matt White 18 Light / Dark Concrete 19 Super Matt Avondale 21 Traditional Wrapped Door in -Matt Ivory Berkeley 23 Shaker Vinyl Wrapped Door in -**Dove Grey** Super Matt 24 White / Dove Grey Super Matt Boston 27 Shaker Vinyl Wrapped Door in -Cashmere Super Matt **Dove Grey** 28 Super Matt 29 Super Matt **Fjord** 30 Super Matt Graphite 31 Super Matt Mussel Navy Blue 32 Super Matt Super Matt White 33 Reed Green 34 Super Matt Buckingham 37 Five-piece Shaker PVC Door in -Ash Embossed Cashmere 38 Ash Embossed Fir Green 39 Ash Embossed **Dove Grey** 40 Ash Embossed **Graphite** Indigo 41 Ash Embossed 42 Ash Embossed Ivory 43 Ash Embossed Mussel **Navy Blue** 44 Ash Embossed Ash Embossed **Stone Grey** 45 46 Ash Embossed White 47 Smooth Lissa Oak Gresham Shaker Vinyl Wrapped Door in -49 Matt Ivory Super Matt Kombu Green 50 Hadfield Solid Timber Door in -**Painted** Ivory / Duck Egg Blue 53 **55 Painted Dove Grey** Jura 57 Integrated Handle System for Aura, Lumi & Odyssey **Dove Grey Gloss (Odyssey)** 