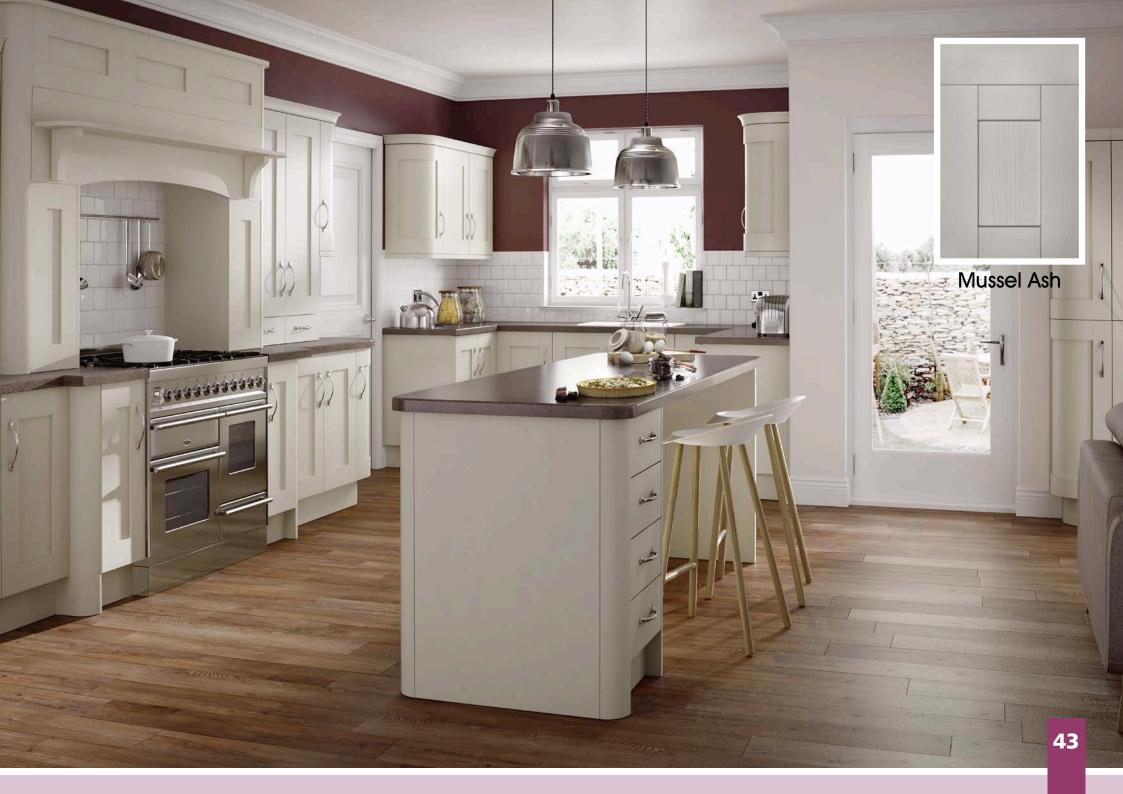

# All colours are as close as the

reproduction process allows.

Range **Style** Colour **Page** Albany Solid Timber Door Painted from Stock in -Porcelain **Dove Grey Dust Grey Dust Grey** (Multi-Purpose Rail) 8 Navy Blue 9 Dove / Dust Grey 10 Aura 13 Vinyl Wrapped Door in -Super Matt **Dove Grey** Super Matt **Dusty Pink** 14 16 Super Matt Mussel Navy Blue 17 Super Matt Super Matt White 18 Light / Dark Concrete 19 Super Matt Avondale 21 Traditional Wrapped Door in -Matt Ivory Berkeley 23 Shaker Vinyl Wrapped Door in -**Dove Grey** Super Matt 24 White / Dove Grey Super Matt Boston 27 Shaker Vinyl Wrapped Door in -Cashmere Super Matt **Dove Grey** 28 Super Matt 29 Super Matt **Fjord** 30 Super Matt Graphite 31 Super Matt Mussel Navy Blue 32 Super Matt Super Matt White 33 Reed Green 34 Super Matt Buckingham 37 Five-piece Shaker PVC Door in -Ash Embossed Cashmere 38 Ash Embossed Fir Green 39 Ash Embossed **Dove Grey** 40 Ash Embossed **Graphite** Indigo 41 Ash Embossed 42 Ash Embossed Ivory 43 Ash Embossed Mussel **Navy Blue** 44 Ash Embossed Ash Embossed **Stone Grey** 45 46 Ash Embossed White 47 Smooth Lissa Oak Gresham Shaker Vinyl Wrapped Door in -49 Matt Ivory Super Matt Kombu Green 50 Hadfield Solid Timber Door in -**Painted** Ivory / Duck Egg Blue 53 **55 Painted Dove Grey** Jura 57 Integrated Handle System for Aura, Lumi & Odyssey **Dove Grey Gloss (Odyssey)** 