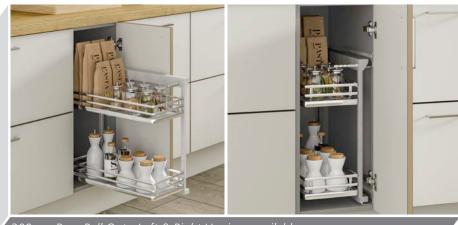

# All colours are as close as the

reproduction process allows.

Range **Style** Colour **Page** Albany Solid Timber Door Painted from Stock in -Porcelain **Dove Grey Dust Grey Dust Grey** (Multi-Purpose Rail) 8 Navy Blue 9 Dove / Dust Grey 10 Aura 13 Vinyl Wrapped Door in -Super Matt **Dove Grey** Super Matt **Dusty Pink** 14 16 Super Matt Mussel Navy Blue 17 Super Matt Super Matt White 18 Light / Dark Concrete 19 Super Matt Avondale 21 Traditional Wrapped Door in -Matt Ivory Berkeley 23 Shaker Vinyl Wrapped Door in -**Dove Grey** Super Matt 24 White / Dove Grey Super Matt Boston 27 Shaker Vinyl Wrapped Door in -Cashmere Super Matt **Dove Grey** 28 Super Matt 29 Super Matt **Fjord** 30 Super Matt Graphite 31 Super Matt Mussel Navy Blue 32 Super Matt Super Matt White 33 Reed Green 34 Super Matt Buckingham 37 Five-piece Shaker PVC Door in -Ash Embossed Cashmere 38 Ash Embossed Fir Green 39 Ash Embossed **Dove Grey** 40 Ash Embossed **Graphite** Indigo 41 Ash Embossed 42 Ash Embossed Ivory 43 Ash Embossed Mussel **Navy Blue** 44 Ash Embossed Ash Embossed **Stone Grey** 45 46 Ash Embossed White 47 Smooth Lissa Oak Gresham Shaker Vinyl Wrapped Door in -49 Matt Ivory Super Matt Kombu Green 50 Hadfield Solid Timber Door in -**Painted** Ivory / Duck Egg Blue 53 **55 Painted Dove Grey** Jura 57 Integrated Handle System for Aura, Lumi & Odyssey **Dove Grey Gloss (Odyssey)** 