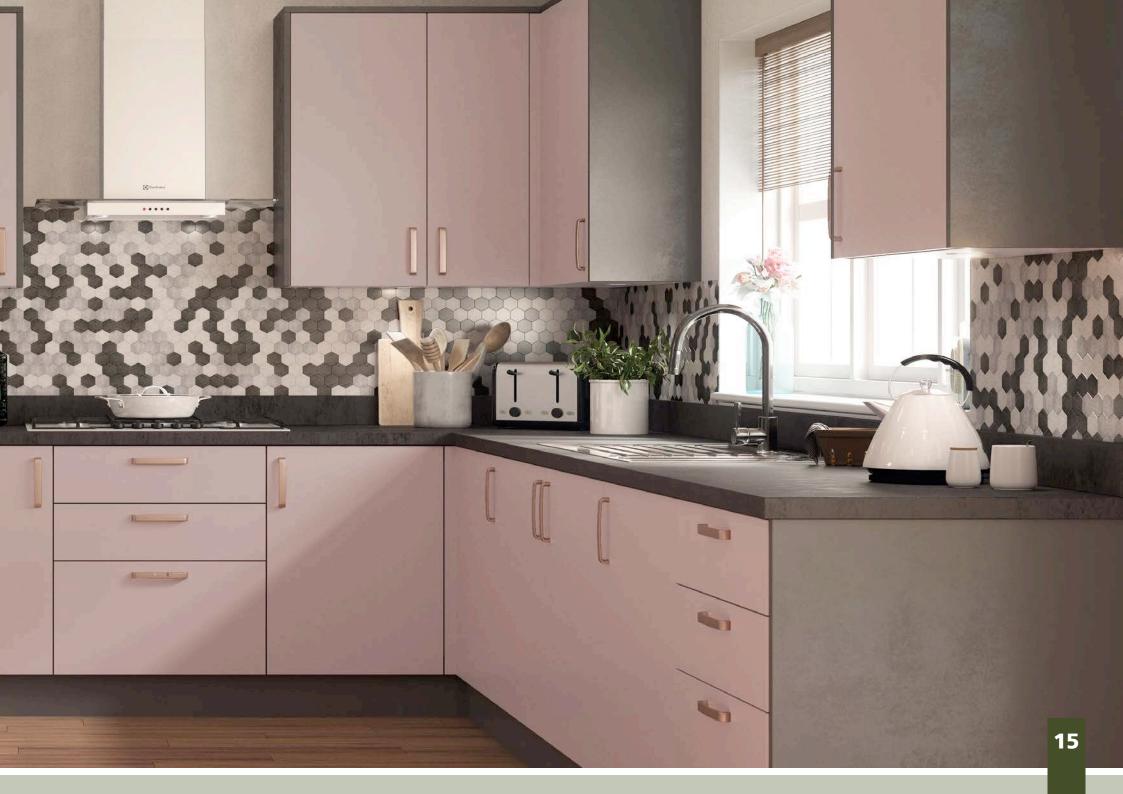

# All colours are as close as the

reproduction process allows.

Range **Style** Colour **Page** Albany Solid Timber Door Painted from Stock in -Porcelain **Dove Grey Dust Grey Dust Grey** (Multi-Purpose Rail) 8 Navy Blue 9 Dove / Dust Grey 10 Aura 13 Vinyl Wrapped Door in -Super Matt **Dove Grey** Super Matt **Dusty Pink** 14 16 Super Matt Mussel Navy Blue 17 Super Matt Super Matt White 18 Light / Dark Concrete 19 Super Matt Avondale 21 Traditional Wrapped Door in -Matt Ivory Berkeley 23 Shaker Vinyl Wrapped Door in -**Dove Grey** Super Matt 24 White / Dove Grey Super Matt Boston 27 Shaker Vinyl Wrapped Door in -Cashmere Super Matt **Dove Grey** 28 Super Matt 29 Super Matt **Fjord** 30 Super Matt Graphite 31 Super Matt Mussel Navy Blue 32 Super Matt Super Matt White 33 Reed Green 34 Super Matt Buckingham 37 Five-piece Shaker PVC Door in -Ash Embossed Cashmere 38 Ash Embossed Fir Green 39 Ash Embossed **Dove Grey** 40 Ash Embossed **Graphite** Indigo 41 Ash Embossed 42 Ash Embossed Ivory 43 Ash Embossed Mussel **Navy Blue** 44 Ash Embossed Ash Embossed **Stone Grey** 45 46 Ash Embossed White 47 Smooth Lissa Oak Gresham Shaker Vinyl Wrapped Door in -49 Matt Ivory Super Matt Kombu Green 50 Hadfield Solid Timber Door in -**Painted** Ivory / Duck Egg Blue 53 **55 Painted Dove Grey** Jura 57 Integrated Handle System for Aura, Lumi & Odyssey **Dove Grey Gloss (Odyssey)** 