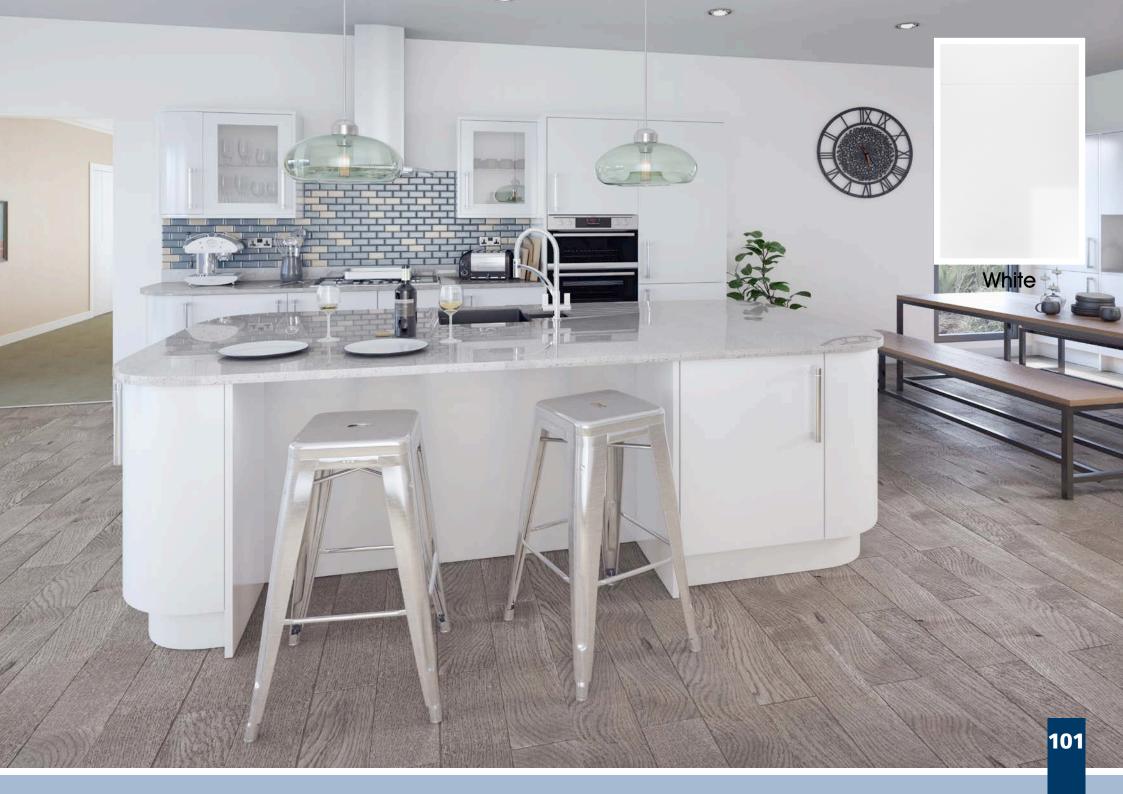

# All colours are as close as the

reproduction process allows.

Range **Style** Colour **Page** Albany Solid Timber Door Painted from Stock in -Porcelain **Dove Grey Dust Grey Dust Grey** (Multi-Purpose Rail) 8 Navy Blue 9 Dove / Dust Grey 10 Aura 13 Vinyl Wrapped Door in -Super Matt **Dove Grey** Super Matt **Dusty Pink** 14 16 Super Matt Mussel Navy Blue 17 Super Matt Super Matt White 18 Light / Dark Concrete 19 Super Matt Avondale 21 Traditional Wrapped Door in -Matt Ivory Berkeley 23 Shaker Vinyl Wrapped Door in -**Dove Grey** Super Matt 24 White / Dove Grey Super Matt Boston 27 Shaker Vinyl Wrapped Door in -Cashmere Super Matt **Dove Grey** 28 Super Matt 29 Super Matt **Fjord** 30 Super Matt Graphite 31 Super Matt Mussel Navy Blue 32 Super Matt Super Matt White 33 Reed Green 34 Super Matt Buckingham 37 Five-piece Shaker PVC Door in -Ash Embossed Cashmere 38 Ash Embossed Fir Green 39 Ash Embossed **Dove Grey** 40 Ash Embossed **Graphite** Indigo 41 Ash Embossed 42 Ash Embossed Ivory 43 Ash Embossed Mussel **Navy Blue** 44 Ash Embossed Ash Embossed **Stone Grey** 45 46 Ash Embossed White 47 Smooth Lissa Oak Gresham Shaker Vinyl Wrapped Door in -49 Matt Ivory Super Matt Kombu Green 50 Hadfield Solid Timber Door in -**Painted** Ivory / Duck Egg Blue 53 **55 Painted Dove Grey** Jura 57 Integrated Handle System for Aura, Lumi & Odyssey **Dove Grey Gloss (Odyssey)** 