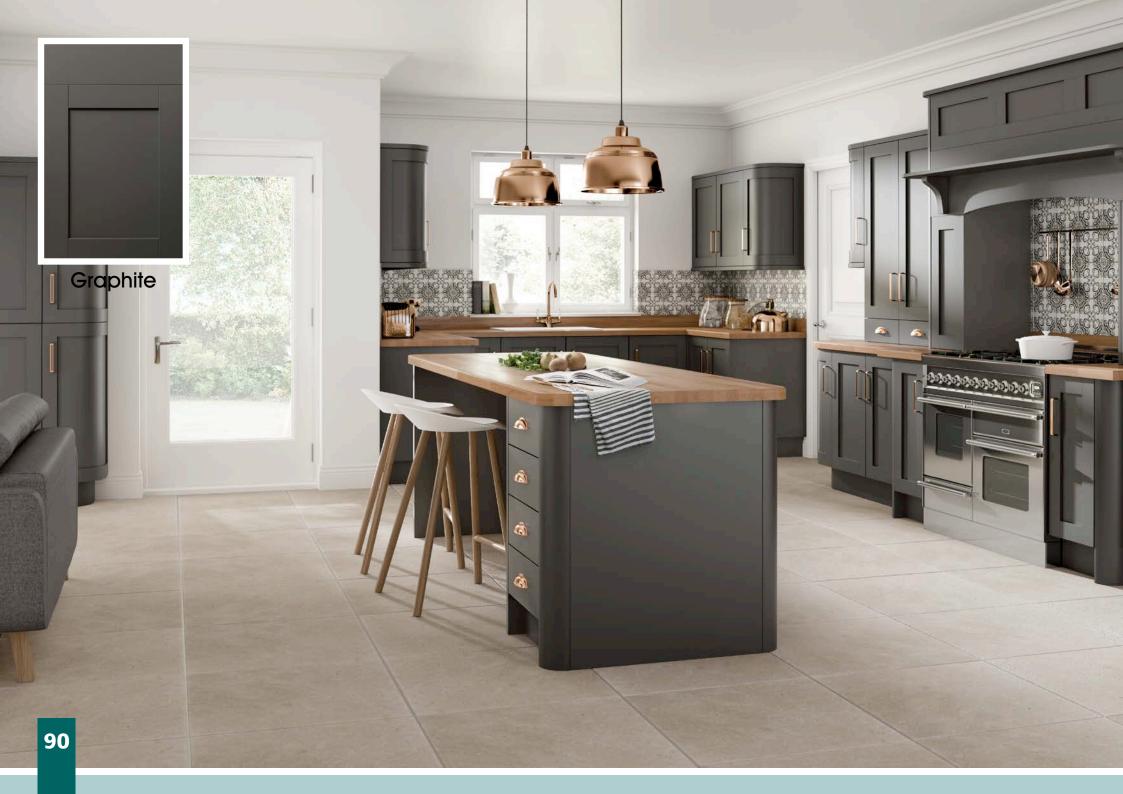

# All colours are as close as the

reproduction process allows.

Range **Style** Colour **Page** Albany Solid Timber Door Painted from Stock in -Porcelain **Dove Grey Dust Grey Dust Grey** (Multi-Purpose Rail) 8 Navy Blue 9 Dove / Dust Grey 10 Aura 13 Vinyl Wrapped Door in -Super Matt **Dove Grey** Super Matt **Dusty Pink** 14 16 Super Matt Mussel Navy Blue 17 Super Matt Super Matt White 18 Light / Dark Concrete 19 Super Matt Avondale 21 Traditional Wrapped Door in -Matt Ivory Berkeley 23 Shaker Vinyl Wrapped Door in -**Dove Grey** Super Matt 24 White / Dove Grey Super Matt Boston 27 Shaker Vinyl Wrapped Door in -Cashmere Super Matt **Dove Grey** 28 Super Matt 29 Super Matt **Fjord** 30 Super Matt Graphite 31 Super Matt Mussel Navy Blue 32 Super Matt Super Matt White 33 Reed Green 34 Super Matt Buckingham 37 Five-piece Shaker PVC Door in -Ash Embossed Cashmere 38 Ash Embossed Fir Green 39 Ash Embossed **Dove Grey** 40 Ash Embossed **Graphite** Indigo 41 Ash Embossed 42 Ash Embossed Ivory 43 Ash Embossed Mussel **Navy Blue** 44 Ash Embossed Ash Embossed **Stone Grey** 45 46 Ash Embossed White 47 Smooth Lissa Oak Gresham Shaker Vinyl Wrapped Door in -49 Matt Ivory Super Matt Kombu Green 50 Hadfield Solid Timber Door in -**Painted** Ivory / Duck Egg Blue 53 **55 Painted Dove Grey** Jura 57 Integrated Handle System for Aura, Lumi & Odyssey **Dove Grey Gloss (Odyssey)** 