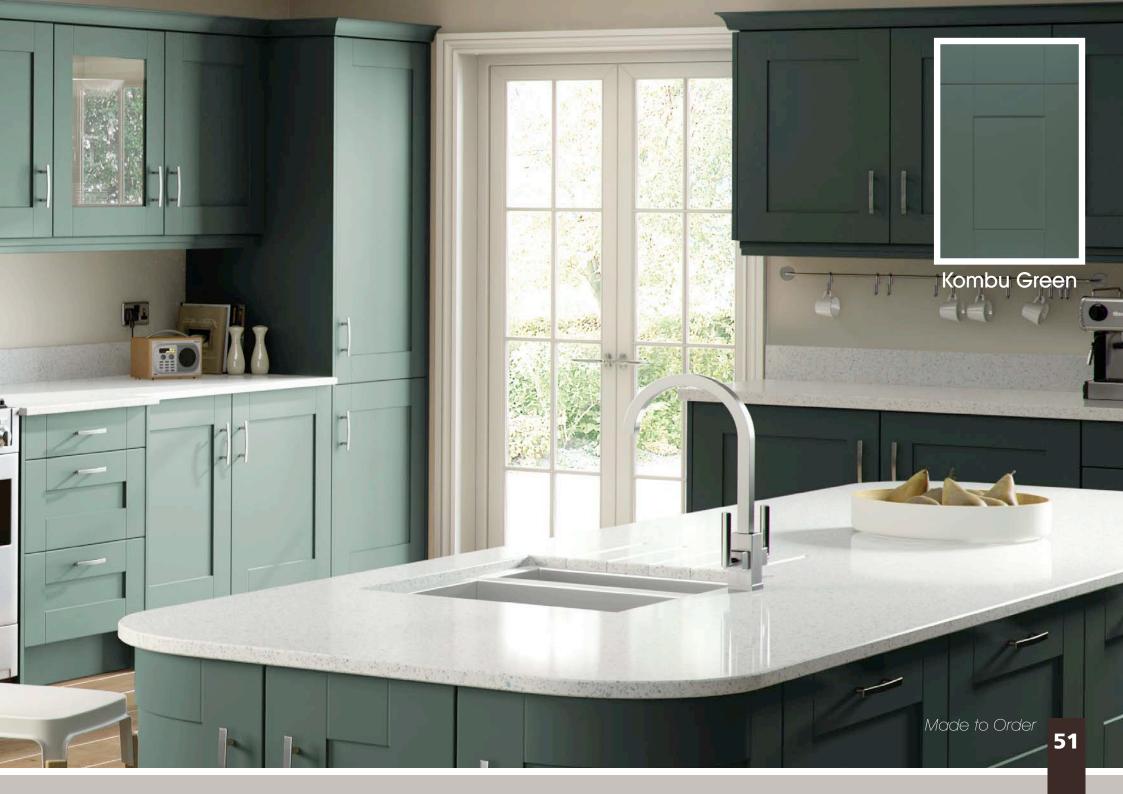

# All colours are as close as the

reproduction process allows.

Range **Style** Colour **Page** Albany Solid Timber Door Painted from Stock in -Porcelain **Dove Grey Dust Grey Dust Grey** (Multi-Purpose Rail) 8 Navy Blue 9 Dove / Dust Grey 10 Aura 13 Vinyl Wrapped Door in -Super Matt **Dove Grey** Super Matt **Dusty Pink** 14 16 Super Matt Mussel Navy Blue 17 Super Matt Super Matt White 18 Light / Dark Concrete 19 Super Matt Avondale 21 Traditional Wrapped Door in -Matt Ivory Berkeley 23 Shaker Vinyl Wrapped Door in -**Dove Grey** Super Matt 24 White / Dove Grey Super Matt Boston 27 Shaker Vinyl Wrapped Door in -Cashmere Super Matt **Dove Grey** 28 Super Matt 29 Super Matt **Fjord** 30 Super Matt Graphite 31 Super Matt Mussel Navy Blue 32 Super Matt Super Matt White 33 Reed Green 34 Super Matt Buckingham 37 Five-piece Shaker PVC Door in -Ash Embossed Cashmere 38 Ash Embossed Fir Green 39 Ash Embossed **Dove Grey** 40 Ash Embossed **Graphite** Indigo 41 Ash Embossed 42 Ash Embossed Ivory 43 Ash Embossed Mussel **Navy Blue** 44 Ash Embossed Ash Embossed **Stone Grey** 45 46 Ash Embossed White 47 Smooth Lissa Oak Gresham Shaker Vinyl Wrapped Door in -49 Matt Ivory Super Matt Kombu Green 50 Hadfield Solid Timber Door in -**Painted** Ivory / Duck Egg Blue 53 **55 Painted Dove Grey** Jura 57 Integrated Handle System for Aura, Lumi & Odyssey **Dove Grey Gloss (Odyssey)** 