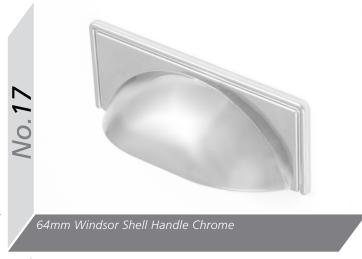

(Dark)







### **Odyssey Gloss** White Cream **Dove Grey** Champagne Metallic Blue Metallic Anthracite Metallic Matching Edge Two Tone Edge Odyssey Laser Edged **GLOSS** Doors are

available with either a Matching or Two Tone Edge.





## Options









Aries **ABG** 

Ascot BG

Auckland B

**ABCS** 

S















Euroline **ABG** 

CG

**ABG** 

**ABC** 

**ABG** 

**ABG** 

**ABG** 



Orion BG









BG



ABG





# Handle Options



Oval tube 'D' handle, aluminium centre with die-cast legs, 160mm Bar Handle, Brushed Nickel



156mm 'T' Bar Handle, Brushed Nickel



Shaker 'D' handle, 96mm Satin Nickel



Shaker 'D' handle, 96mm Antique English



30mm Windsor Knob & Plate Chrome



40mm Windsor Knob Chrome



160mm Windsor Handle Chrome



96mm Windsor Handle Chrome





















Valentino Latch handle, 96mm Pewter Titan 'D' l

litan Latch handle & back plate, 64mm Pewter











No.121 - 40mm Windsor Knob

**No.122** - 64mm Windsor Shell Handle

**No.123** - 96mm Windsor Shell Handle

**No.125** - 96mm Windsor Handle

No.126 - 128mm Windsor Handle All finished in Brushed Nickel

96mm Windsor Shell Handle, Pewter



























Starbright Square LED x3 Light Kit (Includes Power Module for up to 6)



Plinth Light 15mm Round Light



10.45-60

Plinth Light 15mm Round x4 Light Kit





Como High Output LED Cabinet Light in Nickel



Corsica LED Strip Lights. Available in various lengths, Corner Fit, 'Y'-Splitters and Door Sensors

Rimini Recessed /Surface Mounted LED Light Available in Nickel or Chrome (shown)

125

## Gola System

The