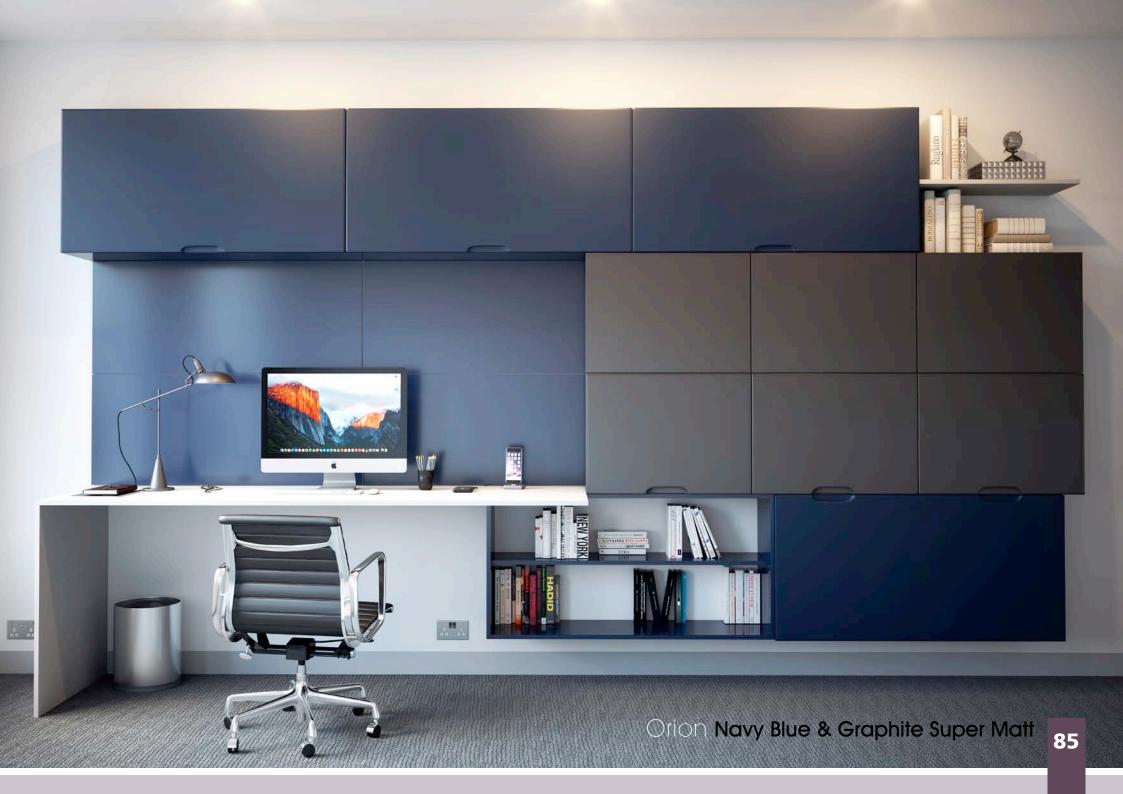

# All colours are as close as the

reproduction process allows.

Range **Style** Colour **Page** Albany Solid Timber Door Painted from Stock in -Porcelain **Dove Grey Dust Grey Dust Grey** (Multi-Purpose Rail) 8 Navy Blue 9 Dove / Dust Grey 10 Aura 13 Vinyl Wrapped Door in -Super Matt **Dove Grey** Super Matt **Dusty Pink** 14 16 Super Matt Mussel Navy Blue 17 Super Matt Super Matt White 18 Light / Dark Concrete 19 Super Matt Avondale 21 Traditional Wrapped Door in -Matt Ivory Berkeley 23 Shaker Vinyl Wrapped Door in -**Dove Grey** Super Matt 24 White / Dove Grey Super Matt Boston 27 Shaker Vinyl Wrapped Door in -Cashmere Super Matt **Dove Grey** 28 Super Matt 29 Super Matt **Fjord** 30 Super Matt Graphite 31 Super Matt Mussel Navy Blue 32 Super Matt Super Matt White 33 Reed Green 34 Super Matt Buckingham 37 Five-piece Shaker PVC Door in -Ash Embossed Cashmere 38 Ash Embossed Fir Green 39 Ash Embossed **Dove Grey** 40 Ash Embossed **Graphite** Indigo 41 Ash Embossed 42 Ash Embossed Ivory 43 Ash Embossed Mussel **Navy Blue** 44 Ash Embossed Ash Embossed **Stone Grey** 45 46 Ash Embossed White 47 Smooth Lissa Oak Gresham Shaker Vinyl Wrapped Door in -49 Matt Ivory Super Matt Kombu Green 50 Hadfield Solid Timber Door in -**Painted** Ivory / Duck Egg Blue 53 **55 Painted Dove Grey** Jura 57 Integrated Handle System for Aura, Lumi & Odyssey **Dove Grey Gloss (Odyssey)** 