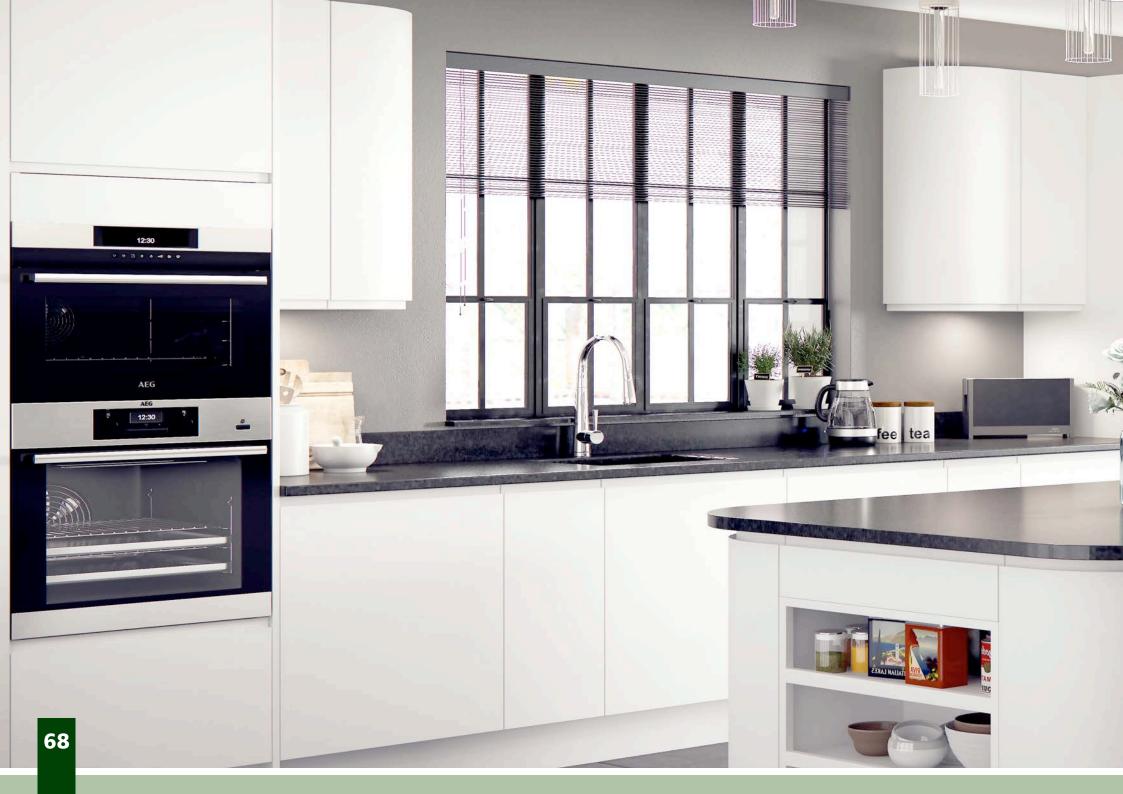

# All colours are as close as the

reproduction process allows.

Range **Style** Colour **Page** Albany Solid Timber Door Painted from Stock in -Porcelain **Dove Grey Dust Grey Dust Grey** (Multi-Purpose Rail) 8 Navy Blue 9 Dove / Dust Grey 10 Aura 13 Vinyl Wrapped Door in -Super Matt **Dove Grey** Super Matt **Dusty Pink** 14 16 Super Matt Mussel Navy Blue 17 Super Matt Super Matt White 18 Light / Dark Concrete 19 Super Matt Avondale 21 Traditional Wrapped Door in -Matt Ivory Berkeley 23 Shaker Vinyl Wrapped Door in -**Dove Grey** Super Matt 24 White / Dove Grey Super Matt Boston 27 Shaker Vinyl Wrapped Door in -Cashmere Super Matt **Dove Grey** 28 Super Matt 29 Super Matt **Fjord** 30 Super Matt Graphite 31 Super Matt Mussel Navy Blue 32 Super Matt Super Matt White 33 Reed Green 34 Super Matt Buckingham 37 Five-piece Shaker PVC Door in -Ash Embossed Cashmere 38 Ash Embossed Fir Green 39 Ash Embossed **Dove Grey** 40 Ash Embossed **Graphite** Indigo 41 Ash Embossed 42 Ash Embossed Ivory 43 Ash Embossed Mussel **Navy Blue** 44 Ash Embossed Ash Embossed **Stone Grey** 45 46 Ash Embossed White 47 Smooth Lissa Oak Gresham Shaker Vinyl Wrapped Door in -49 Matt Ivory Super Matt Kombu Green 50 Hadfield Solid Timber Door in -**Painted** Ivory / Duck Egg Blue 53 **55 Painted Dove Grey** Jura 57 Integrated Handle System for Aura, Lumi & Odyssey **Dove Grey Gloss (Odyssey)** 