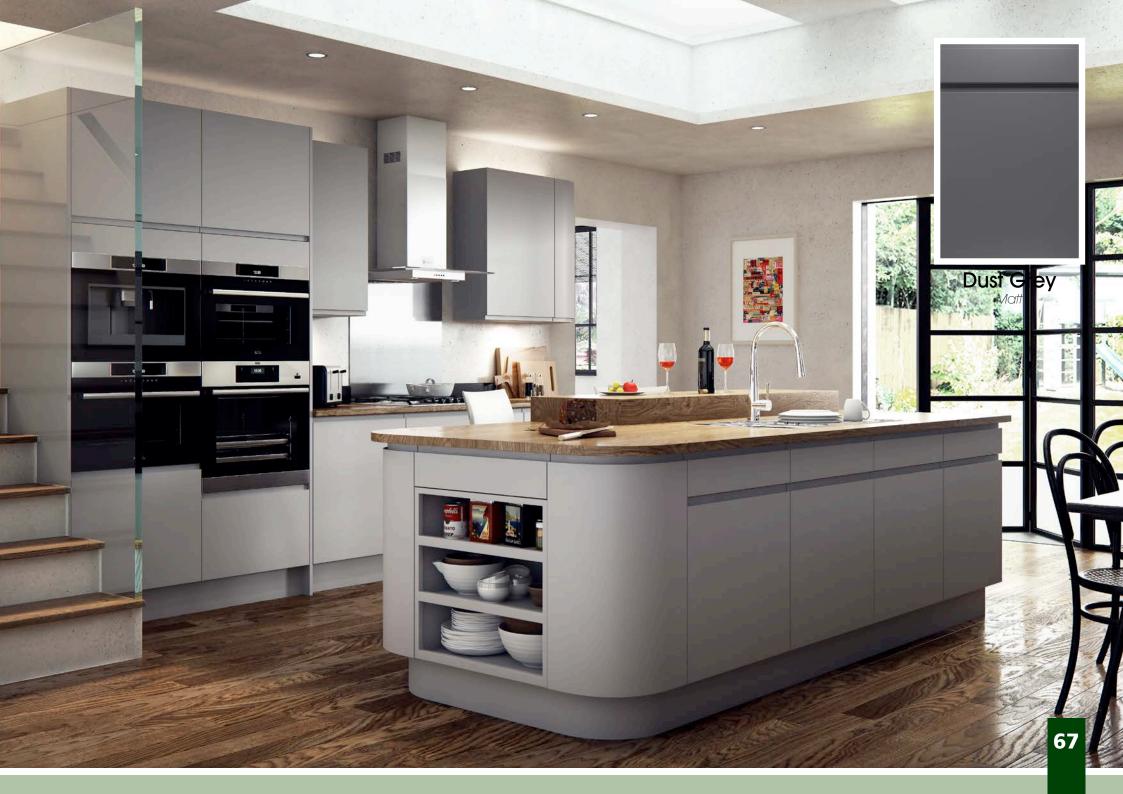

# All colours are as close as the

reproduction process allows.

Range **Style** Colour **Page** Albany Solid Timber Door Painted from Stock in -Porcelain **Dove Grey Dust Grey Dust Grey** (Multi-Purpose Rail) 8 Navy Blue 9 Dove / Dust Grey 10 Aura 13 Vinyl Wrapped Door in -Super Matt **Dove Grey** Super Matt **Dusty Pink** 14 16 Super Matt Mussel Navy Blue 17 Super Matt Super Matt White 18 Light / Dark Concrete 19 Super Matt Avondale 21 Traditional Wrapped Door in -Matt Ivory Berkeley 23 Shaker Vinyl Wrapped Door in -**Dove Grey** Super Matt 24 White / Dove Grey Super Matt Boston 27 Shaker Vinyl Wrapped Door in -Cashmere Super Matt **Dove Grey** 28 Super Matt 29 Super Matt **Fjord** 30 Super Matt Graphite 31 Super Matt Mussel Navy Blue 32 Super Matt Super Matt White 33 Reed Green 34 Super Matt Buckingham 37 Five-piece Shaker PVC Door in -Ash Embossed Cashmere 38 Ash Embossed Fir Green 39 Ash Embossed **Dove Grey** 40 Ash Embossed **Graphite** Indigo 41 Ash Embossed 42 Ash Embossed Ivory 43 Ash Embossed Mussel **Navy Blue** 44 Ash Embossed Ash Embossed **Stone Grey** 45 46 Ash Embossed White 47 Smooth Lissa Oak Gresham Shaker Vinyl Wrapped Door in -49 Matt Ivory Super Matt Kombu Green 50 Hadfield Solid Timber Door in -**Painted** Ivory / Duck Egg Blue 53 **55 Painted Dove Grey** Jura 57 Integrated Handle System for Aura, Lumi & Odyssey **Dove Grey Gloss (Odyssey)** 