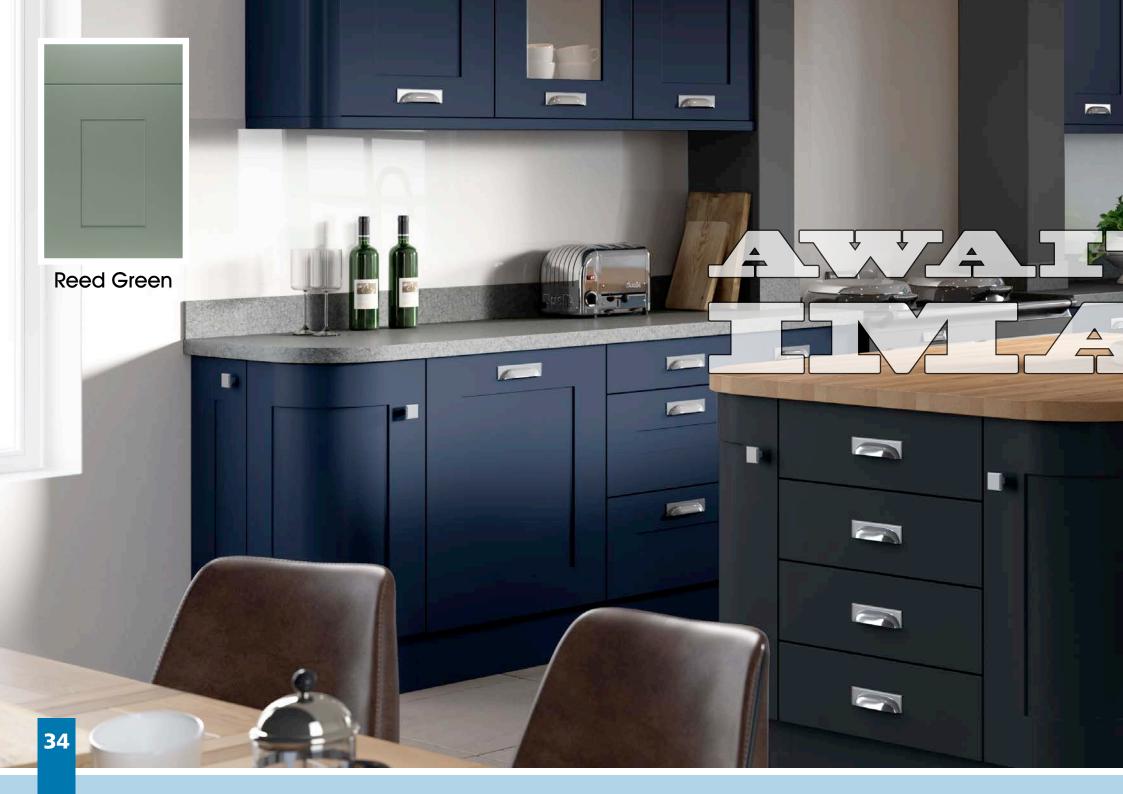

# All colours are as close as the

reproduction process allows.

Range **Style** Colour **Page** Albany Solid Timber Door Painted from Stock in -Porcelain **Dove Grey Dust Grey Dust Grey** (Multi-Purpose Rail) 8 Navy Blue 9 Dove / Dust Grey 10 Aura 13 Vinyl Wrapped Door in -Super Matt **Dove Grey** Super Matt **Dusty Pink** 14 16 Super Matt Mussel Navy Blue 17 Super Matt Super Matt White 18 Light / Dark Concrete 19 Super Matt Avondale 21 Traditional Wrapped Door in -Matt Ivory Berkeley 23 Shaker Vinyl Wrapped Door in -**Dove Grey** Super Matt 24 White / Dove Grey Super Matt Boston 27 Shaker Vinyl Wrapped Door in -Cashmere Super Matt **Dove Grey** 28 Super Matt 29 Super Matt **Fjord** 30 Super Matt Graphite 31 Super Matt Mussel Navy Blue 32 Super Matt Super Matt White 33 Reed Green 34 Super Matt Buckingham 37 Five-piece Shaker PVC Door in -Ash Embossed Cashmere 38 Ash Embossed Fir Green 39 Ash Embossed **Dove Grey** 40 Ash Embossed **Graphite** Indigo 41 Ash Embossed 42 Ash Embossed Ivory 43 Ash Embossed Mussel **Navy Blue** 44 Ash Embossed Ash Embossed **Stone Grey** 45 46 Ash Embossed White 47 Smooth Lissa Oak Gresham Shaker Vinyl Wrapped Door in -49 Matt Ivory Super Matt Kombu Green 50 Hadfield Solid Timber Door in -**Painted** Ivory / Duck Egg Blue 53 **55 Painted Dove Grey** Jura 57 Integrated Handle System for Aura, Lumi & Odyssey **Dove Grey Gloss (Odyssey)** 