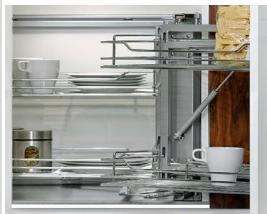

# All colours are as close as the

reproduction process allows.

Range **Style** Colour **Page** Albany Solid Timber Door Painted from Stock in -Porcelain **Dove Grey Dust Grey Dust Grey** (Multi-Purpose Rail) 8 Navy Blue 9 Dove / Dust Grey 10 Aura 13 Vinyl Wrapped Door in -Super Matt **Dove Grey** Super Matt **Dusty Pink** 14 16 Super Matt Mussel Navy Blue 17 Super Matt Super Matt White 18 Light / Dark Concrete 19 Super Matt Avondale 21 Traditional Wrapped Door in -Matt Ivory Berkeley 23 Shaker Vinyl Wrapped Door in -**Dove Grey** Super Matt 24 White / Dove Grey Super Matt Boston 27 Shaker Vinyl Wrapped Door in -Cashmere Super Matt **Dove Grey** 28 Super Matt 29 Super Matt **Fjord** 30 Super Matt Graphite 31 Super Matt Mussel Navy Blue 32 Super Matt Super Matt White 33 Reed Green 34 Super Matt Buckingham 37 Five-piece Shaker PVC Door in -Ash Embossed Cashmere 38 Ash Embossed Fir Green 39 Ash Embossed **Dove Grey** 40 Ash Embossed **Graphite** Indigo 41 Ash Embossed 42 Ash Embossed Ivory 43 Ash Embossed Mussel **Navy Blue** 44 Ash Embossed Ash Embossed **Stone Grey** 45 46 Ash Embossed White 47 Smooth Lissa Oak Gresham Shaker Vinyl Wrapped Door in -49 Matt Ivory Super Matt Kombu Green 50 Hadfield Solid Timber Door in -**Painted** Ivory / Duck Egg Blue 53 **55 Painted Dove Grey** Jura 57 Integrated Handle System for Aura, Lumi & Odyssey **Dove Grey Gloss (Odyssey)** 