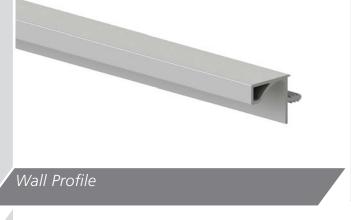

h Light 15mm Round Light



10.45-60

Plinth Light 15mm Round x4 Light Kit





Como High Output LED Cabinet Light in Nickel



Corsica LED Strip Lights. Available in various lengths, Corner Fit, 'Y'-Splitters and Door Sensors

Rimini Recessed /Surface Mounted LED Light Available in Nickel or Chrome (shown)

125

## Gola System

The Gola System can be used to produce a stylish contemporary finish, with no need for filler panels and with NO restrictions on panel or door widths (the only restrictions are the heights of Base units), giving a much sleeker look and a more modern appearance - making it perfectly suited to our extensive Made to Order Ranges.

Our Vogue Stock Range has been specifically developed with specific Gola sizes in mind for a 'No-Fuss straight off the shelf' solution.











Available from Stock in





#### Larder Doors & Appliance Fitting (Compatible with Integrated Appliances)



All colours are as close as the reproduction process allows.



# Storage Options



150mm Pull Out Unit



300mm Base Pull Out - Left & Right Versions available, 400mm also available













3/4 Corner Carousel to suit 900mm 'L' Shaped Corner Base Unit







Ultimate Carousel to suit 900mm 'L' Shaped Corner Base Unit



1/2 Corner Carousel - Available in 900 (450mm Door) & 1000 (500/600mm Door)



Pull Out Corner Shelf to suit 1000mm Base Unit - Available in Left or Right Corner Unit



. Universal Corner Optimiser - Available in Left or Right Corner Unit, to suit Bases 800, 900, 1000



Corner Organiser - Available in 900mm & 1000mm Available in Left or Right Corner