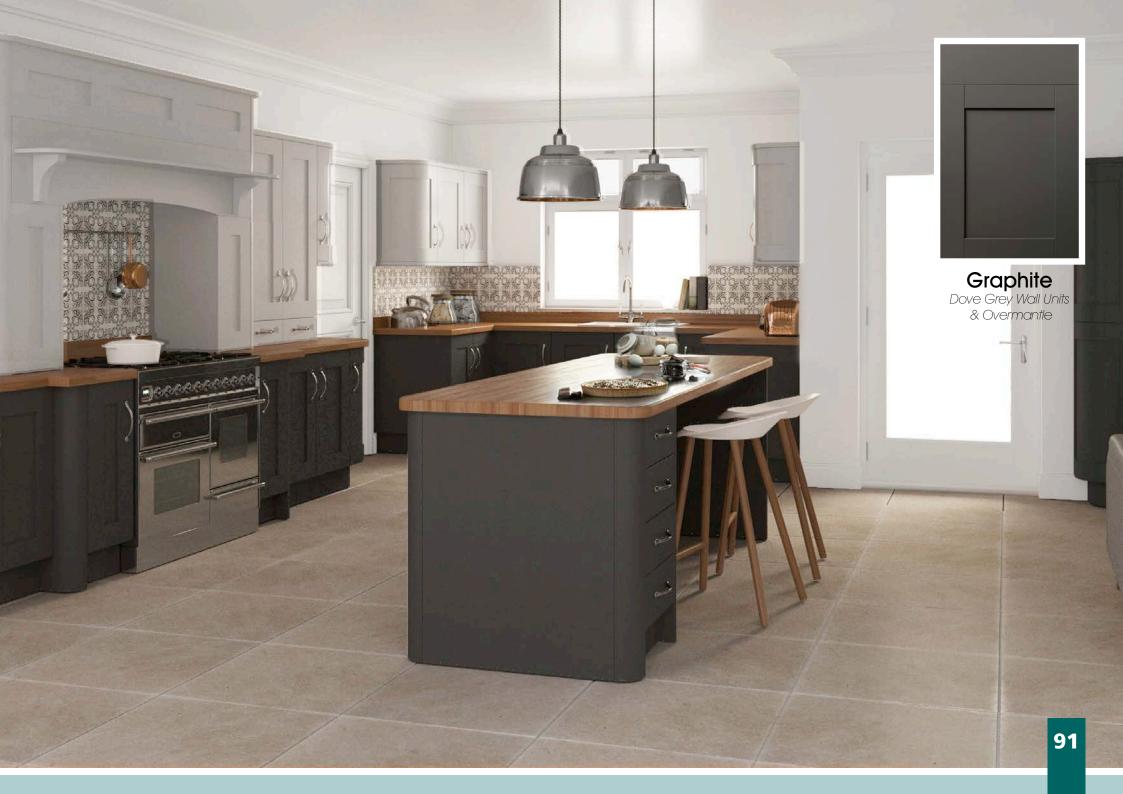

# All colours are as close as the

reproduction process allows.

Range **Style** Colour **Page** Albany Solid Timber Door Painted from Stock in -Porcelain **Dove Grey Dust Grey Dust Grey** (Multi-Purpose Rail) 8 Navy Blue 9 Dove / Dust Grey 10 Aura 13 Vinyl Wrapped Door in -Super Matt **Dove Grey** Super Matt **Dusty Pink** 14 16 Super Matt Mussel Navy Blue 17 Super Matt Super Matt White 18 Light / Dark Concrete 19 Super Matt Avondale 21 Traditional Wrapped Door in -Matt Ivory Berkeley 23 Shaker Vinyl Wrapped Door in -**Dove Grey** Super Matt 24 White / Dove Grey Super Matt Boston 27 Shaker Vinyl Wrapped Door in -Cashmere Super Matt **Dove Grey** 28 Super Matt 29 Super Matt **Fjord** 30 Super Matt Graphite 31 Super Matt Mussel Navy Blue 32 Super Matt Super Matt White 33 Reed Green 34 Super Matt Buckingham 37 Five-piece Shaker PVC Door in -Ash Embossed Cashmere 38 Ash Embossed Fir Green 39 Ash Embossed **Dove Grey** 40 Ash Embossed **Graphite** Indigo 41 Ash Embossed 42 Ash Embossed Ivory 43 Ash Embossed Mussel **Navy Blue** 44 Ash Embossed Ash Embossed **Stone Grey** 45 46 Ash Embossed White 47 Smooth Lissa Oak Gresham Shaker Vinyl Wrapped Door in -49 Matt Ivory Super Matt Kombu Green 50 Hadfield Solid Timber Door in -**Painted** Ivory / Duck Egg Blue 53 **55 Painted Dove Grey** Jura 57 Integrated Handle System for Aura, Lumi & Odyssey **Dove Grey Gloss (Odyssey)** 