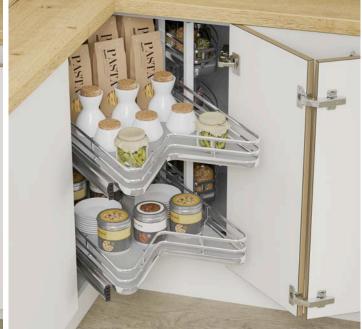

# All colours are as close as the

reproduction process allows.

Range **Style** Colour **Page** Albany Solid Timber Door Painted from Stock in -Porcelain **Dove Grey Dust Grey Dust Grey** (Multi-Purpose Rail) 8 Navy Blue 9 Dove / Dust Grey 10 Aura 13 Vinyl Wrapped Door in -Super Matt **Dove Grey** Super Matt **Dusty Pink** 14 16 Super Matt Mussel Navy Blue 17 Super Matt Super Matt White 18 Light / Dark Concrete 19 Super Matt Avondale 21 Traditional Wrapped Door in -Matt Ivory Berkeley 23 Shaker Vinyl Wrapped Door in -**Dove Grey** Super Matt 24 White / Dove Grey Super Matt Boston 27 Shaker Vinyl Wrapped Door in -Cashmere Super Matt **Dove Grey** 28 Super Matt 29 Super Matt **Fjord** 30 Super Matt Graphite 31 Super Matt Mussel Navy Blue 32 Super Matt Super Matt White 33 Reed Green 34 Super Matt Buckingham 37 Five-piece Shaker PVC Door in -Ash Embossed Cashmere 38 Ash Embossed Fir Green 39 Ash Embossed **Dove Grey** 40 Ash Embossed **Graphite** Indigo 41 Ash Embossed 42 Ash Embossed Ivory 43 Ash Embossed Mussel **Navy Blue** 44 Ash Embossed Ash Embossed **Stone Grey** 45 46 Ash Embossed White 47 Smooth Lissa Oak Gresham Shaker Vinyl Wrapped Door in -49 Matt Ivory Super Matt Kombu Green 50 Hadfield Solid Timber Door in -**Painted** Ivory / Duck Egg Blue 53 **55 Painted Dove Grey** Jura 57 Integrated Handle System for Aura, Lumi & Odyssey **Dove Grey Gloss (Odyssey)** 