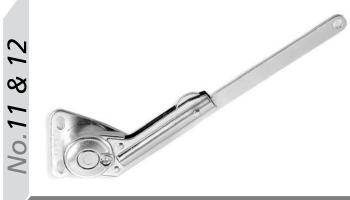

gle Section Wastebin 15L



3 Section Narrow Wastehin 400mm

3 Section Wastebin - Available in

500mm (45L) & 600mm (56L)





2 Section Wastebin - Available ir 500mm (45L) & 600mm (56L)





Supra Pull Out Module - Universal Left or Right Soft Close Designed specifically to utilise unit space

# Accessory Options



Soft Close Drawer Box Kit 1 270mm



Soft Close Drawer Box Kit 2 450mm



Vantage Gallery Rails (Pair) \*two Pairs required For Double



Vantage Gallery Rail Bracket (Pair) Single Height 141mm



Vantage Gallery Rail Bracket (Pair) Double Height 204mm



Soft Close 90 Degree Hinge



Soft Close 45 Degree Hinge



Soft Close 90 Degree Blind Corner Hinge







<sup>°</sup> Backplate 2 Cam Adjust Euro Screw.



No.08c



Backplate 4 Clip Euro Screw.



8kg & 11kg Gas Stay Kit



NSDX Lift and Stay (Left & Right)



NSDX Catch



Plasline Two Flexible Angle Plinth 150mm x 4M

### Vertex Drawer Boxes

Shown in Anthracite - Also available in White



83mm Soft Close Drawer Kit - 450mm Deep

FITTINGS001VA



93mm Soft Close Drawer Kit - 450mm Deep

FITTINGS002VA

FITTINGS006VA





83mm Internal Drawer Front Fixing



93mm Internal Drawer Front Fixing



Gallery Rails i.nc Fixing



Internal Drawer Panel 93.5 x 1100mm (178mm requires Front Railing)



FITTINGSO4VA

AGILE Flap Kit - For Door heights 650 - 729mm (Max. Door Width 1800mm) 40VA upto 7.2kg 31VA over 7.2kg

min. 280

260

min. 25

131mm Soft Close Drawer Kit - 450mm Deep

178mm Soft Close Drawer Kit - 450mm Deep





131mm Internal Drawer Front Fixing

**FITTINGS007VA** 

178mm Internal Drawer Front Fixing