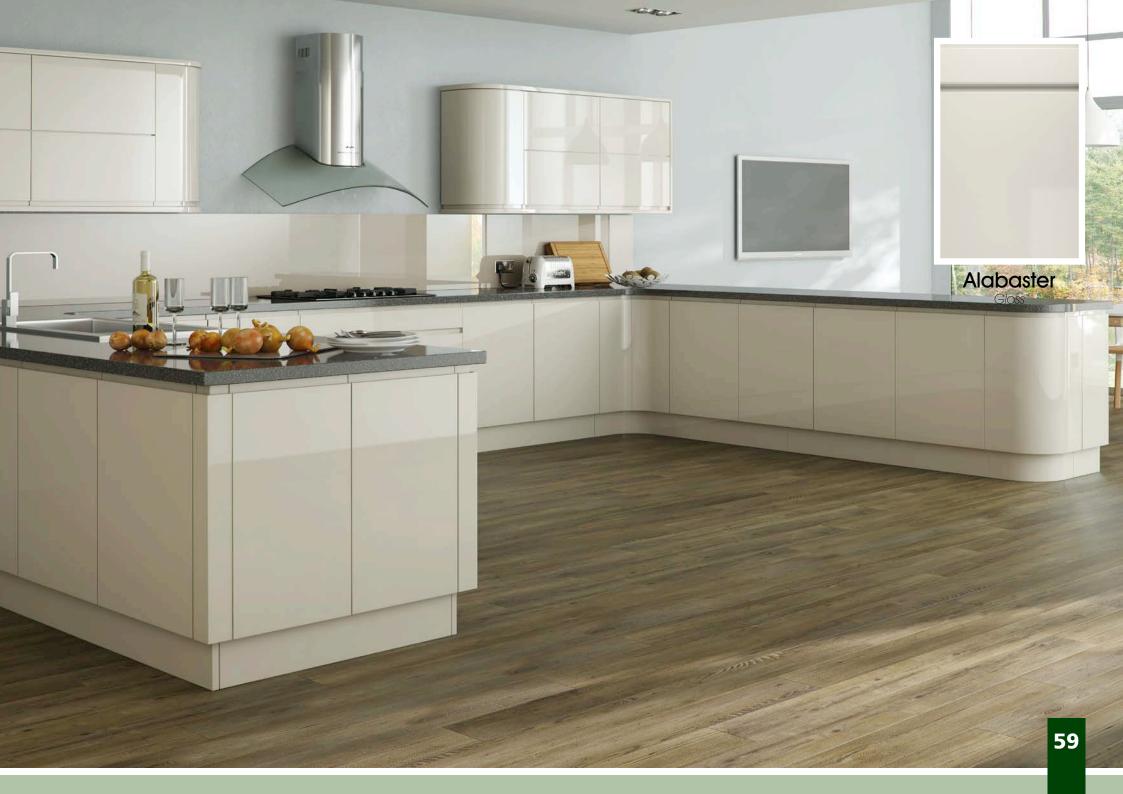

# All colours are as close as the

reproduction process allows.

Range **Style** Colour **Page** Albany Solid Timber Door Painted from Stock in -Porcelain **Dove Grey Dust Grey Dust Grey** (Multi-Purpose Rail) 8 Navy Blue 9 Dove / Dust Grey 10 Aura 13 Vinyl Wrapped Door in -Super Matt **Dove Grey** Super Matt **Dusty Pink** 14 16 Super Matt Mussel Navy Blue 17 Super Matt Super Matt White 18 Light / Dark Concrete 19 Super Matt Avondale 21 Traditional Wrapped Door in -Matt Ivory Berkeley 23 Shaker Vinyl Wrapped Door in -**Dove Grey** Super Matt 24 White / Dove Grey Super Matt Boston 27 Shaker Vinyl Wrapped Door in -Cashmere Super Matt **Dove Grey** 28 Super Matt 29 Super Matt **Fjord** 30 Super Matt Graphite 31 Super Matt Mussel Navy Blue 32 Super Matt Super Matt White 33 Reed Green 34 Super Matt Buckingham 37 Five-piece Shaker PVC Door in -Ash Embossed Cashmere 38 Ash Embossed Fir Green 39 Ash Embossed **Dove Grey** 40 Ash Embossed **Graphite** Indigo 41 Ash Embossed 42 Ash Embossed Ivory 43 Ash Embossed Mussel **Navy Blue** 44 Ash Embossed Ash Embossed **Stone Grey** 45 46 Ash Embossed White 47 Smooth Lissa Oak Gresham Shaker Vinyl Wrapped Door in -49 Matt Ivory Super Matt Kombu Green 50 Hadfield Solid Timber Door in -**Painted** Ivory / Duck Egg Blue 53 **55 Painted Dove Grey** Jura 57 Integrated Handle System for Aura, Lumi & Odyssey **Dove Grey Gloss (Odyssey)** 