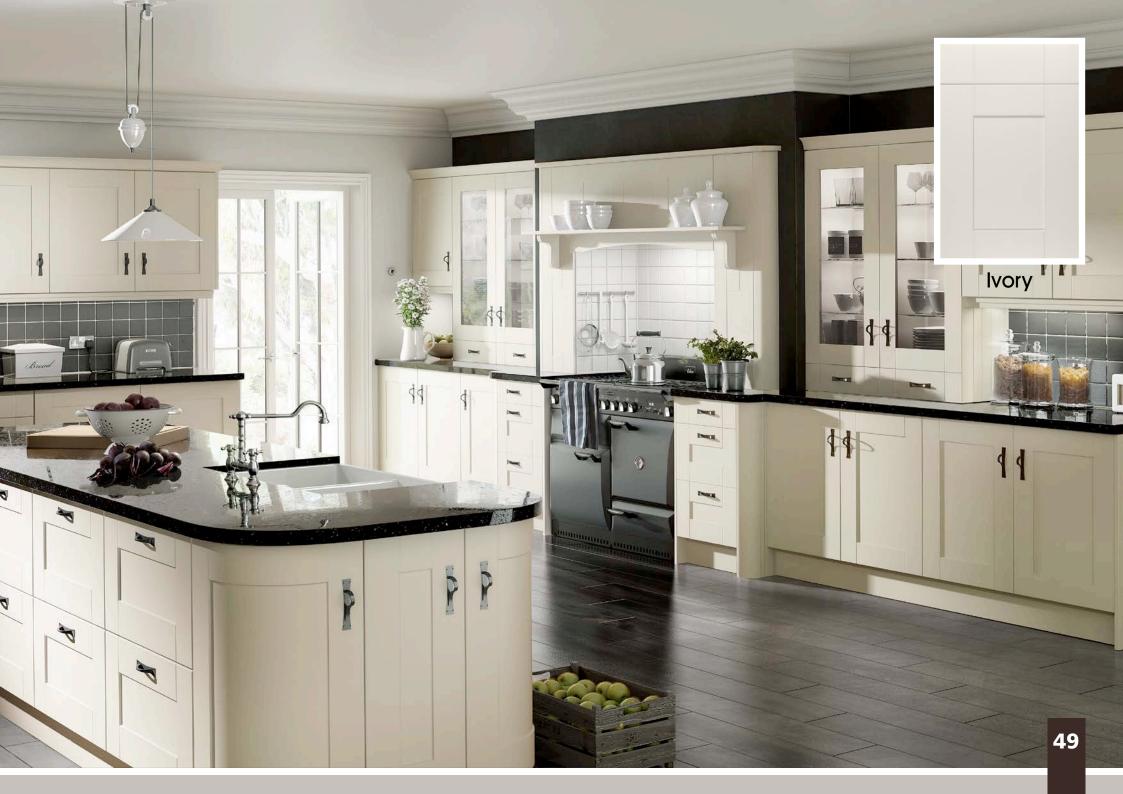

# All colours are as close as the

reproduction process allows.

Range **Style** Colour **Page** Albany Solid Timber Door Painted from Stock in -Porcelain **Dove Grey Dust Grey Dust Grey** (Multi-Purpose Rail) 8 Navy Blue 9 Dove / Dust Grey 10 Aura 13 Vinyl Wrapped Door in -Super Matt **Dove Grey** Super Matt **Dusty Pink** 14 16 Super Matt Mussel Navy Blue 17 Super Matt Super Matt White 18 Light / Dark Concrete 19 Super Matt Avondale 21 Traditional Wrapped Door in -Matt Ivory Berkeley 23 Shaker Vinyl Wrapped Door in -**Dove Grey** Super Matt 24 White / Dove Grey Super Matt Boston 27 Shaker Vinyl Wrapped Door in -Cashmere Super Matt **Dove Grey** 28 Super Matt 29 Super Matt **Fjord** 30 Super Matt Graphite 31 Super Matt Mussel Navy Blue 32 Super Matt Super Matt White 33 Reed Green 34 Super Matt Buckingham 37 Five-piece Shaker PVC Door in -Ash Embossed Cashmere 38 Ash Embossed Fir Green 39 Ash Embossed **Dove Grey** 40 Ash Embossed **Graphite** Indigo 41 Ash Embossed 42 Ash Embossed Ivory 43 Ash Embossed Mussel **Navy Blue** 44 Ash Embossed Ash Embossed **Stone Grey** 45 46 Ash Embossed White 47 Smooth Lissa Oak Gresham Shaker Vinyl Wrapped Door in -49 Matt Ivory Super Matt Kombu Green 50 Hadfield Solid Timber Door in -**Painted** Ivory / Duck Egg Blue 53 **55 Painted Dove Grey** Jura 57 Integrated Handle System for Aura, Lumi & Odyssey **Dove Grey Gloss (Odyssey)** 