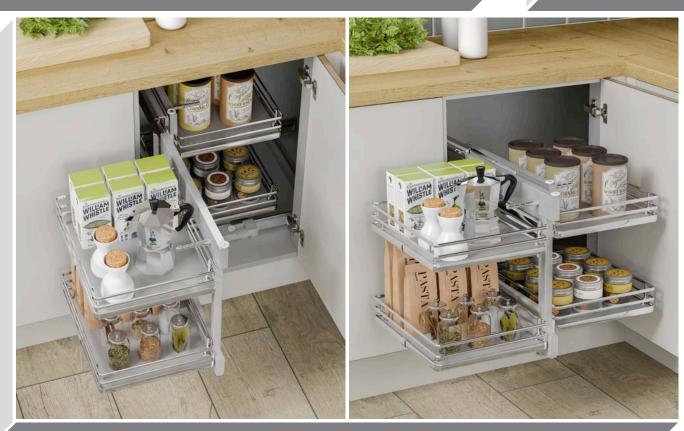

# All colours are as close as the

reproduction process allows.

Range **Style** Colour **Page** Albany Solid Timber Door Painted from Stock in -Porcelain **Dove Grey Dust Grey Dust Grey** (Multi-Purpose Rail) 8 Navy Blue 9 Dove / Dust Grey 10 Aura 13 Vinyl Wrapped Door in -Super Matt **Dove Grey** Super Matt **Dusty Pink** 14 16 Super Matt Mussel Navy Blue 17 Super Matt Super Matt White 18 Light / Dark Concrete 19 Super Matt Avondale 21 Traditional Wrapped Door in -Matt Ivory Berkeley 23 Shaker Vinyl Wrapped Door in -**Dove Grey** Super Matt 24 White / Dove Grey Super Matt Boston 27 Shaker Vinyl Wrapped Door in -Cashmere Super Matt **Dove Grey** 28 Super Matt 29 Super Matt **Fjord** 30 Super Matt Graphite 31 Super Matt Mussel Navy Blue 32 Super Matt Super Matt White 33 Reed Green 34 Super Matt Buckingham 37 Five-piece Shaker PVC Door in -Ash Embossed Cashmere 38 Ash Embossed Fir Green 39 Ash Embossed **Dove Grey** 40 Ash Embossed **Graphite** Indigo 41 Ash Embossed 42 Ash Embossed Ivory 43 Ash Embossed Mussel **Navy Blue** 44 Ash Embossed Ash Embossed **Stone Grey** 45 46 Ash Embossed White 47 Smooth Lissa Oak Gresham Shaker Vinyl Wrapped Door in -49 Matt Ivory Super Matt Kombu Green 50 Hadfield Solid Timber Door in -**Painted** Ivory / Duck Egg Blue 53 **55 Painted Dove Grey** Jura 57 Integrated Handle System for Aura, Lumi & Odyssey **Dove Grey Gloss (Odyssey)** 