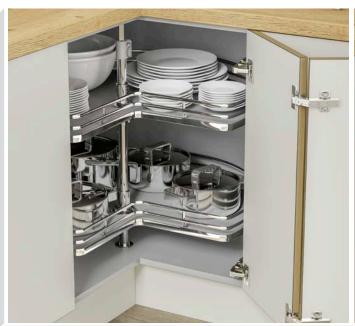

# All colours are as close as the

reproduction process allows.

Range **Style** Colour **Page** Albany Solid Timber Door Painted from Stock in -Porcelain **Dove Grey Dust Grey Dust Grey** (Multi-Purpose Rail) 8 Navy Blue 9 Dove / Dust Grey 10 Aura 13 Vinyl Wrapped Door in -Super Matt **Dove Grey** Super Matt **Dusty Pink** 14 16 Super Matt Mussel Navy Blue 17 Super Matt Super Matt White 18 Light / Dark Concrete 19 Super Matt Avondale 21 Traditional Wrapped Door in -Matt Ivory Berkeley 23 Shaker Vinyl Wrapped Door in -**Dove Grey** Super Matt 24 White / Dove Grey Super Matt Boston 27 Shaker Vinyl Wrapped Door in -Cashmere Super Matt **Dove Grey** 28 Super Matt 29 Super Matt **Fjord** 30 Super Matt Graphite 31 Super Matt Mussel Navy Blue 32 Super Matt Super Matt White 33 Reed Green 34 Super Matt Buckingham 37 Five-piece Shaker PVC Door in -Ash Embossed Cashmere 38 Ash Embossed Fir Green 39 Ash Embossed **Dove Grey** 40 Ash Embossed **Graphite** Indigo 41 Ash Embossed 42 Ash Embossed Ivory 43 Ash Embossed Mussel **Navy Blue** 44 Ash Embossed Ash Embossed **Stone Grey** 45 46 Ash Embossed White 47 Smooth Lissa Oak Gresham Shaker Vinyl Wrapped Door in -49 Matt Ivory Super Matt Kombu Green 50 Hadfield Solid Timber Door in -**Painted** Ivory / Duck Egg Blue 53 **55 Painted Dove Grey** Jura 57 Integrated Handle System for Aura, Lumi & Odyssey **Dove Grey Gloss (Odyssey)** 