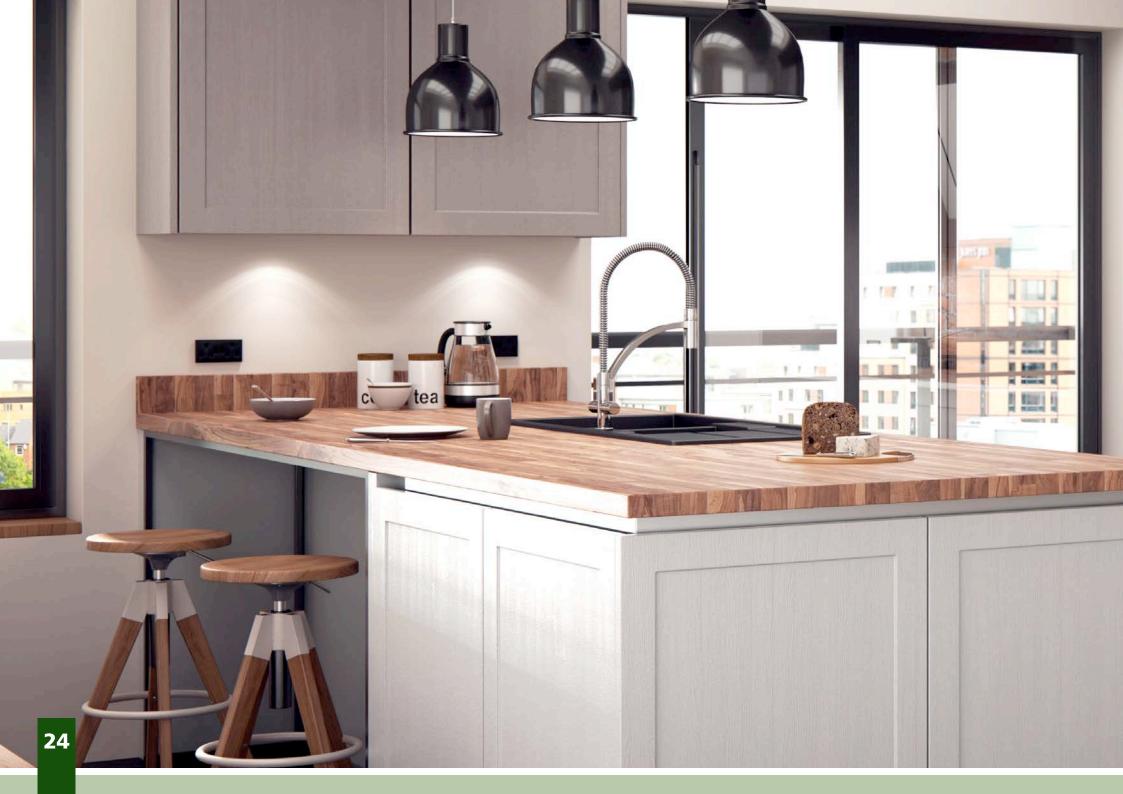

# All colours are as close as the

reproduction process allows.

Range **Style** Colour **Page** Albany Solid Timber Door Painted from Stock in -Porcelain **Dove Grey Dust Grey Dust Grey** (Multi-Purpose Rail) 8 Navy Blue 9 Dove / Dust Grey 10 Aura 13 Vinyl Wrapped Door in -Super Matt **Dove Grey** Super Matt **Dusty Pink** 14 16 Super Matt Mussel Navy Blue 17 Super Matt Super Matt White 18 Light / Dark Concrete 19 Super Matt Avondale 21 Traditional Wrapped Door in -Matt Ivory Berkeley 23 Shaker Vinyl Wrapped Door in -**Dove Grey** Super Matt 24 White / Dove Grey Super Matt Boston 27 Shaker Vinyl Wrapped Door in -Cashmere Super Matt **Dove Grey** 28 Super Matt 29 Super Matt **Fjord** 30 Super Matt Graphite 31 Super Matt Mussel Navy Blue 32 Super Matt Super Matt White 33 Reed Green 34 Super Matt Buckingham 37 Five-piece Shaker PVC Door in -Ash Embossed Cashmere 38 Ash Embossed Fir Green 39 Ash Embossed **Dove Grey** 40 Ash Embossed **Graphite** Indigo 41 Ash Embossed 42 Ash Embossed Ivory 43 Ash Embossed Mussel **Navy Blue** 44 Ash Embossed Ash Embossed **Stone Grey** 45 46 Ash Embossed White 47 Smooth Lissa Oak Gresham Shaker Vinyl Wrapped Door in -49 Matt Ivory Super Matt Kombu Green 50 Hadfield Solid Timber Door in -**Painted** Ivory / Duck Egg Blue 53 **55 Painted Dove Grey** Jura 57 Integrated Handle System for Aura, Lumi & Odyssey **Dove Grey Gloss (Odyssey)** 