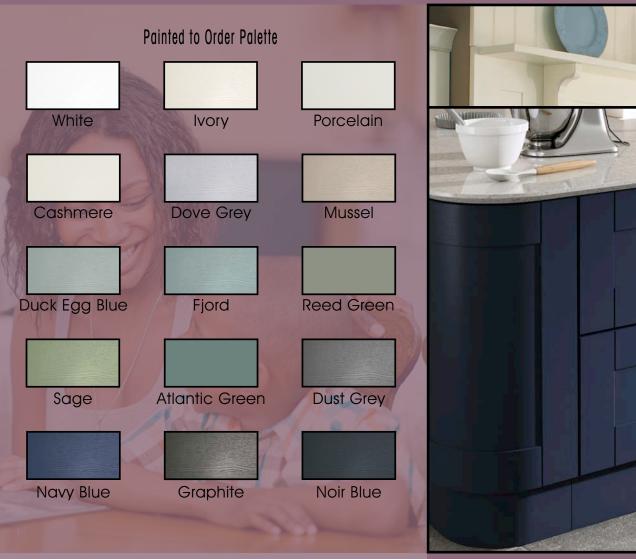

# All colours are as close as the

reproduction process allows.

Range **Style** Colour **Page** Albany Solid Timber Door Painted from Stock in -Porcelain **Dove Grey Dust Grey Dust Grey** (Multi-Purpose Rail) 8 Navy Blue 9 Dove / Dust Grey 10 Aura 13 Vinyl Wrapped Door in -Super Matt **Dove Grey** Super Matt **Dusty Pink** 14 16 Super Matt Mussel Navy Blue 17 Super Matt Super Matt White 18 Light / Dark Concrete 19 Super Matt Avondale 21 Traditional Wrapped Door in -Matt Ivory Berkeley 23 Shaker Vinyl Wrapped Door in -**Dove Grey** Super Matt 24 White / Dove Grey Super Matt Boston 27 Shaker Vinyl Wrapped Door in -Cashmere Super Matt **Dove Grey** 28 Super Matt 29 Super Matt **Fjord** 30 Super Matt Graphite 31 Super Matt Mussel Navy Blue 32 Super Matt Super Matt White 33 Reed Green 34 Super Matt Buckingham 37 Five-piece Shaker PVC Door in -Ash Embossed Cashmere 38 Ash Embossed Fir Green 39 Ash Embossed **Dove Grey** 40 Ash Embossed **Graphite** Indigo 41 Ash Embossed 42 Ash Embossed Ivory 43 Ash Embossed Mussel **Navy Blue** 44 Ash Embossed Ash Embossed **Stone Grey** 45 46 Ash Embossed White 47 Smooth Lissa Oak Gresham Shaker Vinyl Wrapped Door in -49 Matt Ivory Super Matt Kombu Green 50 Hadfield Solid Timber Door in -**Painted** Ivory / Duck Egg Blue 53 **55 Painted Dove Grey** Jura 57 Integrated Handle System for Aura, Lumi & Odyssey **Dove Grey Gloss (Odyssey)** 