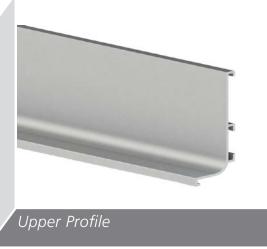

# All colours are as close as the

reproduction process allows.

Range **Style** Colour **Page** Albany Solid Timber Door Painted from Stock in -Porcelain **Dove Grey Dust Grey Dust Grey** (Multi-Purpose Rail) 8 Navy Blue 9 Dove / Dust Grey 10 Aura 13 Vinyl Wrapped Door in -Super Matt **Dove Grey** Super Matt **Dusty Pink** 14 16 Super Matt Mussel Navy Blue 17 Super Matt Super Matt White 18 Light / Dark Concrete 19 Super Matt Avondale 21 Traditional Wrapped Door in -Matt Ivory Berkeley 23 Shaker Vinyl Wrapped Door in -**Dove Grey** Super Matt 24 White / Dove Grey Super Matt Boston 27 Shaker Vinyl Wrapped Door in -Cashmere Super Matt **Dove Grey** 28 Super Matt 29 Super Matt **Fjord** 30 Super Matt Graphite 31 Super Matt Mussel Navy Blue 32 Super Matt Super Matt White 33 Reed Green 34 Super Matt Buckingham 37 Five-piece Shaker PVC Door in -Ash Embossed Cashmere 38 Ash Embossed Fir Green 39 Ash Embossed **Dove Grey** 40 Ash Embossed **Graphite** Indigo 41 Ash Embossed 42 Ash Embossed Ivory 43 Ash Embossed Mussel **Navy Blue** 44 Ash Embossed Ash Embossed **Stone Grey** 45 46 Ash Embossed White 47 Smooth Lissa Oak Gresham Shaker Vinyl Wrapped Door in -49 Matt Ivory Super Matt Kombu Green 50 Hadfield Solid Timber Door in -**Painted** Ivory / Duck Egg Blue 53 **55 Painted Dove Grey** Jura 57 Integrated Handle System for Aura, Lumi & Odyssey **Dove Grey Gloss (Odyssey)** 