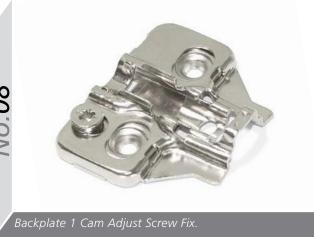

# All colours are as close as the

reproduction process allows.

Range **Style** Colour **Page** Albany Solid Timber Door Painted from Stock in -Porcelain **Dove Grey Dust Grey Dust Grey** (Multi-Purpose Rail) 8 Navy Blue 9 Dove / Dust Grey 10 Aura 13 Vinyl Wrapped Door in -Super Matt **Dove Grey** Super Matt **Dusty Pink** 14 16 Super Matt Mussel Navy Blue 17 Super Matt Super Matt White 18 Light / Dark Concrete 19 Super Matt Avondale 21 Traditional Wrapped Door in -Matt Ivory Berkeley 23 Shaker Vinyl Wrapped Door in -**Dove Grey** Super Matt 24 White / Dove Grey Super Matt Boston 27 Shaker Vinyl Wrapped Door in -Cashmere Super Matt **Dove Grey** 28 Super Matt 29 Super Matt **Fjord** 30 Super Matt Graphite 31 Super Matt Mussel Navy Blue 32 Super Matt Super Matt White 33 Reed Green 34 Super Matt Buckingham 37 Five-piece Shaker PVC Door in -Ash Embossed Cashmere 38 Ash Embossed Fir Green 39 Ash Embossed **Dove Grey** 40 Ash Embossed **Graphite** Indigo 41 Ash Embossed 42 Ash Embossed Ivory 43 Ash Embossed Mussel **Navy Blue** 44 Ash Embossed Ash Embossed **Stone Grey** 45 46 Ash Embossed White 47 Smooth Lissa Oak Gresham Shaker Vinyl Wrapped Door in -49 Matt Ivory Super Matt Kombu Green 50 Hadfield Solid Timber Door in -**Painted** Ivory / Duck Egg Blue 53 **55 Painted Dove Grey** Jura 57 Integrated Handle System for Aura, Lumi & Odyssey **Dove Grey Gloss (Odyssey)** 