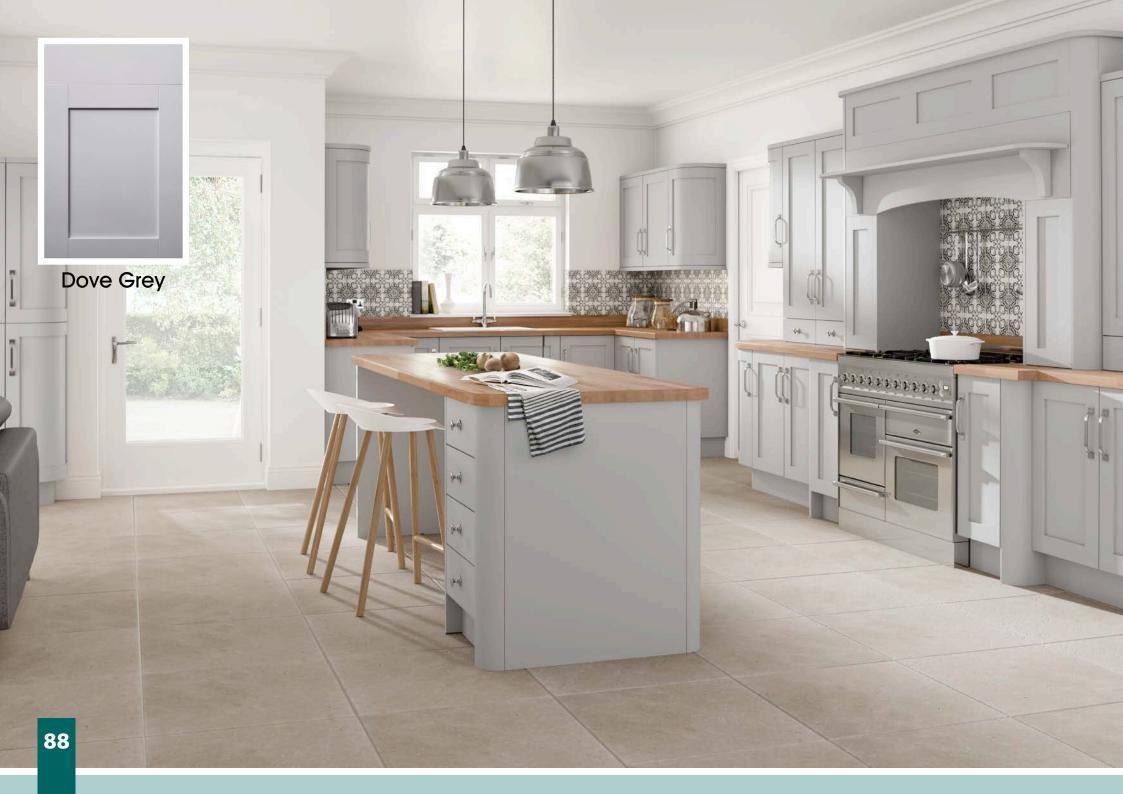

# All colours are as close as the

reproduction process allows.

Range **Style** Colour **Page** Albany Solid Timber Door Painted from Stock in -Porcelain **Dove Grey Dust Grey Dust Grey** (Multi-Purpose Rail) 8 Navy Blue 9 Dove / Dust Grey 10 Aura 13 Vinyl Wrapped Door in -Super Matt **Dove Grey** Super Matt **Dusty Pink** 14 16 Super Matt Mussel Navy Blue 17 Super Matt Super Matt White 18 Light / Dark Concrete 19 Super Matt Avondale 21 Traditional Wrapped Door in -Matt Ivory Berkeley 23 Shaker Vinyl Wrapped Door in -**Dove Grey** Super Matt 24 White / Dove Grey Super Matt Boston 27 Shaker Vinyl Wrapped Door in -Cashmere Super Matt **Dove Grey** 28 Super Matt 29 Super Matt **Fjord** 30 Super Matt Graphite 31 Super Matt Mussel Navy Blue 32 Super Matt Super Matt White 33 Reed Green 34 Super Matt Buckingham 37 Five-piece Shaker PVC Door in -Ash Embossed Cashmere 38 Ash Embossed Fir Green 39 Ash Embossed **Dove Grey** 40 Ash Embossed **Graphite** Indigo 41 Ash Embossed 42 Ash Embossed Ivory 43 Ash Embossed Mussel **Navy Blue** 44 Ash Embossed Ash Embossed **Stone Grey** 45 46 Ash Embossed White 47 Smooth Lissa Oak Gresham Shaker Vinyl Wrapped Door in -49 Matt Ivory Super Matt Kombu Green 50 Hadfield Solid Timber Door in -**Painted** Ivory / Duck Egg Blue 53 **55 Painted Dove Grey** Jura 57 Integrated Handle System for Aura, Lumi & Odyssey **Dove Grey Gloss (Odyssey)** 