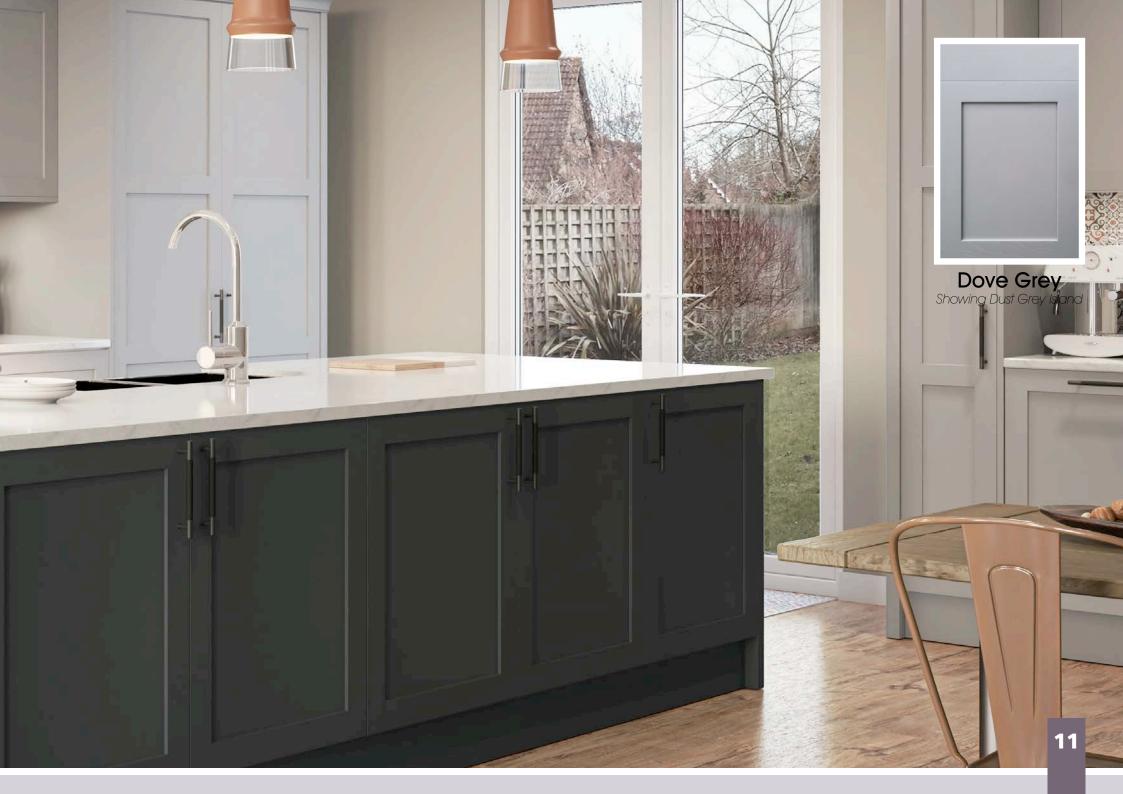

# All colours are as close as the

reproduction process allows.

Range **Style** Colour **Page** Albany Solid Timber Door Painted from Stock in -Porcelain **Dove Grey Dust Grey Dust Grey** (Multi-Purpose Rail) 8 Navy Blue 9 Dove / Dust Grey 10 Aura 13 Vinyl Wrapped Door in -Super Matt **Dove Grey** Super Matt **Dusty Pink** 14 16 Super Matt Mussel Navy Blue 17 Super Matt Super Matt White 18 Light / Dark Concrete 19 Super Matt Avondale 21 Traditional Wrapped Door in -Matt Ivory Berkeley 23 Shaker Vinyl Wrapped Door in -**Dove Grey** Super Matt 24 White / Dove Grey Super Matt Boston 27 Shaker Vinyl Wrapped Door in -Cashmere Super Matt **Dove Grey** 28 Super Matt 29 Super Matt **Fjord** 30 Super Matt Graphite 31 Super Matt Mussel Navy Blue 32 Super Matt Super Matt White 33 Reed Green 34 Super Matt Buckingham 37 Five-piece Shaker PVC Door in -Ash Embossed Cashmere 38 Ash Embossed Fir Green 39 Ash Embossed **Dove Grey** 40 Ash Embossed **Graphite** Indigo 41 Ash Embossed 42 Ash Embossed Ivory 43 Ash Embossed Mussel **Navy Blue** 44 Ash Embossed Ash Embossed **Stone Grey** 45 46 Ash Embossed White 47 Smooth Lissa Oak Gresham Shaker Vinyl Wrapped Door in -49 Matt Ivory Super Matt Kombu Green 50 Hadfield Solid Timber Door in -**Painted** Ivory / Duck Egg Blue 53 **55 Painted Dove Grey** Jura 57 Integrated Handle System for Aura, Lumi & Odyssey **Dove Grey Gloss (Odyssey)** 