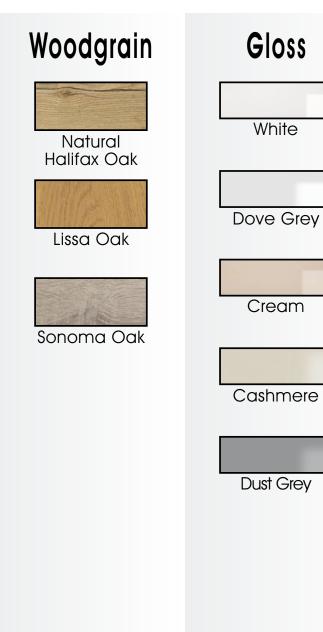

# All colours are as close as the

reproduction process allows.

Range **Style** Colour **Page** Albany Solid Timber Door Painted from Stock in -Porcelain **Dove Grey Dust Grey Dust Grey** (Multi-Purpose Rail) 8 Navy Blue 9 Dove / Dust Grey 10 Aura 13 Vinyl Wrapped Door in -Super Matt **Dove Grey** Super Matt **Dusty Pink** 14 16 Super Matt Mussel Navy Blue 17 Super Matt Super Matt White 18 Light / Dark Concrete 19 Super Matt Avondale 21 Traditional Wrapped Door in -Matt Ivory Berkeley 23 Shaker Vinyl Wrapped Door in -**Dove Grey** Super Matt 24 White / Dove Grey Super Matt Boston 27 Shaker Vinyl Wrapped Door in -Cashmere Super Matt **Dove Grey** 28 Super Matt 29 Super Matt **Fjord** 30 Super Matt Graphite 31 Super Matt Mussel Navy Blue 32 Super Matt Super Matt White 33 Reed Green 34 Super Matt Buckingham 37 Five-piece Shaker PVC Door in -Ash Embossed Cashmere 38 Ash Embossed Fir Green 39 Ash Embossed **Dove Grey** 40 Ash Embossed **Graphite** Indigo 41 Ash Embossed 42 Ash Embossed Ivory 43 Ash Embossed Mussel **Navy Blue** 44 Ash Embossed Ash Embossed **Stone Grey** 45 46 Ash Embossed White 47 Smooth Lissa Oak Gresham Shaker Vinyl Wrapped Door in -49 Matt Ivory Super Matt Kombu Green 50 Hadfield Solid Timber Door in -**Painted** Ivory / Duck Egg Blue 53 **55 Painted Dove Grey** Jura 57 Integrated Handle System for Aura, Lumi & Odyssey **Dove Grey Gloss (Odyssey)** 