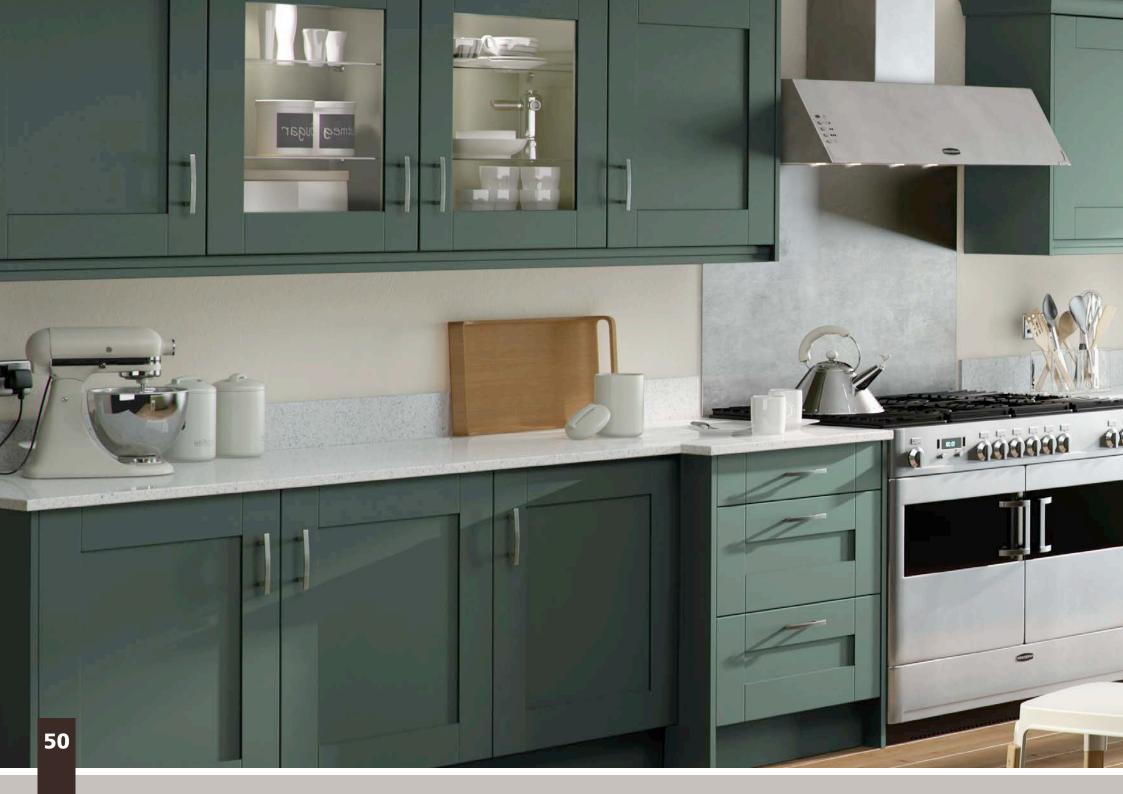

# All colours are as close as the

reproduction process allows.

Range **Style** Colour **Page** Albany Solid Timber Door Painted from Stock in -Porcelain **Dove Grey Dust Grey Dust Grey** (Multi-Purpose Rail) 8 Navy Blue 9 Dove / Dust Grey 10 Aura 13 Vinyl Wrapped Door in -Super Matt **Dove Grey** Super Matt **Dusty Pink** 14 16 Super Matt Mussel Navy Blue 17 Super Matt Super Matt White 18 Light / Dark Concrete 19 Super Matt Avondale 21 Traditional Wrapped Door in -Matt Ivory Berkeley 23 Shaker Vinyl Wrapped Door in -**Dove Grey** Super Matt 24 White / Dove Grey Super Matt Boston 27 Shaker Vinyl Wrapped Door in -Cashmere Super Matt **Dove Grey** 28 Super Matt 29 Super Matt **Fjord** 30 Super Matt Graphite 31 Super Matt Mussel Navy Blue 32 Super Matt Super Matt White 33 Reed Green 34 Super Matt Buckingham 37 Five-piece Shaker PVC Door in -Ash Embossed Cashmere 38 Ash Embossed Fir Green 39 Ash Embossed **Dove Grey** 40 Ash Embossed **Graphite** Indigo 41 Ash Embossed 42 Ash Embossed Ivory 43 Ash Embossed Mussel **Navy Blue** 44 Ash Embossed Ash Embossed **Stone Grey** 45 46 Ash Embossed White 47 Smooth Lissa Oak Gresham Shaker Vinyl Wrapped Door in -49 Matt Ivory Super Matt Kombu Green 50 Hadfield Solid Timber Door in -**Painted** Ivory / Duck Egg Blue 53 **55 Painted Dove Grey** Jura 57 Integrated Handle System for Aura, Lumi & Odyssey **Dove Grey Gloss (Odyssey)** 