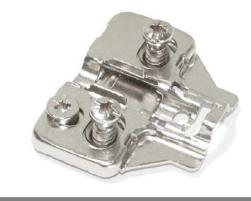

# All colours are as close as the

reproduction process allows.

Range **Style** Colour **Page** Albany Solid Timber Door Painted from Stock in -Porcelain **Dove Grey Dust Grey Dust Grey** (Multi-Purpose Rail) 8 Navy Blue 9 Dove / Dust Grey 10 Aura 13 Vinyl Wrapped Door in -Super Matt **Dove Grey** Super Matt **Dusty Pink** 14 16 Super Matt Mussel Navy Blue 17 Super Matt Super Matt White 18 Light / Dark Concrete 19 Super Matt Avondale 21 Traditional Wrapped Door in -Matt Ivory Berkeley 23 Shaker Vinyl Wrapped Door in -**Dove Grey** Super Matt 24 White / Dove Grey Super Matt Boston 27 Shaker Vinyl Wrapped Door in -Cashmere Super Matt **Dove Grey** 28 Super Matt 29 Super Matt **Fjord** 30 Super Matt Graphite 31 Super Matt Mussel Navy Blue 32 Super Matt Super Matt White 33 Reed Green 34 Super Matt Buckingham 37 Five-piece Shaker PVC Door in -Ash Embossed Cashmere 38 Ash Embossed Fir Green 39 Ash Embossed **Dove Grey** 40 Ash Embossed **Graphite** Indigo 41 Ash Embossed 42 Ash Embossed Ivory 43 Ash Embossed Mussel **Navy Blue** 44 Ash Embossed Ash Embossed **Stone Grey** 45 46 Ash Embossed White 47 Smooth Lissa Oak Gresham Shaker Vinyl Wrapped Door in -49 Matt Ivory Super Matt Kombu Green 50 Hadfield Solid Timber Door in -**Painted** Ivory / Duck Egg Blue 53 **55 Painted Dove Grey** Jura 57 Integrated Handle System for Aura, Lumi & Odyssey **Dove Grey Gloss (Odyssey)** 