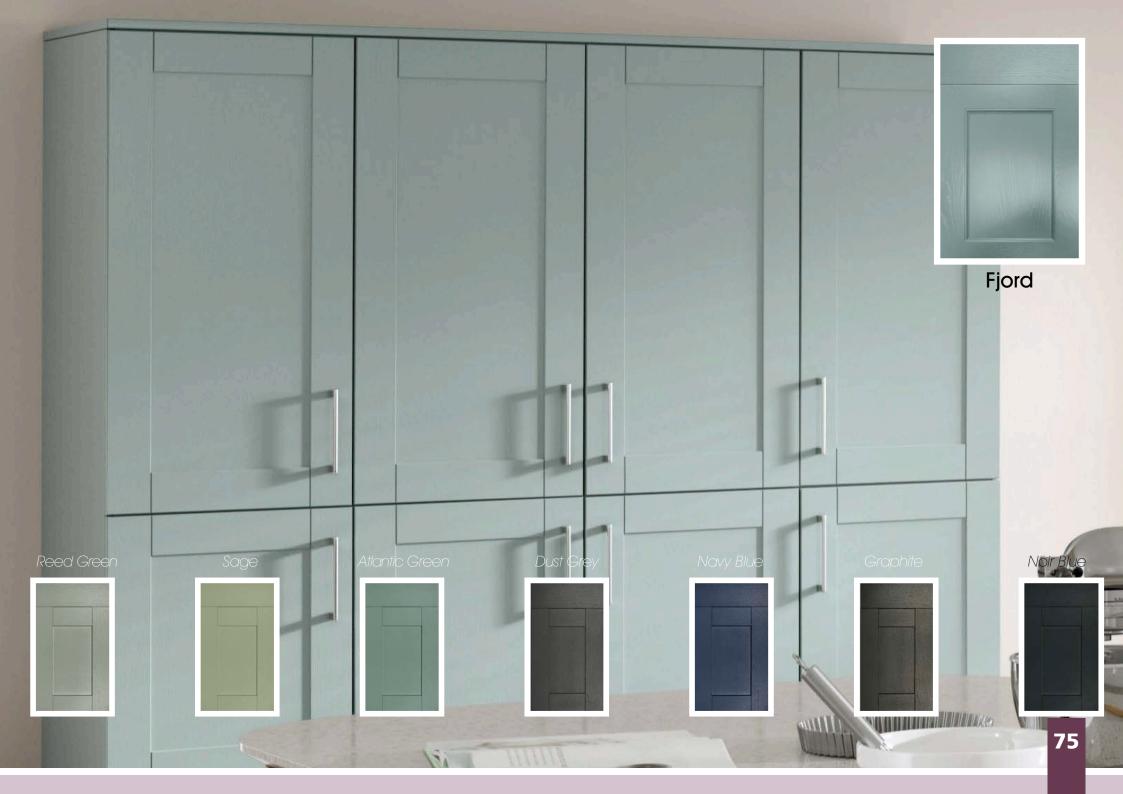

# All colours are as close as the

reproduction process allows.

Range **Style** Colour **Page** Albany Solid Timber Door Painted from Stock in -Porcelain **Dove Grey Dust Grey Dust Grey** (Multi-Purpose Rail) 8 Navy Blue 9 Dove / Dust Grey 10 Aura 13 Vinyl Wrapped Door in -Super Matt **Dove Grey** Super Matt **Dusty Pink** 14 16 Super Matt Mussel Navy Blue 17 Super Matt Super Matt White 18 Light / Dark Concrete 19 Super Matt Avondale 21 Traditional Wrapped Door in -Matt Ivory Berkeley 23 Shaker Vinyl Wrapped Door in -**Dove Grey** Super Matt 24 White / Dove Grey Super Matt Boston 27 Shaker Vinyl Wrapped Door in -Cashmere Super Matt **Dove Grey** 28 Super Matt 29 Super Matt **Fjord** 30 Super Matt Graphite 31 Super Matt Mussel Navy Blue 32 Super Matt Super Matt White 33 Reed Green 34 Super Matt Buckingham 37 Five-piece Shaker PVC Door in -Ash Embossed Cashmere 38 Ash Embossed Fir Green 39 Ash Embossed **Dove Grey** 40 Ash Embossed **Graphite** Indigo 41 Ash Embossed 42 Ash Embossed Ivory 43 Ash Embossed Mussel **Navy Blue** 44 Ash Embossed Ash Embossed **Stone Grey** 45 46 Ash Embossed White 47 Smooth Lissa Oak Gresham Shaker Vinyl Wrapped Door in -49 Matt Ivory Super Matt Kombu Green 50 Hadfield Solid Timber Door in -**Painted** Ivory / Duck Egg Blue 53 **55 Painted Dove Grey** Jura 57 Integrated Handle System for Aura, Lumi & Odyssey **Dove Grey Gloss (Odyssey)** 