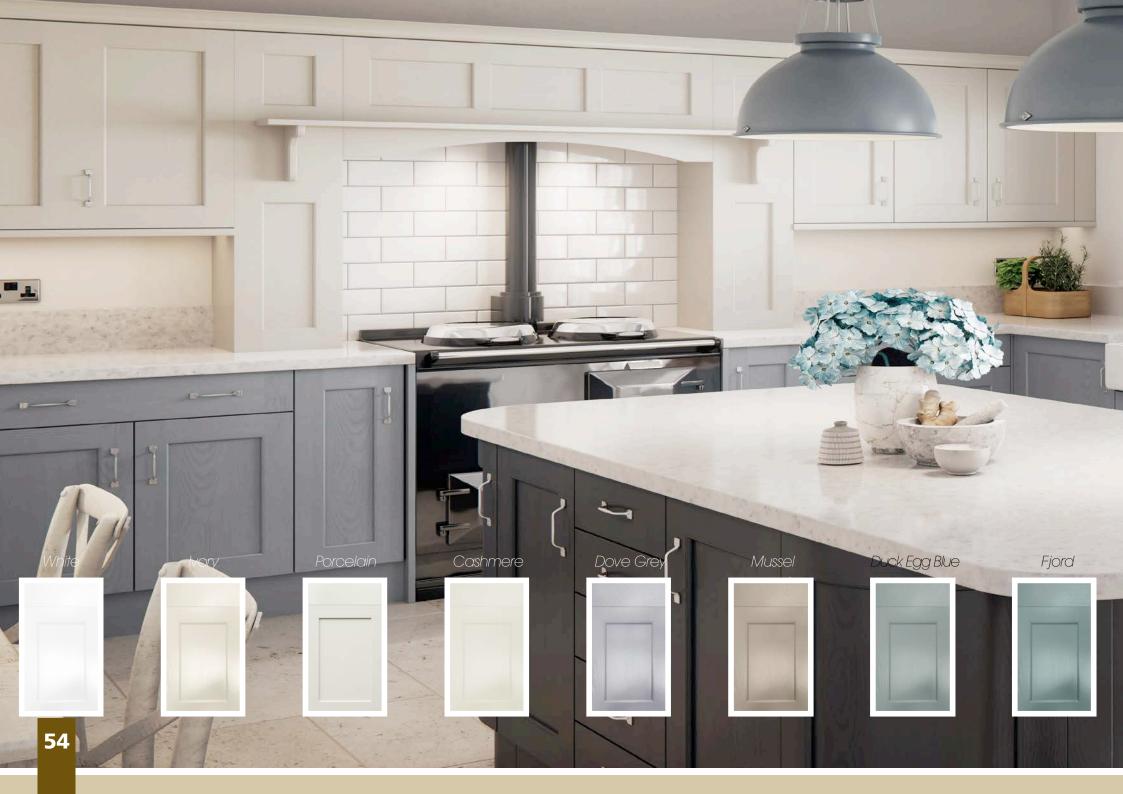

# All colours are as close as the

reproduction process allows.

Range **Style** Colour **Page** Albany Solid Timber Door Painted from Stock in -Porcelain **Dove Grey Dust Grey Dust Grey** (Multi-Purpose Rail) 8 Navy Blue 9 Dove / Dust Grey 10 Aura 13 Vinyl Wrapped Door in -Super Matt **Dove Grey** Super Matt **Dusty Pink** 14 16 Super Matt Mussel Navy Blue 17 Super Matt Super Matt White 18 Light / Dark Concrete 19 Super Matt Avondale 21 Traditional Wrapped Door in -Matt Ivory Berkeley 23 Shaker Vinyl Wrapped Door in -**Dove Grey** Super Matt 24 White / Dove Grey Super Matt Boston 27 Shaker Vinyl Wrapped Door in -Cashmere Super Matt **Dove Grey** 28 Super Matt 29 Super Matt **Fjord** 30 Super Matt Graphite 31 Super Matt Mussel Navy Blue 32 Super Matt Super Matt White 33 Reed Green 34 Super Matt Buckingham 37 Five-piece Shaker PVC Door in -Ash Embossed Cashmere 38 Ash Embossed Fir Green 39 Ash Embossed **Dove Grey** 40 Ash Embossed **Graphite** Indigo 41 Ash Embossed 42 Ash Embossed Ivory 43 Ash Embossed Mussel **Navy Blue** 44 Ash Embossed Ash Embossed **Stone Grey** 45 46 Ash Embossed White 47 Smooth Lissa Oak Gresham Shaker Vinyl Wrapped Door in -49 Matt Ivory Super Matt Kombu Green 50 Hadfield Solid Timber Door in -**Painted** Ivory / Duck Egg Blue 53 **55 Painted Dove Grey** Jura 57 Integrated Handle System for Aura, Lumi & Odyssey **Dove Grey Gloss (Odyssey)** 