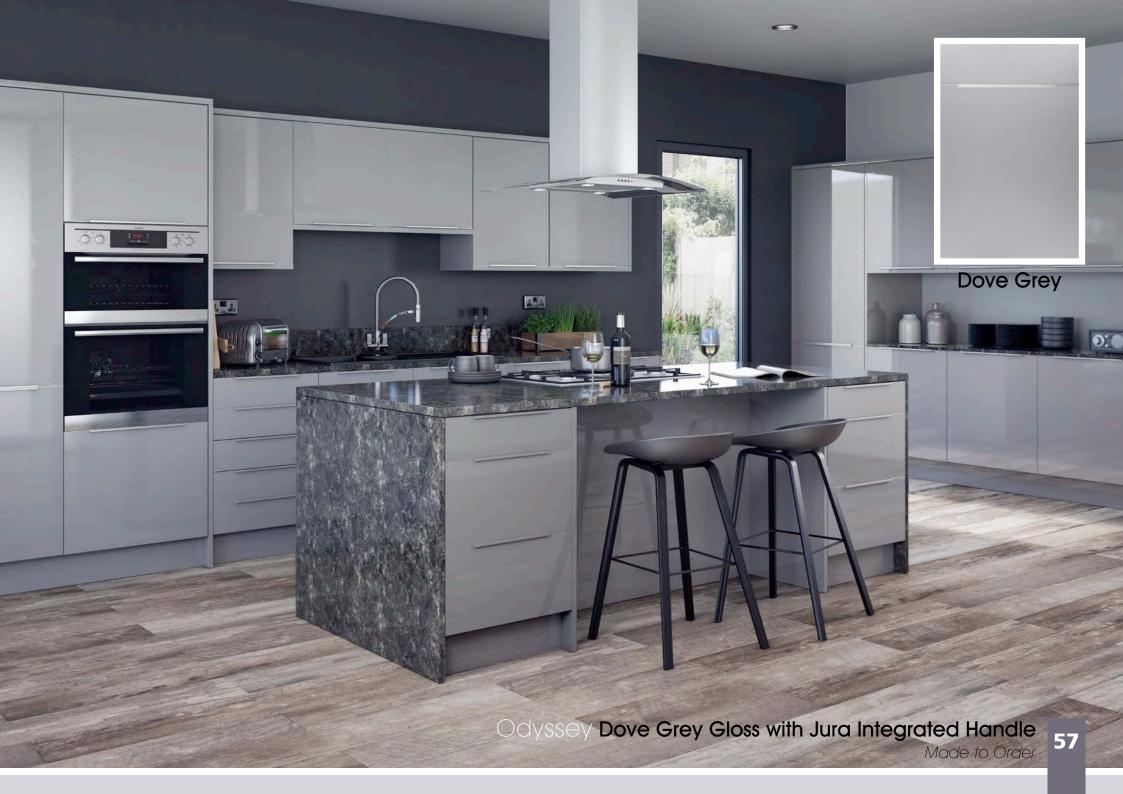

# All colours are as close as the

reproduction process allows.

Range **Style** Colour **Page** Albany Solid Timber Door Painted from Stock in -Porcelain **Dove Grey Dust Grey Dust Grey** (Multi-Purpose Rail) 8 Navy Blue 9 Dove / Dust Grey 10 Aura 13 Vinyl Wrapped Door in -Super Matt **Dove Grey** Super Matt **Dusty Pink** 14 16 Super Matt Mussel Navy Blue 17 Super Matt Super Matt White 18 Light / Dark Concrete 19 Super Matt Avondale 21 Traditional Wrapped Door in -Matt Ivory Berkeley 23 Shaker Vinyl Wrapped Door in -**Dove Grey** Super Matt 24 White / Dove Grey Super Matt Boston 27 Shaker Vinyl Wrapped Door in -Cashmere Super Matt **Dove Grey** 28 Super Matt 29 Super Matt **Fjord** 30 Super Matt Graphite 31 Super Matt Mussel Navy Blue 32 Super Matt Super Matt White 33 Reed Green 34 Super Matt Buckingham 37 Five-piece Shaker PVC Door in -Ash Embossed Cashmere 38 Ash Embossed Fir Green 39 Ash Embossed **Dove Grey** 40 Ash Embossed **Graphite** Indigo 41 Ash Embossed 42 Ash Embossed Ivory 43 Ash Embossed Mussel **Navy Blue** 44 Ash Embossed Ash Embossed **Stone Grey** 45 46 Ash Embossed White 47 Smooth Lissa Oak Gresham Shaker Vinyl Wrapped Door in -49 Matt Ivory Super Matt Kombu Green 50 Hadfield Solid Timber Door in -**Painted** Ivory / Duck Egg Blue 53 **55 Painted Dove Grey** Jura 57 Integrated Handle System for Aura, Lumi & Odyssey **Dove Grey Gloss (Odyssey)** 