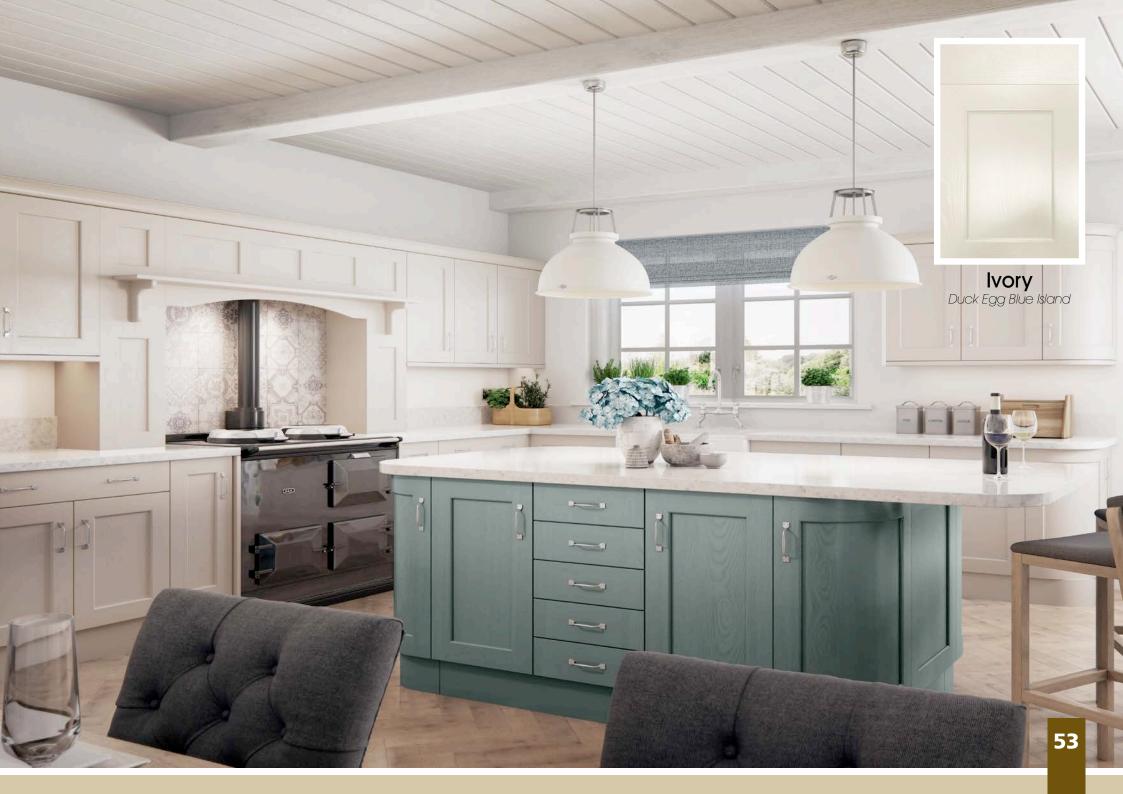

# All colours are as close as the

reproduction process allows.

Range **Style** Colour **Page** Albany Solid Timber Door Painted from Stock in -Porcelain **Dove Grey Dust Grey Dust Grey** (Multi-Purpose Rail) 8 Navy Blue 9 Dove / Dust Grey 10 Aura 13 Vinyl Wrapped Door in -Super Matt **Dove Grey** Super Matt **Dusty Pink** 14 16 Super Matt Mussel Navy Blue 17 Super Matt Super Matt White 18 Light / Dark Concrete 19 Super Matt Avondale 21 Traditional Wrapped Door in -Matt Ivory Berkeley 23 Shaker Vinyl Wrapped Door in -**Dove Grey** Super Matt 24 White / Dove Grey Super Matt Boston 27 Shaker Vinyl Wrapped Door in -Cashmere Super Matt **Dove Grey** 28 Super Matt 29 Super Matt **Fjord** 30 Super Matt Graphite 31 Super Matt Mussel Navy Blue 32 Super Matt Super Matt White 33 Reed Green 34 Super Matt Buckingham 37 Five-piece Shaker PVC Door in -Ash Embossed Cashmere 38 Ash Embossed Fir Green 39 Ash Embossed **Dove Grey** 40 Ash Embossed **Graphite** Indigo 41 Ash Embossed 42 Ash Embossed Ivory 43 Ash Embossed Mussel **Navy Blue** 44 Ash Embossed Ash Embossed **Stone Grey** 45 46 Ash Embossed White 47 Smooth Lissa Oak Gresham Shaker Vinyl Wrapped Door in -49 Matt Ivory Super Matt Kombu Green 50 Hadfield Solid Timber Door in -**Painted** Ivory / Duck Egg Blue 53 **55 Painted Dove Grey** Jura 57 Integrated Handle System for Aura, Lumi & Odyssey **Dove Grey Gloss (Odyssey)** 