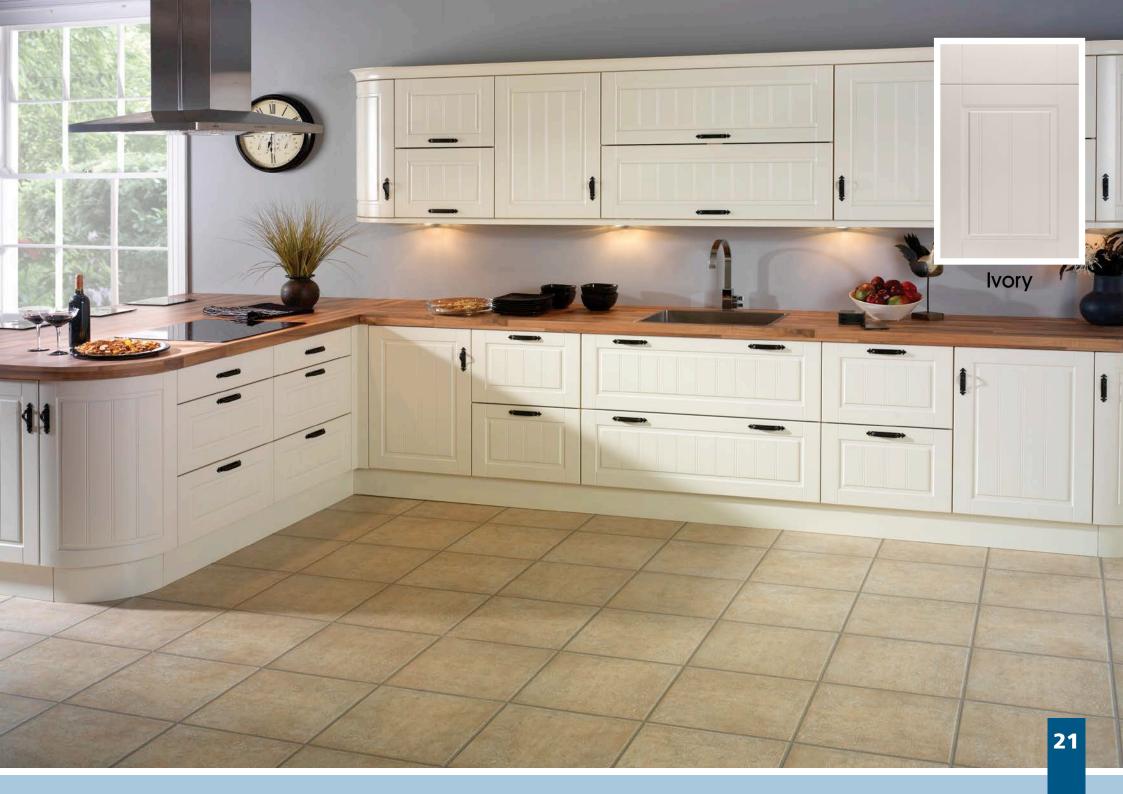

# All colours are as close as the

reproduction process allows.

Range **Style** Colour **Page** Albany Solid Timber Door Painted from Stock in -Porcelain **Dove Grey Dust Grey Dust Grey** (Multi-Purpose Rail) 8 Navy Blue 9 Dove / Dust Grey 10 Aura 13 Vinyl Wrapped Door in -Super Matt **Dove Grey** Super Matt **Dusty Pink** 14 16 Super Matt Mussel Navy Blue 17 Super Matt Super Matt White 18 Light / Dark Concrete 19 Super Matt Avondale 21 Traditional Wrapped Door in -Matt Ivory Berkeley 23 Shaker Vinyl Wrapped Door in -**Dove Grey** Super Matt 24 White / Dove Grey Super Matt Boston 27 Shaker Vinyl Wrapped Door in -Cashmere Super Matt **Dove Grey** 28 Super Matt 29 Super Matt **Fjord** 30 Super Matt Graphite 31 Super Matt Mussel Navy Blue 32 Super Matt Super Matt White 33 Reed Green 34 Super Matt Buckingham 37 Five-piece Shaker PVC Door in -Ash Embossed Cashmere 38 Ash Embossed Fir Green 39 Ash Embossed **Dove Grey** 40 Ash Embossed **Graphite** Indigo 41 Ash Embossed 42 Ash Embossed Ivory 43 Ash Embossed Mussel **Navy Blue** 44 Ash Embossed Ash Embossed **Stone Grey** 45 46 Ash Embossed White 47 Smooth Lissa Oak Gresham Shaker Vinyl Wrapped Door in -49 Matt Ivory Super Matt Kombu Green 50 Hadfield Solid Timber Door in -**Painted** Ivory / Duck Egg Blue 53 **55 Painted Dove Grey** Jura 57 Integrated Handle System for Aura, Lumi & Odyssey **Dove Grey Gloss (Odyssey)** 