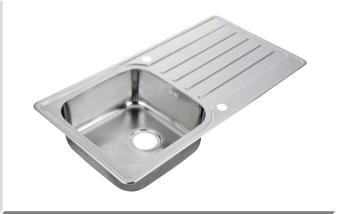

# All colours are as close as the

reproduction process allows.

Range **Style** Colour **Page** Albany Solid Timber Door Painted from Stock in -Porcelain **Dove Grey Dust Grey Dust Grey** (Multi-Purpose Rail) 8 Navy Blue 9 Dove / Dust Grey 10 Aura 13 Vinyl Wrapped Door in -Super Matt **Dove Grey** Super Matt **Dusty Pink** 14 16 Super Matt Mussel Navy Blue 17 Super Matt Super Matt White 18 Light / Dark Concrete 19 Super Matt Avondale 21 Traditional Wrapped Door in -Matt Ivory Berkeley 23 Shaker Vinyl Wrapped Door in -**Dove Grey** Super Matt 24 White / Dove Grey Super Matt Boston 27 Shaker Vinyl Wrapped Door in -Cashmere Super Matt **Dove Grey** 28 Super Matt 29 Super Matt **Fjord** 30 Super Matt Graphite 31 Super Matt Mussel Navy Blue 32 Super Matt Super Matt White 33 Reed Green 34 Super Matt Buckingham 37 Five-piece Shaker PVC Door in -Ash Embossed Cashmere 38 Ash Embossed Fir Green 39 Ash Embossed **Dove Grey** 40 Ash Embossed **Graphite** Indigo 41 Ash Embossed 42 Ash Embossed Ivory 43 Ash Embossed Mussel **Navy Blue** 44 Ash Embossed Ash Embossed **Stone Grey** 45 46 Ash Embossed White 47 Smooth Lissa Oak Gresham Shaker Vinyl Wrapped Door in -49 Matt Ivory Super Matt Kombu Green 50 Hadfield Solid Timber Door in -**Painted** Ivory / Duck Egg Blue 53 **55 Painted Dove Grey** Jura 57 Integrated Handle System for Aura, Lumi & Odyssey **Dove Grey Gloss (Odyssey)** 