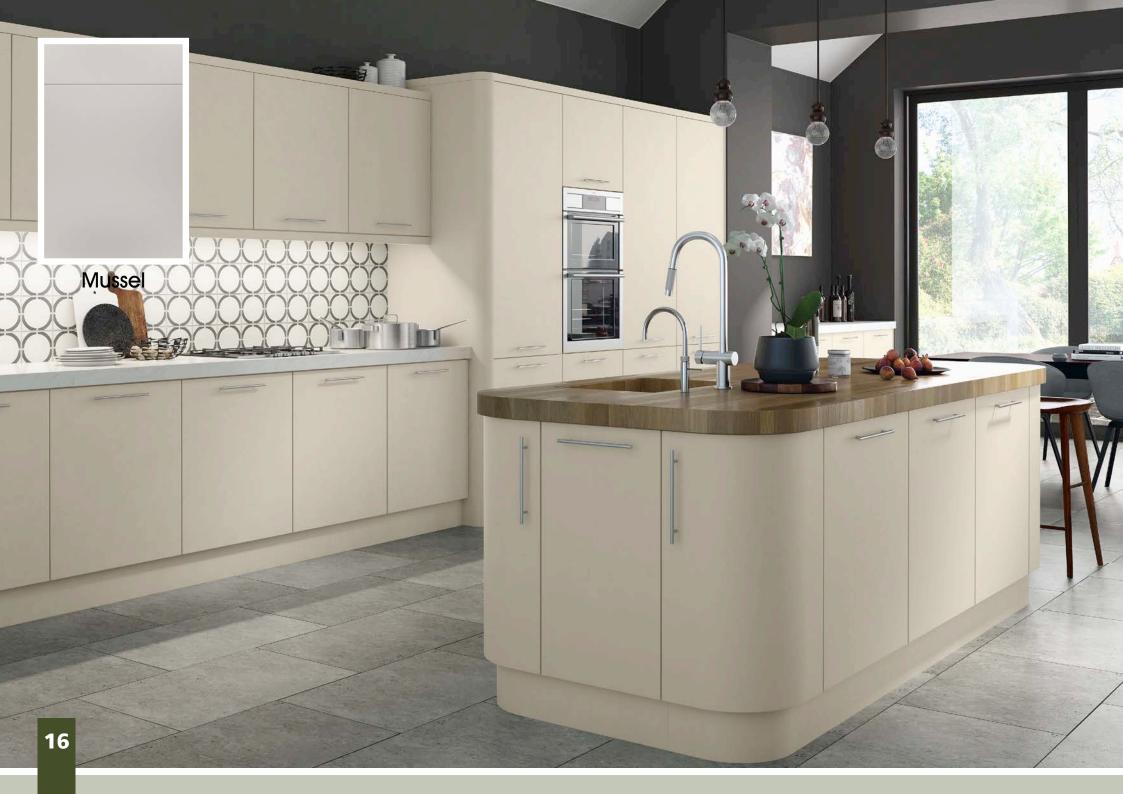

# All colours are as close as the

reproduction process allows.

Range **Style** Colour **Page** Albany Solid Timber Door Painted from Stock in -Porcelain **Dove Grey Dust Grey Dust Grey** (Multi-Purpose Rail) 8 Navy Blue 9 Dove / Dust Grey 10 Aura 13 Vinyl Wrapped Door in -Super Matt **Dove Grey** Super Matt **Dusty Pink** 14 16 Super Matt Mussel Navy Blue 17 Super Matt Super Matt White 18 Light / Dark Concrete 19 Super Matt Avondale 21 Traditional Wrapped Door in -Matt Ivory Berkeley 23 Shaker Vinyl Wrapped Door in -**Dove Grey** Super Matt 24 White / Dove Grey Super Matt Boston 27 Shaker Vinyl Wrapped Door in -Cashmere Super Matt **Dove Grey** 28 Super Matt 29 Super Matt **Fjord** 30 Super Matt Graphite 31 Super Matt Mussel Navy Blue 32 Super Matt Super Matt White 33 Reed Green 34 Super Matt Buckingham 37 Five-piece Shaker PVC Door in -Ash Embossed Cashmere 38 Ash Embossed Fir Green 39 Ash Embossed **Dove Grey** 40 Ash Embossed **Graphite** Indigo 41 Ash Embossed 42 Ash Embossed Ivory 43 Ash Embossed Mussel **Navy Blue** 44 Ash Embossed Ash Embossed **Stone Grey** 45 46 Ash Embossed White 47 Smooth Lissa Oak Gresham Shaker Vinyl Wrapped Door in -49 Matt Ivory Super Matt Kombu Green 50 Hadfield Solid Timber Door in -**Painted** Ivory / Duck Egg Blue 53 **55 Painted Dove Grey** Jura 57 Integrated Handle System for Aura, Lumi & Odyssey **Dove Grey Gloss (Odyssey)** 