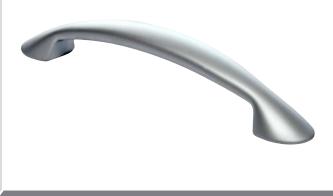

### **Odyssey Gloss** White Cream **Dove Grey** Champagne Metallic Blue Metallic Anthracite Metallic Matching Edge Two Tone Edge Odyssey Laser Edged **GLOSS** Doors are

available with either a Matching or Two Tone Edge.





## Options









Aries **ABG** 

Ascot BG

Auckland B

**ABCS** 

S















Euroline **ABG** 

CG

**ABG** 

**ABC** 

**ABG** 

**ABG** 

**ABG** 



Orion BG









BG



ABG





# Handle Options



Oval tube 'D' handle, aluminium centre with die-cast legs, 160mm Bar Handle, Brushed Nickel



156mm 'T' Bar Handle, Brushed Nickel



Shaker 'D' handle, 96mm Satin Nickel



Shaker 'D' handle, 96mm Antique English



30mm Windsor Knob & Plate Chrome



40mm Windsor Knob Chrome



160mm Windsor Handle Chrome



96mm Windsor Handle Chrome





















Valentino Latch handle, 96mm Pewter Titan 'D' l

litan Latch handle & back plate, 64mm Pewter











No.121 - 40mm Windsor Knob

**No.122** - 64mm Windsor Shell Handle

**No.123** - 96mm Windsor Shell Handle

**No.125** - 96mm Windsor Handle

No.126 - 128mm Windsor Handle All finished in Brushed Nickel

96mm Windsor Shell Handle, Pewter



























Starbright Square LED x3 Light Kit (Includes Power Module for up to 6)



Plinth Light 15mm Round Light



10.45-60

Plinth Light 15mm Round x4 Light Kit





Como High Output LED Cabinet Light in Nickel



Corsica LED Strip Lights. Available in various lengths, Corner Fit, 'Y'-Splitters and Door Sensors

Rimini Recessed /Surface Mounted LED Light Available in Nickel or Chrome (shown)

125

## Gola System

The Gola Syste