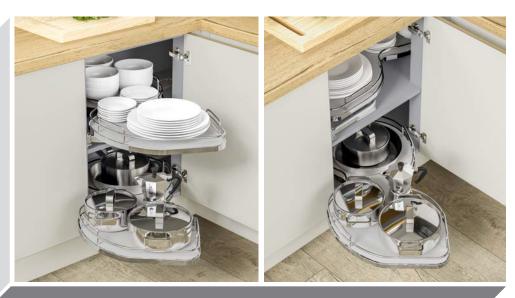

# All colours are as close as the

reproduction process allows.

Range **Style** Colour **Page** Albany Solid Timber Door Painted from Stock in -Porcelain **Dove Grey Dust Grey Dust Grey** (Multi-Purpose Rail) 8 Navy Blue 9 Dove / Dust Grey 10 Aura 13 Vinyl Wrapped Door in -Super Matt **Dove Grey** Super Matt **Dusty Pink** 14 16 Super Matt Mussel Navy Blue 17 Super Matt Super Matt White 18 Light / Dark Concrete 19 Super Matt Avondale 21 Traditional Wrapped Door in -Matt Ivory Berkeley 23 Shaker Vinyl Wrapped Door in -**Dove Grey** Super Matt 24 White / Dove Grey Super Matt Boston 27 Shaker Vinyl Wrapped Door in -Cashmere Super Matt **Dove Grey** 28 Super Matt 29 Super Matt **Fjord** 30 Super Matt Graphite 31 Super Matt Mussel Navy Blue 32 Super Matt Super Matt White 33 Reed Green 34 Super Matt Buckingham 37 Five-piece Shaker PVC Door in -Ash Embossed Cashmere 38 Ash Embossed Fir Green 39 Ash Embossed **Dove Grey** 40 Ash Embossed **Graphite** Indigo 41 Ash Embossed 42 Ash Embossed Ivory 43 Ash Embossed Mussel **Navy Blue** 44 Ash Embossed Ash Embossed **Stone Grey** 45 46 Ash Embossed White 47 Smooth Lissa Oak Gresham Shaker Vinyl Wrapped Door in -49 Matt Ivory Super Matt Kombu Green 50 Hadfield Solid Timber Door in -**Painted** Ivory / Duck Egg Blue 53 **55 Painted Dove Grey** Jura 57 Integrated Handle System for Aura, Lumi & Odyssey **Dove Grey Gloss (Odyssey)** 