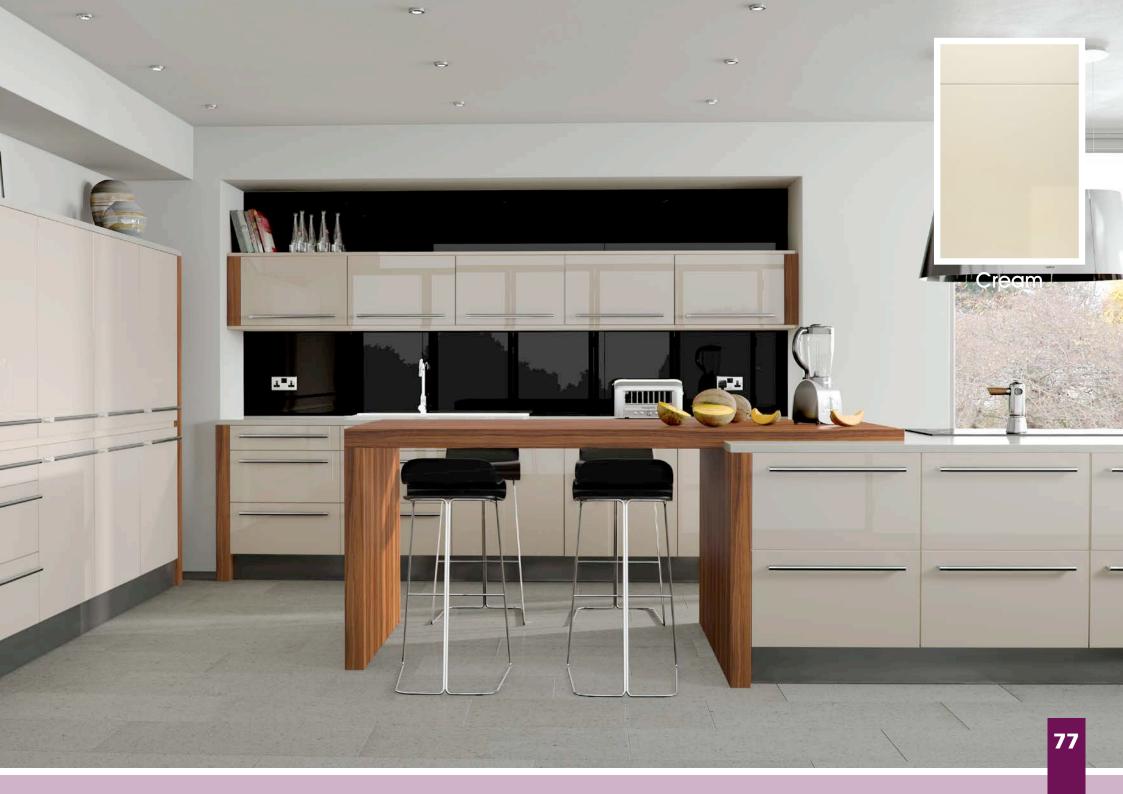

# All colours are as close as the

reproduction process allows.

Range **Style** Colour **Page** Albany Solid Timber Door Painted from Stock in -Porcelain **Dove Grey Dust Grey Dust Grey** (Multi-Purpose Rail) 8 Navy Blue 9 Dove / Dust Grey 10 Aura 13 Vinyl Wrapped Door in -Super Matt **Dove Grey** Super Matt **Dusty Pink** 14 16 Super Matt Mussel Navy Blue 17 Super Matt Super Matt White 18 Light / Dark Concrete 19 Super Matt Avondale 21 Traditional Wrapped Door in -Matt Ivory Berkeley 23 Shaker Vinyl Wrapped Door in -**Dove Grey** Super Matt 24 White / Dove Grey Super Matt Boston 27 Shaker Vinyl Wrapped Door in -Cashmere Super Matt **Dove Grey** 28 Super Matt 29 Super Matt **Fjord** 30 Super Matt Graphite 31 Super Matt Mussel Navy Blue 32 Super Matt Super Matt White 33 Reed Green 34 Super Matt Buckingham 37 Five-piece Shaker PVC Door in -Ash Embossed Cashmere 38 Ash Embossed Fir Green 39 Ash Embossed **Dove Grey** 40 Ash Embossed **Graphite** Indigo 41 Ash Embossed 42 Ash Embossed Ivory 43 Ash Embossed Mussel **Navy Blue** 44 Ash Embossed Ash Embossed **Stone Grey** 45 46 Ash Embossed White 47 Smooth Lissa Oak Gresham Shaker Vinyl Wrapped Door in -49 Matt Ivory Super Matt Kombu Green 50 Hadfield Solid Timber Door in -**Painted** Ivory / Duck Egg Blue 53 **55 Painted Dove Grey** Jura 57 Integrated Handle System for Aura, Lumi & Odyssey **Dove Grey Gloss (Odyssey)** 