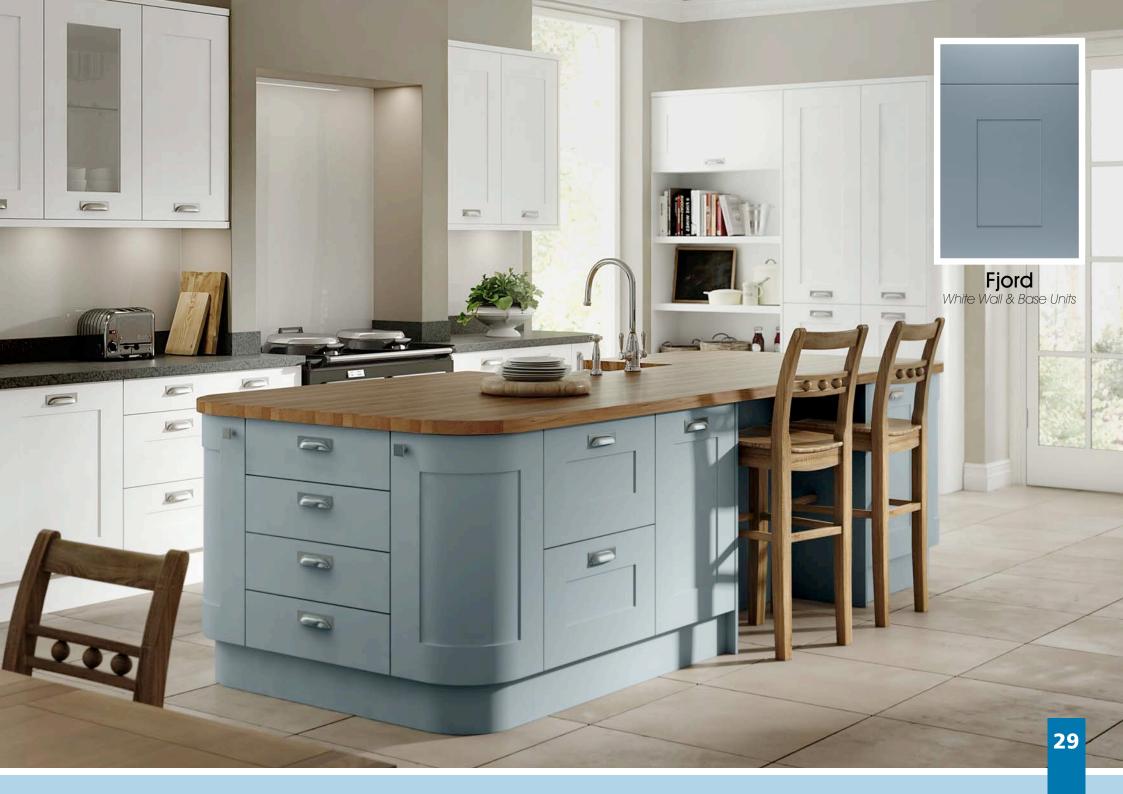

# All colours are as close as the

reproduction process allows.

Range **Style** Colour **Page** Albany Solid Timber Door Painted from Stock in -Porcelain **Dove Grey Dust Grey Dust Grey** (Multi-Purpose Rail) 8 Navy Blue 9 Dove / Dust Grey 10 Aura 13 Vinyl Wrapped Door in -Super Matt **Dove Grey** Super Matt **Dusty Pink** 14 16 Super Matt Mussel Navy Blue 17 Super Matt Super Matt White 18 Light / Dark Concrete 19 Super Matt Avondale 21 Traditional Wrapped Door in -Matt Ivory Berkeley 23 Shaker Vinyl Wrapped Door in -**Dove Grey** Super Matt 24 White / Dove Grey Super Matt Boston 27 Shaker Vinyl Wrapped Door in -Cashmere Super Matt **Dove Grey** 28 Super Matt 29 Super Matt **Fjord** 30 Super Matt Graphite 31 Super Matt Mussel Navy Blue 32 Super Matt Super Matt White 33 Reed Green 34 Super Matt Buckingham 37 Five-piece Shaker PVC Door in -Ash Embossed Cashmere 38 Ash Embossed Fir Green 39 Ash Embossed **Dove Grey** 40 Ash Embossed **Graphite** Indigo 41 Ash Embossed 42 Ash Embossed Ivory 43 Ash Embossed Mussel **Navy Blue** 44 Ash Embossed Ash Embossed **Stone Grey** 45 46 Ash Embossed White 47 Smooth Lissa Oak Gresham Shaker Vinyl Wrapped Door in -49 Matt Ivory Super Matt Kombu Green 50 Hadfield Solid Timber Door in -**Painted** Ivory / Duck Egg Blue 53 **55 Painted Dove Grey** Jura 57 Integrated Handle System for Aura, Lumi & Odyssey **Dove Grey Gloss (Odyssey)** 