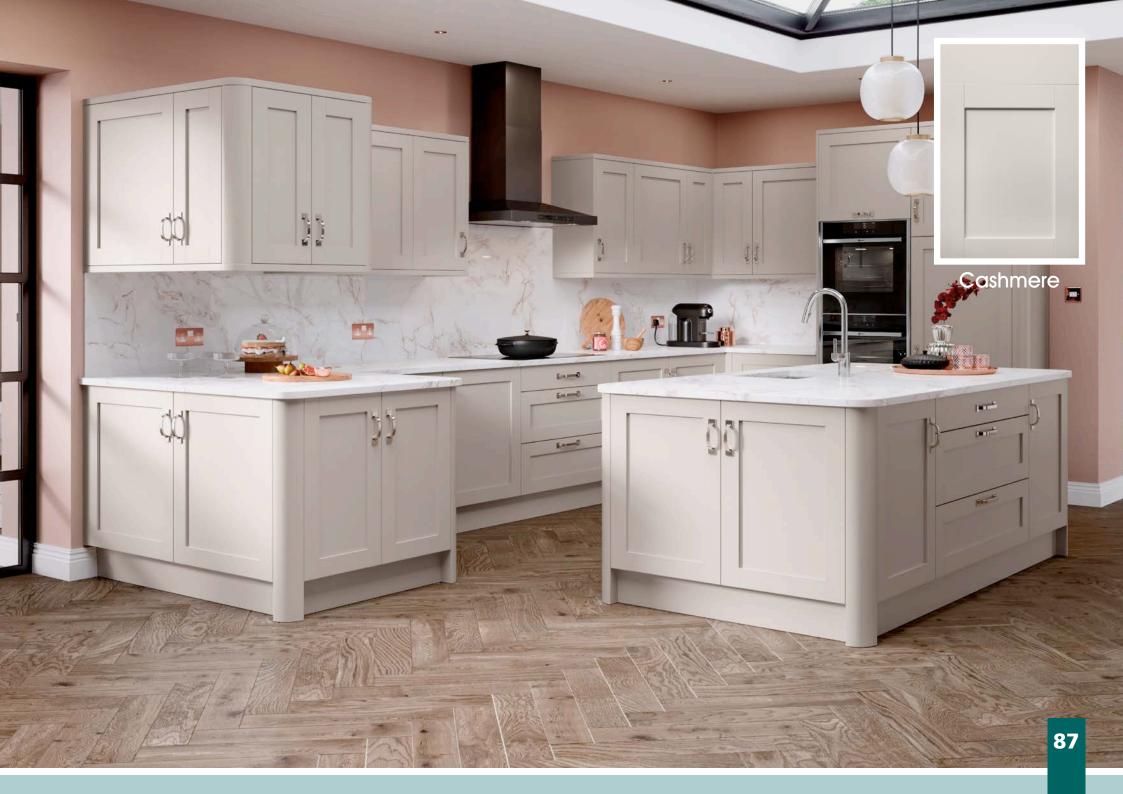

# All colours are as close as the

reproduction process allows.

Range **Style** Colour **Page** Albany Solid Timber Door Painted from Stock in -Porcelain **Dove Grey Dust Grey Dust Grey** (Multi-Purpose Rail) 8 Navy Blue 9 Dove / Dust Grey 10 Aura 13 Vinyl Wrapped Door in -Super Matt **Dove Grey** Super Matt **Dusty Pink** 14 16 Super Matt Mussel Navy Blue 17 Super Matt Super Matt White 18 Light / Dark Concrete 19 Super Matt Avondale 21 Traditional Wrapped Door in -Matt Ivory Berkeley 23 Shaker Vinyl Wrapped Door in -**Dove Grey** Super Matt 24 White / Dove Grey Super Matt Boston 27 Shaker Vinyl Wrapped Door in -Cashmere Super Matt **Dove Grey** 28 Super Matt 29 Super Matt **Fjord** 30 Super Matt Graphite 31 Super Matt Mussel Navy Blue 32 Super Matt Super Matt White 33 Reed Green 34 Super Matt Buckingham 37 Five-piece Shaker PVC Door in -Ash Embossed Cashmere 38 Ash Embossed Fir Green 39 Ash Embossed **Dove Grey** 40 Ash Embossed **Graphite** Indigo 41 Ash Embossed 42 Ash Embossed Ivory 43 Ash Embossed Mussel **Navy Blue** 44 Ash Embossed Ash Embossed **Stone Grey** 45 46 Ash Embossed White 47 Smooth Lissa Oak Gresham Shaker Vinyl Wrapped Door in -49 Matt Ivory Super Matt Kombu Green 50 Hadfield Solid Timber Door in -**Painted** Ivory / Duck Egg Blue 53 **55 Painted Dove Grey** Jura 57 Integrated Handle System for Aura, Lumi & Odyssey **Dove Grey Gloss (Odyssey)** 