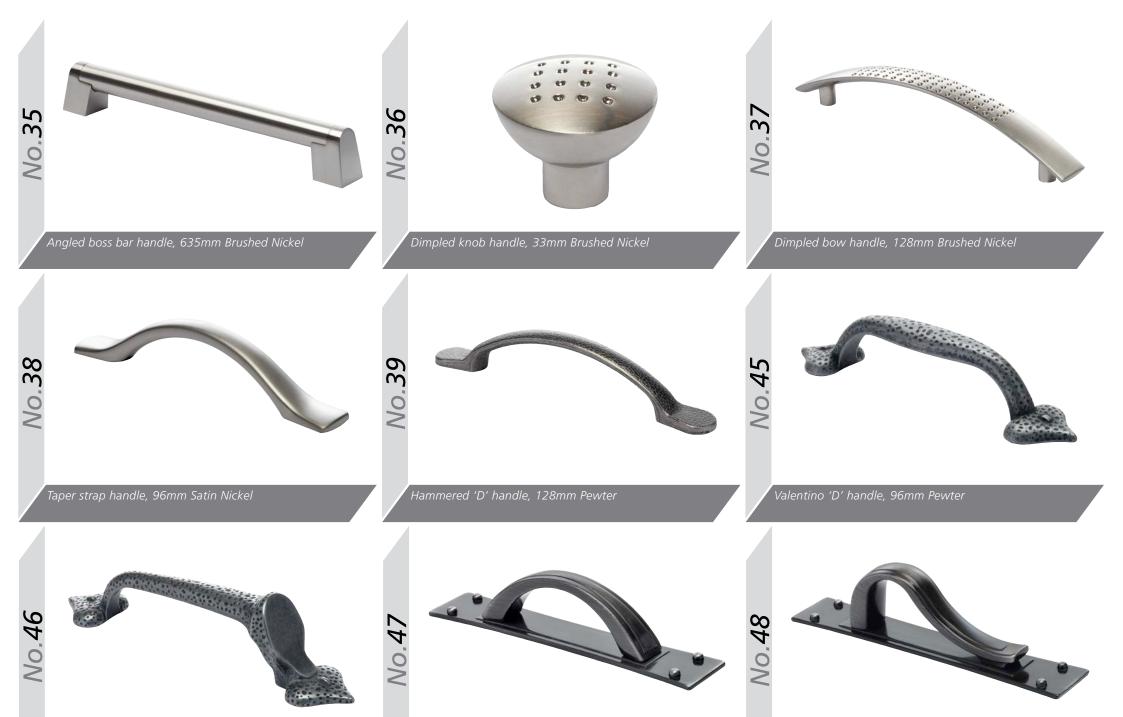

# All colours are as close as the

reproduction process allows.

Range **Style** Colour **Page** Albany Solid Timber Door Painted from Stock in -Porcelain **Dove Grey Dust Grey Dust Grey** (Multi-Purpose Rail) 8 Navy Blue 9 Dove / Dust Grey 10 Aura 13 Vinyl Wrapped Door in -Super Matt **Dove Grey** Super Matt **Dusty Pink** 14 16 Super Matt Mussel Navy Blue 17 Super Matt Super Matt White 18 Light / Dark Concrete 19 Super Matt Avondale 21 Traditional Wrapped Door in -Matt Ivory Berkeley 23 Shaker Vinyl Wrapped Door in -**Dove Grey** Super Matt 24 White / Dove Grey Super Matt Boston 27 Shaker Vinyl Wrapped Door in -Cashmere Super Matt **Dove Grey** 28 Super Matt 29 Super Matt **Fjord** 30 Super Matt Graphite 31 Super Matt Mussel Navy Blue 32 Super Matt Super Matt White 33 Reed Green 34 Super Matt Buckingham 37 Five-piece Shaker PVC Door in -Ash Embossed Cashmere 38 Ash Embossed Fir Green 39 Ash Embossed **Dove Grey** 40 Ash Embossed **Graphite** Indigo 41 Ash Embossed 42 Ash Embossed Ivory 43 Ash Embossed Mussel **Navy Blue** 44 Ash Embossed Ash Embossed **Stone Grey** 45 46 Ash Embossed White 47 Smooth Lissa Oak Gresham Shaker Vinyl Wrapped Door in -49 Matt Ivory Super Matt Kombu Green 50 Hadfield Solid Timber Door in -**Painted** Ivory / Duck Egg Blue 53 **55 Painted Dove Grey** Jura 57 Integrated Handle System for Aura, Lumi & Odyssey **Dove Grey Gloss (Odyssey)** 