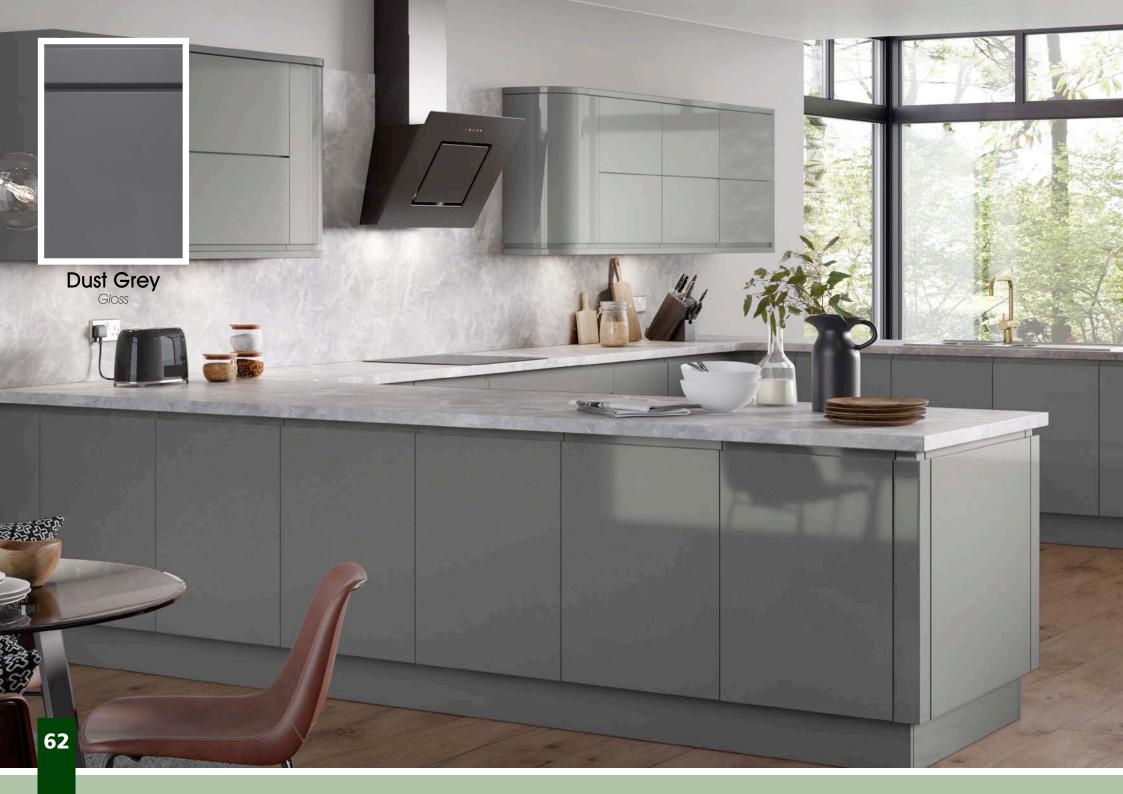

# All colours are as close as the

reproduction process allows.

Range **Style** Colour **Page** Albany Solid Timber Door Painted from Stock in -Porcelain **Dove Grey Dust Grey Dust Grey** (Multi-Purpose Rail) 8 Navy Blue 9 Dove / Dust Grey 10 Aura 13 Vinyl Wrapped Door in -Super Matt **Dove Grey** Super Matt **Dusty Pink** 14 16 Super Matt Mussel Navy Blue 17 Super Matt Super Matt White 18 Light / Dark Concrete 19 Super Matt Avondale 21 Traditional Wrapped Door in -Matt Ivory Berkeley 23 Shaker Vinyl Wrapped Door in -**Dove Grey** Super Matt 24 White / Dove Grey Super Matt Boston 27 Shaker Vinyl Wrapped Door in -Cashmere Super Matt **Dove Grey** 28 Super Matt 29 Super Matt **Fjord** 30 Super Matt Graphite 31 Super Matt Mussel Navy Blue 32 Super Matt Super Matt White 33 Reed Green 34 Super Matt Buckingham 37 Five-piece Shaker PVC Door in -Ash Embossed Cashmere 38 Ash Embossed Fir Green 39 Ash Embossed **Dove Grey** 40 Ash Embossed **Graphite** Indigo 41 Ash Embossed 42 Ash Embossed Ivory 43 Ash Embossed Mussel **Navy Blue** 44 Ash Embossed Ash Embossed **Stone Grey** 45 46 Ash Embossed White 47 Smooth Lissa Oak Gresham Shaker Vinyl Wrapped Door in -49 Matt Ivory Super Matt Kombu Green 50 Hadfield Solid Timber Door in -**Painted** Ivory / Duck Egg Blue 53 **55 Painted Dove Grey** Jura 57 Integrated Handle System for Aura, Lumi & Odyssey **Dove Grey Gloss (Odyssey)** 