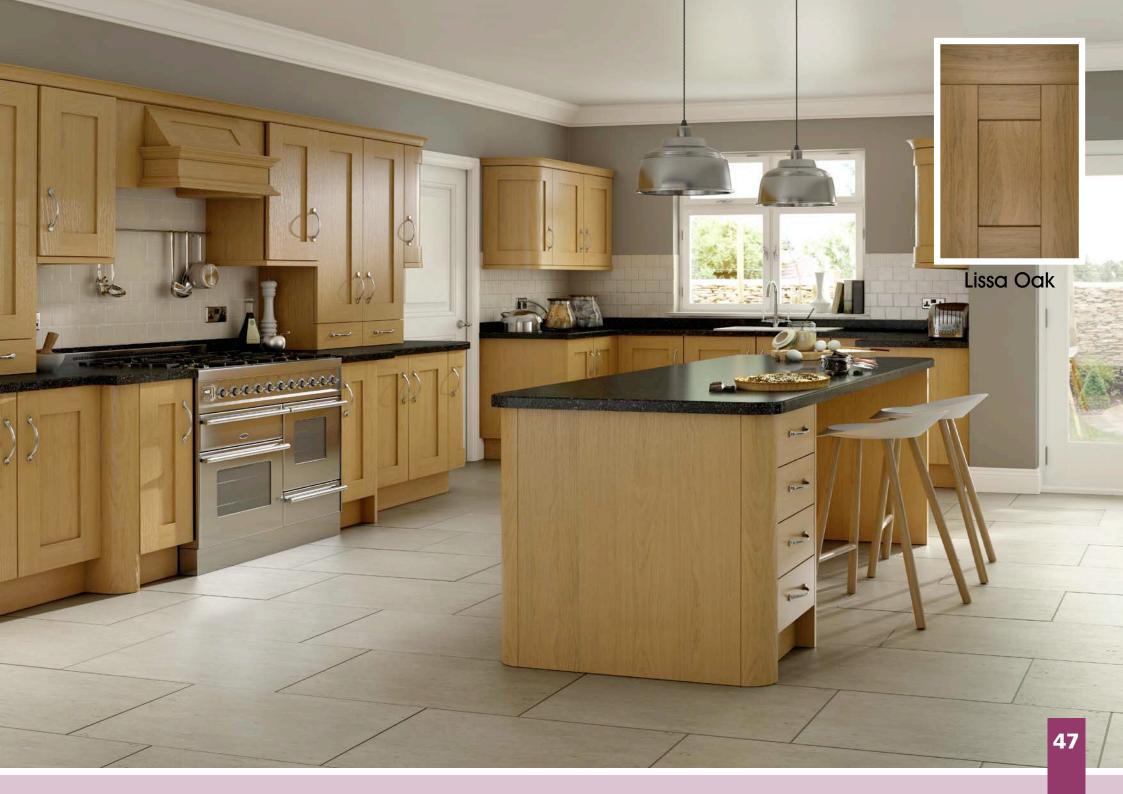

# All colours are as close as the

reproduction process allows.

Range **Style** Colour **Page** Albany Solid Timber Door Painted from Stock in -Porcelain **Dove Grey Dust Grey Dust Grey** (Multi-Purpose Rail) 8 Navy Blue 9 Dove / Dust Grey 10 Aura 13 Vinyl Wrapped Door in -Super Matt **Dove Grey** Super Matt **Dusty Pink** 14 16 Super Matt Mussel Navy Blue 17 Super Matt Super Matt White 18 Light / Dark Concrete 19 Super Matt Avondale 21 Traditional Wrapped Door in -Matt Ivory Berkeley 23 Shaker Vinyl Wrapped Door in -**Dove Grey** Super Matt 24 White / Dove Grey Super Matt Boston 27 Shaker Vinyl Wrapped Door in -Cashmere Super Matt **Dove Grey** 28 Super Matt 29 Super Matt **Fjord** 30 Super Matt Graphite 31 Super Matt Mussel Navy Blue 32 Super Matt Super Matt White 33 Reed Green 34 Super Matt Buckingham 37 Five-piece Shaker PVC Door in -Ash Embossed Cashmere 38 Ash Embossed Fir Green 39 Ash Embossed **Dove Grey** 40 Ash Embossed **Graphite** Indigo 41 Ash Embossed 42 Ash Embossed Ivory 43 Ash Embossed Mussel **Navy Blue** 44 Ash Embossed Ash Embossed **Stone Grey** 45 46 Ash Embossed White 47 Smooth Lissa Oak Gresham Shaker Vinyl Wrapped Door in -49 Matt Ivory Super Matt Kombu Green 50 Hadfield Solid Timber Door in -**Painted** Ivory / Duck Egg Blue 53 **55 Painted Dove Grey** Jura 57 Integrated Handle System for Aura, Lumi & Odyssey **Dove Grey Gloss (Odyssey)** 