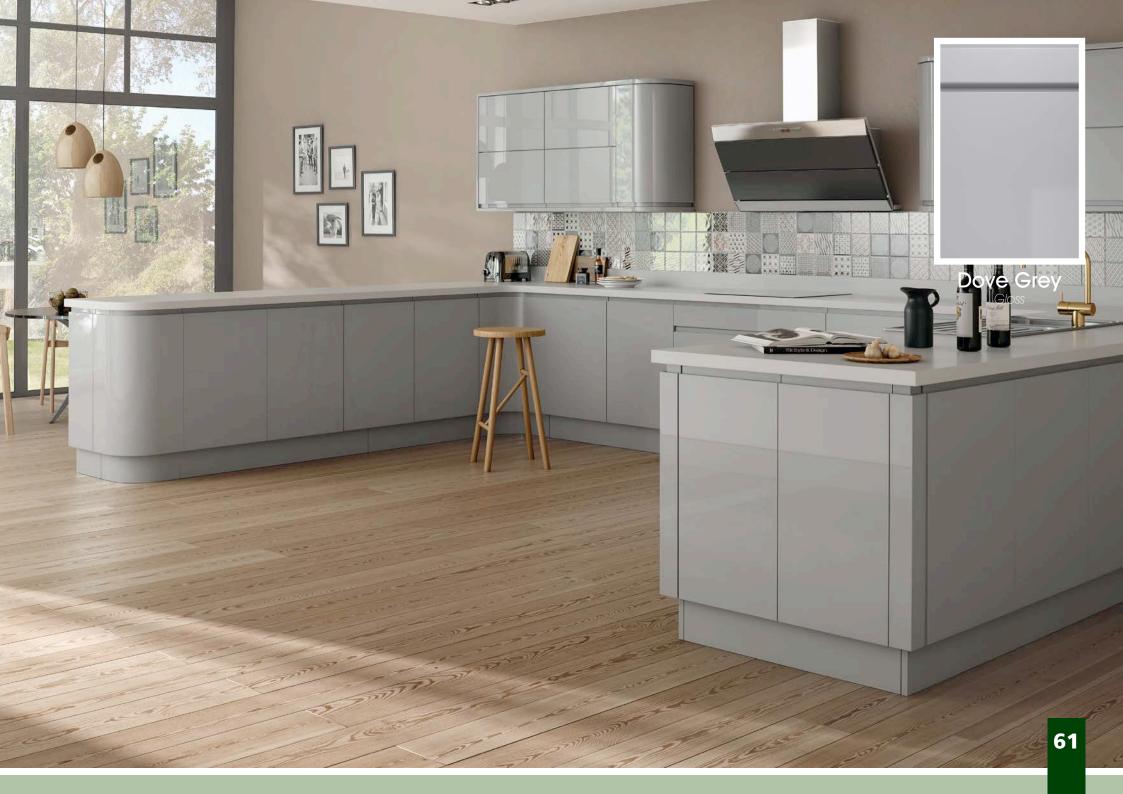

# All colours are as close as the

reproduction process allows.

Range **Style** Colour **Page** Albany Solid Timber Door Painted from Stock in -Porcelain **Dove Grey Dust Grey Dust Grey** (Multi-Purpose Rail) 8 Navy Blue 9 Dove / Dust Grey 10 Aura 13 Vinyl Wrapped Door in -Super Matt **Dove Grey** Super Matt **Dusty Pink** 14 16 Super Matt Mussel Navy Blue 17 Super Matt Super Matt White 18 Light / Dark Concrete 19 Super Matt Avondale 21 Traditional Wrapped Door in -Matt Ivory Berkeley 23 Shaker Vinyl Wrapped Door in -**Dove Grey** Super Matt 24 White / Dove Grey Super Matt Boston 27 Shaker Vinyl Wrapped Door in -Cashmere Super Matt **Dove Grey** 28 Super Matt 29 Super Matt **Fjord** 30 Super Matt Graphite 31 Super Matt Mussel Navy Blue 32 Super Matt Super Matt White 33 Reed Green 34 Super Matt Buckingham 37 Five-piece Shaker PVC Door in -Ash Embossed Cashmere 38 Ash Embossed Fir Green 39 Ash Embossed **Dove Grey** 40 Ash Embossed **Graphite** Indigo 41 Ash Embossed 42 Ash Embossed Ivory 43 Ash Embossed Mussel **Navy Blue** 44 Ash Embossed Ash Embossed **Stone Grey** 45 46 Ash Embossed White 47 Smooth Lissa Oak Gresham Shaker Vinyl Wrapped Door in -49 Matt Ivory Super Matt Kombu Green 50 Hadfield Solid Timber Door in -**Painted** Ivory / Duck Egg Blue 53 **55 Painted Dove Grey** Jura 57 Integrated Handle System for Aura, Lumi & Odyssey **Dove Grey Gloss (Odyssey)** 