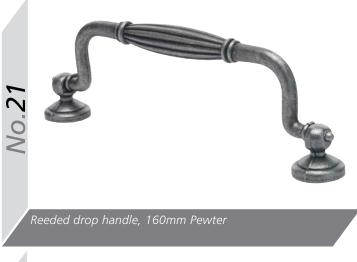

rk)







### **Odyssey Gloss** White Cream **Dove Grey** Champagne Metallic Blue Metallic Anthracite Metallic Matching Edge Two Tone Edge Odyssey Laser Edged **GLOSS** Doors are

available with either a Matching or Two Tone Edge.





## Options









Aries **ABG** 

Ascot BG

Auckland B

**ABCS** 

S















Euroline **ABG** 

CG

**ABG** 

**ABC** 

**ABG** 

**ABG** 

**ABG** 



Orion BG









BG



ABG





# Handle Options



Oval tube 'D' handle, aluminium centre with die-cast legs, 160mm Bar Handle, Brushed Nickel



156mm 'T' Bar Handle, Brushed Nickel



Shaker 'D' handle, 96mm Satin Nickel



Shaker 'D' handle, 96mm Antique English



30mm Windsor Knob & Plate Chrome



40mm Windsor Knob Chrome



160mm Windsor Handle Chrome



96mm Windsor Handle Chrome





















Valentino Latch handle, 96mm Pewter Titan 'D' l

litan Latch handle & back plate, 64mm Pewter











No.121 - 40mm Windsor Knob

**No.122** - 64mm Windsor Shell Handle

**No.123** - 96mm Windsor Shell Handle

**No.125** - 96mm Windsor Handle

No.126 - 128mm Windsor Handle All finished in Brushed Nickel

96mm Windsor Shell Handle, Pewter



























Starbright Square LED x3 Light Kit (Includes Power Module for up to 6)



Plinth Light 15mm Round Light



10.45-60

Plinth Light 15mm Round x4 Light Kit





Como High Output LED Cabinet Light in Nickel



Corsica LED Strip Lights. Available in various lengths, Corner Fit, 'Y'-Splitters and Door Sensors

Rimini Recessed /Surface Mounted LED Light Available in Nickel or Chrome (shown)

125

## Gola System

The Gola