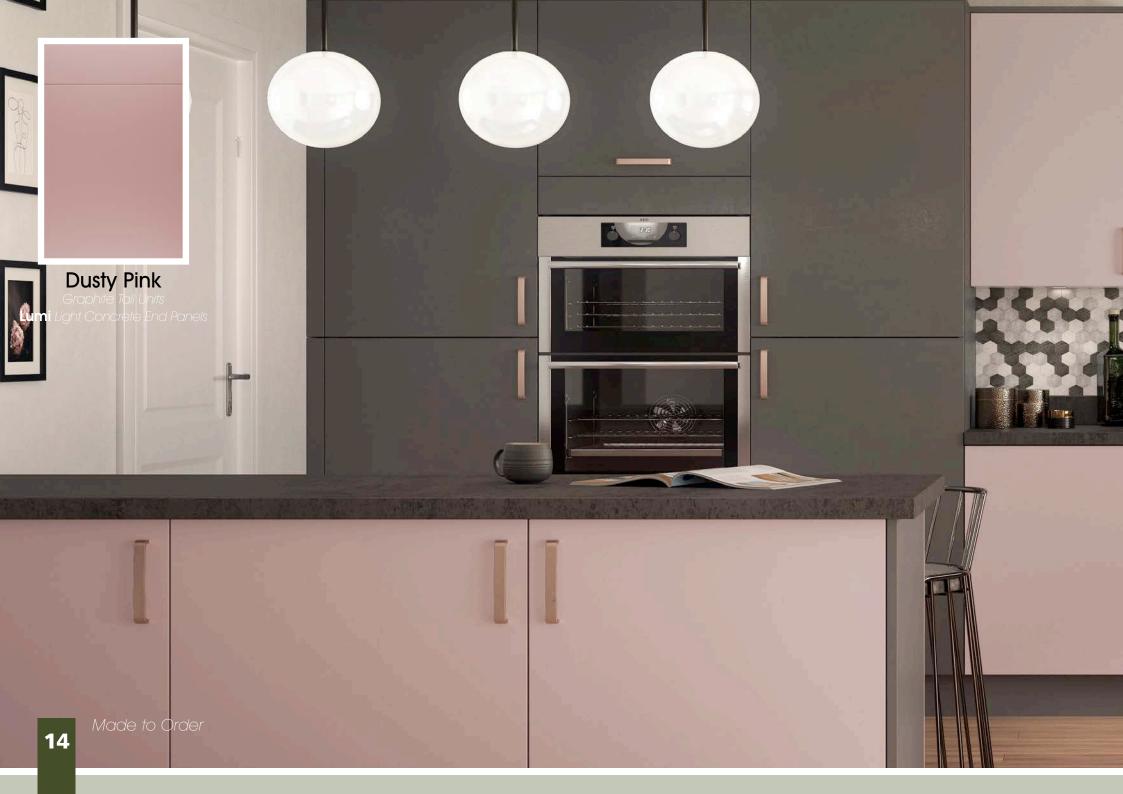

# All colours are as close as the

reproduction process allows.

Range **Style** Colour **Page** Albany Solid Timber Door Painted from Stock in -Porcelain **Dove Grey Dust Grey Dust Grey** (Multi-Purpose Rail) 8 Navy Blue 9 Dove / Dust Grey 10 Aura 13 Vinyl Wrapped Door in -Super Matt **Dove Grey** Super Matt **Dusty Pink** 14 16 Super Matt Mussel Navy Blue 17 Super Matt Super Matt White 18 Light / Dark Concrete 19 Super Matt Avondale 21 Traditional Wrapped Door in -Matt Ivory Berkeley 23 Shaker Vinyl Wrapped Door in -**Dove Grey** Super Matt 24 White / Dove Grey Super Matt Boston 27 Shaker Vinyl Wrapped Door in -Cashmere Super Matt **Dove Grey** 28 Super Matt 29 Super Matt **Fjord** 30 Super Matt Graphite 31 Super Matt Mussel Navy Blue 32 Super Matt Super Matt White 33 Reed Green 34 Super Matt Buckingham 37 Five-piece Shaker PVC Door in -Ash Embossed Cashmere 38 Ash Embossed Fir Green 39 Ash Embossed **Dove Grey** 40 Ash Embossed **Graphite** Indigo 41 Ash Embossed 42 Ash Embossed Ivory 43 Ash Embossed Mussel **Navy Blue** 44 Ash Embossed Ash Embossed **Stone Grey** 45 46 Ash Embossed White 47 Smooth Lissa Oak Gresham Shaker Vinyl Wrapped Door in -49 Matt Ivory Super Matt Kombu Green 50 Hadfield Solid Timber Door in -**Painted** Ivory / Duck Egg Blue 53 **55 Painted Dove Grey** Jura 57 Integrated Handle System for Aura, Lumi & Odyssey **Dove Grey Gloss (Odyssey)** 