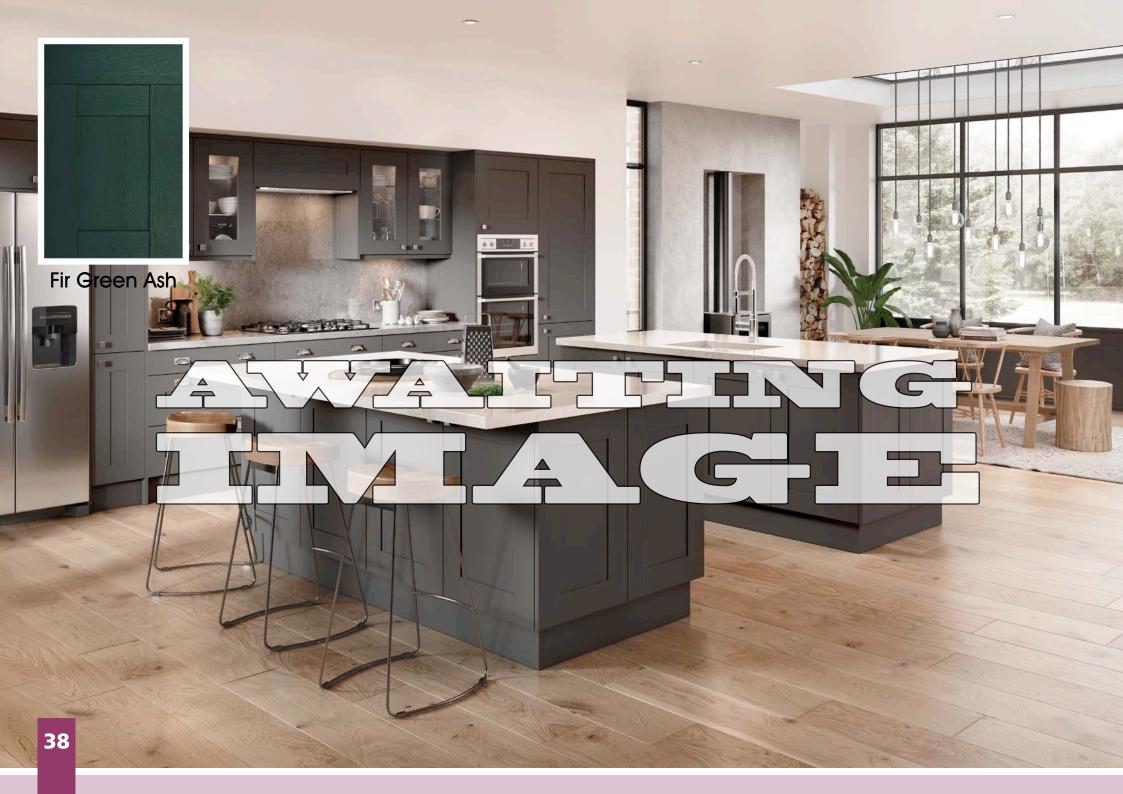

# All colours are as close as the

reproduction process allows.

Range **Style** Colour **Page** Albany Solid Timber Door Painted from Stock in -Porcelain **Dove Grey Dust Grey Dust Grey** (Multi-Purpose Rail) 8 Navy Blue 9 Dove / Dust Grey 10 Aura 13 Vinyl Wrapped Door in -Super Matt **Dove Grey** Super Matt **Dusty Pink** 14 16 Super Matt Mussel Navy Blue 17 Super Matt Super Matt White 18 Light / Dark Concrete 19 Super Matt Avondale 21 Traditional Wrapped Door in -Matt Ivory Berkeley 23 Shaker Vinyl Wrapped Door in -**Dove Grey** Super Matt 24 White / Dove Grey Super Matt Boston 27 Shaker Vinyl Wrapped Door in -Cashmere Super Matt **Dove Grey** 28 Super Matt 29 Super Matt **Fjord** 30 Super Matt Graphite 31 Super Matt Mussel Navy Blue 32 Super Matt Super Matt White 33 Reed Green 34 Super Matt Buckingham 37 Five-piece Shaker PVC Door in -Ash Embossed Cashmere 38 Ash Embossed Fir Green 39 Ash Embossed **Dove Grey** 40 Ash Embossed **Graphite** Indigo 41 Ash Embossed 42 Ash Embossed Ivory 43 Ash Embossed Mussel **Navy Blue** 44 Ash Embossed Ash Embossed **Stone Grey** 45 46 Ash Embossed White 47 Smooth Lissa Oak Gresham Shaker Vinyl Wrapped Door in -49 Matt Ivory Super Matt Kombu Green 50 Hadfield Solid Timber Door in -**Painted** Ivory / Duck Egg Blue 53 **55 Painted Dove Grey** Jura 57 Integrated Handle System for Aura, Lumi & Odyssey **Dove Grey Gloss (Odyssey)** 