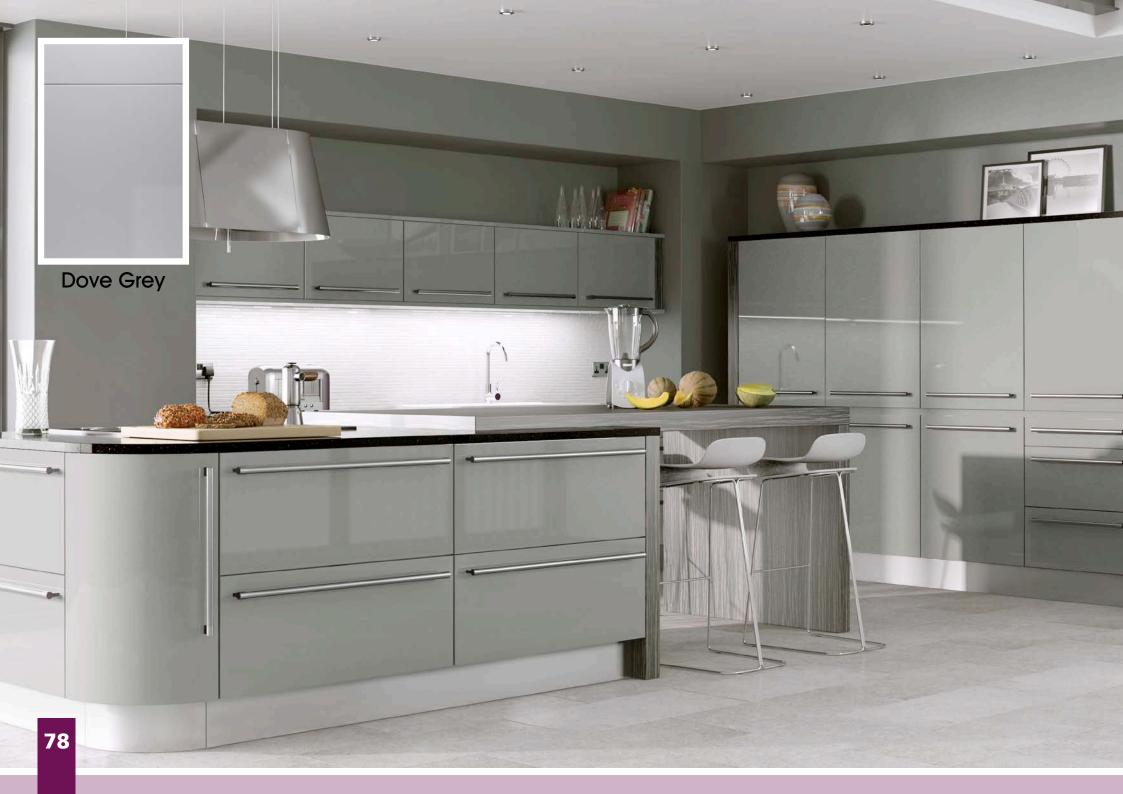

# All colours are as close as the

reproduction process allows.

Range **Style** Colour **Page** Albany Solid Timber Door Painted from Stock in -Porcelain **Dove Grey Dust Grey Dust Grey** (Multi-Purpose Rail) 8 Navy Blue 9 Dove / Dust Grey 10 Aura 13 Vinyl Wrapped Door in -Super Matt **Dove Grey** Super Matt **Dusty Pink** 14 16 Super Matt Mussel Navy Blue 17 Super Matt Super Matt White 18 Light / Dark Concrete 19 Super Matt Avondale 21 Traditional Wrapped Door in -Matt Ivory Berkeley 23 Shaker Vinyl Wrapped Door in -**Dove Grey** Super Matt 24 White / Dove Grey Super Matt Boston 27 Shaker Vinyl Wrapped Door in -Cashmere Super Matt **Dove Grey** 28 Super Matt 29 Super Matt **Fjord** 30 Super Matt Graphite 31 Super Matt Mussel Navy Blue 32 Super Matt Super Matt White 33 Reed Green 34 Super Matt Buckingham 37 Five-piece Shaker PVC Door in -Ash Embossed Cashmere 38 Ash Embossed Fir Green 39 Ash Embossed **Dove Grey** 40 Ash Embossed **Graphite** Indigo 41 Ash Embossed 42 Ash Embossed Ivory 43 Ash Embossed Mussel **Navy Blue** 44 Ash Embossed Ash Embossed **Stone Grey** 45 46 Ash Embossed White 47 Smooth Lissa Oak Gresham Shaker Vinyl Wrapped Door in -49 Matt Ivory Super Matt Kombu Green 50 Hadfield Solid Timber Door in -**Painted** Ivory / Duck Egg Blue 53 **55 Painted Dove Grey** Jura 57 Integrated Handle System for Aura, Lumi & Odyssey **Dove Grey Gloss (Odyssey)** 