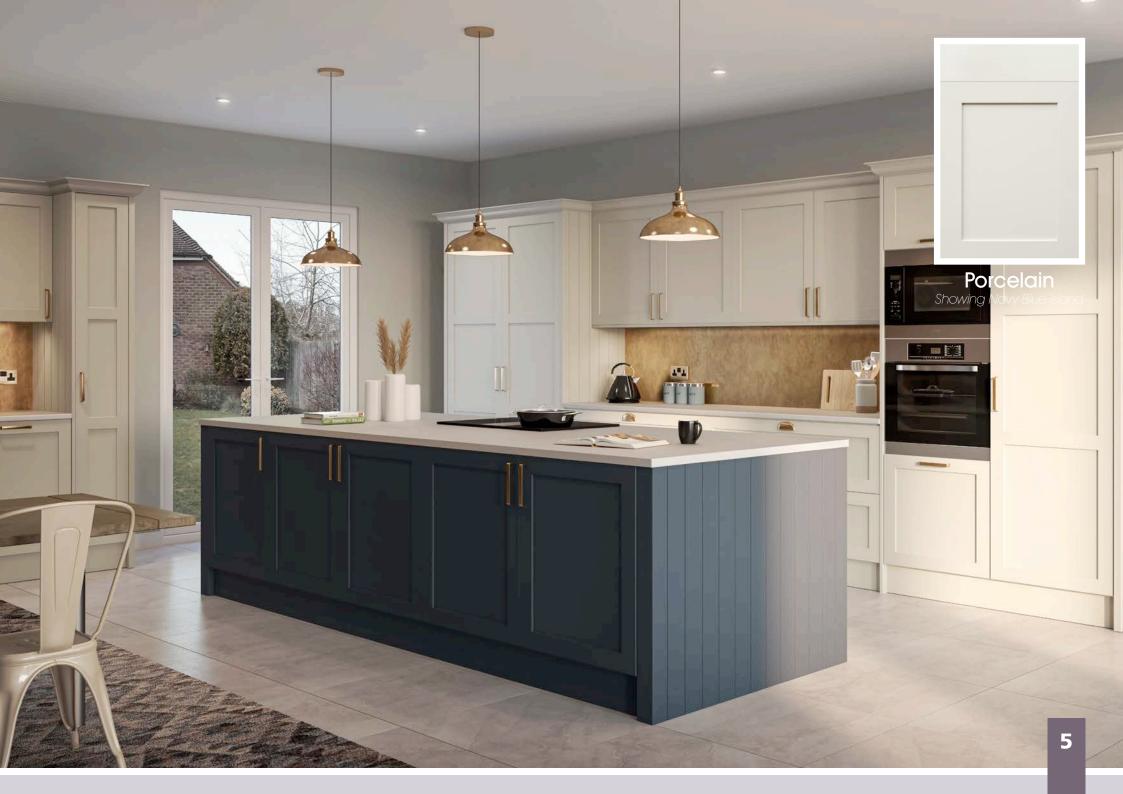

# All colours are as close as the

reproduction process allows.

Range **Style** Colour **Page** Albany Solid Timber Door Painted from Stock in -Porcelain **Dove Grey Dust Grey Dust Grey** (Multi-Purpose Rail) 8 Navy Blue 9 Dove / Dust Grey 10 Aura 13 Vinyl Wrapped Door in -Super Matt **Dove Grey** Super Matt **Dusty Pink** 14 16 Super Matt Mussel Navy Blue 17 Super Matt Super Matt White 18 Light / Dark Concrete 19 Super Matt Avondale 21 Traditional Wrapped Door in -Matt Ivory Berkeley 23 Shaker Vinyl Wrapped Door in -**Dove Grey** Super Matt 24 White / Dove Grey Super Matt Boston 27 Shaker Vinyl Wrapped Door in -Cashmere Super Matt **Dove Grey** 28 Super Matt 29 Super Matt **Fjord** 30 Super Matt Graphite 31 Super Matt Mussel Navy Blue 32 Super Matt Super Matt White 33 Reed Green 34 Super Matt Buckingham 37 Five-piece Shaker PVC Door in -Ash Embossed Cashmere 38 Ash Embossed Fir Green 39 Ash Embossed **Dove Grey** 40 Ash Embossed **Graphite** Indigo 41 Ash Embossed 42 Ash Embossed Ivory 43 Ash Embossed Mussel **Navy Blue** 44 Ash Embossed Ash Embossed **Stone Grey** 45 46 Ash Embossed White 47 Smooth Lissa Oak Gresham Shaker Vinyl Wrapped Door in -49 Matt Ivory Super Matt Kombu Green 50 Hadfield Solid Timber Door in -**Painted** Ivory / Duck Egg Blue 53 **55 Painted Dove Grey** Jura 57 Integrated Handle System for Aura, Lumi & Odyssey **Dove Grey Gloss (Odyssey)** 