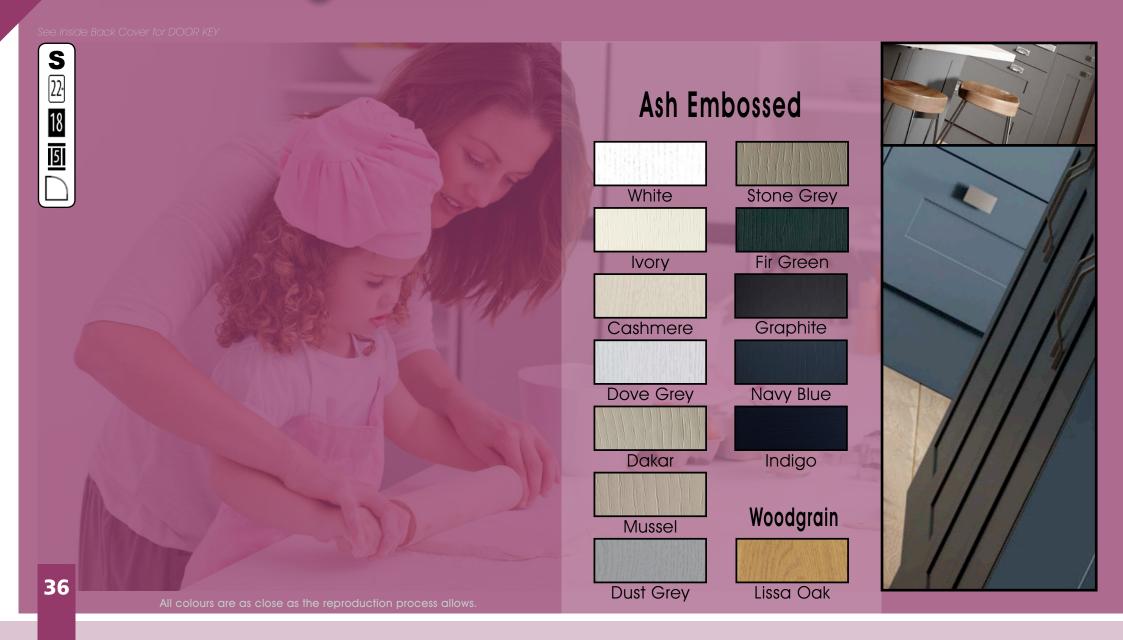

# All colours are as close as the

reproduction process allows.

Range **Style** Colour **Page** Albany Solid Timber Door Painted from Stock in -Porcelain **Dove Grey Dust Grey Dust Grey** (Multi-Purpose Rail) 8 Navy Blue 9 Dove / Dust Grey 10 Aura 13 Vinyl Wrapped Door in -Super Matt **Dove Grey** Super Matt **Dusty Pink** 14 16 Super Matt Mussel Navy Blue 17 Super Matt Super Matt White 18 Light / Dark Concrete 19 Super Matt Avondale 21 Traditional Wrapped Door in -Matt Ivory Berkeley 23 Shaker Vinyl Wrapped Door in -**Dove Grey** Super Matt 24 White / Dove Grey Super Matt Boston 27 Shaker Vinyl Wrapped Door in -Cashmere Super Matt **Dove Grey** 28 Super Matt 29 Super Matt **Fjord** 30 Super Matt Graphite 31 Super Matt Mussel Navy Blue 32 Super Matt Super Matt White 33 Reed Green 34 Super Matt Buckingham 37 Five-piece Shaker PVC Door in -Ash Embossed Cashmere 38 Ash Embossed Fir Green 39 Ash Embossed **Dove Grey** 40 Ash Embossed **Graphite** Indigo 41 Ash Embossed 42 Ash Embossed Ivory 43 Ash Embossed Mussel **Navy Blue** 44 Ash Embossed Ash Embossed **Stone Grey** 45 46 Ash Embossed White 47 Smooth Lissa Oak Gresham Shaker Vinyl Wrapped Door in -49 Matt Ivory Super Matt Kombu Green 50 Hadfield Solid Timber Door in -**Painted** Ivory / Duck Egg Blue 53 **55 Painted Dove Grey** Jura 57 Integrated Handle System for Aura, Lumi & Odyssey **Dove Grey Gloss (Odyssey)** 