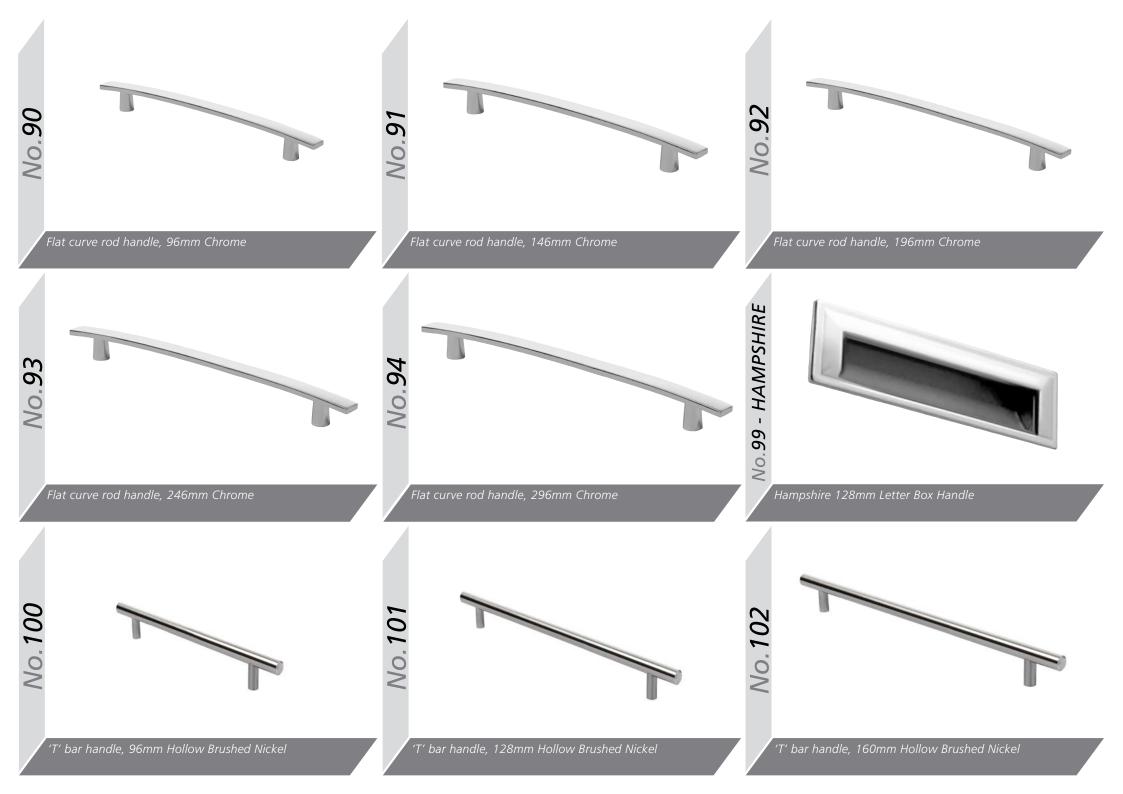

# All colours are as close as the

reproduction process allows.

Range **Style** Colour **Page** Albany Solid Timber Door Painted from Stock in -Porcelain **Dove Grey Dust Grey Dust Grey** (Multi-Purpose Rail) 8 Navy Blue 9 Dove / Dust Grey 10 Aura 13 Vinyl Wrapped Door in -Super Matt **Dove Grey** Super Matt **Dusty Pink** 14 16 Super Matt Mussel Navy Blue 17 Super Matt Super Matt White 18 Light / Dark Concrete 19 Super Matt Avondale 21 Traditional Wrapped Door in -Matt Ivory Berkeley 23 Shaker Vinyl Wrapped Door in -**Dove Grey** Super Matt 24 White / Dove Grey Super Matt Boston 27 Shaker Vinyl Wrapped Door in -Cashmere Super Matt **Dove Grey** 28 Super Matt 29 Super Matt **Fjord** 30 Super Matt Graphite 31 Super Matt Mussel Navy Blue 32 Super Matt Super Matt White 33 Reed Green 34 Super Matt Buckingham 37 Five-piece Shaker PVC Door in -Ash Embossed Cashmere 38 Ash Embossed Fir Green 39 Ash Embossed **Dove Grey** 40 Ash Embossed **Graphite** Indigo 41 Ash Embossed 42 Ash Embossed Ivory 43 Ash Embossed Mussel **Navy Blue** 44 Ash Embossed Ash Embossed **Stone Grey** 45 46 Ash Embossed White 47 Smooth Lissa Oak Gresham Shaker Vinyl Wrapped Door in -49 Matt Ivory Super Matt Kombu Green 50 Hadfield Solid Timber Door in -**Painted** Ivory / Duck Egg Blue 53 **55 Painted Dove Grey** Jura 57 Integrated Handle System for Aura, Lumi & Odyssey **Dove Grey Gloss (Odyssey)** 