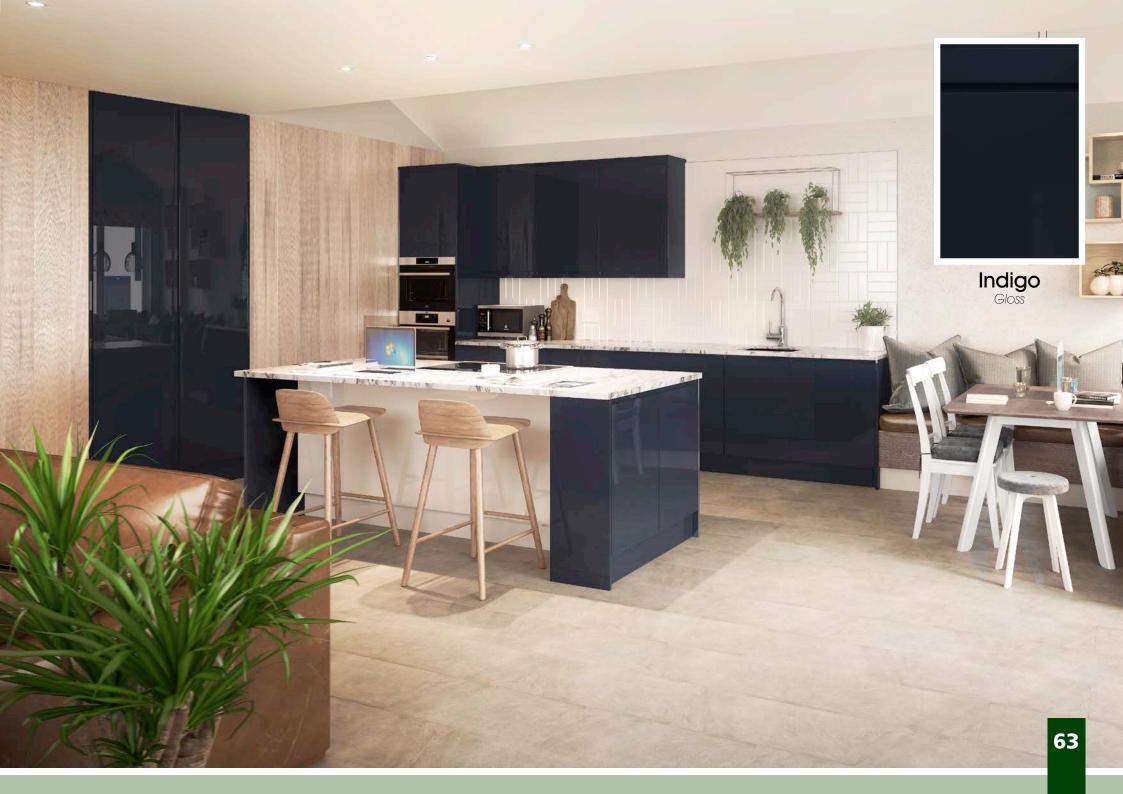

# All colours are as close as the

reproduction process allows.

Range **Style** Colour **Page** Albany Solid Timber Door Painted from Stock in -Porcelain **Dove Grey Dust Grey Dust Grey** (Multi-Purpose Rail) 8 Navy Blue 9 Dove / Dust Grey 10 Aura 13 Vinyl Wrapped Door in -Super Matt **Dove Grey** Super Matt **Dusty Pink** 14 16 Super Matt Mussel Navy Blue 17 Super Matt Super Matt White 18 Light / Dark Concrete 19 Super Matt Avondale 21 Traditional Wrapped Door in -Matt Ivory Berkeley 23 Shaker Vinyl Wrapped Door in -**Dove Grey** Super Matt 24 White / Dove Grey Super Matt Boston 27 Shaker Vinyl Wrapped Door in -Cashmere Super Matt **Dove Grey** 28 Super Matt 29 Super Matt **Fjord** 30 Super Matt Graphite 31 Super Matt Mussel Navy Blue 32 Super Matt Super Matt White 33 Reed Green 34 Super Matt Buckingham 37 Five-piece Shaker PVC Door in -Ash Embossed Cashmere 38 Ash Embossed Fir Green 39 Ash Embossed **Dove Grey** 40 Ash Embossed **Graphite** Indigo 41 Ash Embossed 42 Ash Embossed Ivory 43 Ash Embossed Mussel **Navy Blue** 44 Ash Embossed Ash Embossed **Stone Grey** 45 46 Ash Embossed White 47 Smooth Lissa Oak Gresham Shaker Vinyl Wrapped Door in -49 Matt Ivory Super Matt Kombu Green 50 Hadfield Solid Timber Door in -**Painted** Ivory / Duck Egg Blue 53 **55 Painted Dove Grey** Jura 57 Integrated Handle System for Aura, Lumi & Odyssey **Dove Grey Gloss (Odyssey)** 