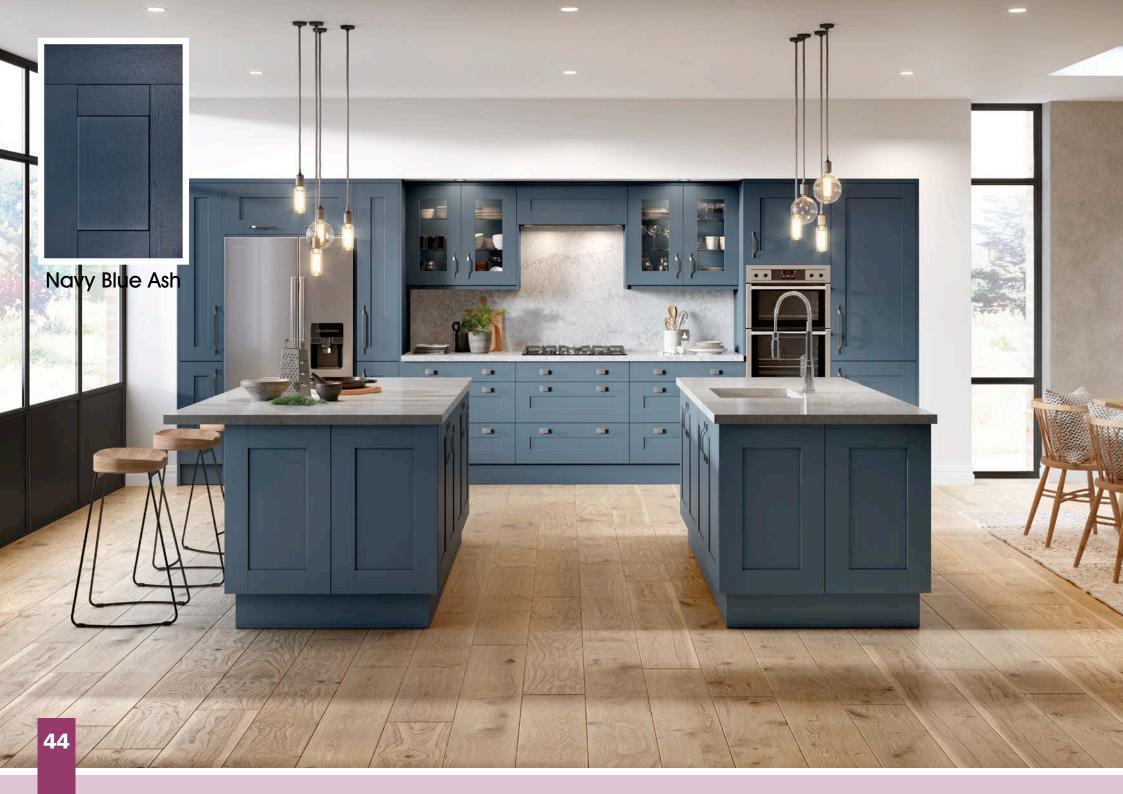

# All colours are as close as the

reproduction process allows.

Range **Style** Colour **Page** Albany Solid Timber Door Painted from Stock in -Porcelain **Dove Grey Dust Grey Dust Grey** (Multi-Purpose Rail) 8 Navy Blue 9 Dove / Dust Grey 10 Aura 13 Vinyl Wrapped Door in -Super Matt **Dove Grey** Super Matt **Dusty Pink** 14 16 Super Matt Mussel Navy Blue 17 Super Matt Super Matt White 18 Light / Dark Concrete 19 Super Matt Avondale 21 Traditional Wrapped Door in -Matt Ivory Berkeley 23 Shaker Vinyl Wrapped Door in -**Dove Grey** Super Matt 24 White / Dove Grey Super Matt Boston 27 Shaker Vinyl Wrapped Door in -Cashmere Super Matt **Dove Grey** 28 Super Matt 29 Super Matt **Fjord** 30 Super Matt Graphite 31 Super Matt Mussel Navy Blue 32 Super Matt Super Matt White 33 Reed Green 34 Super Matt Buckingham 37 Five-piece Shaker PVC Door in -Ash Embossed Cashmere 38 Ash Embossed Fir Green 39 Ash Embossed **Dove Grey** 40 Ash Embossed **Graphite** Indigo 41 Ash Embossed 42 Ash Embossed Ivory 43 Ash Embossed Mussel **Navy Blue** 44 Ash Embossed Ash Embossed **Stone Grey** 45 46 Ash Embossed White 47 Smooth Lissa Oak Gresham Shaker Vinyl Wrapped Door in -49 Matt Ivory Super Matt Kombu Green 50 Hadfield Solid Timber Door in -**Painted** Ivory / Duck Egg Blue 53 **55 Painted Dove Grey** Jura 57 Integrated Handle System for Aura, Lumi & Odyssey **Dove Grey Gloss (Odyssey)** 