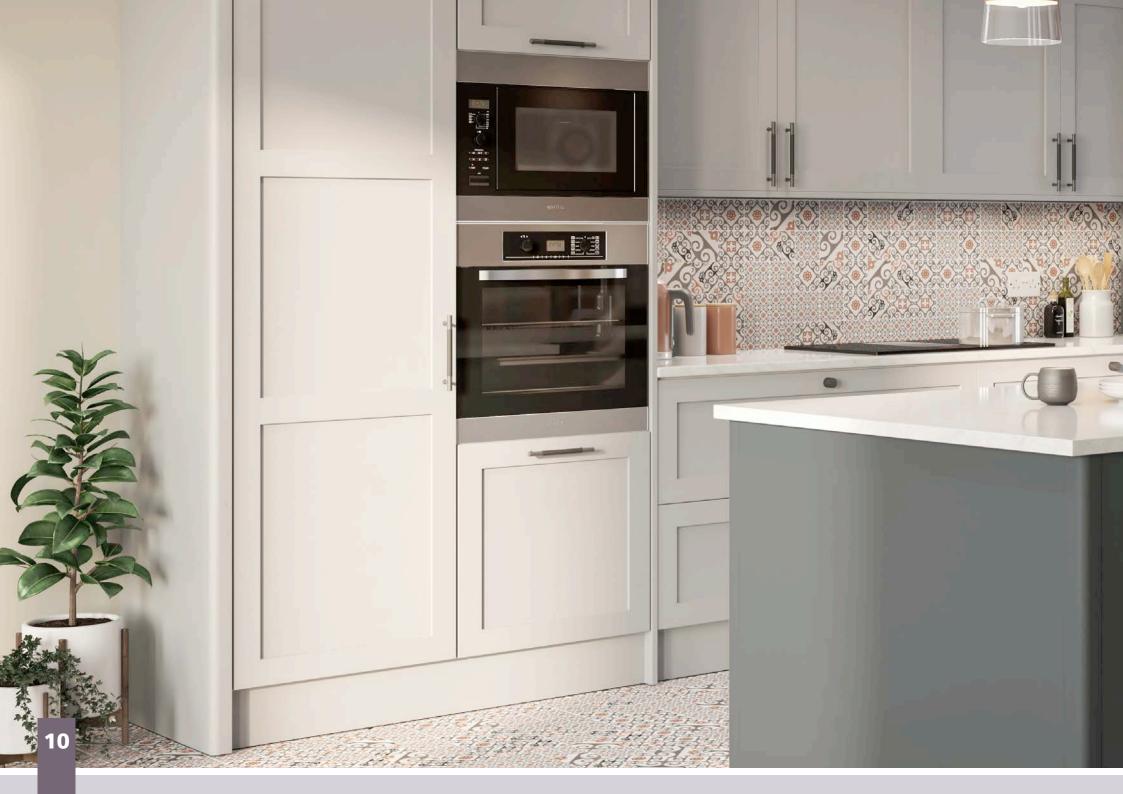

# All colours are as close as the

reproduction process allows.

Range **Style** Colour **Page** Albany Solid Timber Door Painted from Stock in -Porcelain **Dove Grey Dust Grey Dust Grey** (Multi-Purpose Rail) 8 Navy Blue 9 Dove / Dust Grey 10 Aura 13 Vinyl Wrapped Door in -Super Matt **Dove Grey** Super Matt **Dusty Pink** 14 16 Super Matt Mussel Navy Blue 17 Super Matt Super Matt White 18 Light / Dark Concrete 19 Super Matt Avondale 21 Traditional Wrapped Door in -Matt Ivory Berkeley 23 Shaker Vinyl Wrapped Door in -**Dove Grey** Super Matt 24 White / Dove Grey Super Matt Boston 27 Shaker Vinyl Wrapped Door in -Cashmere Super Matt **Dove Grey** 28 Super Matt 29 Super Matt **Fjord** 30 Super Matt Graphite 31 Super Matt Mussel Navy Blue 32 Super Matt Super Matt White 33 Reed Green 34 Super Matt Buckingham 37 Five-piece Shaker PVC Door in -Ash Embossed Cashmere 38 Ash Embossed Fir Green 39 Ash Embossed **Dove Grey** 40 Ash Embossed **Graphite** Indigo 41 Ash Embossed 42 Ash Embossed Ivory 43 Ash Embossed Mussel **Navy Blue** 44 Ash Embossed Ash Embossed **Stone Grey** 45 46 Ash Embossed White 47 Smooth Lissa Oak Gresham Shaker Vinyl Wrapped Door in -49 Matt Ivory Super Matt Kombu Green 50 Hadfield Solid Timber Door in -**Painted** Ivory / Duck Egg Blue 53 **55 Painted Dove Grey** Jura 57 Integrated Handle System for Aura, Lumi & Odyssey **Dove Grey Gloss (Odyssey)** 