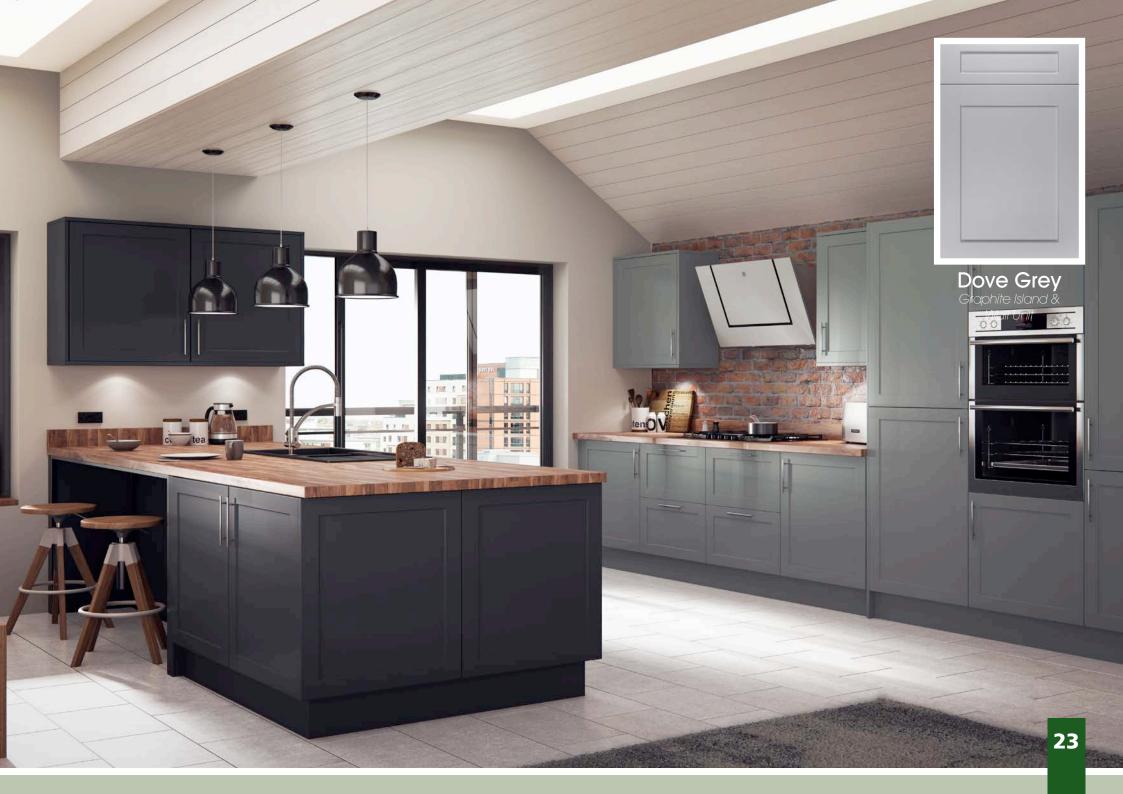

# All colours are as close as the

reproduction process allows.

Range **Style** Colour **Page** Albany Solid Timber Door Painted from Stock in -Porcelain **Dove Grey Dust Grey Dust Grey** (Multi-Purpose Rail) 8 Navy Blue 9 Dove / Dust Grey 10 Aura 13 Vinyl Wrapped Door in -Super Matt **Dove Grey** Super Matt **Dusty Pink** 14 16 Super Matt Mussel Navy Blue 17 Super Matt Super Matt White 18 Light / Dark Concrete 19 Super Matt Avondale 21 Traditional Wrapped Door in -Matt Ivory Berkeley 23 Shaker Vinyl Wrapped Door in -**Dove Grey** Super Matt 24 White / Dove Grey Super Matt Boston 27 Shaker Vinyl Wrapped Door in -Cashmere Super Matt **Dove Grey** 28 Super Matt 29 Super Matt **Fjord** 30 Super Matt Graphite 31 Super Matt Mussel Navy Blue 32 Super Matt Super Matt White 33 Reed Green 34 Super Matt Buckingham 37 Five-piece Shaker PVC Door in -Ash Embossed Cashmere 38 Ash Embossed Fir Green 39 Ash Embossed **Dove Grey** 40 Ash Embossed **Graphite** Indigo 41 Ash Embossed 42 Ash Embossed Ivory 43 Ash Embossed Mussel **Navy Blue** 44 Ash Embossed Ash Embossed **Stone Grey** 45 46 Ash Embossed White 47 Smooth Lissa Oak Gresham Shaker Vinyl Wrapped Door in -49 Matt Ivory Super Matt Kombu Green 50 Hadfield Solid Timber Door in -**Painted** Ivory / Duck Egg Blue 53 **55 Painted Dove Grey** Jura 57 Integrated Handle System for Aura, Lumi & Odyssey **Dove Grey Gloss (Odyssey)** 