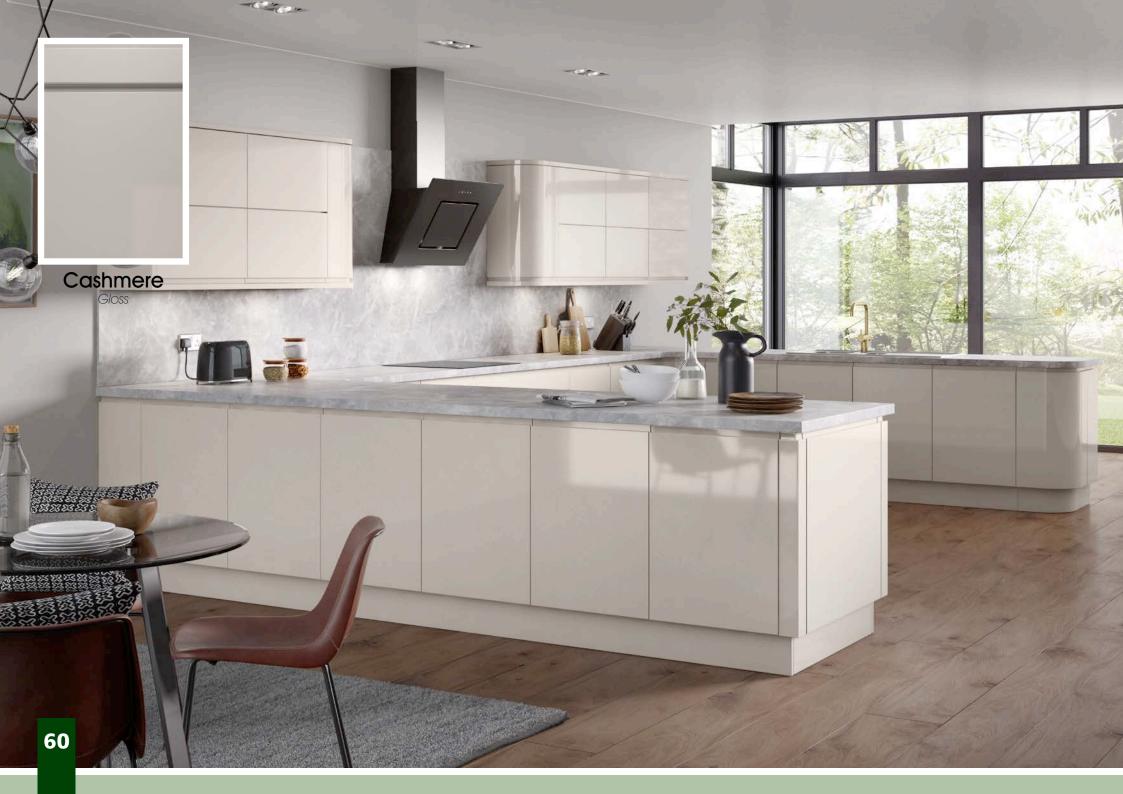

# All colours are as close as the

reproduction process allows.

Range **Style** Colour **Page** Albany Solid Timber Door Painted from Stock in -Porcelain **Dove Grey Dust Grey Dust Grey** (Multi-Purpose Rail) 8 Navy Blue 9 Dove / Dust Grey 10 Aura 13 Vinyl Wrapped Door in -Super Matt **Dove Grey** Super Matt **Dusty Pink** 14 16 Super Matt Mussel Navy Blue 17 Super Matt Super Matt White 18 Light / Dark Concrete 19 Super Matt Avondale 21 Traditional Wrapped Door in -Matt Ivory Berkeley 23 Shaker Vinyl Wrapped Door in -**Dove Grey** Super Matt 24 White / Dove Grey Super Matt Boston 27 Shaker Vinyl Wrapped Door in -Cashmere Super Matt **Dove Grey** 28 Super Matt 29 Super Matt **Fjord** 30 Super Matt Graphite 31 Super Matt Mussel Navy Blue 32 Super Matt Super Matt White 33 Reed Green 34 Super Matt Buckingham 37 Five-piece Shaker PVC Door in -Ash Embossed Cashmere 38 Ash Embossed Fir Green 39 Ash Embossed **Dove Grey** 40 Ash Embossed **Graphite** Indigo 41 Ash Embossed 42 Ash Embossed Ivory 43 Ash Embossed Mussel **Navy Blue** 44 Ash Embossed Ash Embossed **Stone Grey** 45 46 Ash Embossed White 47 Smooth Lissa Oak Gresham Shaker Vinyl Wrapped Door in -49 Matt Ivory Super Matt Kombu Green 50 Hadfield Solid Timber Door in -**Painted** Ivory / Duck Egg Blue 53 **55 Painted Dove Grey** Jura 57 Integrated Handle System for Aura, Lumi & Odyssey **Dove Grey Gloss (Odyssey)** 