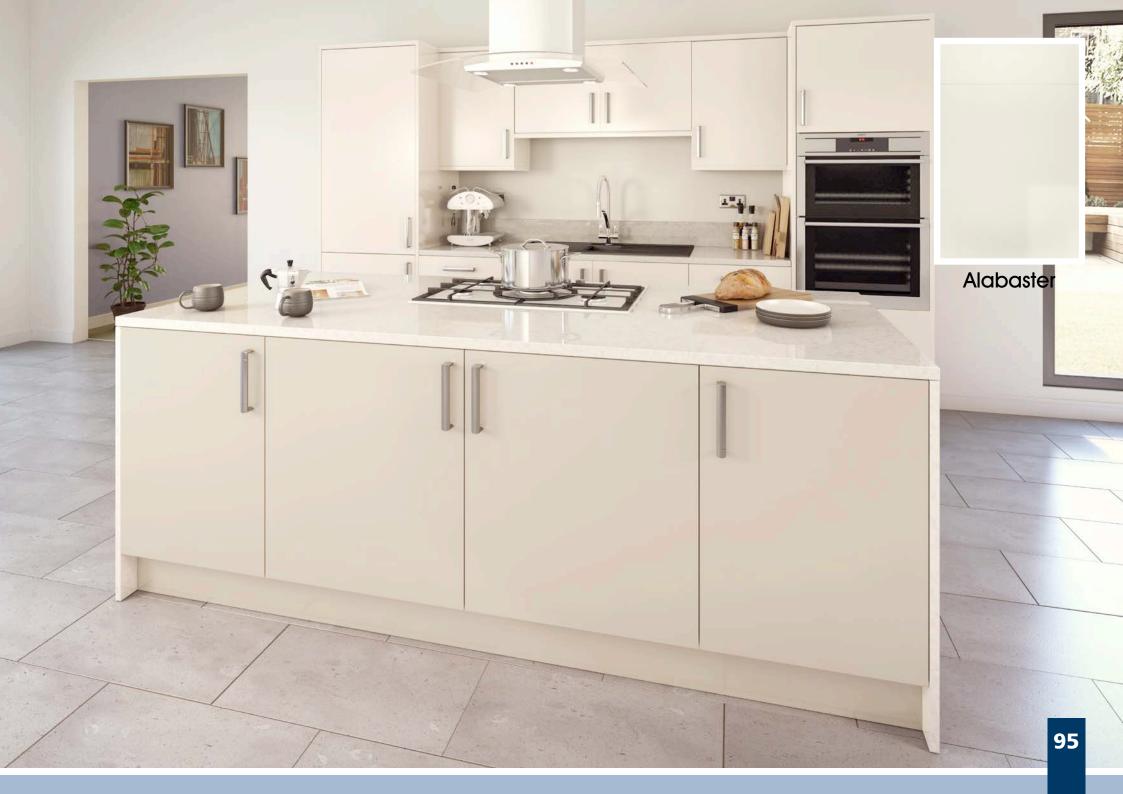

# All colours are as close as the

reproduction process allows.

Range **Style** Colour **Page** Albany Solid Timber Door Painted from Stock in -Porcelain **Dove Grey Dust Grey Dust Grey** (Multi-Purpose Rail) 8 Navy Blue 9 Dove / Dust Grey 10 Aura 13 Vinyl Wrapped Door in -Super Matt **Dove Grey** Super Matt **Dusty Pink** 14 16 Super Matt Mussel Navy Blue 17 Super Matt Super Matt White 18 Light / Dark Concrete 19 Super Matt Avondale 21 Traditional Wrapped Door in -Matt Ivory Berkeley 23 Shaker Vinyl Wrapped Door in -**Dove Grey** Super Matt 24 White / Dove Grey Super Matt Boston 27 Shaker Vinyl Wrapped Door in -Cashmere Super Matt **Dove Grey** 28 Super Matt 29 Super Matt **Fjord** 30 Super Matt Graphite 31 Super Matt Mussel Navy Blue 32 Super Matt Super Matt White 33 Reed Green 34 Super Matt Buckingham 37 Five-piece Shaker PVC Door in -Ash Embossed Cashmere 38 Ash Embossed Fir Green 39 Ash Embossed **Dove Grey** 40 Ash Embossed **Graphite** Indigo 41 Ash Embossed 42 Ash Embossed Ivory 43 Ash Embossed Mussel **Navy Blue** 44 Ash Embossed Ash Embossed **Stone Grey** 45 46 Ash Embossed White 47 Smooth Lissa Oak Gresham Shaker Vinyl Wrapped Door in -49 Matt Ivory Super Matt Kombu Green 50 Hadfield Solid Timber Door in -**Painted** Ivory / Duck Egg Blue 53 **55 Painted Dove Grey** Jura 57 Integrated Handle System for Aura, Lumi & Odyssey **Dove Grey Gloss (Odyssey)** 