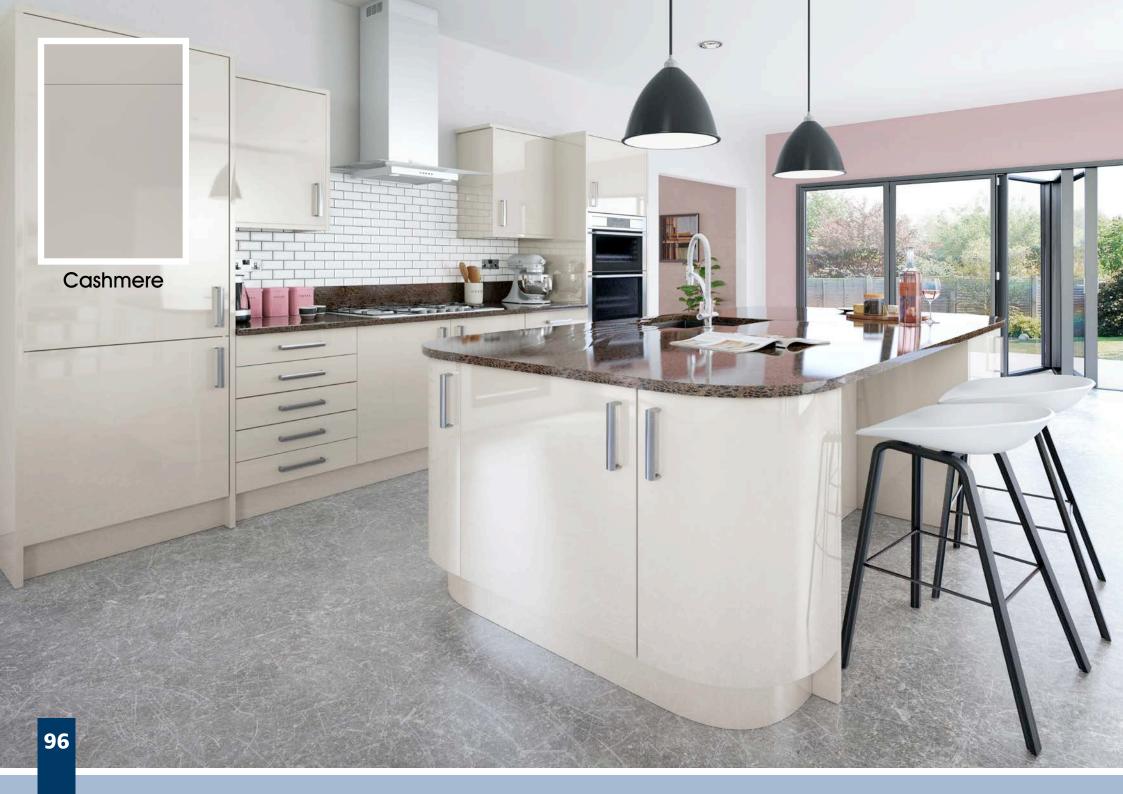

# All colours are as close as the

reproduction process allows.

Range **Style** Colour **Page** Albany Solid Timber Door Painted from Stock in -Porcelain **Dove Grey Dust Grey Dust Grey** (Multi-Purpose Rail) 8 Navy Blue 9 Dove / Dust Grey 10 Aura 13 Vinyl Wrapped Door in -Super Matt **Dove Grey** Super Matt **Dusty Pink** 14 16 Super Matt Mussel Navy Blue 17 Super Matt Super Matt White 18 Light / Dark Concrete 19 Super Matt Avondale 21 Traditional Wrapped Door in -Matt Ivory Berkeley 23 Shaker Vinyl Wrapped Door in -**Dove Grey** Super Matt 24 White / Dove Grey Super Matt Boston 27 Shaker Vinyl Wrapped Door in -Cashmere Super Matt **Dove Grey** 28 Super Matt 29 Super Matt **Fjord** 30 Super Matt Graphite 31 Super Matt Mussel Navy Blue 32 Super Matt Super Matt White 33 Reed Green 34 Super Matt Buckingham 37 Five-piece Shaker PVC Door in -Ash Embossed Cashmere 38 Ash Embossed Fir Green 39 Ash Embossed **Dove Grey** 40 Ash Embossed **Graphite** Indigo 41 Ash Embossed 42 Ash Embossed Ivory 43 Ash Embossed Mussel **Navy Blue** 44 Ash Embossed Ash Embossed **Stone Grey** 45 46 Ash Embossed White 47 Smooth Lissa Oak Gresham Shaker Vinyl Wrapped Door in -49 Matt Ivory Super Matt Kombu Green 50 Hadfield Solid Timber Door in -**Painted** Ivory / Duck Egg Blue 53 **55 Painted Dove Grey** Jura 57 Integrated Handle System for Aura, Lumi & Odyssey **Dove Grey Gloss (Odyssey)** 