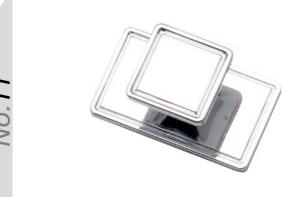

att White White Classic Mussel Porcelain Cashmere lvory Dove Grey Concrete **Fjord** (Light) **Dusty Pink** Dakar Indigo Concrete (Dark)







### **Odyssey Gloss** White Cream **Dove Grey** Champagne Metallic Blue Metallic Anthracite Metallic Matching Edge Two Tone Edge Odyssey Laser Edged **GLOSS** Doors are

available with either a Matching or Two Tone Edge.





## Options









Aries **ABG** 

Ascot BG

Auckland B

**ABCS** 

S















Euroline **ABG** 

CG

**ABG** 

**ABC** 

**ABG** 

**ABG** 

**ABG** 



Orion BG









BG



ABG





# Handle Options



Oval tube 'D' handle, aluminium centre with die-cast legs, 160mm Bar Handle, Brushed Nickel



156mm 'T' Bar Handle, Brushed Nickel



Shaker 'D' handle, 96mm Satin Nickel



Shaker 'D' handle, 96mm Antique English



30mm Windsor Knob & Plate Chrome



40mm Windsor Knob Chrome



160mm Windsor Handle Chrome



96mm Windsor Handle Chrome





















Valentino Latch handle, 96mm Pewter Titan 'D' l

litan Latch handle & back plate, 64mm Pewter











No.121 - 40mm Windsor Knob

**No.122** - 64mm Windsor Shell Handle

**No.123** - 96mm Windsor Shell Handle

**No.125** - 96mm Windsor Handle

No.126 - 128mm Windsor Handle All finished in Brushed Nickel

96mm Windsor Shell Handle, Pewter



























Starbright Square LED x3 Light Kit (Includes Power Module for up to 6)



Plinth Light 15mm Round Light



10.45-60

Plinth Light 15mm Round x4 Light Kit





Como High Output LED Cabinet Light in Nickel



Corsica LED Strip Lights. Available in various lengths, Corner Fit, 'Y'-Splitt