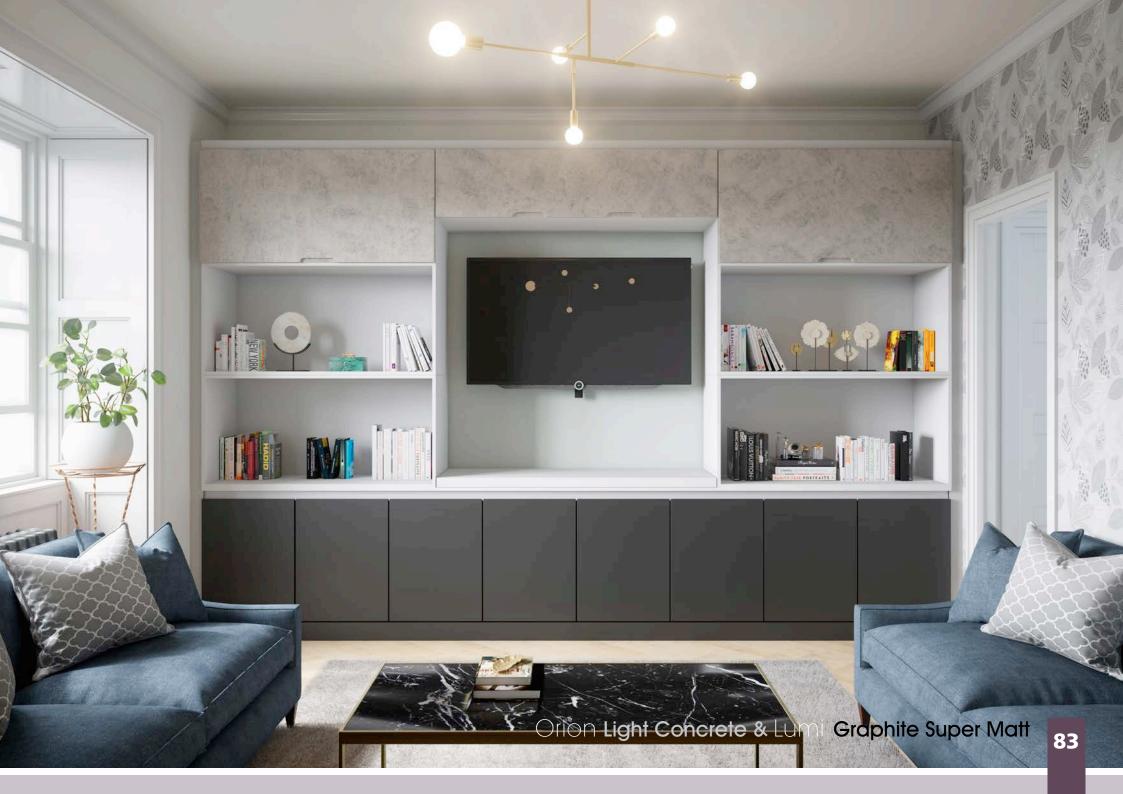

# All colours are as close as the

reproduction process allows.

Range **Style** Colour **Page** Albany Solid Timber Door Painted from Stock in -Porcelain **Dove Grey Dust Grey Dust Grey** (Multi-Purpose Rail) 8 Navy Blue 9 Dove / Dust Grey 10 Aura 13 Vinyl Wrapped Door in -Super Matt **Dove Grey** Super Matt **Dusty Pink** 14 16 Super Matt Mussel Navy Blue 17 Super Matt Super Matt White 18 Light / Dark Concrete 19 Super Matt Avondale 21 Traditional Wrapped Door in -Matt Ivory Berkeley 23 Shaker Vinyl Wrapped Door in -**Dove Grey** Super Matt 24 White / Dove Grey Super Matt Boston 27 Shaker Vinyl Wrapped Door in -Cashmere Super Matt **Dove Grey** 28 Super Matt 29 Super Matt **Fjord** 30 Super Matt Graphite 31 Super Matt Mussel Navy Blue 32 Super Matt Super Matt White 33 Reed Green 34 Super Matt Buckingham 37 Five-piece Shaker PVC Door in -Ash Embossed Cashmere 38 Ash Embossed Fir Green 39 Ash Embossed **Dove Grey** 40 Ash Embossed **Graphite** Indigo 41 Ash Embossed 42 Ash Embossed Ivory 43 Ash Embossed Mussel **Navy Blue** 44 Ash Embossed Ash Embossed **Stone Grey** 45 46 Ash Embossed White 47 Smooth Lissa Oak Gresham Shaker Vinyl Wrapped Door in -49 Matt Ivory Super Matt Kombu Green 50 Hadfield Solid Timber Door in -**Painted** Ivory / Duck Egg Blue 53 **55 Painted Dove Grey** Jura 57 Integrated Handle System for Aura, Lumi & Odyssey **Dove Grey Gloss (Odyssey)** 