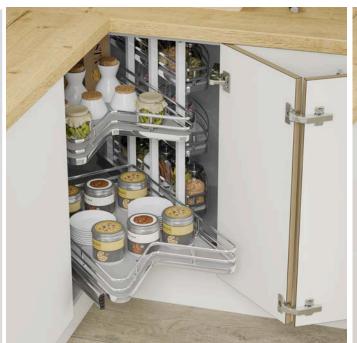

# All colours are as close as the

reproduction process allows.

Range **Style** Colour **Page** Albany Solid Timber Door Painted from Stock in -Porcelain **Dove Grey Dust Grey Dust Grey** (Multi-Purpose Rail) 8 Navy Blue 9 Dove / Dust Grey 10 Aura 13 Vinyl Wrapped Door in -Super Matt **Dove Grey** Super Matt **Dusty Pink** 14 16 Super Matt Mussel Navy Blue 17 Super Matt Super Matt White 18 Light / Dark Concrete 19 Super Matt Avondale 21 Traditional Wrapped Door in -Matt Ivory Berkeley 23 Shaker Vinyl Wrapped Door in -**Dove Grey** Super Matt 24 White / Dove Grey Super Matt Boston 27 Shaker Vinyl Wrapped Door in -Cashmere Super Matt **Dove Grey** 28 Super Matt 29 Super Matt **Fjord** 30 Super Matt Graphite 31 Super Matt Mussel Navy Blue 32 Super Matt Super Matt White 33 Reed Green 34 Super Matt Buckingham 37 Five-piece Shaker PVC Door in -Ash Embossed Cashmere 38 Ash Embossed Fir Green 39 Ash Embossed **Dove Grey** 40 Ash Embossed **Graphite** Indigo 41 Ash Embossed 42 Ash Embossed Ivory 43 Ash Embossed Mussel **Navy Blue** 44 Ash Embossed Ash Embossed **Stone Grey** 45 46 Ash Embossed White 47 Smooth Lissa Oak Gresham Shaker Vinyl Wrapped Door in -49 Matt Ivory Super Matt Kombu Green 50 Hadfield Solid Timber Door in -**Painted** Ivory / Duck Egg Blue 53 **55 Painted Dove Grey** Jura 57 Integrated Handle System for Aura, Lumi & Odyssey **Dove Grey Gloss (Odyssey)** 