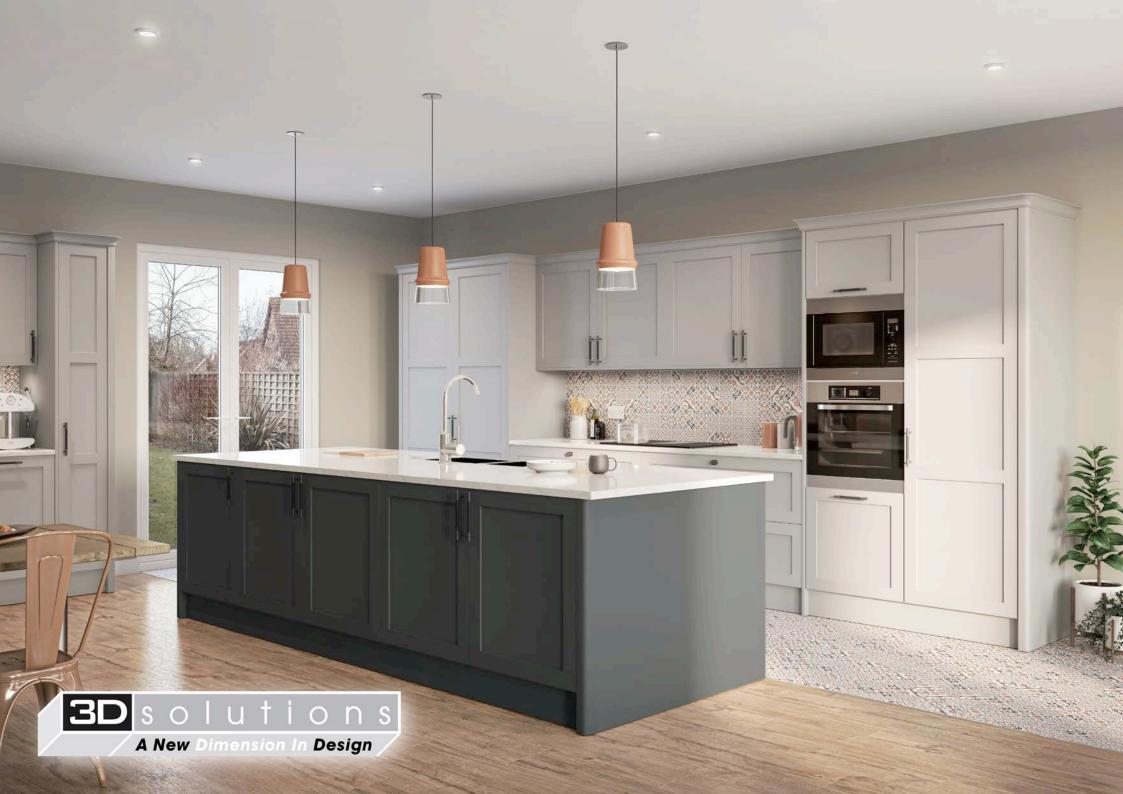

# All colours are as close as the

reproduction process allows.

Range **Style** Colour **Page** Albany Solid Timber Door Painted from Stock in -Porcelain **Dove Grey Dust Grey Dust Grey** (Multi-Purpose Rail) 8 Navy Blue 9 Dove / Dust Grey 10 Aura 13 Vinyl Wrapped Door in -Super Matt **Dove Grey** Super Matt **Dusty Pink** 14 16 Super Matt Mussel Navy Blue 17 Super Matt Super Matt White 18 Light / Dark Concrete 19 Super Matt Avondale 21 Traditional Wrapped Door in -Matt Ivory Berkeley 23 Shaker Vinyl Wrapped Door in -**Dove Grey** Super Matt 24 White / Dove Grey Super Matt Boston 27 Shaker Vinyl Wrapped Door in -Cashmere Super Matt **Dove Grey** 28 Super Matt 29 Super Matt **Fjord** 30 Super Matt Graphite 31 Super Matt Mussel Navy Blue 32 Super Matt Super Matt White 33 Reed Green 34 Super Matt Buckingham 37 Five-piece Shaker PVC Door in -Ash Embossed Cashmere 38 Ash Embossed Fir Green 39 Ash Embossed **Dove Grey** 40 Ash Embossed **Graphite** Indigo 41 Ash Embossed 42 Ash Embossed Ivory 43 Ash Embossed Mussel **Navy Blue** 44 Ash Embossed Ash Embossed **Stone Grey** 45 46 Ash Embossed White 47 Smooth Lissa Oak Gresham Shaker Vinyl Wrapped Door in -49 Matt Ivory Super Matt Kombu Green 50 Hadfield Solid Timber Door in -**Painted** Ivory / Duck Egg Blue 53 **55 Painted Dove Grey** Jura 57 Integrated Handle System for Aura, Lumi & Odyssey **Dove Grey Gloss (Odyssey)** 