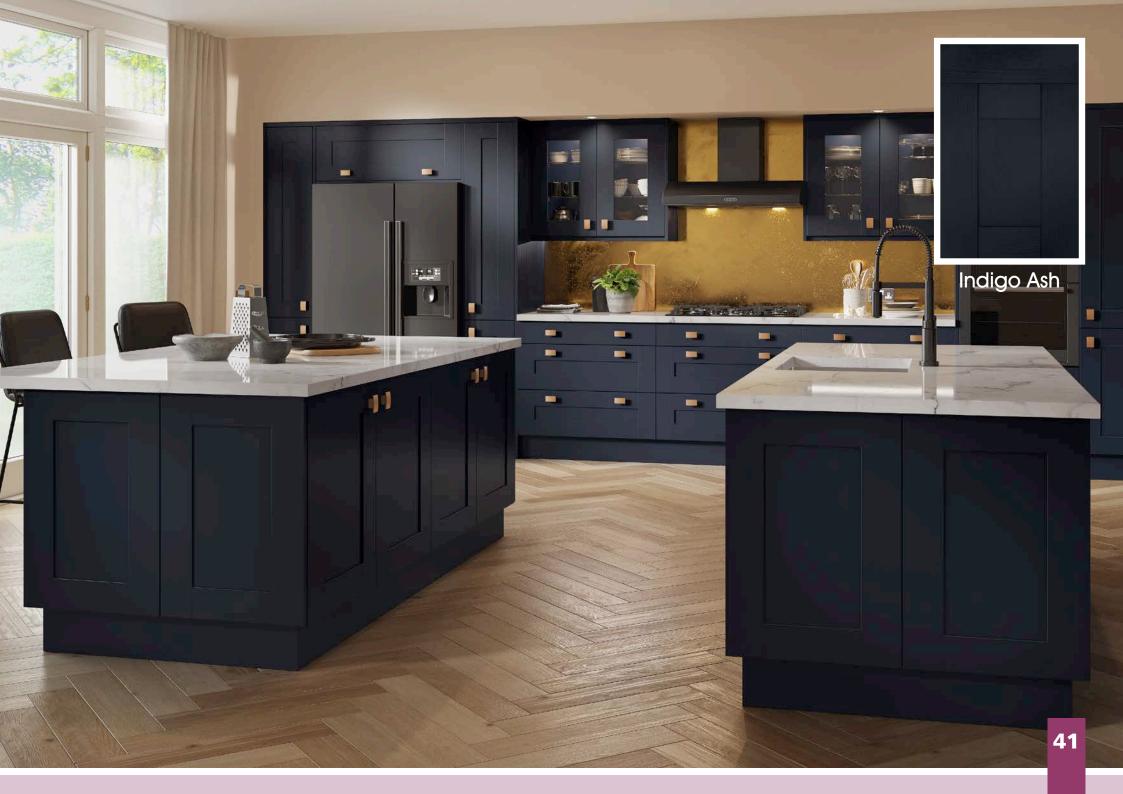

# All colours are as close as the

reproduction process allows.

Range **Style** Colour **Page** Albany Solid Timber Door Painted from Stock in -Porcelain **Dove Grey Dust Grey Dust Grey** (Multi-Purpose Rail) 8 Navy Blue 9 Dove / Dust Grey 10 Aura 13 Vinyl Wrapped Door in -Super Matt **Dove Grey** Super Matt **Dusty Pink** 14 16 Super Matt Mussel Navy Blue 17 Super Matt Super Matt White 18 Light / Dark Concrete 19 Super Matt Avondale 21 Traditional Wrapped Door in -Matt Ivory Berkeley 23 Shaker Vinyl Wrapped Door in -**Dove Grey** Super Matt 24 White / Dove Grey Super Matt Boston 27 Shaker Vinyl Wrapped Door in -Cashmere Super Matt **Dove Grey** 28 Super Matt 29 Super Matt **Fjord** 30 Super Matt Graphite 31 Super Matt Mussel Navy Blue 32 Super Matt Super Matt White 33 Reed Green 34 Super Matt Buckingham 37 Five-piece Shaker PVC Door in -Ash Embossed Cashmere 38 Ash Embossed Fir Green 39 Ash Embossed **Dove Grey** 40 Ash Embossed **Graphite** Indigo 41 Ash Embossed 42 Ash Embossed Ivory 43 Ash Embossed Mussel **Navy Blue** 44 Ash Embossed Ash Embossed **Stone Grey** 45 46 Ash Embossed White 47 Smooth Lissa Oak Gresham Shaker Vinyl Wrapped Door in -49 Matt Ivory Super Matt Kombu Green 50 Hadfield Solid Timber Door in -**Painted** Ivory / Duck Egg Blue 53 **55 Painted Dove Grey** Jura 57 Integrated Handle System for Aura, Lumi & Odyssey **Dove Grey Gloss (Odyssey)** 