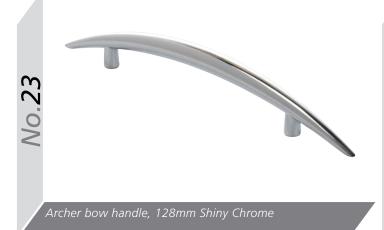

### **Odyssey Gloss** White Cream **Dove Grey** Champagne Metallic Blue Metallic Anthracite Metallic Matching Edge Two Tone Edge Odyssey Laser Edged **GLOSS** Doors are

available with either a Matching or Two Tone Edge.





## Options









Aries **ABG** 

Ascot BG

Auckland B

**ABCS** 

S















Euroline **ABG** 

CG

**ABG** 

**ABC** 

**ABG** 

**ABG** 

**ABG** 



Orion BG









BG



ABG





# Handle Options



Oval tube 'D' handle, aluminium centre with die-cast legs, 160mm Bar Handle, Brushed Nickel



156mm 'T' Bar Handle, Brushed Nickel



Shaker 'D' handle, 96mm Satin Nickel



Shaker 'D' handle, 96mm Antique English



30mm Windsor Knob & Plate Chrome



40mm Windsor Knob Chrome



160mm Windsor Handle Chrome



96mm Windsor Handle Chrome





















Valentino Latch handle, 96mm Pewter Titan 'D' l

litan Latch handle & back plate, 64mm Pewter











No.121 - 40mm Windsor Knob

**No.122** - 64mm Windsor Shell Handle

**No.123** - 96mm Windsor Shell Handle

**No.125** - 96mm Windsor Handle

No.126 - 128mm Windsor Handle All finished in Brushed Nickel

96mm Windsor Shell Handle, Pewter



























Starbright Square LED x3 Light Kit (Includes Power Module for up to 6)



Plinth Light 15mm Round Light



10.45-60

Plinth Light 15mm Round x4 Light Kit





Como High Output LED Cabinet Light in Nickel



Corsica LED Strip Lights. Available in various lengths, Corner Fit, 'Y'-Splitters and Door Sensors

Rimini Recessed /Surface Mounted LED Light Available in Nickel or Chrome (shown)

125

## Gola System

The Gola Sys