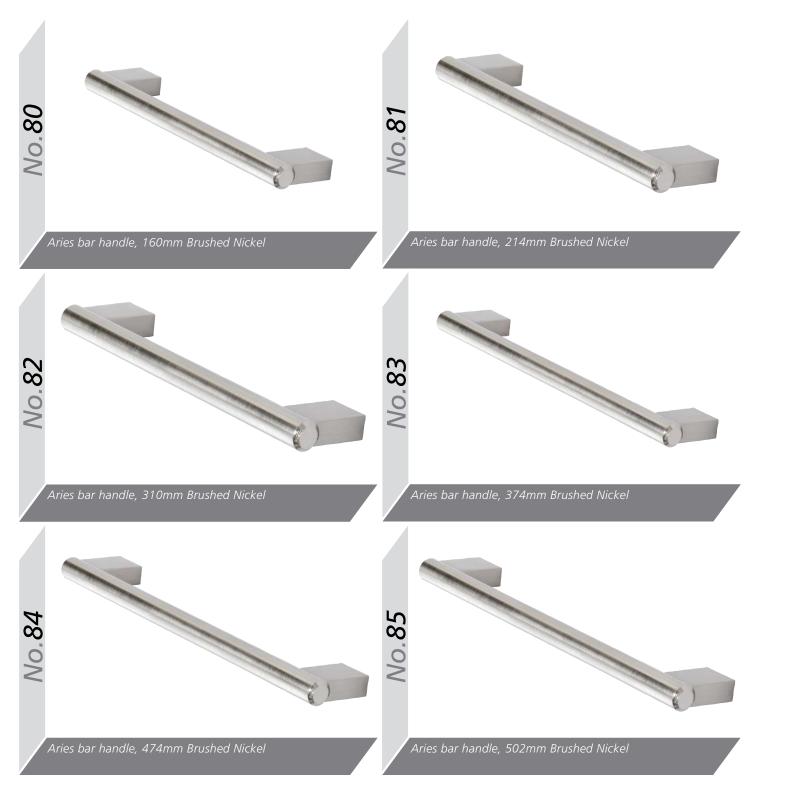

# All colours are as close as the

reproduction process allows.

Range **Style** Colour **Page** Albany Solid Timber Door Painted from Stock in -Porcelain **Dove Grey Dust Grey Dust Grey** (Multi-Purpose Rail) 8 Navy Blue 9 Dove / Dust Grey 10 Aura 13 Vinyl Wrapped Door in -Super Matt **Dove Grey** Super Matt **Dusty Pink** 14 16 Super Matt Mussel Navy Blue 17 Super Matt Super Matt White 18 Light / Dark Concrete 19 Super Matt Avondale 21 Traditional Wrapped Door in -Matt Ivory Berkeley 23 Shaker Vinyl Wrapped Door in -**Dove Grey** Super Matt 24 White / Dove Grey Super Matt Boston 27 Shaker Vinyl Wrapped Door in -Cashmere Super Matt **Dove Grey** 28 Super Matt 29 Super Matt **Fjord** 30 Super Matt Graphite 31 Super Matt Mussel Navy Blue 32 Super Matt Super Matt White 33 Reed Green 34 Super Matt Buckingham 37 Five-piece Shaker PVC Door in -Ash Embossed Cashmere 38 Ash Embossed Fir Green 39 Ash Embossed **Dove Grey** 40 Ash Embossed **Graphite** Indigo 41 Ash Embossed 42 Ash Embossed Ivory 43 Ash Embossed Mussel **Navy Blue** 44 Ash Embossed Ash Embossed **Stone Grey** 45 46 Ash Embossed White 47 Smooth Lissa Oak Gresham Shaker Vinyl Wrapped Door in -49 Matt Ivory Super Matt Kombu Green 50 Hadfield Solid Timber Door in -**Painted** Ivory / Duck Egg Blue 53 **55 Painted Dove Grey** Jura 57 Integrated Handle System for Aura, Lumi & Odyssey **Dove Grey Gloss (Odyssey)** 