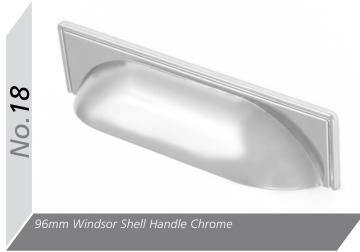

Dark)







### **Odyssey Gloss** White Cream **Dove Grey** Champagne Metallic Blue Metallic Anthracite Metallic Matching Edge Two Tone Edge Odyssey Laser Edged **GLOSS** Doors are

available with either a Matching or Two Tone Edge.





## Options









Aries **ABG** 

Ascot BG

Auckland B

**ABCS** 

S















Euroline **ABG** 

CG

**ABG** 

**ABC** 

**ABG** 

**ABG** 

**ABG** 



Orion BG









BG



ABG





# Handle Options



Oval tube 'D' handle, aluminium centre with die-cast legs, 160mm Bar Handle, Brushed Nickel



156mm 'T' Bar Handle, Brushed Nickel



Shaker 'D' handle, 96mm Satin Nickel



Shaker 'D' handle, 96mm Antique English



30mm Windsor Knob & Plate Chrome



40mm Windsor Knob Chrome



160mm Windsor Handle Chrome



96mm Windsor Handle Chrome





















Valentino Latch handle, 96mm Pewter Titan 'D' l

litan Latch handle & back plate, 64mm Pewter











No.121 - 40mm Windsor Knob

**No.122** - 64mm Windsor Shell Handle

**No.123** - 96mm Windsor Shell Handle

**No.125** - 96mm Windsor Handle

No.126 - 128mm Windsor Handle All finished in Brushed Nickel

96mm Windsor Shell Handle, Pewter



























Starbright Square LED x3 Light Kit (Includes Power Module for up to 6)



Plinth Light 15mm Round Light



10.45-60

Plinth Light 15mm Round x4 Light Kit





Como High Output LED Cabinet Light in Nickel



Corsica LED Strip Lights. Available in various lengths, Corner Fit, 'Y'-Splitters and Door Sensors

Rimini Recessed /Surface Mounted LED Light Available in Nickel or Chrome (shown)

125

## Gola System

The Go