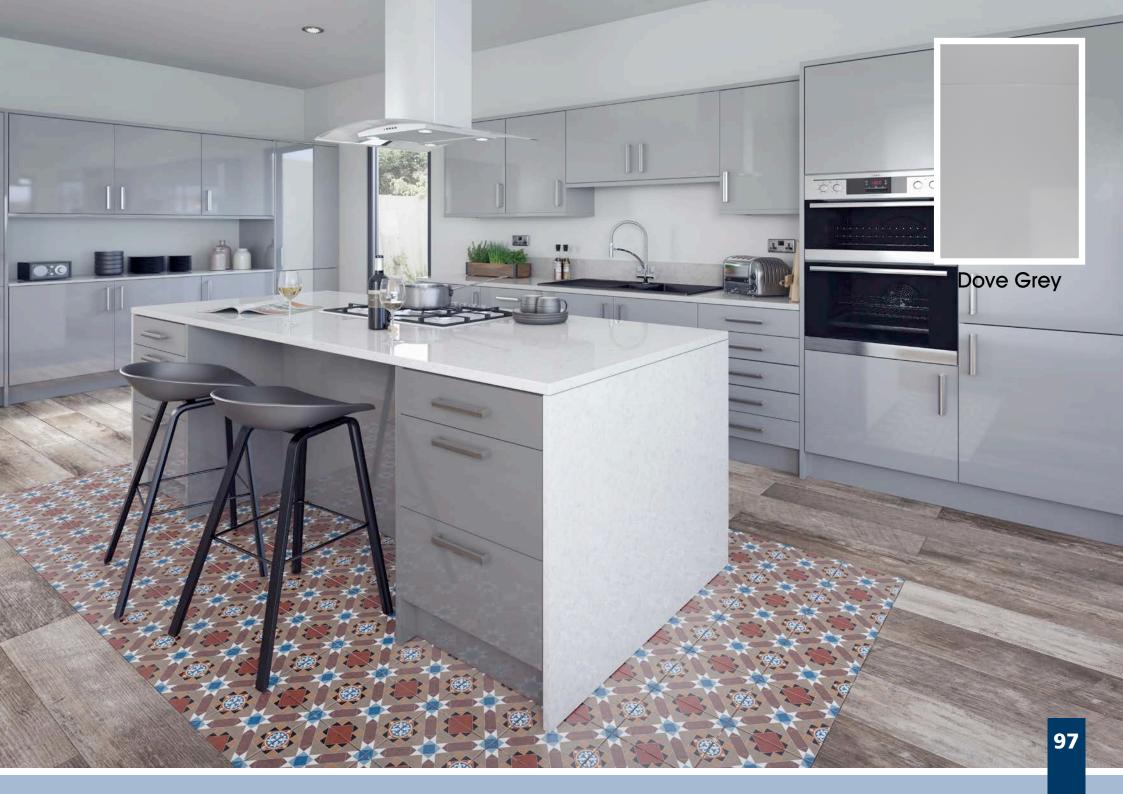

# All colours are as close as the

reproduction process allows.

Range **Style** Colour **Page** Albany Solid Timber Door Painted from Stock in -Porcelain **Dove Grey Dust Grey Dust Grey** (Multi-Purpose Rail) 8 Navy Blue 9 Dove / Dust Grey 10 Aura 13 Vinyl Wrapped Door in -Super Matt **Dove Grey** Super Matt **Dusty Pink** 14 16 Super Matt Mussel Navy Blue 17 Super Matt Super Matt White 18 Light / Dark Concrete 19 Super Matt Avondale 21 Traditional Wrapped Door in -Matt Ivory Berkeley 23 Shaker Vinyl Wrapped Door in -**Dove Grey** Super Matt 24 White / Dove Grey Super Matt Boston 27 Shaker Vinyl Wrapped Door in -Cashmere Super Matt **Dove Grey** 28 Super Matt 29 Super Matt **Fjord** 30 Super Matt Graphite 31 Super Matt Mussel Navy Blue 32 Super Matt Super Matt White 33 Reed Green 34 Super Matt Buckingham 37 Five-piece Shaker PVC Door in -Ash Embossed Cashmere 38 Ash Embossed Fir Green 39 Ash Embossed **Dove Grey** 40 Ash Embossed **Graphite** Indigo 41 Ash Embossed 42 Ash Embossed Ivory 43 Ash Embossed Mussel **Navy Blue** 44 Ash Embossed Ash Embossed **Stone Grey** 45 46 Ash Embossed White 47 Smooth Lissa Oak Gresham Shaker Vinyl Wrapped Door in -49 Matt Ivory Super Matt Kombu Green 50 Hadfield Solid Timber Door in -**Painted** Ivory / Duck Egg Blue 53 **55 Painted Dove Grey** Jura 57 Integrated Handle System for Aura, Lumi & Odyssey **Dove Grey Gloss (Odyssey)** 