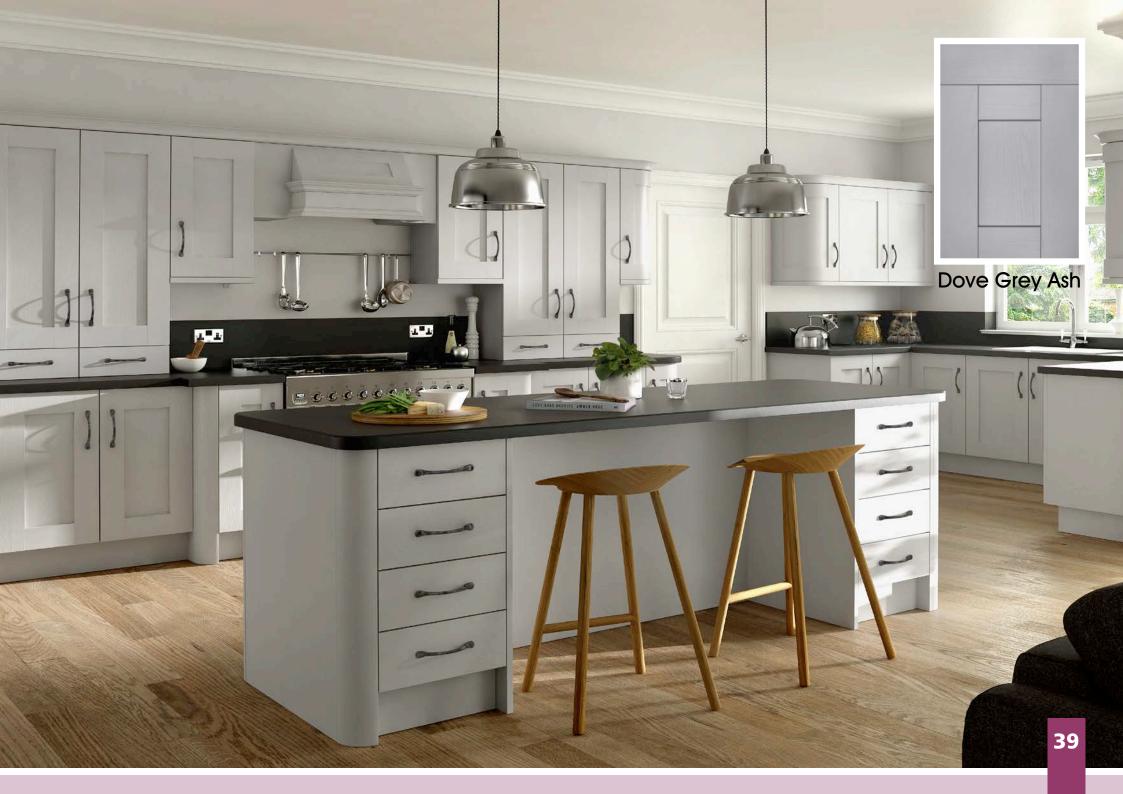

# All colours are as close as the

reproduction process allows.

Range **Style** Colour **Page** Albany Solid Timber Door Painted from Stock in -Porcelain **Dove Grey Dust Grey Dust Grey** (Multi-Purpose Rail) 8 Navy Blue 9 Dove / Dust Grey 10 Aura 13 Vinyl Wrapped Door in -Super Matt **Dove Grey** Super Matt **Dusty Pink** 14 16 Super Matt Mussel Navy Blue 17 Super Matt Super Matt White 18 Light / Dark Concrete 19 Super Matt Avondale 21 Traditional Wrapped Door in -Matt Ivory Berkeley 23 Shaker Vinyl Wrapped Door in -**Dove Grey** Super Matt 24 White / Dove Grey Super Matt Boston 27 Shaker Vinyl Wrapped Door in -Cashmere Super Matt **Dove Grey** 28 Super Matt 29 Super Matt **Fjord** 30 Super Matt Graphite 31 Super Matt Mussel Navy Blue 32 Super Matt Super Matt White 33 Reed Green 34 Super Matt Buckingham 37 Five-piece Shaker PVC Door in -Ash Embossed Cashmere 38 Ash Embossed Fir Green 39 Ash Embossed **Dove Grey** 40 Ash Embossed **Graphite** Indigo 41 Ash Embossed 42 Ash Embossed Ivory 43 Ash Embossed Mussel **Navy Blue** 44 Ash Embossed Ash Embossed **Stone Grey** 45 46 Ash Embossed White 47 Smooth Lissa Oak Gresham Shaker Vinyl Wrapped Door in -49 Matt Ivory Super Matt Kombu Green 50 Hadfield Solid Timber Door in -**Painted** Ivory / Duck Egg Blue 53 **55 Painted Dove Grey** Jura 57 Integrated Handle System for Aura, Lumi & Odyssey **Dove Grey Gloss (Odyssey)** 