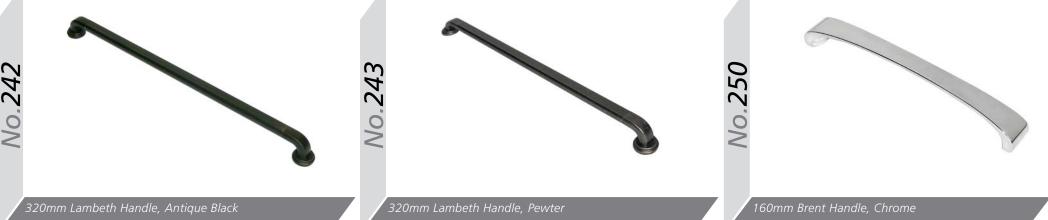

# All colours are as close as the

reproduction process allows.

Range **Style** Colour **Page** Albany Solid Timber Door Painted from Stock in -Porcelain **Dove Grey Dust Grey Dust Grey** (Multi-Purpose Rail) 8 Navy Blue 9 Dove / Dust Grey 10 Aura 13 Vinyl Wrapped Door in -Super Matt **Dove Grey** Super Matt **Dusty Pink** 14 16 Super Matt Mussel Navy Blue 17 Super Matt Super Matt White 18 Light / Dark Concrete 19 Super Matt Avondale 21 Traditional Wrapped Door in -Matt Ivory Berkeley 23 Shaker Vinyl Wrapped Door in -**Dove Grey** Super Matt 24 White / Dove Grey Super Matt Boston 27 Shaker Vinyl Wrapped Door in -Cashmere Super Matt **Dove Grey** 28 Super Matt 29 Super Matt **Fjord** 30 Super Matt Graphite 31 Super Matt Mussel Navy Blue 32 Super Matt Super Matt White 33 Reed Green 34 Super Matt Buckingham 37 Five-piece Shaker PVC Door in -Ash Embossed Cashmere 38 Ash Embossed Fir Green 39 Ash Embossed **Dove Grey** 40 Ash Embossed **Graphite** Indigo 41 Ash Embossed 42 Ash Embossed Ivory 43 Ash Embossed Mussel **Navy Blue** 44 Ash Embossed Ash Embossed **Stone Grey** 45 46 Ash Embossed White 47 Smooth Lissa Oak Gresham Shaker Vinyl Wrapped Door in -49 Matt Ivory Super Matt Kombu Green 50 Hadfield Solid Timber Door in -**Painted** Ivory / Duck Egg Blue 53 **55 Painted Dove Grey** Jura 57 Integrated Handle System for Aura, Lumi & Odyssey **Dove Grey Gloss (Odyssey)** 