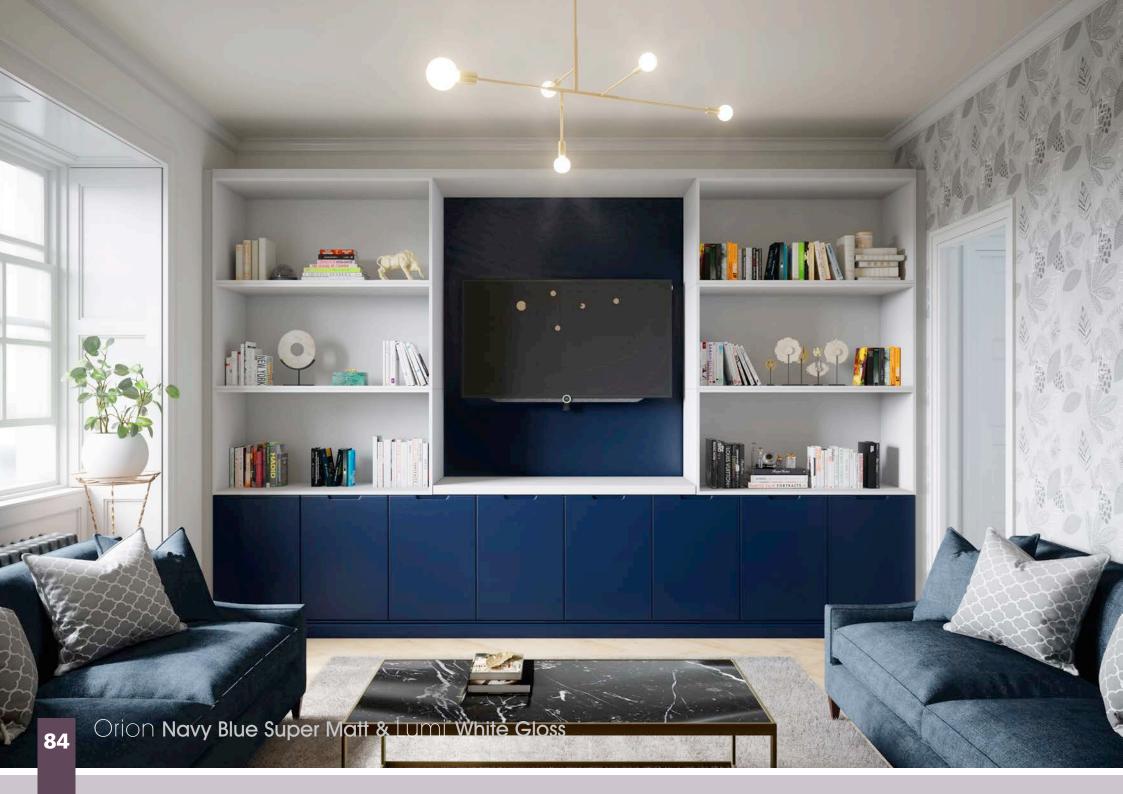

# All colours are as close as the

reproduction process allows.

Range **Style** Colour **Page** Albany Solid Timber Door Painted from Stock in -Porcelain **Dove Grey Dust Grey Dust Grey** (Multi-Purpose Rail) 8 Navy Blue 9 Dove / Dust Grey 10 Aura 13 Vinyl Wrapped Door in -Super Matt **Dove Grey** Super Matt **Dusty Pink** 14 16 Super Matt Mussel Navy Blue 17 Super Matt Super Matt White 18 Light / Dark Concrete 19 Super Matt Avondale 21 Traditional Wrapped Door in -Matt Ivory Berkeley 23 Shaker Vinyl Wrapped Door in -**Dove Grey** Super Matt 24 White / Dove Grey Super Matt Boston 27 Shaker Vinyl Wrapped Door in -Cashmere Super Matt **Dove Grey** 28 Super Matt 29 Super Matt **Fjord** 30 Super Matt Graphite 31 Super Matt Mussel Navy Blue 32 Super Matt Super Matt White 33 Reed Green 34 Super Matt Buckingham 37 Five-piece Shaker PVC Door in -Ash Embossed Cashmere 38 Ash Embossed Fir Green 39 Ash Embossed **Dove Grey** 40 Ash Embossed **Graphite** Indigo 41 Ash Embossed 42 Ash Embossed Ivory 43 Ash Embossed Mussel **Navy Blue** 44 Ash Embossed Ash Embossed **Stone Grey** 45 46 Ash Embossed White 47 Smooth Lissa Oak Gresham Shaker Vinyl Wrapped Door in -49 Matt Ivory Super Matt Kombu Green 50 Hadfield Solid Timber Door in -**Painted** Ivory / Duck Egg Blue 53 **55 Painted Dove Grey** Jura 57 Integrated Handle System for Aura, Lumi & Odyssey **Dove Grey Gloss (Odyssey)** 