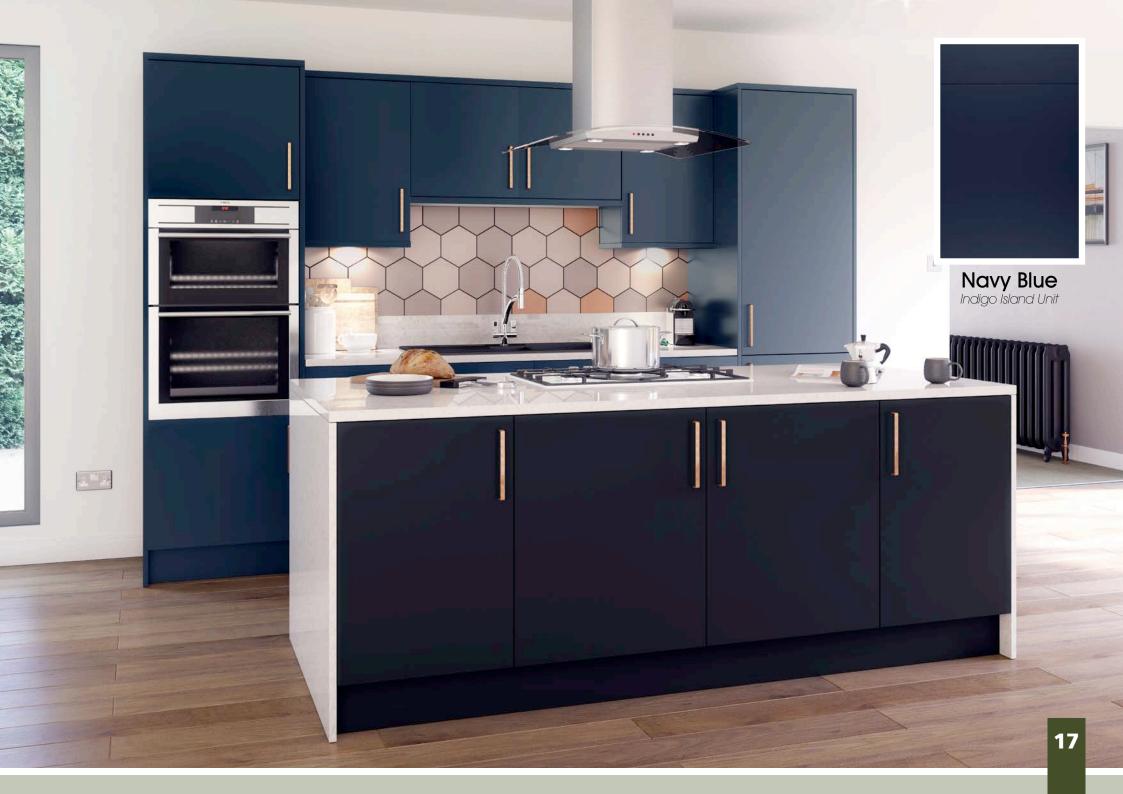

# All colours are as close as the

reproduction process allows.

Range **Style** Colour **Page** Albany Solid Timber Door Painted from Stock in -Porcelain **Dove Grey Dust Grey Dust Grey** (Multi-Purpose Rail) 8 Navy Blue 9 Dove / Dust Grey 10 Aura 13 Vinyl Wrapped Door in -Super Matt **Dove Grey** Super Matt **Dusty Pink** 14 16 Super Matt Mussel Navy Blue 17 Super Matt Super Matt White 18 Light / Dark Concrete 19 Super Matt Avondale 21 Traditional Wrapped Door in -Matt Ivory Berkeley 23 Shaker Vinyl Wrapped Door in -**Dove Grey** Super Matt 24 White / Dove Grey Super Matt Boston 27 Shaker Vinyl Wrapped Door in -Cashmere Super Matt **Dove Grey** 28 Super Matt 29 Super Matt **Fjord** 30 Super Matt Graphite 31 Super Matt Mussel Navy Blue 32 Super Matt Super Matt White 33 Reed Green 34 Super Matt Buckingham 37 Five-piece Shaker PVC Door in -Ash Embossed Cashmere 38 Ash Embossed Fir Green 39 Ash Embossed **Dove Grey** 40 Ash Embossed **Graphite** Indigo 41 Ash Embossed 42 Ash Embossed Ivory 43 Ash Embossed Mussel **Navy Blue** 44 Ash Embossed Ash Embossed **Stone Grey** 45 46 Ash Embossed White 47 Smooth Lissa Oak Gresham Shaker Vinyl Wrapped Door in -49 Matt Ivory Super Matt Kombu Green 50 Hadfield Solid Timber Door in -**Painted** Ivory / Duck Egg Blue 53 **55 Painted Dove Grey** Jura 57 Integrated Handle System for Aura, Lumi & Odyssey **Dove Grey Gloss (Odyssey)** 