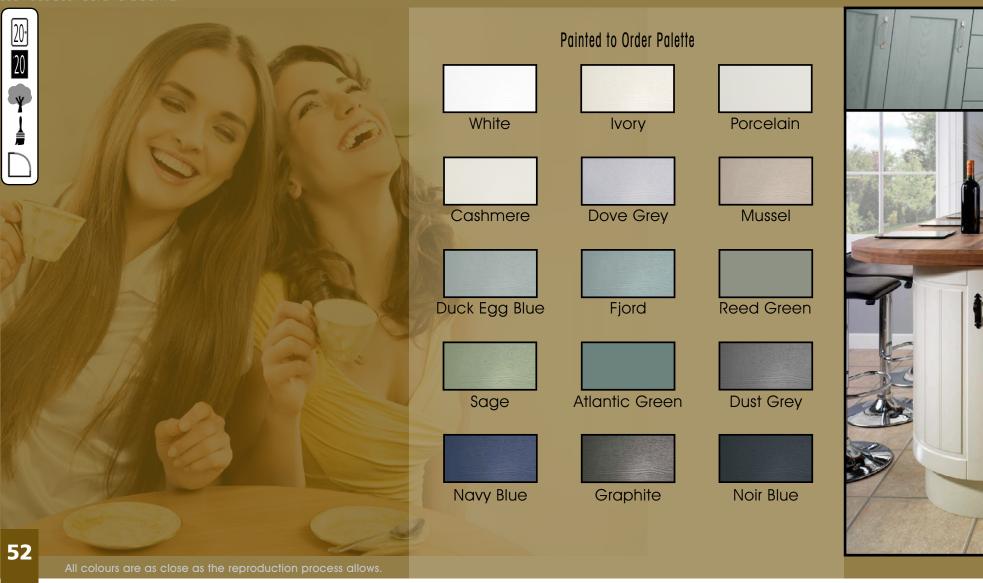

# All colours are as close as the

reproduction process allows.

Range **Style** Colour **Page** Albany Solid Timber Door Painted from Stock in -Porcelain **Dove Grey Dust Grey Dust Grey** (Multi-Purpose Rail) 8 Navy Blue 9 Dove / Dust Grey 10 Aura 13 Vinyl Wrapped Door in -Super Matt **Dove Grey** Super Matt **Dusty Pink** 14 16 Super Matt Mussel Navy Blue 17 Super Matt Super Matt White 18 Light / Dark Concrete 19 Super Matt Avondale 21 Traditional Wrapped Door in -Matt Ivory Berkeley 23 Shaker Vinyl Wrapped Door in -**Dove Grey** Super Matt 24 White / Dove Grey Super Matt Boston 27 Shaker Vinyl Wrapped Door in -Cashmere Super Matt **Dove Grey** 28 Super Matt 29 Super Matt **Fjord** 30 Super Matt Graphite 31 Super Matt Mussel Navy Blue 32 Super Matt Super Matt White 33 Reed Green 34 Super Matt Buckingham 37 Five-piece Shaker PVC Door in -Ash Embossed Cashmere 38 Ash Embossed Fir Green 39 Ash Embossed **Dove Grey** 40 Ash Embossed **Graphite** Indigo 41 Ash Embossed 42 Ash Embossed Ivory 43 Ash Embossed Mussel **Navy Blue** 44 Ash Embossed Ash Embossed **Stone Grey** 45 46 Ash Embossed White 47 Smooth Lissa Oak Gresham Shaker Vinyl Wrapped Door in -49 Matt Ivory Super Matt Kombu Green 50 Hadfield Solid Timber Door in -**Painted** Ivory / Duck Egg Blue 53 **55 Painted Dove Grey** Jura 57 Integrated Handle System for Aura, Lumi & Odyssey **Dove Grey Gloss (Odyssey)** 