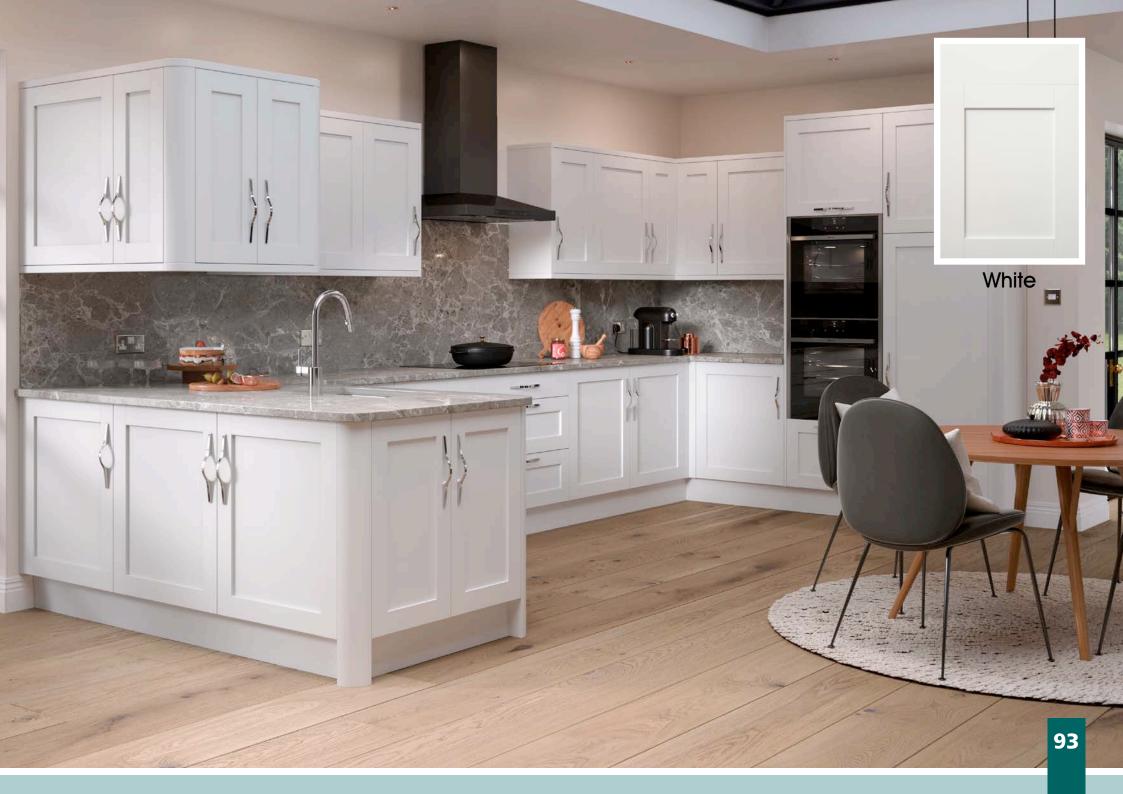

# All colours are as close as the

reproduction process allows.

Range **Style** Colour **Page** Albany Solid Timber Door Painted from Stock in -Porcelain **Dove Grey Dust Grey Dust Grey** (Multi-Purpose Rail) 8 Navy Blue 9 Dove / Dust Grey 10 Aura 13 Vinyl Wrapped Door in -Super Matt **Dove Grey** Super Matt **Dusty Pink** 14 16 Super Matt Mussel Navy Blue 17 Super Matt Super Matt White 18 Light / Dark Concrete 19 Super Matt Avondale 21 Traditional Wrapped Door in -Matt Ivory Berkeley 23 Shaker Vinyl Wrapped Door in -**Dove Grey** Super Matt 24 White / Dove Grey Super Matt Boston 27 Shaker Vinyl Wrapped Door in -Cashmere Super Matt **Dove Grey** 28 Super Matt 29 Super Matt **Fjord** 30 Super Matt Graphite 31 Super Matt Mussel Navy Blue 32 Super Matt Super Matt White 33 Reed Green 34 Super Matt Buckingham 37 Five-piece Shaker PVC Door in -Ash Embossed Cashmere 38 Ash Embossed Fir Green 39 Ash Embossed **Dove Grey** 40 Ash Embossed **Graphite** Indigo 41 Ash Embossed 42 Ash Embossed Ivory 43 Ash Embossed Mussel **Navy Blue** 44 Ash Embossed Ash Embossed **Stone Grey** 45 46 Ash Embossed White 47 Smooth Lissa Oak Gresham Shaker Vinyl Wrapped Door in -49 Matt Ivory Super Matt Kombu Green 50 Hadfield Solid Timber Door in -**Painted** Ivory / Duck Egg Blue 53 **55 Painted Dove Grey** Jura 57 Integrated Handle System for Aura, Lumi & Odyssey **Dove Grey Gloss (Odyssey)** 