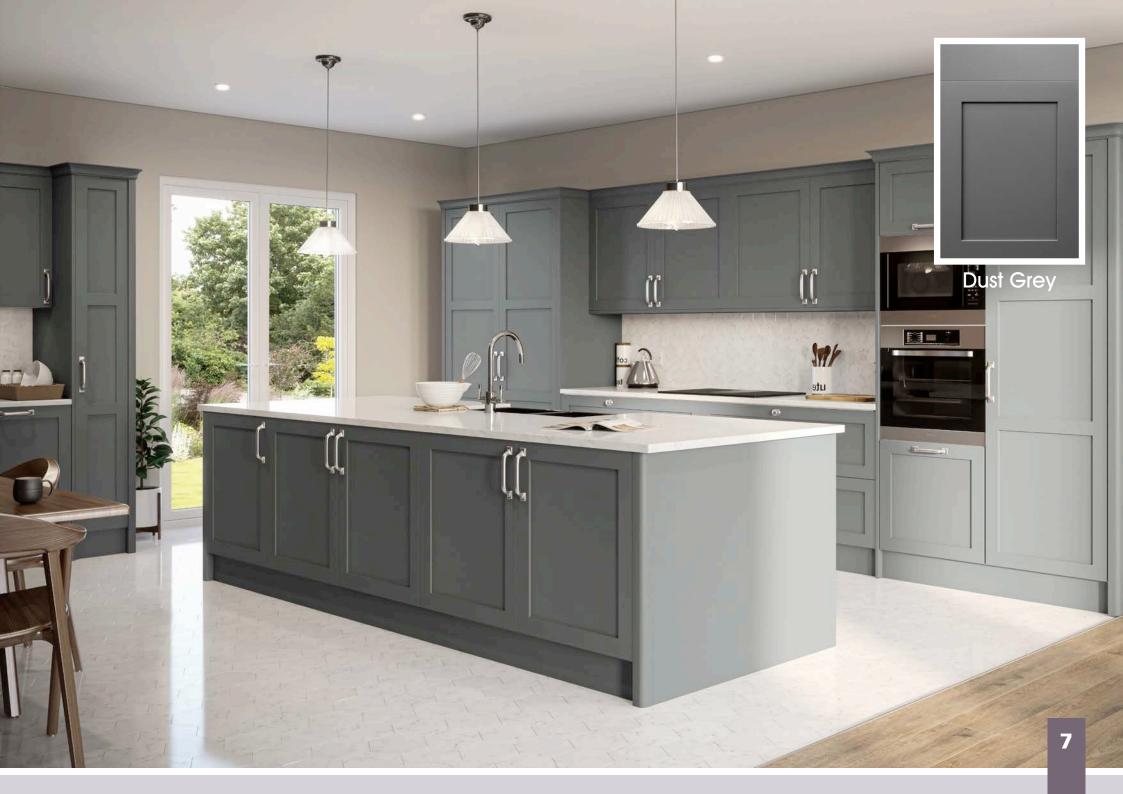

# All colours are as close as the

reproduction process allows.

Range **Style** Colour **Page** Albany Solid Timber Door Painted from Stock in -Porcelain **Dove Grey Dust Grey Dust Grey** (Multi-Purpose Rail) 8 Navy Blue 9 Dove / Dust Grey 10 Aura 13 Vinyl Wrapped Door in -Super Matt **Dove Grey** Super Matt **Dusty Pink** 14 16 Super Matt Mussel Navy Blue 17 Super Matt Super Matt White 18 Light / Dark Concrete 19 Super Matt Avondale 21 Traditional Wrapped Door in -Matt Ivory Berkeley 23 Shaker Vinyl Wrapped Door in -**Dove Grey** Super Matt 24 White / Dove Grey Super Matt Boston 27 Shaker Vinyl Wrapped Door in -Cashmere Super Matt **Dove Grey** 28 Super Matt 29 Super Matt **Fjord** 30 Super Matt Graphite 31 Super Matt Mussel Navy Blue 32 Super Matt Super Matt White 33 Reed Green 34 Super Matt Buckingham 37 Five-piece Shaker PVC Door in -Ash Embossed Cashmere 38 Ash Embossed Fir Green 39 Ash Embossed **Dove Grey** 40 Ash Embossed **Graphite** Indigo 41 Ash Embossed 42 Ash Embossed Ivory 43 Ash Embossed Mussel **Navy Blue** 44 Ash Embossed Ash Embossed **Stone Grey** 45 46 Ash Embossed White 47 Smooth Lissa Oak Gresham Shaker Vinyl Wrapped Door in -49 Matt Ivory Super Matt Kombu Green 50 Hadfield Solid Timber Door in -**Painted** Ivory / Duck Egg Blue 53 **55 Painted Dove Grey** Jura 57 Integrated Handle System for Aura, Lumi & Odyssey **Dove Grey Gloss (Odyssey)** 