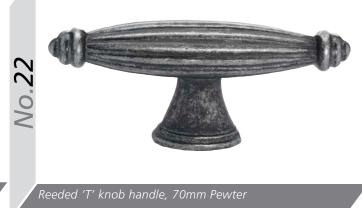

)







### **Odyssey Gloss** White Cream **Dove Grey** Champagne Metallic Blue Metallic Anthracite Metallic Matching Edge Two Tone Edge Odyssey Laser Edged **GLOSS** Doors are

available with either a Matching or Two Tone Edge.





## Options









Aries **ABG** 

Ascot BG

Auckland B

**ABCS** 

S















Euroline **ABG** 

CG

**ABG** 

**ABC** 

**ABG** 

**ABG** 

**ABG** 



Orion BG









BG



ABG





# Handle Options



Oval tube 'D' handle, aluminium centre with die-cast legs, 160mm Bar Handle, Brushed Nickel



156mm 'T' Bar Handle, Brushed Nickel



Shaker 'D' handle, 96mm Satin Nickel



Shaker 'D' handle, 96mm Antique English



30mm Windsor Knob & Plate Chrome



40mm Windsor Knob Chrome



160mm Windsor Handle Chrome



96mm Windsor Handle Chrome





















Valentino Latch handle, 96mm Pewter Titan 'D' l

litan Latch handle & back plate, 64mm Pewter











No.121 - 40mm Windsor Knob

**No.122** - 64mm Windsor Shell Handle

**No.123** - 96mm Windsor Shell Handle

**No.125** - 96mm Windsor Handle

No.126 - 128mm Windsor Handle All finished in Brushed Nickel

96mm Windsor Shell Handle, Pewter



























Starbright Square LED x3 Light Kit (Includes Power Module for up to 6)



Plinth Light 15mm Round Light



10.45-60

Plinth Light 15mm Round x4 Light Kit





Como High Output LED Cabinet Light in Nickel



Corsica LED Strip Lights. Available in various lengths, Corner Fit, 'Y'-Splitters and Door Sensors

Rimini Recessed /Surface Mounted LED Light Available in Nickel or Chrome (shown)

125

## Gola System

The Gola S