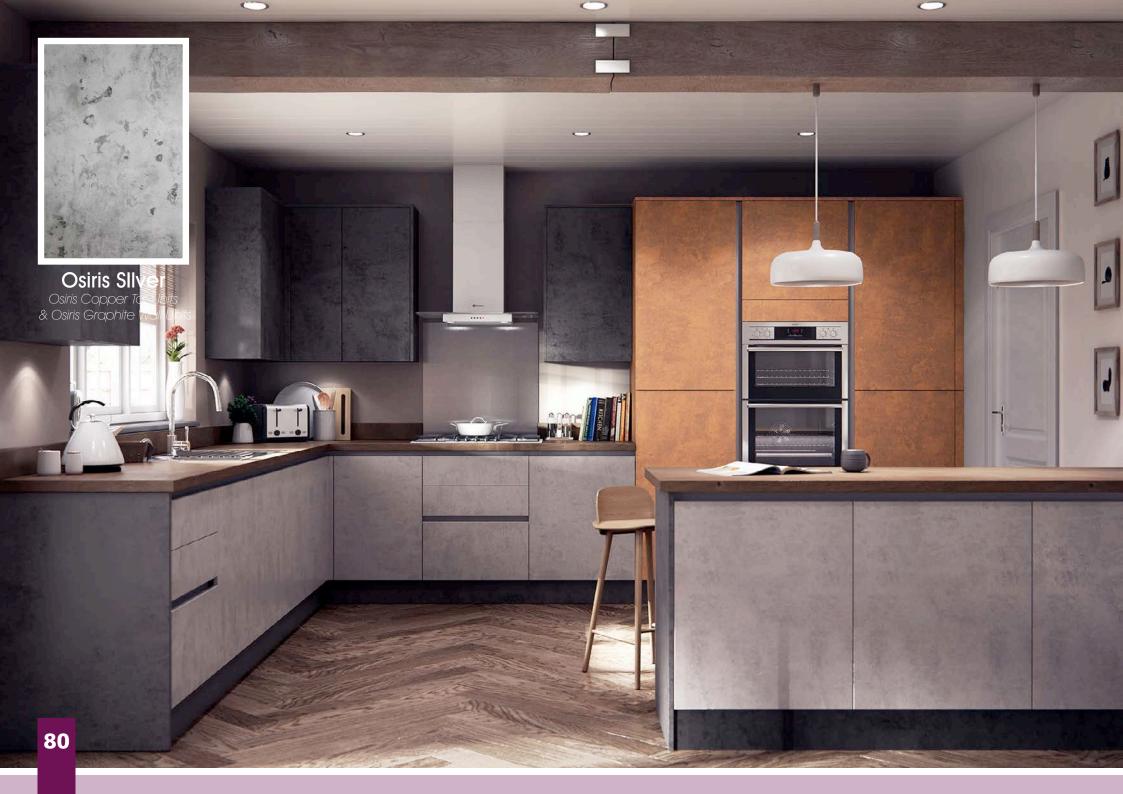

# All colours are as close as the

reproduction process allows.

Range **Style** Colour **Page** Albany Solid Timber Door Painted from Stock in -Porcelain **Dove Grey Dust Grey Dust Grey** (Multi-Purpose Rail) 8 Navy Blue 9 Dove / Dust Grey 10 Aura 13 Vinyl Wrapped Door in -Super Matt **Dove Grey** Super Matt **Dusty Pink** 14 16 Super Matt Mussel Navy Blue 17 Super Matt Super Matt White 18 Light / Dark Concrete 19 Super Matt Avondale 21 Traditional Wrapped Door in -Matt Ivory Berkeley 23 Shaker Vinyl Wrapped Door in -**Dove Grey** Super Matt 24 White / Dove Grey Super Matt Boston 27 Shaker Vinyl Wrapped Door in -Cashmere Super Matt **Dove Grey** 28 Super Matt 29 Super Matt **Fjord** 30 Super Matt Graphite 31 Super Matt Mussel Navy Blue 32 Super Matt Super Matt White 33 Reed Green 34 Super Matt Buckingham 37 Five-piece Shaker PVC Door in -Ash Embossed Cashmere 38 Ash Embossed Fir Green 39 Ash Embossed **Dove Grey** 40 Ash Embossed **Graphite** Indigo 41 Ash Embossed 42 Ash Embossed Ivory 43 Ash Embossed Mussel **Navy Blue** 44 Ash Embossed Ash Embossed **Stone Grey** 45 46 Ash Embossed White 47 Smooth Lissa Oak Gresham Shaker Vinyl Wrapped Door in -49 Matt Ivory Super Matt Kombu Green 50 Hadfield Solid Timber Door in -**Painted** Ivory / Duck Egg Blue 53 **55 Painted Dove Grey** Jura 57 Integrated Handle System for Aura, Lumi & Odyssey **Dove Grey Gloss (Odyssey)** 