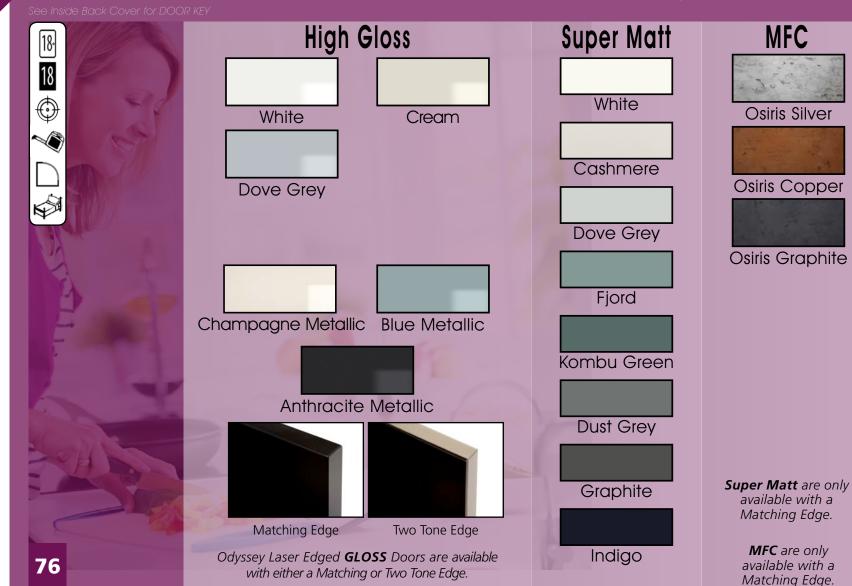

# All colours are as close as the

reproduction process allows.

Range **Style** Colour **Page** Albany Solid Timber Door Painted from Stock in -Porcelain **Dove Grey Dust Grey Dust Grey** (Multi-Purpose Rail) 8 Navy Blue 9 Dove / Dust Grey 10 Aura 13 Vinyl Wrapped Door in -Super Matt **Dove Grey** Super Matt **Dusty Pink** 14 16 Super Matt Mussel Navy Blue 17 Super Matt Super Matt White 18 Light / Dark Concrete 19 Super Matt Avondale 21 Traditional Wrapped Door in -Matt Ivory Berkeley 23 Shaker Vinyl Wrapped Door in -**Dove Grey** Super Matt 24 White / Dove Grey Super Matt Boston 27 Shaker Vinyl Wrapped Door in -Cashmere Super Matt **Dove Grey** 28 Super Matt 29 Super Matt **Fjord** 30 Super Matt Graphite 31 Super Matt Mussel Navy Blue 32 Super Matt Super Matt White 33 Reed Green 34 Super Matt Buckingham 37 Five-piece Shaker PVC Door in -Ash Embossed Cashmere 38 Ash Embossed Fir Green 39 Ash Embossed **Dove Grey** 40 Ash Embossed **Graphite** Indigo 41 Ash Embossed 42 Ash Embossed Ivory 43 Ash Embossed Mussel **Navy Blue** 44 Ash Embossed Ash Embossed **Stone Grey** 45 46 Ash Embossed White 47 Smooth Lissa Oak Gresham Shaker Vinyl Wrapped Door in -49 Matt Ivory Super Matt Kombu Green 50 Hadfield Solid Timber Door in -**Painted** Ivory / Duck Egg Blue 53 **55 Painted Dove Grey** Jura 57 Integrated Handle System for Aura, Lumi & Odyssey **Dove Grey Gloss (Odyssey)** 