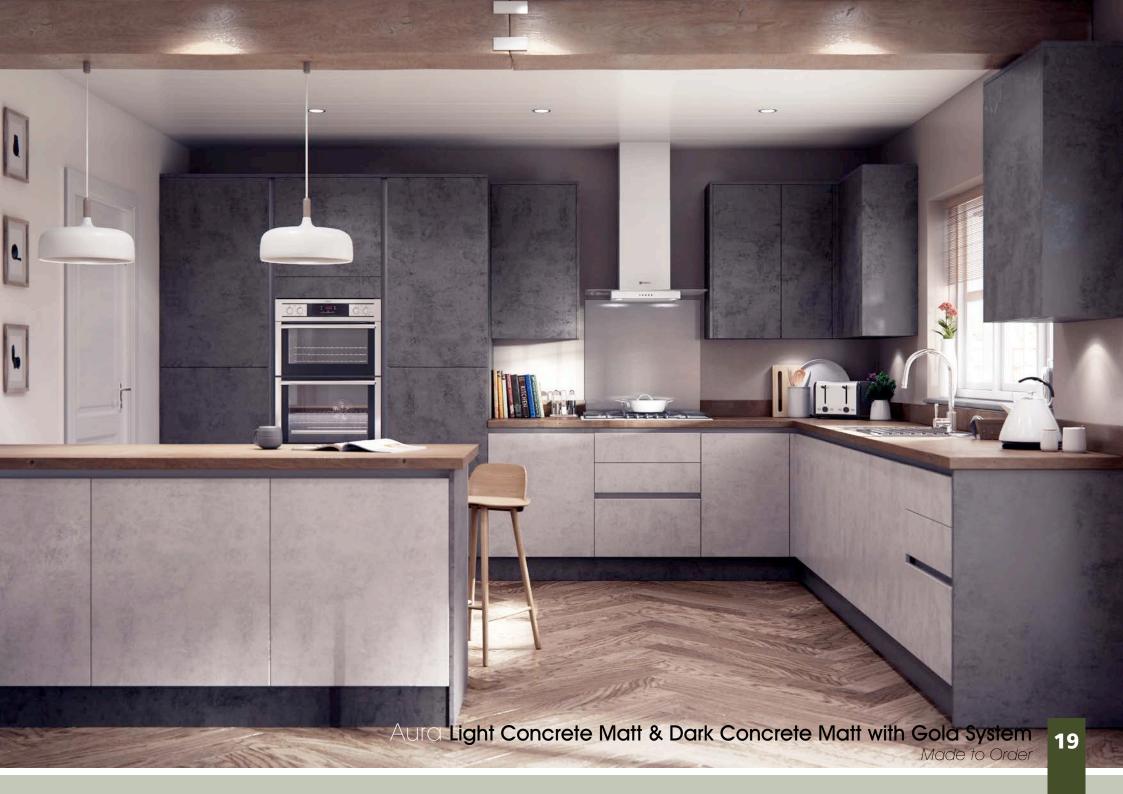

# All colours are as close as the

reproduction process allows.

Range **Style** Colour **Page** Albany Solid Timber Door Painted from Stock in -Porcelain **Dove Grey Dust Grey Dust Grey** (Multi-Purpose Rail) 8 Navy Blue 9 Dove / Dust Grey 10 Aura 13 Vinyl Wrapped Door in -Super Matt **Dove Grey** Super Matt **Dusty Pink** 14 16 Super Matt Mussel Navy Blue 17 Super Matt Super Matt White 18 Light / Dark Concrete 19 Super Matt Avondale 21 Traditional Wrapped Door in -Matt Ivory Berkeley 23 Shaker Vinyl Wrapped Door in -**Dove Grey** Super Matt 24 White / Dove Grey Super Matt Boston 27 Shaker Vinyl Wrapped Door in -Cashmere Super Matt **Dove Grey** 28 Super Matt 29 Super Matt **Fjord** 30 Super Matt Graphite 31 Super Matt Mussel Navy Blue 32 Super Matt Super Matt White 33 Reed Green 34 Super Matt Buckingham 37 Five-piece Shaker PVC Door in -Ash Embossed Cashmere 38 Ash Embossed Fir Green 39 Ash Embossed **Dove Grey** 40 Ash Embossed **Graphite** Indigo 41 Ash Embossed 42 Ash Embossed Ivory 43 Ash Embossed Mussel **Navy Blue** 44 Ash Embossed Ash Embossed **Stone Grey** 45 46 Ash Embossed White 47 Smooth Lissa Oak Gresham Shaker Vinyl Wrapped Door in -49 Matt Ivory Super Matt Kombu Green 50 Hadfield Solid Timber Door in -**Painted** Ivory / Duck Egg Blue 53 **55 Painted Dove Grey** Jura 57 Integrated Handle System for Aura, Lumi & Odyssey **Dove Grey Gloss (Odyssey)** 