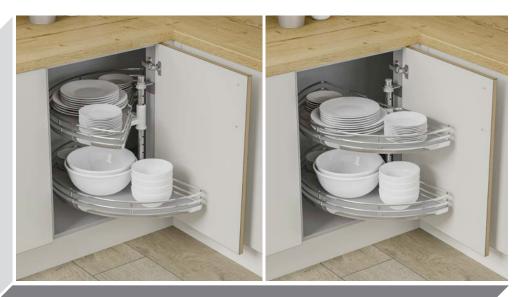

# All colours are as close as the

reproduction process allows.

Range **Style** Colour **Page** Albany Solid Timber Door Painted from Stock in -Porcelain **Dove Grey Dust Grey Dust Grey** (Multi-Purpose Rail) 8 Navy Blue 9 Dove / Dust Grey 10 Aura 13 Vinyl Wrapped Door in -Super Matt **Dove Grey** Super Matt **Dusty Pink** 14 16 Super Matt Mussel Navy Blue 17 Super Matt Super Matt White 18 Light / Dark Concrete 19 Super Matt Avondale 21 Traditional Wrapped Door in -Matt Ivory Berkeley 23 Shaker Vinyl Wrapped Door in -**Dove Grey** Super Matt 24 White / Dove Grey Super Matt Boston 27 Shaker Vinyl Wrapped Door in -Cashmere Super Matt **Dove Grey** 28 Super Matt 29 Super Matt **Fjord** 30 Super Matt Graphite 31 Super Matt Mussel Navy Blue 32 Super Matt Super Matt White 33 Reed Green 34 Super Matt Buckingham 37 Five-piece Shaker PVC Door in -Ash Embossed Cashmere 38 Ash Embossed Fir Green 39 Ash Embossed **Dove Grey** 40 Ash Embossed **Graphite** Indigo 41 Ash Embossed 42 Ash Embossed Ivory 43 Ash Embossed Mussel **Navy Blue** 44 Ash Embossed Ash Embossed **Stone Grey** 45 46 Ash Embossed White 47 Smooth Lissa Oak Gresham Shaker Vinyl Wrapped Door in -49 Matt Ivory Super Matt Kombu Green 50 Hadfield Solid Timber Door in -**Painted** Ivory / Duck Egg Blue 53 **55 Painted Dove Grey** Jura 57 Integrated Handle System for Aura, Lumi & Odyssey **Dove Grey Gloss (Odyssey)** 