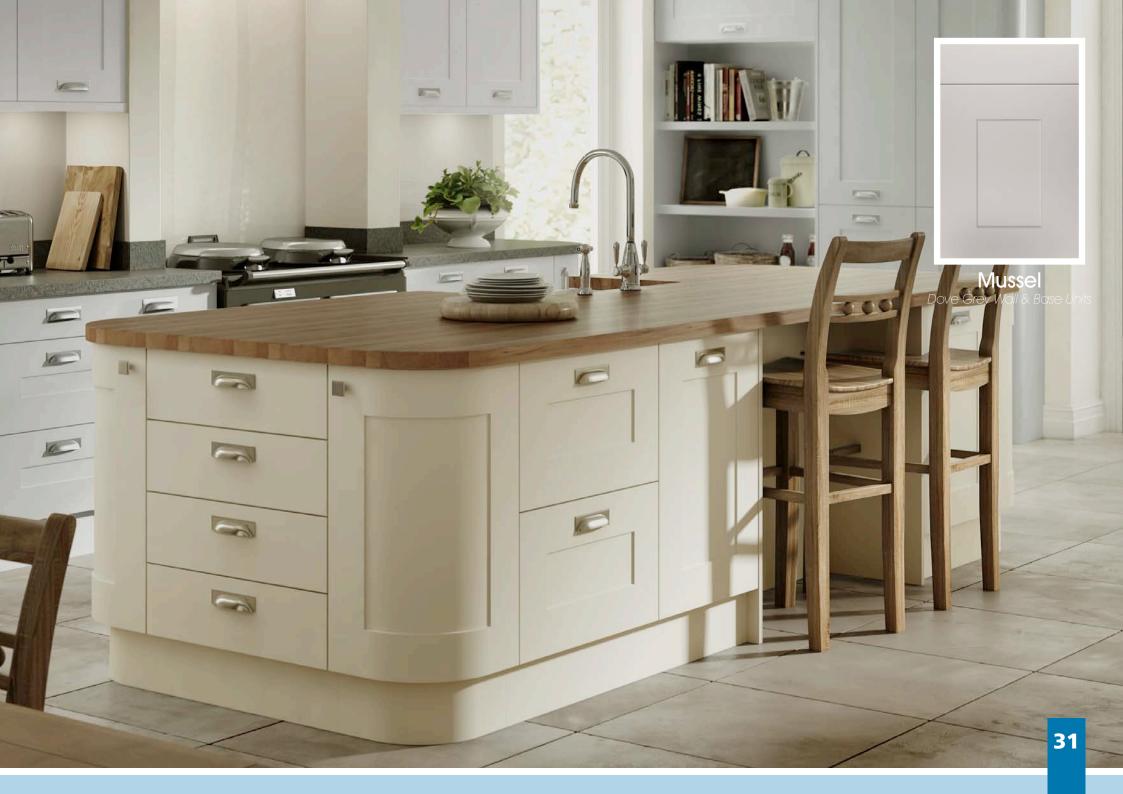

# All colours are as close as the

reproduction process allows.

Range **Style** Colour **Page** Albany Solid Timber Door Painted from Stock in -Porcelain **Dove Grey Dust Grey Dust Grey** (Multi-Purpose Rail) 8 Navy Blue 9 Dove / Dust Grey 10 Aura 13 Vinyl Wrapped Door in -Super Matt **Dove Grey** Super Matt **Dusty Pink** 14 16 Super Matt Mussel Navy Blue 17 Super Matt Super Matt White 18 Light / Dark Concrete 19 Super Matt Avondale 21 Traditional Wrapped Door in -Matt Ivory Berkeley 23 Shaker Vinyl Wrapped Door in -**Dove Grey** Super Matt 24 White / Dove Grey Super Matt Boston 27 Shaker Vinyl Wrapped Door in -Cashmere Super Matt **Dove Grey** 28 Super Matt 29 Super Matt **Fjord** 30 Super Matt Graphite 31 Super Matt Mussel Navy Blue 32 Super Matt Super Matt White 33 Reed Green 34 Super Matt Buckingham 37 Five-piece Shaker PVC Door in -Ash Embossed Cashmere 38 Ash Embossed Fir Green 39 Ash Embossed **Dove Grey** 40 Ash Embossed **Graphite** Indigo 41 Ash Embossed 42 Ash Embossed Ivory 43 Ash Embossed Mussel **Navy Blue** 44 Ash Embossed Ash Embossed **Stone Grey** 45 46 Ash Embossed White 47 Smooth Lissa Oak Gresham Shaker Vinyl Wrapped Door in -49 Matt Ivory Super Matt Kombu Green 50 Hadfield Solid Timber Door in -**Painted** Ivory / Duck Egg Blue 53 **55 Painted Dove Grey** Jura 57 Integrated Handle System for Aura, Lumi & Odyssey **Dove Grey Gloss (Odyssey)** 