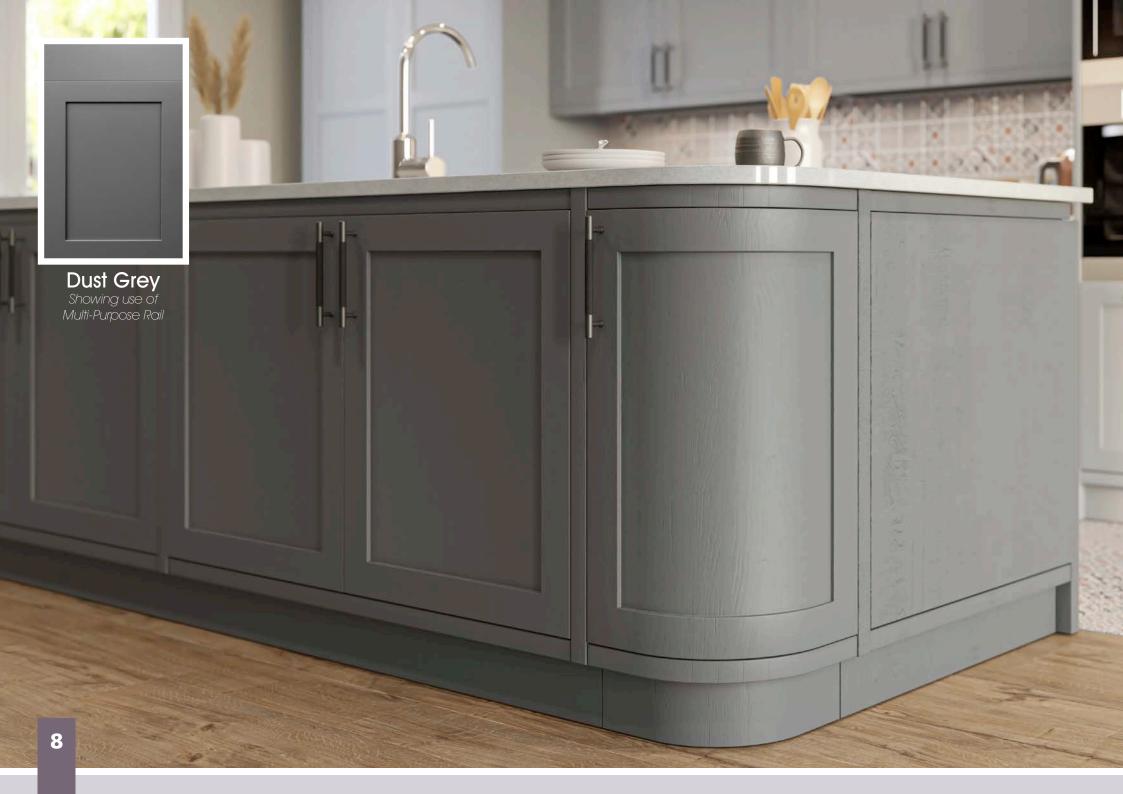

# All colours are as close as the

reproduction process allows.

Range **Style** Colour **Page** Albany Solid Timber Door Painted from Stock in -Porcelain **Dove Grey Dust Grey Dust Grey** (Multi-Purpose Rail) 8 Navy Blue 9 Dove / Dust Grey 10 Aura 13 Vinyl Wrapped Door in -Super Matt **Dove Grey** Super Matt **Dusty Pink** 14 16 Super Matt Mussel Navy Blue 17 Super Matt Super Matt White 18 Light / Dark Concrete 19 Super Matt Avondale 21 Traditional Wrapped Door in -Matt Ivory Berkeley 23 Shaker Vinyl Wrapped Door in -**Dove Grey** Super Matt 24 White / Dove Grey Super Matt Boston 27 Shaker Vinyl Wrapped Door in -Cashmere Super Matt **Dove Grey** 28 Super Matt 29 Super Matt **Fjord** 30 Super Matt Graphite 31 Super Matt Mussel Navy Blue 32 Super Matt Super Matt White 33 Reed Green 34 Super Matt Buckingham 37 Five-piece Shaker PVC Door in -Ash Embossed Cashmere 38 Ash Embossed Fir Green 39 Ash Embossed **Dove Grey** 40 Ash Embossed **Graphite** Indigo 41 Ash Embossed 42 Ash Embossed Ivory 43 Ash Embossed Mussel **Navy Blue** 44 Ash Embossed Ash Embossed **Stone Grey** 45 46 Ash Embossed White 47 Smooth Lissa Oak Gresham Shaker Vinyl Wrapped Door in -49 Matt Ivory Super Matt Kombu Green 50 Hadfield Solid Timber Door in -**Painted** Ivory / Duck Egg Blue 53 **55 Painted Dove Grey** Jura 57 Integrated Handle System for Aura, Lumi & Odyssey **Dove Grey Gloss (Odyssey)** 