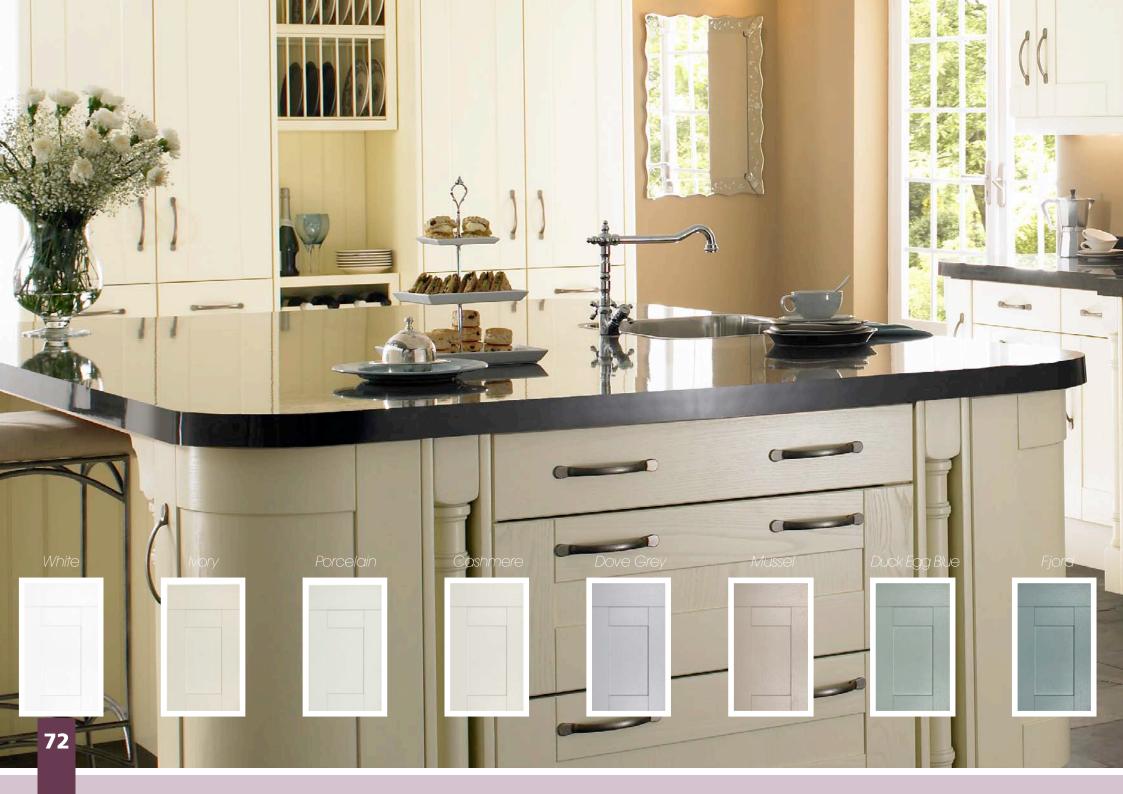

# All colours are as close as the

reproduction process allows.

Range **Style** Colour **Page** Albany Solid Timber Door Painted from Stock in -Porcelain **Dove Grey Dust Grey Dust Grey** (Multi-Purpose Rail) 8 Navy Blue 9 Dove / Dust Grey 10 Aura 13 Vinyl Wrapped Door in -Super Matt **Dove Grey** Super Matt **Dusty Pink** 14 16 Super Matt Mussel Navy Blue 17 Super Matt Super Matt White 18 Light / Dark Concrete 19 Super Matt Avondale 21 Traditional Wrapped Door in -Matt Ivory Berkeley 23 Shaker Vinyl Wrapped Door in -**Dove Grey** Super Matt 24 White / Dove Grey Super Matt Boston 27 Shaker Vinyl Wrapped Door in -Cashmere Super Matt **Dove Grey** 28 Super Matt 29 Super Matt **Fjord** 30 Super Matt Graphite 31 Super Matt Mussel Navy Blue 32 Super Matt Super Matt White 33 Reed Green 34 Super Matt Buckingham 37 Five-piece Shaker PVC Door in -Ash Embossed Cashmere 38 Ash Embossed Fir Green 39 Ash Embossed **Dove Grey** 40 Ash Embossed **Graphite** Indigo 41 Ash Embossed 42 Ash Embossed Ivory 43 Ash Embossed Mussel **Navy Blue** 44 Ash Embossed Ash Embossed **Stone Grey** 45 46 Ash Embossed White 47 Smooth Lissa Oak Gresham Shaker Vinyl Wrapped Door in -49 Matt Ivory Super Matt Kombu Green 50 Hadfield Solid Timber Door in -**Painted** Ivory / Duck Egg Blue 53 **55 Painted Dove Grey** Jura 57 Integrated Handle System for Aura, Lumi & Odyssey **Dove Grey Gloss (Odyssey)** 