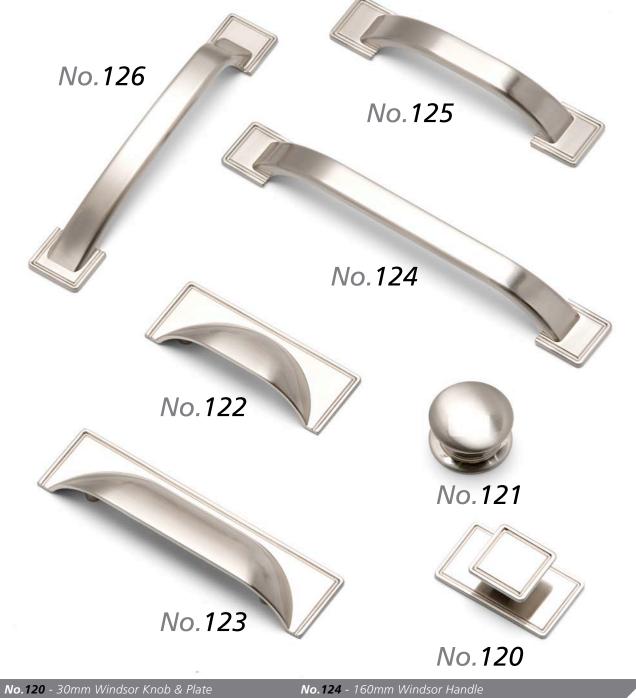

ching Edge Two Tone Edge Odyssey Laser Edged **GLOSS** Doors are

available with either a Matching or Two Tone Edge.





## Options









Aries **ABG** 

Ascot BG

Auckland B

**ABCS** 

S















Euroline **ABG** 

CG

**ABG** 

**ABC** 

**ABG** 

**ABG** 

**ABG** 



Orion BG









BG



ABG





# Handle Options



Oval tube 'D' handle, aluminium centre with die-cast legs, 160mm Bar Handle, Brushed Nickel



156mm 'T' Bar Handle, Brushed Nickel



Shaker 'D' handle, 96mm Satin Nickel



Shaker 'D' handle, 96mm Antique English



30mm Windsor Knob & Plate Chrome



40mm Windsor Knob Chrome



160mm Windsor Handle Chrome



96mm Windsor Handle Chrome





















Valentino Latch handle, 96mm Pewter Titan 'D' l

litan Latch handle & back plate, 64mm Pewter











No.121 - 40mm Windsor Knob

**No.122** - 64mm Windsor Shell Handle

**No.123** - 96mm Windsor Shell Handle

**No.125** - 96mm Windsor Handle

No.126 - 128mm Windsor Handle All finished in Brushed Nickel

96mm Windsor Shell Handle, Pewter



























Starbright Square LED x3 Light Kit (Includes Power Module for up to 6)



Plinth Light 15mm Round Light



10.45-60

Plinth Light 15mm Round x4 Light Kit





Como High Output LED Cabinet Light in Nickel



Corsica LED Strip Lights. Available in various lengths, Corner Fit, 'Y'-Splitters and Door Sensors

Rimini Recessed /Surface Mounted LED Light Available in Nickel or Chrome (shown)

125

## Gola System

The Gola System can be used to produce a stylish contemporary finish, with no need for filler panels and with NO restrictio