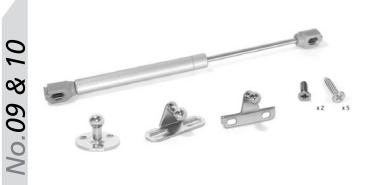

all Wastebin 600mm





Single Section Wastebin 15L



3 Section Narrow Wastehin 400mm

3 Section Wastebin - Available in

500mm (45L) & 600mm (56L)





2 Section Wastebin - Available ir 500mm (45L) & 600mm (56L)





Supra Pull Out Module - Universal Left or Right Soft Close Designed specifically to utilise unit space

# Accessory Options



Soft Close Drawer Box Kit 1 270mm



Soft Close Drawer Box Kit 2 450mm



Vantage Gallery Rails (Pair) \*two Pairs required For Double



Vantage Gallery Rail Bracket (Pair) Single Height 141mm



Vantage Gallery Rail Bracket (Pair) Double Height 204mm



Soft Close 90 Degree Hinge



Soft Close 45 Degree Hinge



Soft Close 90 Degree Blind Corner Hinge







<sup>°</sup> Backplate 2 Cam Adjust Euro Screw.



No.08c



Backplate 4 Clip Euro Screw.



8kg & 11kg Gas Stay Kit



NSDX Lift and Stay (Left & Right)



NSDX Catch



Plasline Two Flexible Angle Plinth 150mm x 4M

### Vertex Drawer Boxes

Shown in Anthracite - Also available in White



83mm Soft Close Drawer Kit - 450mm Deep

FITTINGS001VA



93mm Soft Close Drawer Kit - 450mm Deep

FITTINGS002VA

FITTINGS006VA





83mm Internal Drawer Front Fixing



93mm Internal Drawer Front Fixing



Gallery Rails i.nc Fixing



Internal Drawer Panel 93.5 x 1100mm (178mm requires Front Railing)



FITTINGSO4VA

AGILE Flap Kit - For Door heights 650 - 729mm (Max. Door Width 1800mm) 40VA upto 7.2kg 31VA over 7.2kg

min. 280

260

min. 25

131mm Soft Close Drawer Kit - 450mm Deep

178mm Soft Close Drawer Kit - 450mm Deep





131mm Internal Drawer Front Fixing

**FITTINGS007VA** 

178mm I