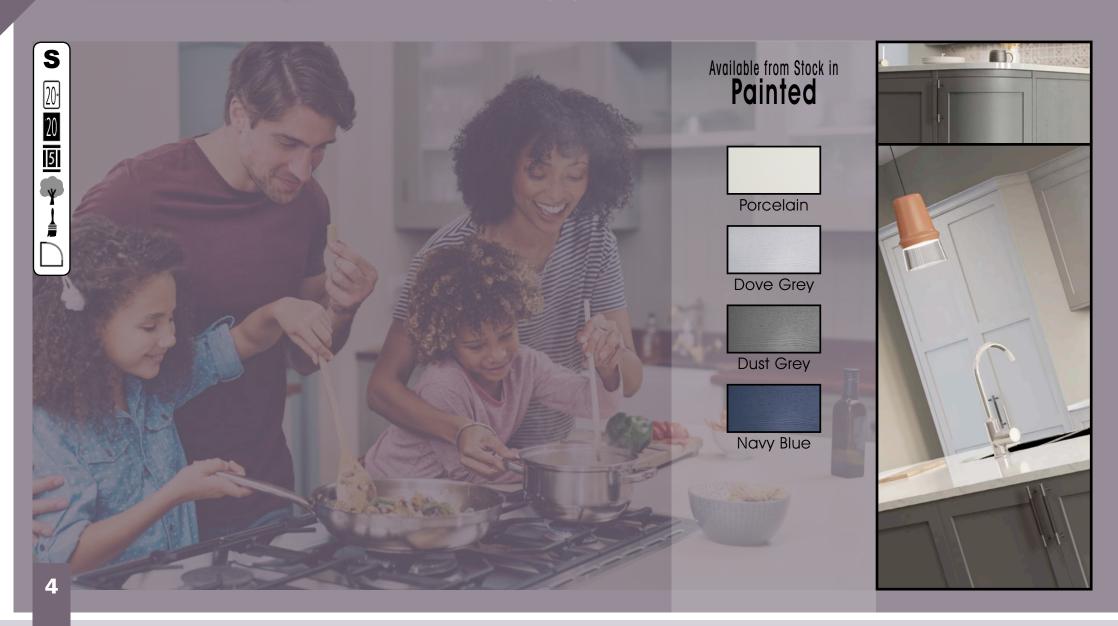

# All colours are as close as the

reproduction process allows.

Range **Style** Colour **Page** Albany Solid Timber Door Painted from Stock in -Porcelain **Dove Grey Dust Grey Dust Grey** (Multi-Purpose Rail) 8 Navy Blue 9 Dove / Dust Grey 10 Aura 13 Vinyl Wrapped Door in -Super Matt **Dove Grey** Super Matt **Dusty Pink** 14 16 Super Matt Mussel Navy Blue 17 Super Matt Super Matt White 18 Light / Dark Concrete 19 Super Matt Avondale 21 Traditional Wrapped Door in -Matt Ivory Berkeley 23 Shaker Vinyl Wrapped Door in -**Dove Grey** Super Matt 24 White / Dove Grey Super Matt Boston 27 Shaker Vinyl Wrapped Door in -Cashmere Super Matt **Dove Grey** 28 Super Matt 29 Super Matt **Fjord** 30 Super Matt Graphite 31 Super Matt Mussel Navy Blue 32 Super Matt Super Matt White 33 Reed Green 34 Super Matt Buckingham 37 Five-piece Shaker PVC Door in -Ash Embossed Cashmere 38 Ash Embossed Fir Green 39 Ash Embossed **Dove Grey** 40 Ash Embossed **Graphite** Indigo 41 Ash Embossed 42 Ash Embossed Ivory 43 Ash Embossed Mussel **Navy Blue** 44 Ash Embossed Ash Embossed **Stone Grey** 45 46 Ash Embossed White 47 Smooth Lissa Oak Gresham Shaker Vinyl Wrapped Door in -49 Matt Ivory Super Matt Kombu Green 50 Hadfield Solid Timber Door in -**Painted** Ivory / Duck Egg Blue 53 **55 Painted Dove Grey** Jura 57 Integrated Handle System for Aura, Lumi & Odyssey **Dove Grey Gloss (Odyssey)** 