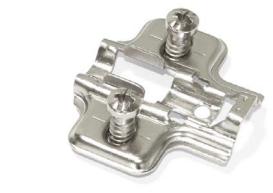

# All colours are as close as the

reproduction process allows.

Range **Style** Colour **Page** Albany Solid Timber Door Painted from Stock in -Porcelain **Dove Grey Dust Grey Dust Grey** (Multi-Purpose Rail) 8 Navy Blue 9 Dove / Dust Grey 10 Aura 13 Vinyl Wrapped Door in -Super Matt **Dove Grey** Super Matt **Dusty Pink** 14 16 Super Matt Mussel Navy Blue 17 Super Matt Super Matt White 18 Light / Dark Concrete 19 Super Matt Avondale 21 Traditional Wrapped Door in -Matt Ivory Berkeley 23 Shaker Vinyl Wrapped Door in -**Dove Grey** Super Matt 24 White / Dove Grey Super Matt Boston 27 Shaker Vinyl Wrapped Door in -Cashmere Super Matt **Dove Grey** 28 Super Matt 29 Super Matt **Fjord** 30 Super Matt Graphite 31 Super Matt Mussel Navy Blue 32 Super Matt Super Matt White 33 Reed Green 34 Super Matt Buckingham 37 Five-piece Shaker PVC Door in -Ash Embossed Cashmere 38 Ash Embossed Fir Green 39 Ash Embossed **Dove Grey** 40 Ash Embossed **Graphite** Indigo 41 Ash Embossed 42 Ash Embossed Ivory 43 Ash Embossed Mussel **Navy Blue** 44 Ash Embossed Ash Embossed **Stone Grey** 45 46 Ash Embossed White 47 Smooth Lissa Oak Gresham Shaker Vinyl Wrapped Door in -49 Matt Ivory Super Matt Kombu Green 50 Hadfield Solid Timber Door in -**Painted** Ivory / Duck Egg Blue 53 **55 Painted Dove Grey** Jura 57 Integrated Handle System for Aura, Lumi & Odyssey **Dove Grey Gloss (Odyssey)** 