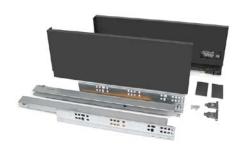

# All colours are as close as the

reproduction process allows.

Range **Style** Colour **Page** Albany Solid Timber Door Painted from Stock in -Porcelain **Dove Grey Dust Grey Dust Grey** (Multi-Purpose Rail) 8 Navy Blue 9 Dove / Dust Grey 10 Aura 13 Vinyl Wrapped Door in -Super Matt **Dove Grey** Super Matt **Dusty Pink** 14 16 Super Matt Mussel Navy Blue 17 Super Matt Super Matt White 18 Light / Dark Concrete 19 Super Matt Avondale 21 Traditional Wrapped Door in -Matt Ivory Berkeley 23 Shaker Vinyl Wrapped Door in -**Dove Grey** Super Matt 24 White / Dove Grey Super Matt Boston 27 Shaker Vinyl Wrapped Door in -Cashmere Super Matt **Dove Grey** 28 Super Matt 29 Super Matt **Fjord** 30 Super Matt Graphite 31 Super Matt Mussel Navy Blue 32 Super Matt Super Matt White 33 Reed Green 34 Super Matt Buckingham 37 Five-piece Shaker PVC Door in -Ash Embossed Cashmere 38 Ash Embossed Fir Green 39 Ash Embossed **Dove Grey** 40 Ash Embossed **Graphite** Indigo 41 Ash Embossed 42 Ash Embossed Ivory 43 Ash Embossed Mussel **Navy Blue** 44 Ash Embossed Ash Embossed **Stone Grey** 45 46 Ash Embossed White 47 Smooth Lissa Oak Gresham Shaker Vinyl Wrapped Door in -49 Matt Ivory Super Matt Kombu Green 50 Hadfield Solid Timber Door in -**Painted** Ivory / Duck Egg Blue 53 **55 Painted Dove Grey** Jura 57 Integrated Handle System for Aura, Lumi & Odyssey **Dove Grey Gloss (Odyssey)** 