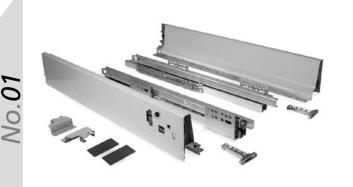

# All colours are as close as the

reproduction process allows.

Range **Style** Colour **Page** Albany Solid Timber Door Painted from Stock in -Porcelain **Dove Grey Dust Grey Dust Grey** (Multi-Purpose Rail) 8 Navy Blue 9 Dove / Dust Grey 10 Aura 13 Vinyl Wrapped Door in -Super Matt **Dove Grey** Super Matt **Dusty Pink** 14 16 Super Matt Mussel Navy Blue 17 Super Matt Super Matt White 18 Light / Dark Concrete 19 Super Matt Avondale 21 Traditional Wrapped Door in -Matt Ivory Berkeley 23 Shaker Vinyl Wrapped Door in -**Dove Grey** Super Matt 24 White / Dove Grey Super Matt Boston 27 Shaker Vinyl Wrapped Door in -Cashmere Super Matt **Dove Grey** 28 Super Matt 29 Super Matt **Fjord** 30 Super Matt Graphite 31 Super Matt Mussel Navy Blue 32 Super Matt Super Matt White 33 Reed Green 34 Super Matt Buckingham 37 Five-piece Shaker PVC Door in -Ash Embossed Cashmere 38 Ash Embossed Fir Green 39 Ash Embossed **Dove Grey** 40 Ash Embossed **Graphite** Indigo 41 Ash Embossed 42 Ash Embossed Ivory 43 Ash Embossed Mussel **Navy Blue** 44 Ash Embossed Ash Embossed **Stone Grey** 45 46 Ash Embossed White 47 Smooth Lissa Oak Gresham Shaker Vinyl Wrapped Door in -49 Matt Ivory Super Matt Kombu Green 50 Hadfield Solid Timber Door in -**Painted** Ivory / Duck Egg Blue 53 **55 Painted Dove Grey** Jura 57 Integrated Handle System for Aura, Lumi & Odyssey **Dove Grey Gloss (Odyssey)** 