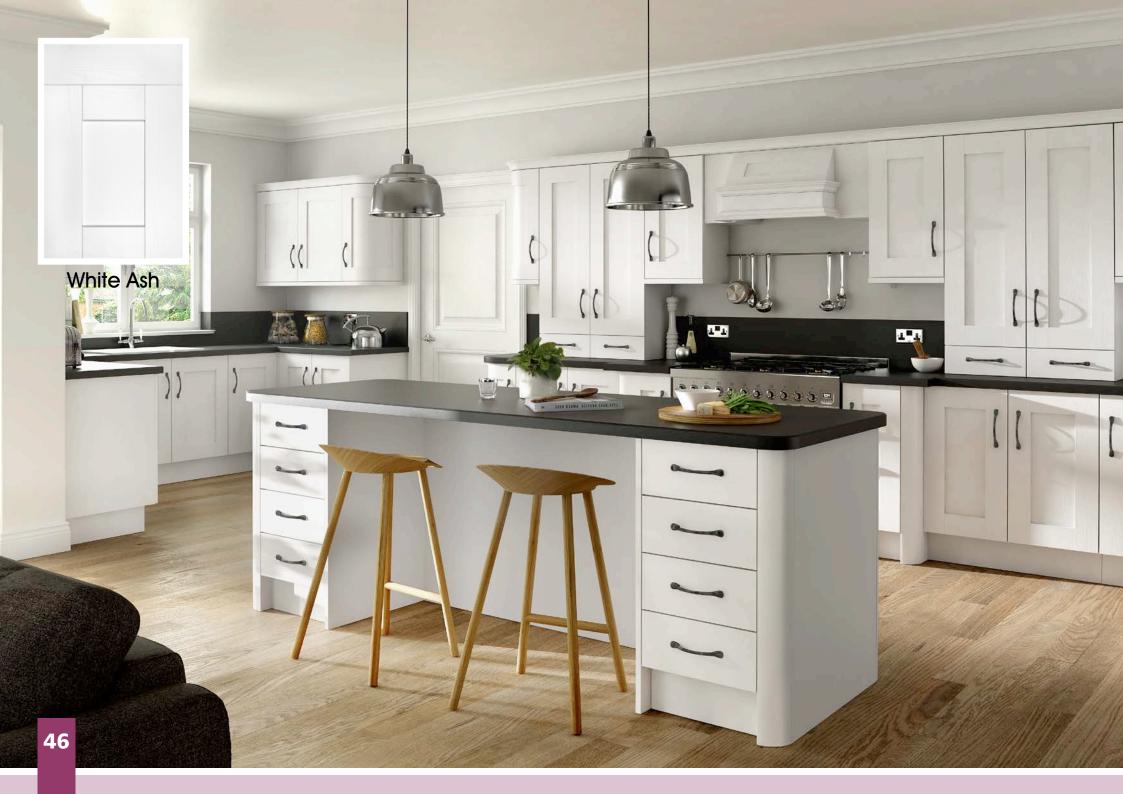

# All colours are as close as the

reproduction process allows.

Range **Style** Colour **Page** Albany Solid Timber Door Painted from Stock in -Porcelain **Dove Grey Dust Grey Dust Grey** (Multi-Purpose Rail) 8 Navy Blue 9 Dove / Dust Grey 10 Aura 13 Vinyl Wrapped Door in -Super Matt **Dove Grey** Super Matt **Dusty Pink** 14 16 Super Matt Mussel Navy Blue 17 Super Matt Super Matt White 18 Light / Dark Concrete 19 Super Matt Avondale 21 Traditional Wrapped Door in -Matt Ivory Berkeley 23 Shaker Vinyl Wrapped Door in -**Dove Grey** Super Matt 24 White / Dove Grey Super Matt Boston 27 Shaker Vinyl Wrapped Door in -Cashmere Super Matt **Dove Grey** 28 Super Matt 29 Super Matt **Fjord** 30 Super Matt Graphite 31 Super Matt Mussel Navy Blue 32 Super Matt Super Matt White 33 Reed Green 34 Super Matt Buckingham 37 Five-piece Shaker PVC Door in -Ash Embossed Cashmere 38 Ash Embossed Fir Green 39 Ash Embossed **Dove Grey** 40 Ash Embossed **Graphite** Indigo 41 Ash Embossed 42 Ash Embossed Ivory 43 Ash Embossed Mussel **Navy Blue** 44 Ash Embossed Ash Embossed **Stone Grey** 45 46 Ash Embossed White 47 Smooth Lissa Oak Gresham Shaker Vinyl Wrapped Door in -49 Matt Ivory Super Matt Kombu Green 50 Hadfield Solid Timber Door in -**Painted** Ivory / Duck Egg Blue 53 **55 Painted Dove Grey** Jura 57 Integrated Handle System for Aura, Lumi & Odyssey **Dove Grey Gloss (Odyssey)** 