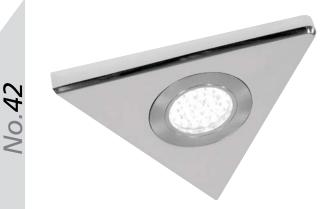

haker 'D' handle, 96mm Satin Nickel



Shaker 'D' handle, 96mm Antique English



30mm Windsor Knob & Plate Chrome



40mm Windsor Knob Chrome



160mm Windsor Handle Chrome



96mm Windsor Handle Chrome





















Valentino Latch handle, 96mm Pewter Titan 'D' l

litan Latch handle & back plate, 64mm Pewter











No.121 - 40mm Windsor Knob

**No.122** - 64mm Windsor Shell Handle

**No.123** - 96mm Windsor Shell Handle

**No.125** - 96mm Windsor Handle

No.126 - 128mm Windsor Handle All finished in Brushed Nickel

96mm Windsor Shell Handle, Pewter



























Starbright Square LED x3 Light Kit (Includes Power Module for up to 6)



Plinth Light 15mm Round Light



10.45-60

Plinth Light 15mm Round x4 Light Kit





Como High Output LED Cabinet Light in Nickel



Corsica LED Strip Lights. Available in various lengths, Corner Fit, 'Y'-Splitters and Door Sensors

Rimini Recessed /Surface Mounted LED Light Available in Nickel or Chrome (shown)

125

## Gola System

The Gola System can be used to produce a stylish contemporary finish, with no need for filler panels and with NO restrictions on panel or door widths (the only restrictions are the heights of Base units), giving a much sleeker look and a more modern appearance - making it perfectly suited to our extensive Made to Order Ranges.

Our Vogue Stock Range has been specifically developed with specific Gola sizes in mind for a 'No-Fuss straight off the shelf' solution.











Available from Stock in





#### Larder Doors & Appliance Fitting (Compatible with Integrated Appliances)



All colo