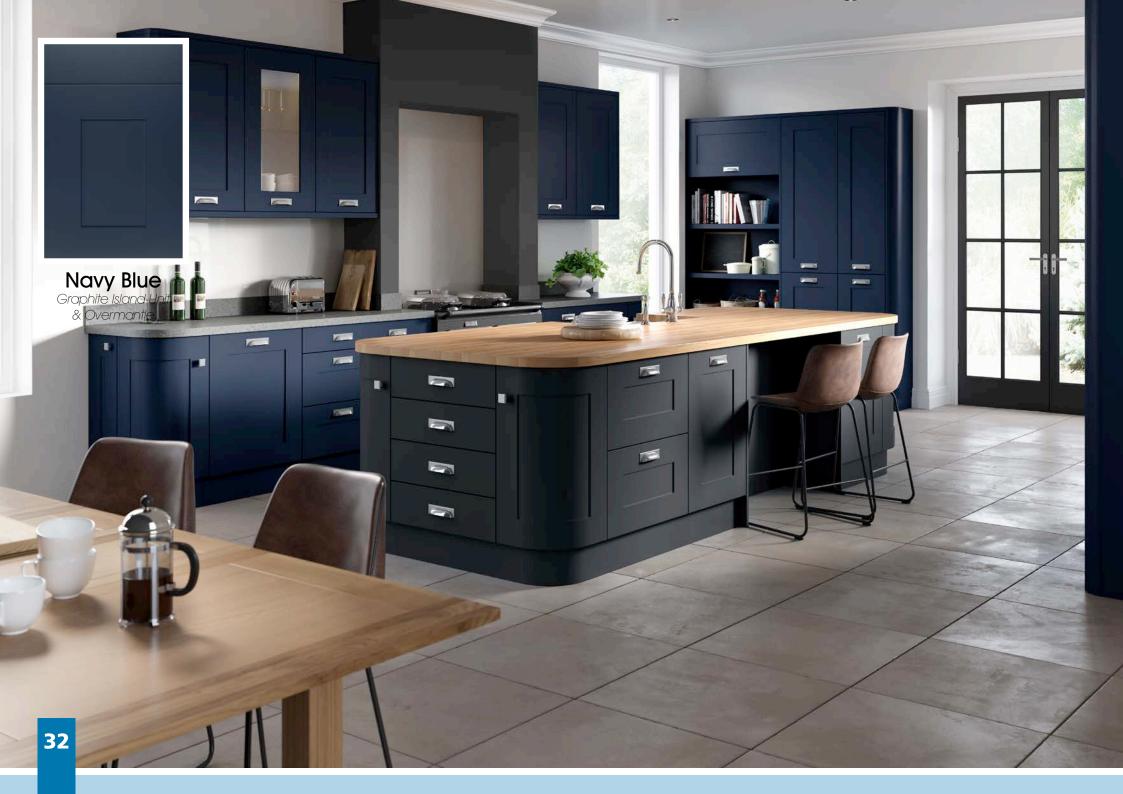

# All colours are as close as the

reproduction process allows.

Range **Style** Colour **Page** Albany Solid Timber Door Painted from Stock in -Porcelain **Dove Grey Dust Grey Dust Grey** (Multi-Purpose Rail) 8 Navy Blue 9 Dove / Dust Grey 10 Aura 13 Vinyl Wrapped Door in -Super Matt **Dove Grey** Super Matt **Dusty Pink** 14 16 Super Matt Mussel Navy Blue 17 Super Matt Super Matt White 18 Light / Dark Concrete 19 Super Matt Avondale 21 Traditional Wrapped Door in -Matt Ivory Berkeley 23 Shaker Vinyl Wrapped Door in -**Dove Grey** Super Matt 24 White / Dove Grey Super Matt Boston 27 Shaker Vinyl Wrapped Door in -Cashmere Super Matt **Dove Grey** 28 Super Matt 29 Super Matt **Fjord** 30 Super Matt Graphite 31 Super Matt Mussel Navy Blue 32 Super Matt Super Matt White 33 Reed Green 34 Super Matt Buckingham 37 Five-piece Shaker PVC Door in -Ash Embossed Cashmere 38 Ash Embossed Fir Green 39 Ash Embossed **Dove Grey** 40 Ash Embossed **Graphite** Indigo 41 Ash Embossed 42 Ash Embossed Ivory 43 Ash Embossed Mussel **Navy Blue** 44 Ash Embossed Ash Embossed **Stone Grey** 45 46 Ash Embossed White 47 Smooth Lissa Oak Gresham Shaker Vinyl Wrapped Door in -49 Matt Ivory Super Matt Kombu Green 50 Hadfield Solid Timber Door in -**Painted** Ivory / Duck Egg Blue 53 **55 Painted Dove Grey** Jura 57 Integrated Handle System for Aura, Lumi & Odyssey **Dove Grey Gloss (Odyssey)** 